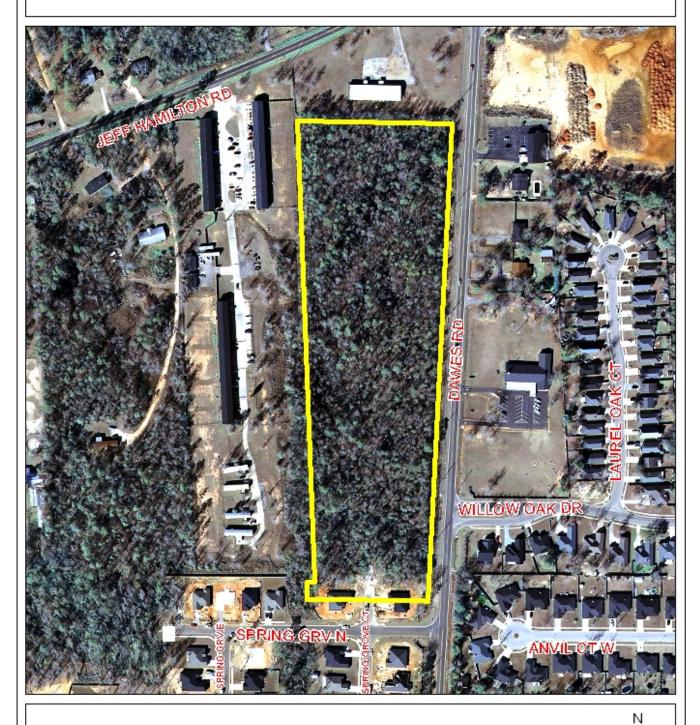

## SPRING GROVE SUBDIVISION, UNIT FOUR

This is a request for a one-year extension of a previously approved 34-lot subdivision. The subdivision is located on the West side of Dawes Road at the West terminus of Willow Oak Drive, extending to the North terminus of Nan Wright Way.