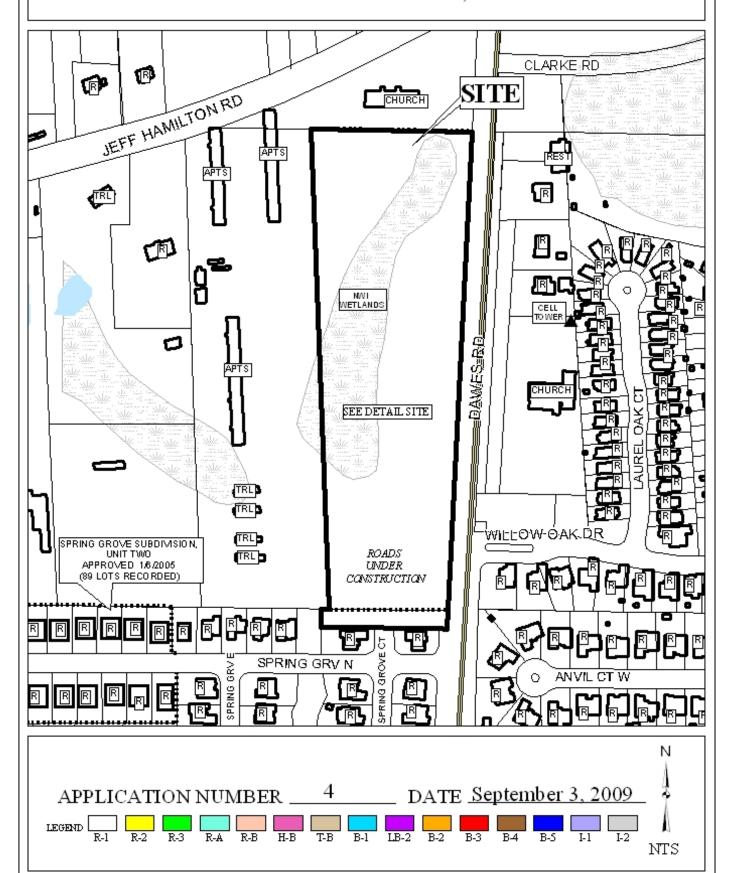

APPLICATION NUMBER 4 DATE September 3, 2009
APPLICANT Spring Grove Subdivision, Unit Four
REQUEST Subdivision

## SPRING GROVE SUBDIVISION, UNIT FOUR

This is a request for a one-year extension of a previously approved 34-lot subdivision. The subdivision is located on the West side of Dawes Road at the West terminus of Willow Oak Drive, extending to the North terminus of Nan Wright Way.