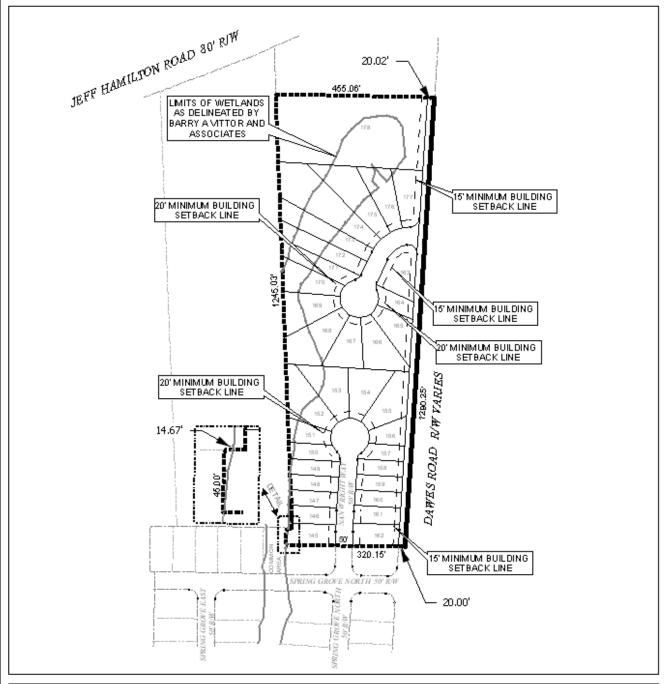

## DETAIL SITE PLAN

## SPRING GROVE SUBDIVISION, UNIT FOUR

This is a request for a one-year extension of a previously approved 34-lot subdivision. The subdivision is located on the West side of Dawes Road at the West terminus of Willow Oak Drive, extending to the North terminus of Nan Wright Way.