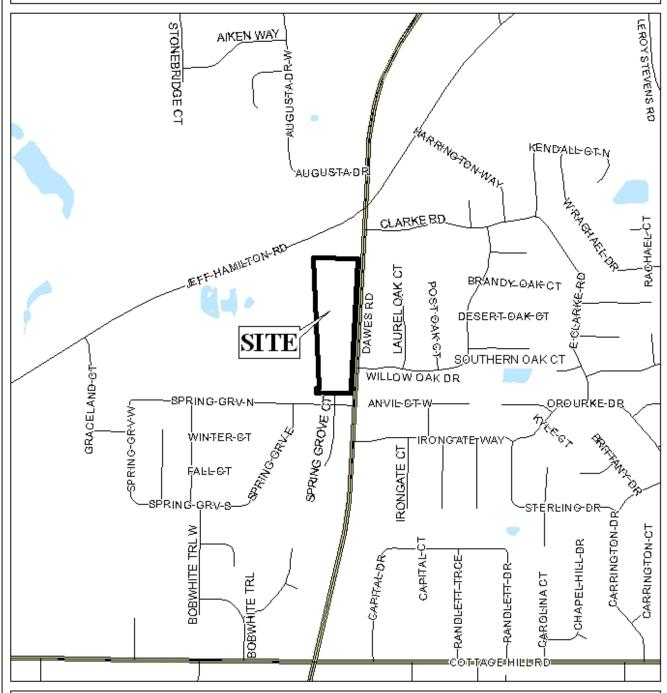

## SPRING GROVE SUBDIVISION, UNIT FOUR

This is a request for a one-year extension of a previously approved 34-lot subdivision. The subdivision is located on the West side of Dawes Road at the West terminus of Willow Oak Drive, extending to the North terminus of Nan Wright Way.