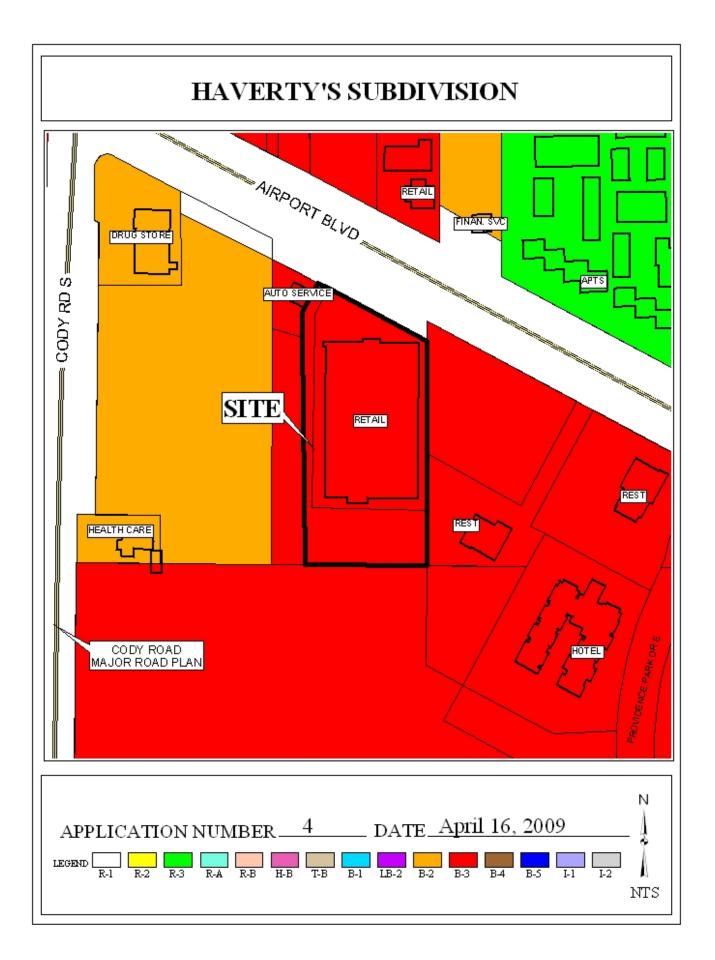

## **HAVERTY'S SUBDIVISION**

This is a request for a one-year extension of a previously approved 1-lot subdivision. The subdivision is located on the South side of Airport Boulevard,  $515'\pm$  East of Cody Road South.