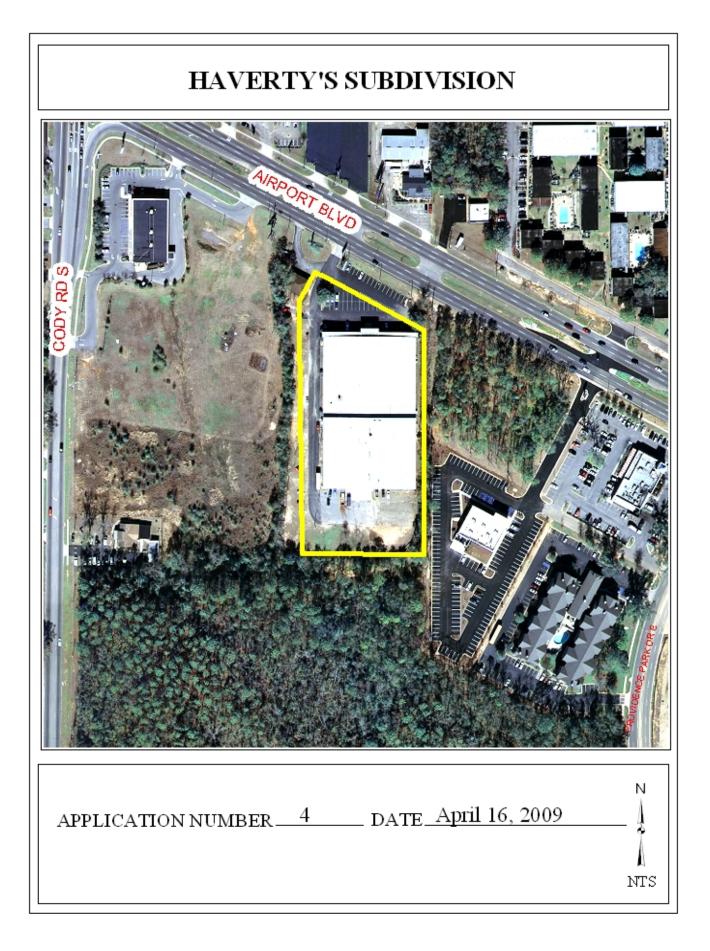

## **HAVERTY'S SUBDIVISION**

This is a request for a one-year extension of a previously approved 1-lot subdivision. The subdivision is located on the South side of Airport Boulevard,  $515'\pm$  East of Cody Road South.