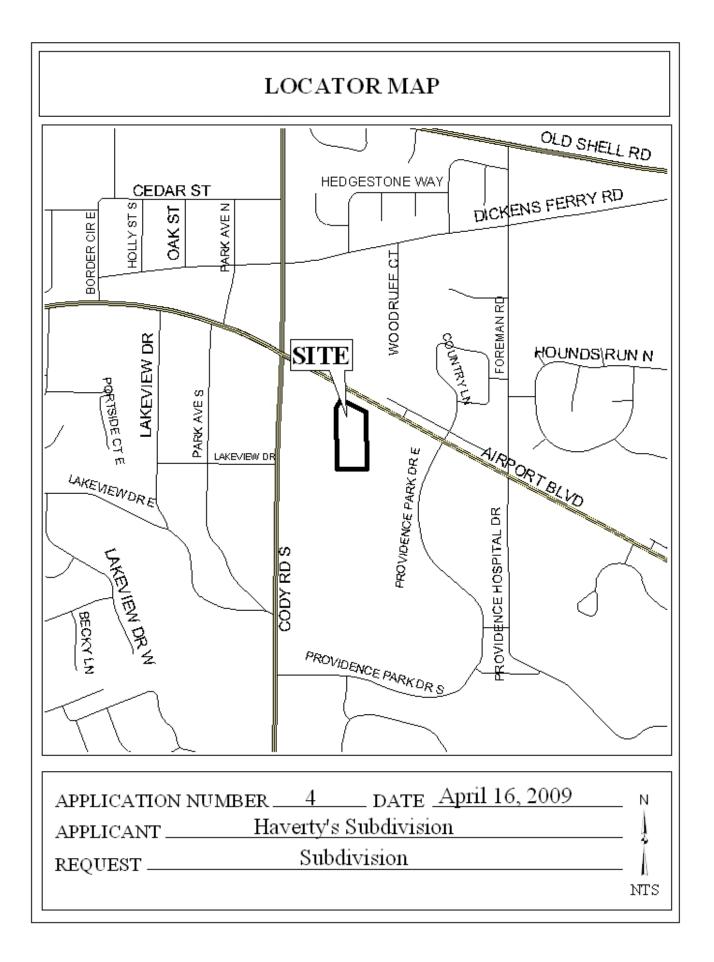

## **HAVERTY'S SUBDIVISION**

This is a request for a one-year extension of a previously approved 1-lot subdivision. The subdivision is located on the South side of Airport Boulevard,  $515'\pm$  East of Cody Road South.