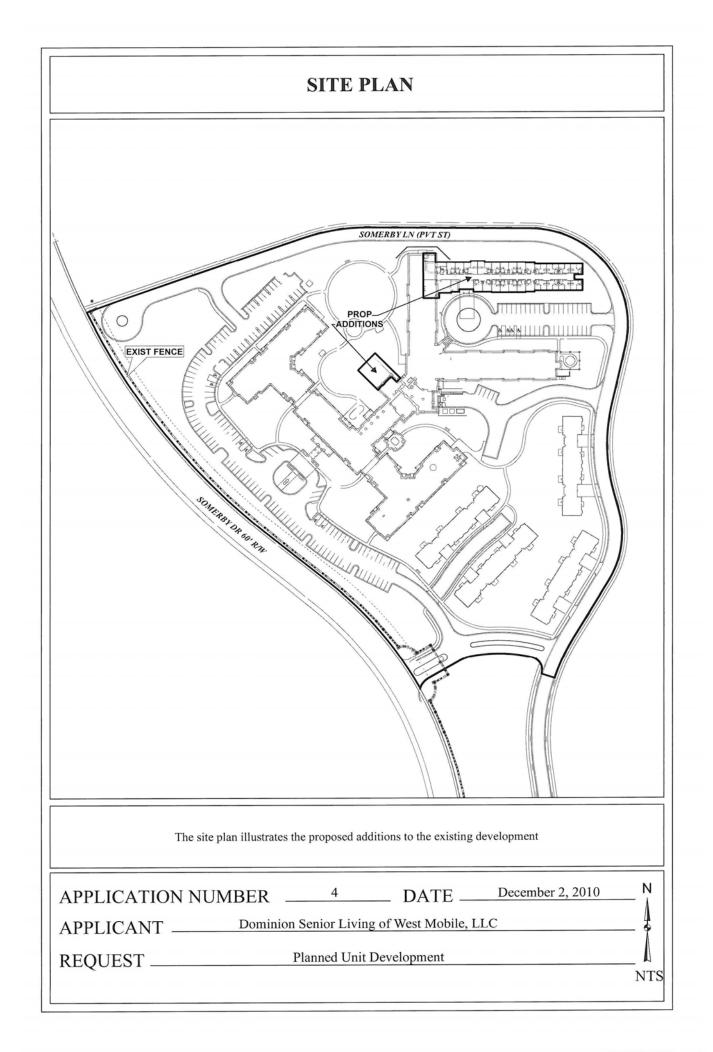

**<u>CONTEMPLATED USE</u>** Planned Unit Development Approval to amend a previously approved Planned Unit Development to allow the expansion of an existing assisted living facility.

#### <u>TIME SCHEDULE</u> FOR DEVELOPMENT

Immediate

**<u>REMARKS</u>** The applicant is requesting a one year extension of a previously approved PUD. The application was originally approved in 2009, and rezoning and subdivision approvals were granted at a meeting prior to the PUD approval. The Subdivision plat was signed and the Rezoning amendment was approved by the City Council. The approved additions are currently under construction This application to extend the PUD is to preclude the expiration of the original approval and is the first request for an extension.