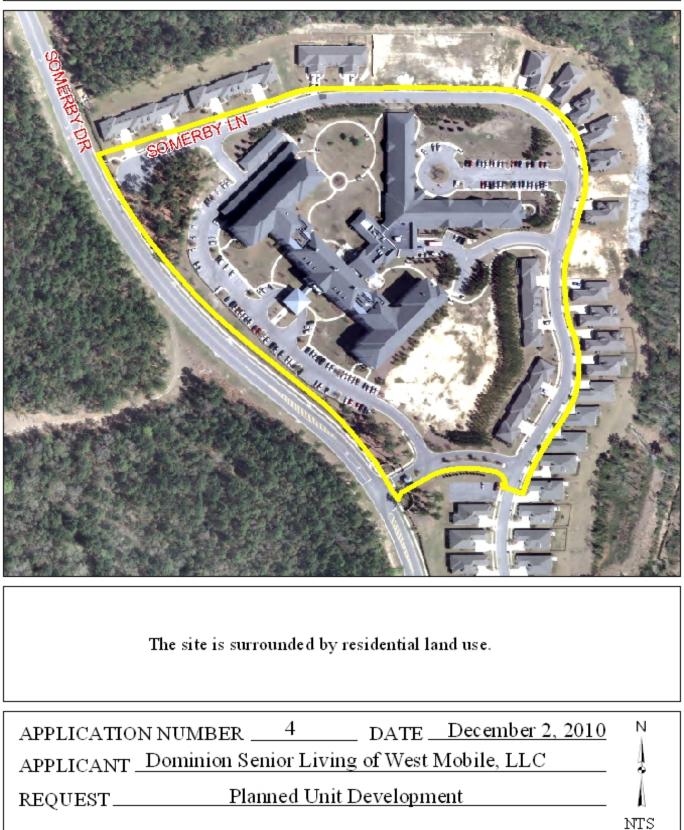

**<u>CONTEMPLATED USE</u>** Planned Unit Development Approval to amend a previously approved Planned Unit Development to allow the expansion of an existing assisted living facility.

#### <u>TIME SCHEDULE</u> FOR DEVELOPMENT

Immediate

**<u>REMARKS</u>** The applicant is requesting a one year extension of a previously approved PUD. The application was originally approved in 2009, and rezoning and subdivision approvals were granted at a meeting prior to the PUD approval. The Subdivision plat was signed and the Rezoning amendment was approved by the City Council. The approved additions are currently under construction This application to extend the PUD is to preclude the expiration of the original approval and is the first request for an extension.