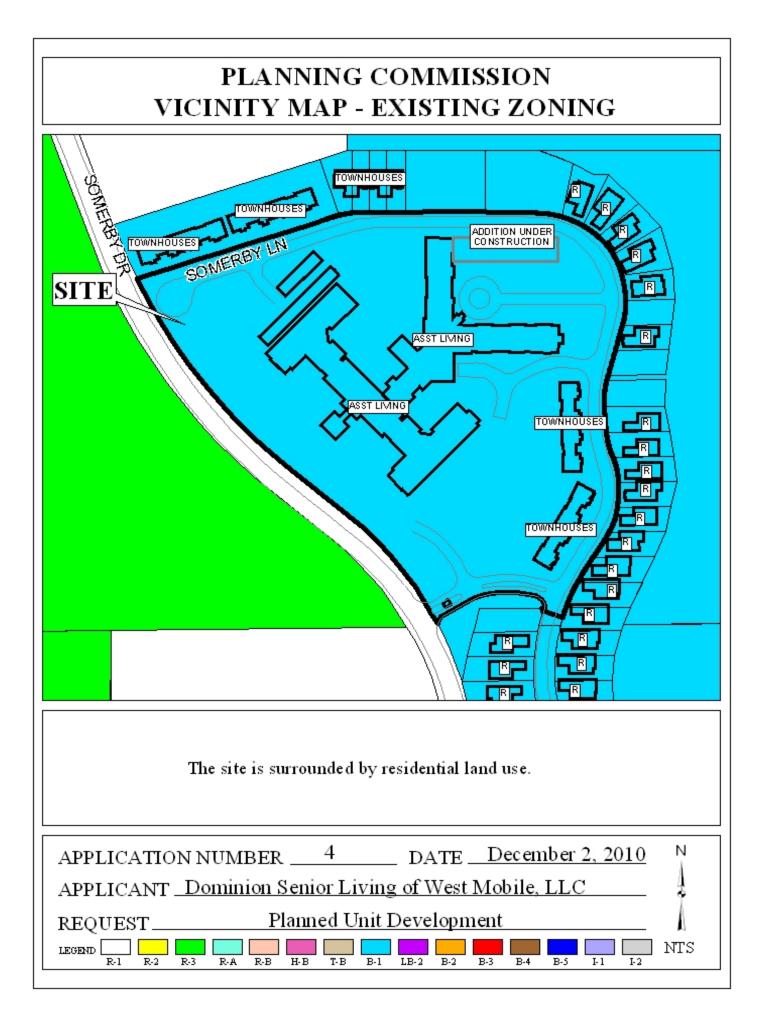

REMARKS</u>** The applicant is requesting a one year extension of a previously approved PUD. The application was originally approved in 2009, and rezoning and subdivision approvals were granted at a meeting prior to the PUD approval. The Subdivision plat was signed and the Rezoning amendment was approved by the City Council. The approved additions are currently under construction This application to extend the PUD is to preclude the expiration of the original approval and is the first request for an extension.

There have been no changes in the area, nor have there been any changes to the regulations that would impact previous approvals.

## **RECOMMENDATION**

**Planned Unit Development:** Based upon the preceding, this application for a one-year extension is recommended for approval.





# PLANNING COMMISSION VICINITY MAP - EXISTING ZONING