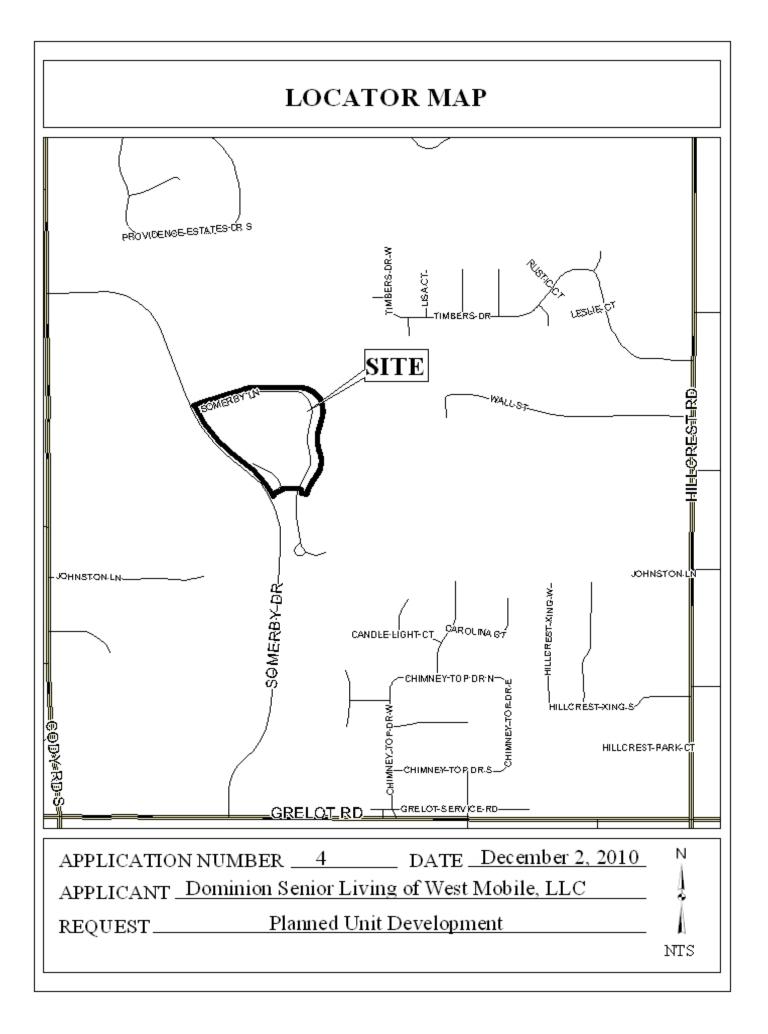

## Date: December 6, 2010

| NAME             | Dominion Senior Living of West Mobile, LLC                                                   |
|------------------|----------------------------------------------------------------------------------------------|
| SUBDIVISION NAME | Somerby Subdivision                                                                          |
| <b>LOCATION</b>  | 901 Somerby Drive<br>(Northeast corner of Somerby Drive and Somerby Way<br>[private street]) |
| CITY COUNCIL     |                                                                                              |
| <u>DISTRICT</u>  | District 6                                                                                   |
| AREA OF PROPERTY | 1 Lot / 14.8 ± Acres                                                                         |

**<u>CONTEMPLATED USE</u>** Planned Unit Development Approval to amend a previously approved Planned Unit Development to allow the expansion of an existing assisted living facility.