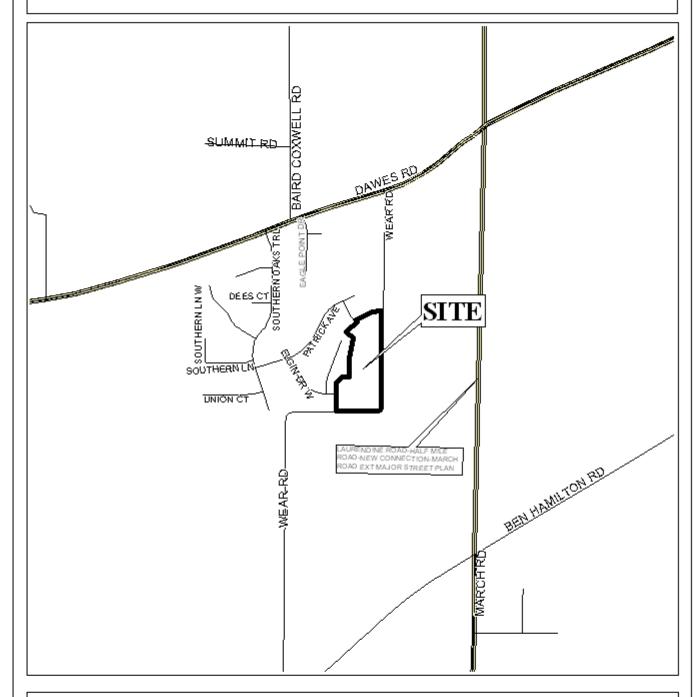

## LOCATOR MAP

## **CHESTERFIELD PLACE**

This is a request for a one-year extension of a previously approved 41-lot subdivision. The subdivision is located on the North side of Wulff Road South,  $200'\pm$  West of Winston Drive West.