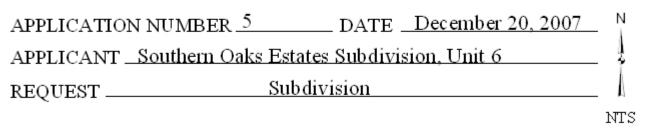

## **CHESTERFIELD PLACE**

This is a request for a one-year extension of a previously approved 41-lot subdivision. The subdivision is located on the North side of Wulff Road South,  $200'\pm$  West of Winston Drive West.

There have been no extensions since the subdivision was originally approved on December 7, 2006, and no units have been recorded. However, road construction is underway. There have been no changes in the condition of the surrounding area(s), nor have there been any changes to the regulations, that would affect the previous approval.

Based on the preceding, it is recommended that this request for extension be approved.