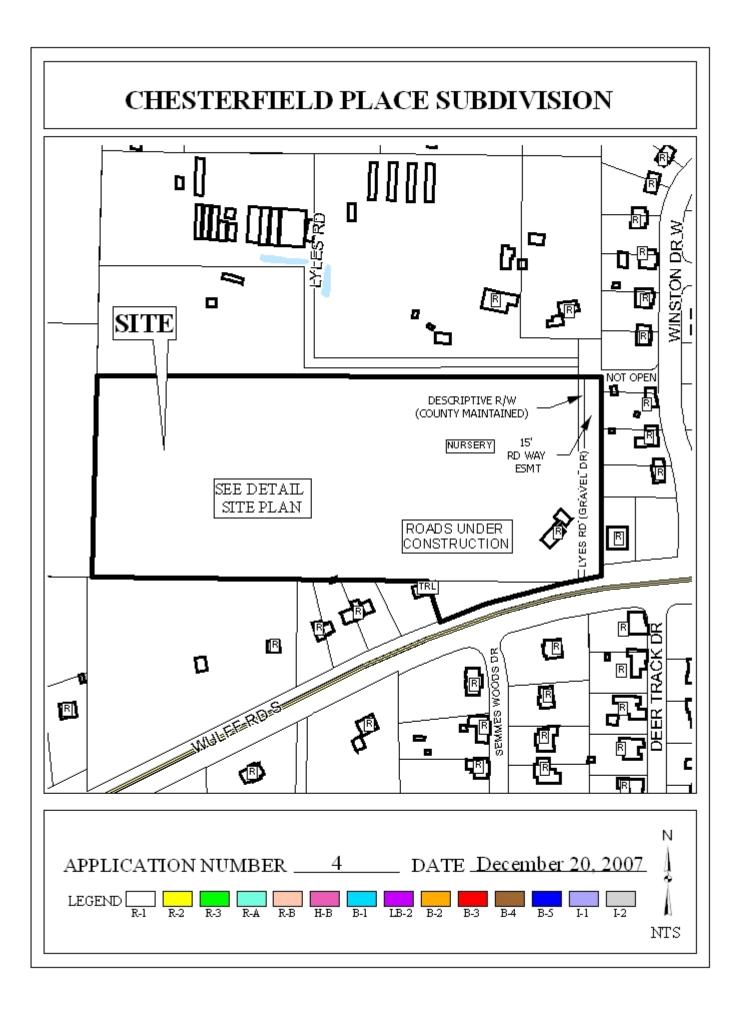

## SUBDIVISION PLAT

## **CHESTERFIELD PLACE**

This is a request for a one-year extension of a previously approved 41-lot subdivision. The subdivision is located on the North side of Wulff Road South,  $200'\pm$  West of Winston Drive West.

There have been no extensions since the subdivision was originally approved on December 7, 2006, and no units have been recorded. However, road construction is underway. There have been no changes in the condition of the surrounding area(s), nor have there been any changes to the regulations, that would affect the previous approval.