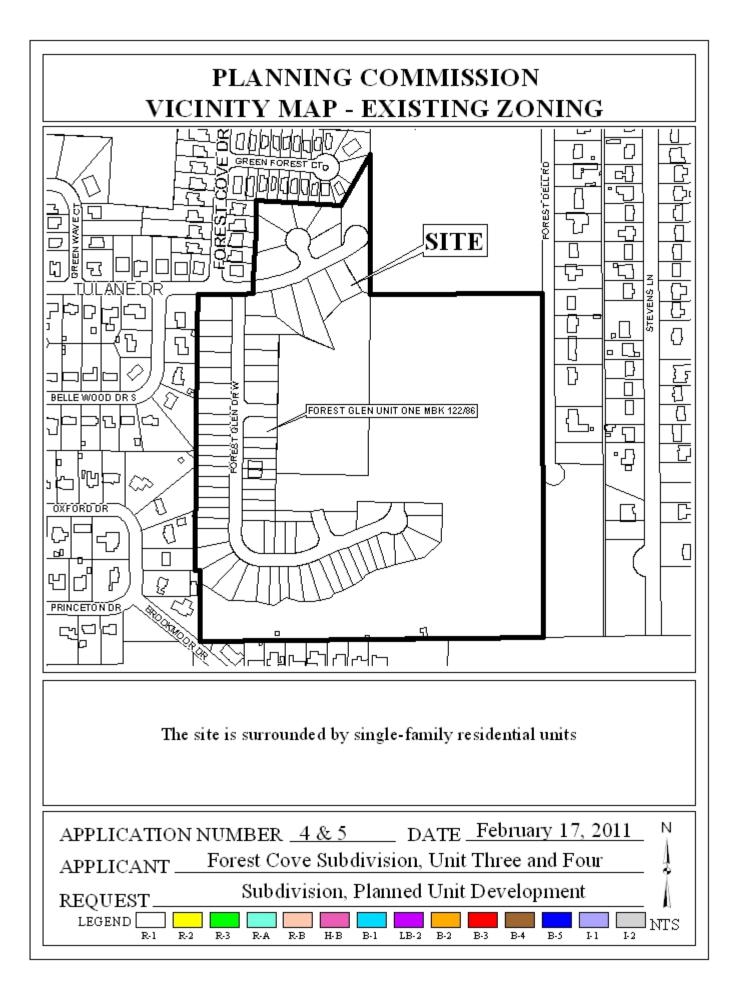

The site is surrounded by single-family residential units

| APPLICATION | NUMBER <u>4 &amp; 5</u> DATE February 17, 2011 | N |
|-------------|------------------------------------------------|---|
| APPLICANT   | Forest Cove Subdivision, Unit Three and Four   | ļ |
| REQUEST     | Subdivision, Planned Unit Development          |   |