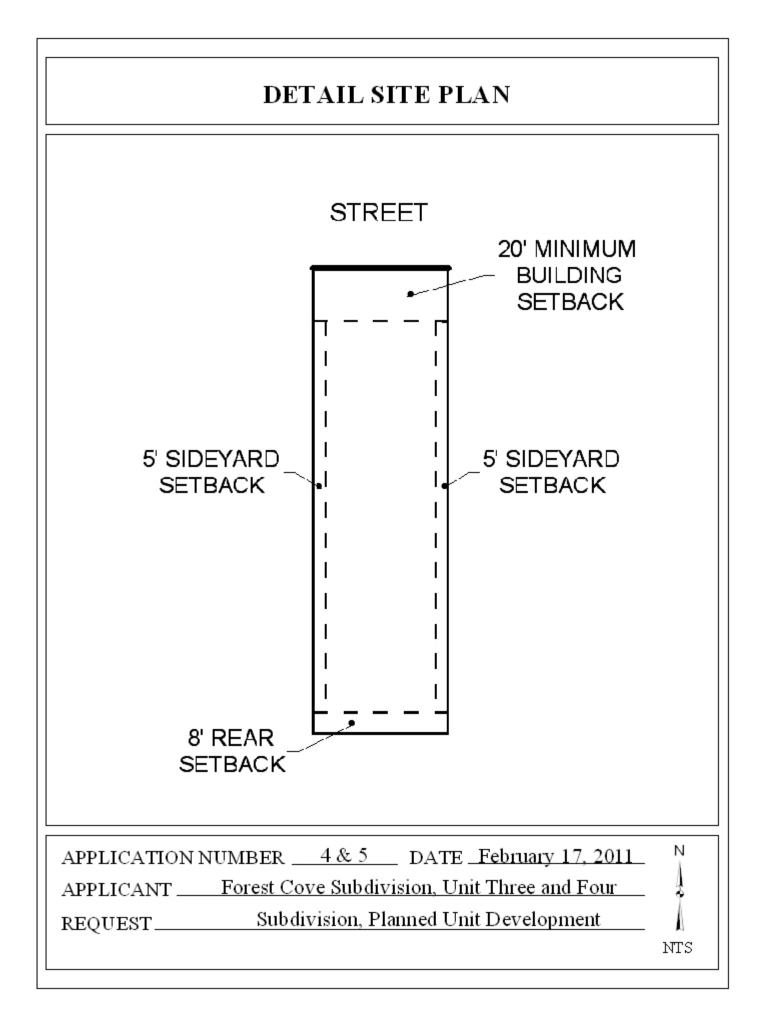

**<u>REMARKS</u>** The applicant is requesting a one-year extension of a previously approved 137-lot subdivision and Planned Unit Development to amend a previously approved Planned Unit Development to allow reduced lot widths and sizes, reduced building setbacks, and increased site coverage in a single-family residential subdivision.

The site is surrounded by single-family residential units

| APPLICATION | NUMBER <u>4 &amp; 5</u> DATE February 17, 2011 | N |
|-------------|------------------------------------------------|---|
| APPLICANT   | Forest Cove Subdivision, Unit Three and Four   | ļ |
| REQUEST     | Subdivision, Planned Unit Development          |   |