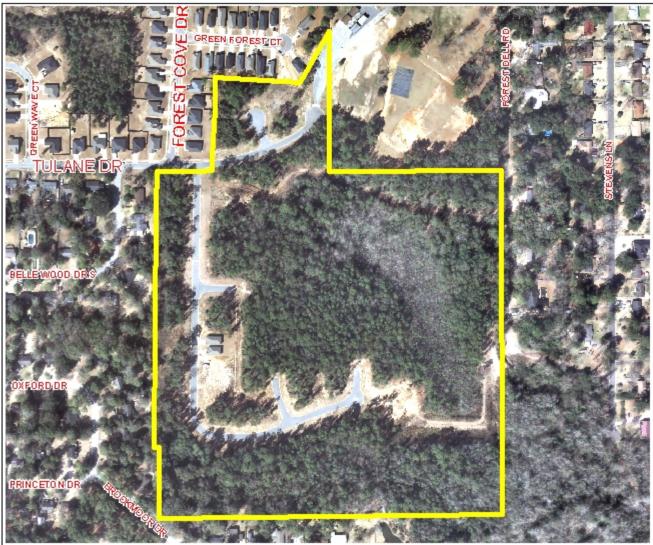

Both the PUD and subdivision applications were originally approved on May 19, 2005, and this is the fifth request for extension since the subdivision and PUD were originally approved. A portion of Unit Three (74 lots) was recorded on February 22, 2008; therefore, the remainder of the proposed Unit Three and Unit Four (approximately 66 lots) are all that remains. It should be noted that the subdivision layout approved at the 2005 meeting has changed as units have been recorded, and it appears that a proposed road has been eliminated.