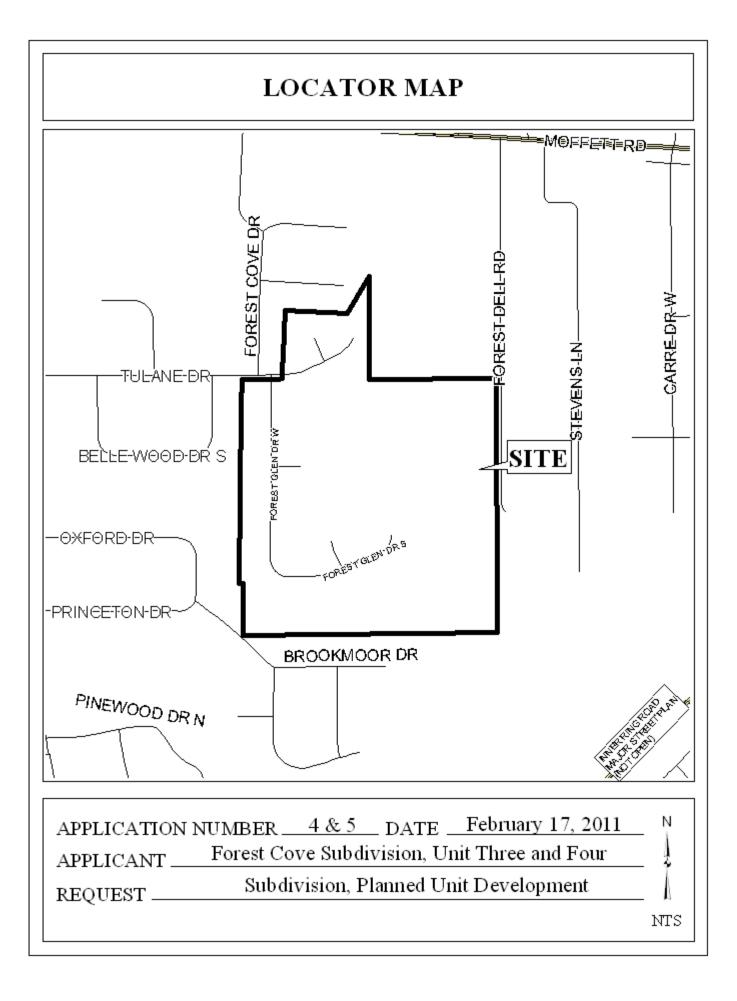

## PLANNED UNIT DEVELOPMENT<br/>& SUBDIVISION STAFF REPORTDate: February 17, 2011

| DEVELOPMENT NAME | Forest Cove Subdivision, Unit Three and Unit Four                                                                                                           |
|------------------|-------------------------------------------------------------------------------------------------------------------------------------------------------------|
| SUBDIVISION NAME | Forest Cove Subdivision, Unit Three and Unit Four                                                                                                           |
| <b>LOCATION</b>  | South side of Tulane Drive, $125'\pm$ East of Belle Wood Drive East, extending to the West side of Forest Dell Road, $725'\pm$ North of its South terminus. |