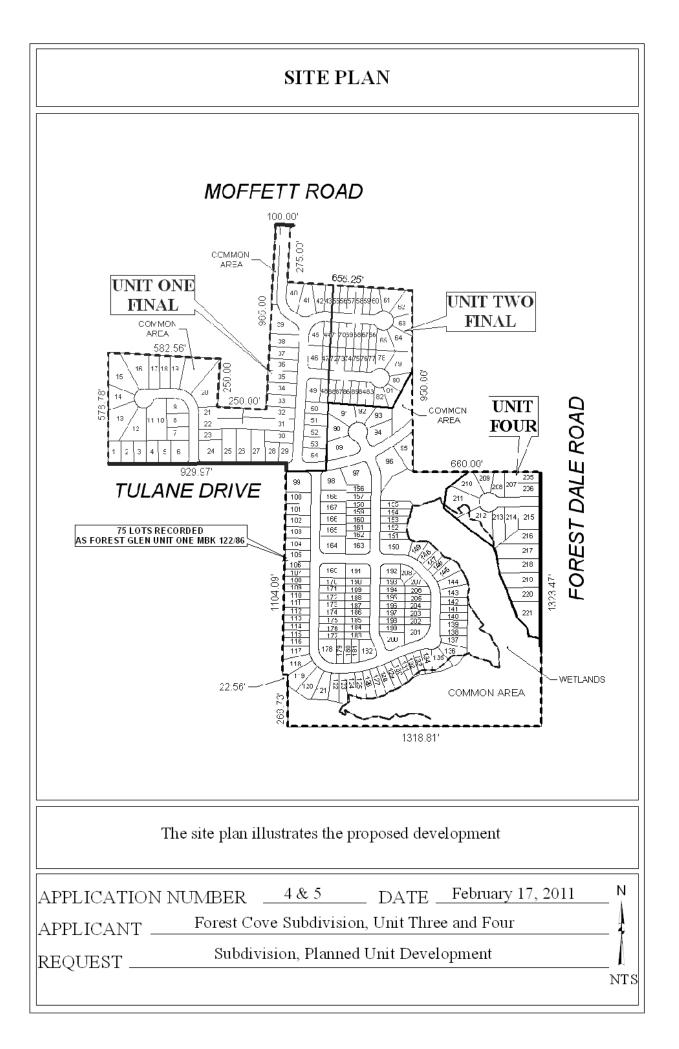

Both the PUD and subdivision applications were originally approved on May 19, 2005, and this is the fifth request for extension since the subdivision and PUD were originally approved. A portion of Unit Three (74 lots) was recorded on February 22, 2008; therefore, the remainder of the proposed Unit Three and Unit Four (approximately 66 lots) are all that remains. It should be noted that the subdivision layout approved at the 2005 meeting has changed as units have been recorded, and it appears that a proposed road has been eliminated.