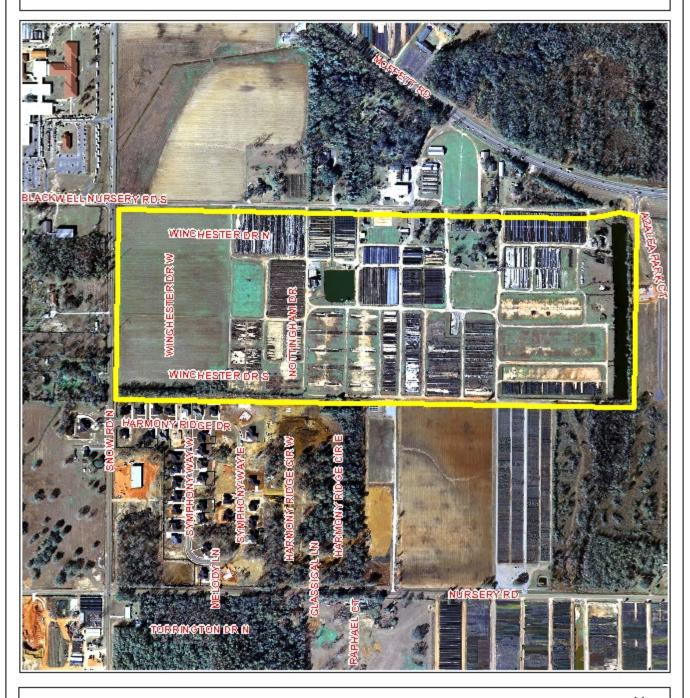

### **WINCHESTER SUBDIVISION**

This is a request for a one-year extension of a previously approved 234-lot subdivision. The subdivision is located at the East termini of Winchester Drive North and Winchester Drive South.

# LOCATOR MAP

# WINCHESTER SUBDIVISION, UNITS TWO AND THREE

# WINCHESTER SUBDIVISION, UNITS TWO AND THREE

APPLICATION NUMBER 3 DATE April 15, 2010 NTS