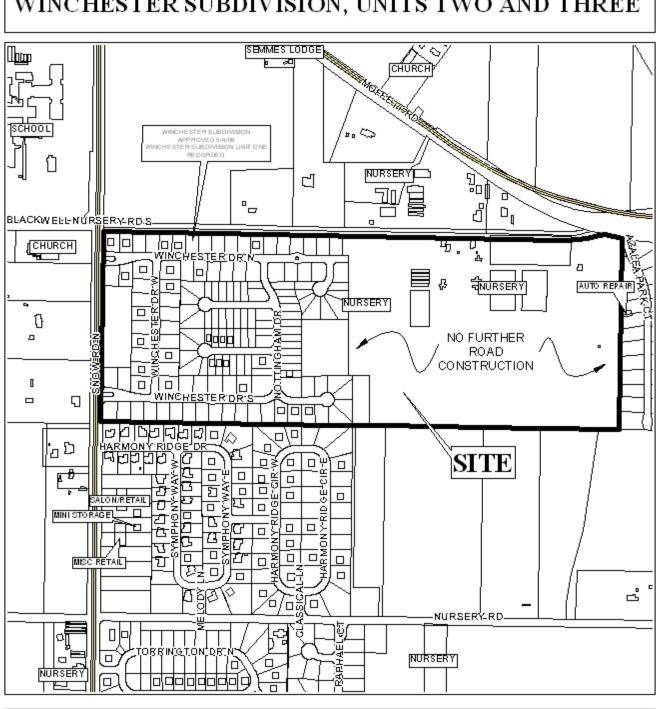

# WINCHESTER SUBDIVISION, UNITS TWO AND THREE

### **WINCHESTER SUBDIVISION**

This is a request for a one-year extension of a previously approved 234-lot subdivision. The subdivision is located at the East termini of Winchester Drive North and Winchester Drive South.

This is the second extension since the subdivision was originally approved on June 7, 2007, and unit two has been recorded; thus, this extension is for unit three. There have been no changes in the condition of the surrounding area(s) that would affect the subdivision as previously approved, nor have there been any changes to the regulations that would affect the previous approval.