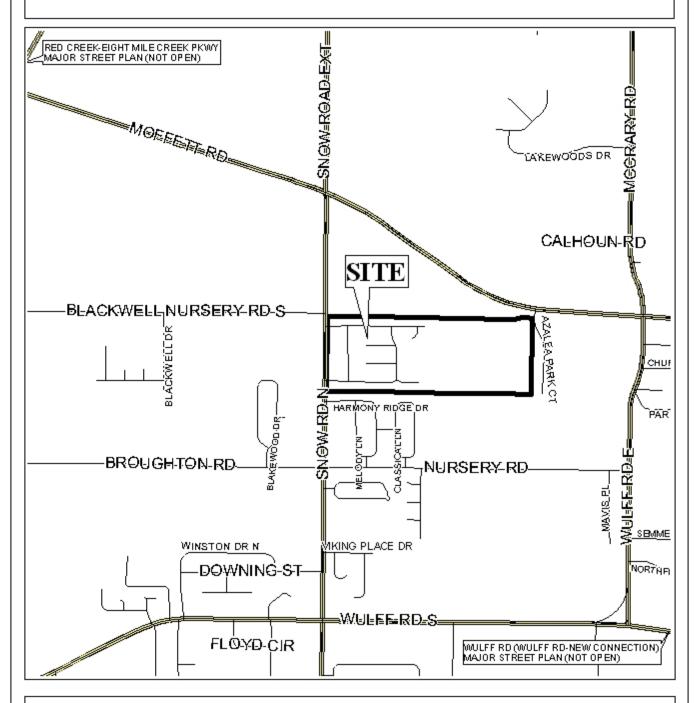

# LOCATOR MAP

### **WINCHESTER SUBDIVISION**

This is a request for a one-year extension of a previously approved 234-lot subdivision. The subdivision is located at the East termini of Winchester Drive North and Winchester Drive South.