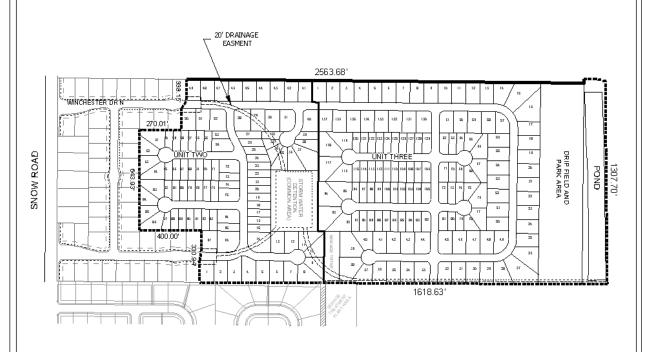

This is the second extension since the subdivision was originally approved on June 7, 2007, and unit two has been recorded; thus, this extension is for unit three. There have been no changes in the condition of the surrounding area(s) that would affect the subdivision as previously approved, nor have there been any changes to the regulations that would affect the previous approval.

### **DETAIL SITE PLAN**

| APPLICATION NUMBER 3 DATE April 15, 2010              | Ņ   |
|-------------------------------------------------------|-----|
| APPLICANT Winchester Subdivision, Units Two and Three | Į.  |
| REQUESTSubdivision                                    |     |
|                                                       | NTS |