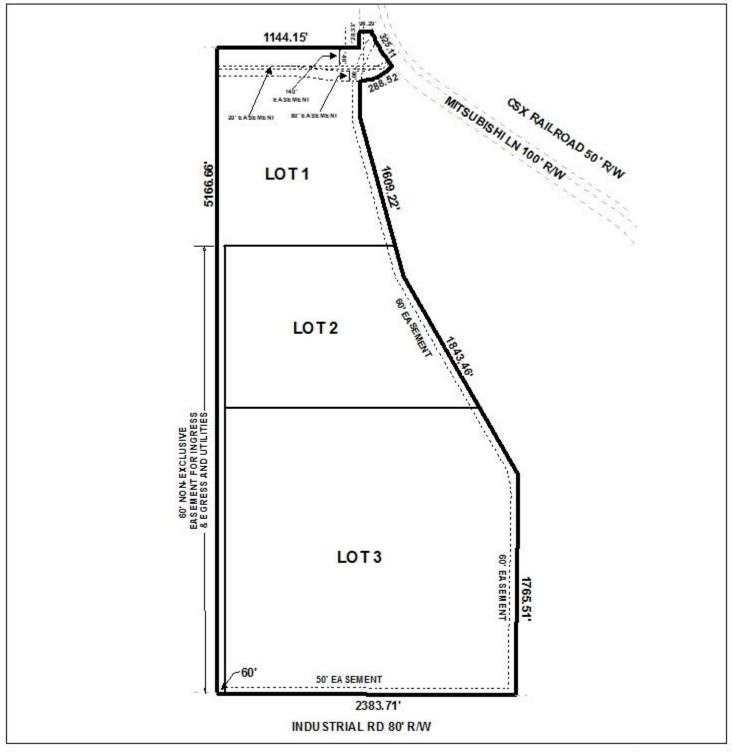

## THEODORE INDUSTRIAL PARK SUBDIVISION

This is a request for a one-year extension of a previously approved 3-lot subdivision. The subdivision is located on the North side of Industrial Road at the South terminus of Bowers Lane, extending to the West side of Mitsubishi Lane, in the Planning Jurisdiction.

## DETAIL SITE PLAN