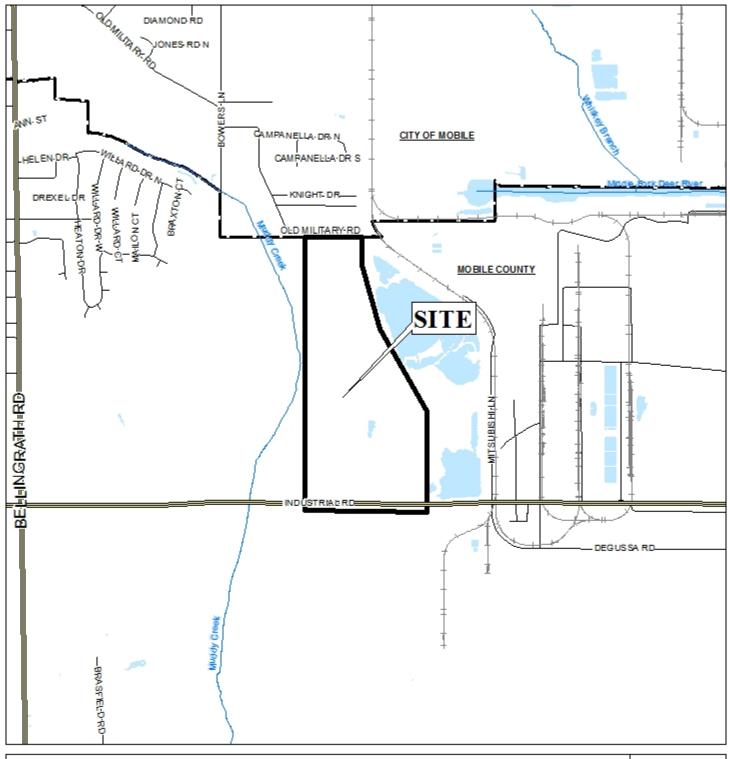

## THEODORE INDUSTRIAL PARK SUBDIVISION

This is a request for a one-year extension of a previously approved 3-lot subdivision. The subdivision is located on the North side of Industrial Road at the South terminus of Bowers Lane, extending to the West side of Mitsubishi Lane, in the Planning Jurisdiction.

## LOCATOR MAP