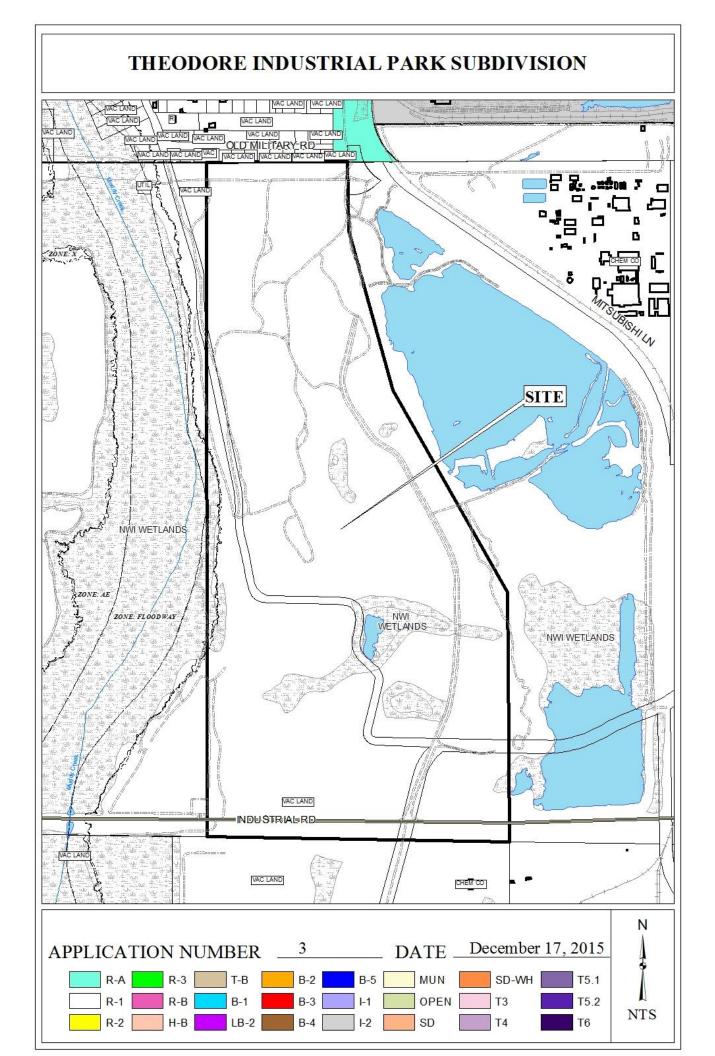

## THEODORE INDUSTRIAL PARK SUBDIVISION

This is a request for a one-year extension of a previously approved 3-lot subdivision. The subdivision is located on the North side of Industrial Road at the South terminus of Bowers Lane, extending to the West side of Mitsubishi Lane, in the Planning Jurisdiction.

## DETAIL SITE PLAN