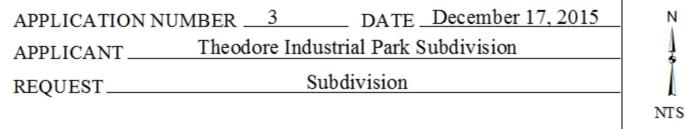

## THEODORE INDUSTRIAL PARK SUBDIVISION

This is a request for a one-year extension of a previously approved 3-lot subdivision. The subdivision is located on the North side of Industrial Road at the South terminus of Bowers Lane, extending to the West side of Mitsubishi Lane, in the Planning Jurisdiction.

## THEODORE INDUSTRIAL PARK SUBDIVISION

APPLICATION NUMBER 3 DATE December 17, 2015