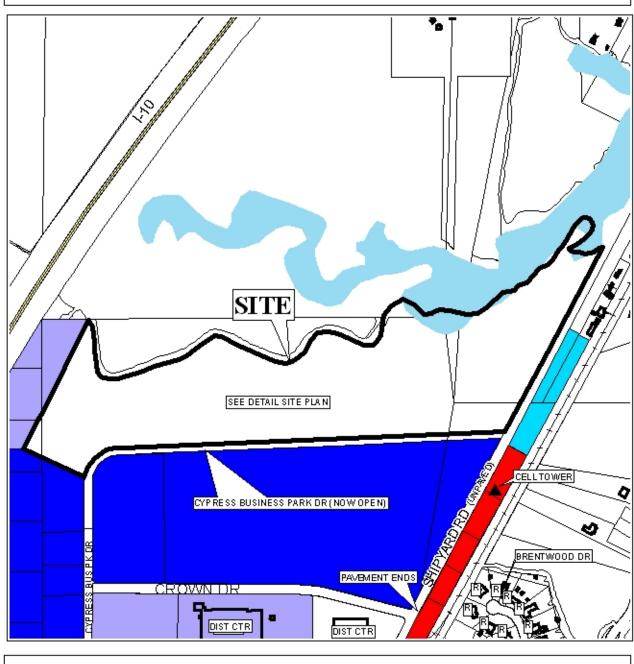

#### DETAIL SITE PLAN

| APPLICATION | NUMBER_    | 3      | DATE _        | November 5, 2009 | N   |
|-------------|------------|--------|---------------|------------------|-----|
| APPLICANT _ | The Bluffs | at Cyp | ress Creek St | ubdivision       | À   |
| REQUEST     |            | Sub    | division      |                  |     |
|             |            |        |               |                  | NTS |