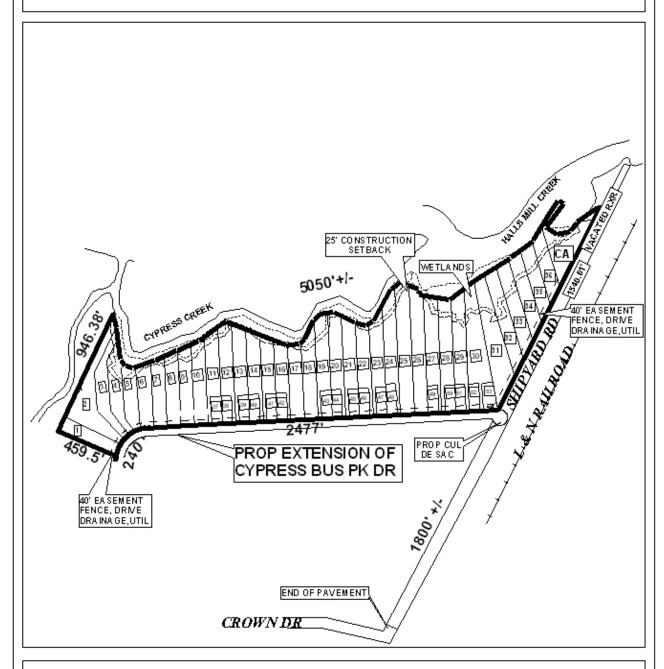

#### THE BLUFFS AT CYPRESS CREEK SUBDIVISION

This is a request for a one-year extension of a previously approved 53-lot subdivision. The subdivision is located 350'± North of the North terminus of Cypress Business Park Drive, extending East along the North side of the proposed extension of Cypress Business Park Drive to the L & N Railroad right-of-way.

This is the sixth extension request since the subdivision was originally approved in 2003. The applicant has resubmitted this development as a phased subdivision, illustrating Phase One, a portion of the originally approved subdivision and the remainder as "Future Development" (Phase Two), which was approved by the Planning Commission at its May 21, 2009 meeting. It should be noted that the plat for this recently approved subdivision was signed by Planning staff on October 13, 2009, but has not yet to be recorded. It should be noted that road construction and utilities are complete.

#### DETAIL SITE PLAN

| APPLICATION | NUMBER_    | 3      | DATE _        | November 5, 2009 | N   |
|-------------|------------|--------|---------------|------------------|-----|
| APPLICANT _ | The Bluffs | at Cyp | ress Creek St | ubdivision       | À   |
| REQUEST     |            | Sub    | division      |                  |     |
|             |            |        |               |                  | NTS |