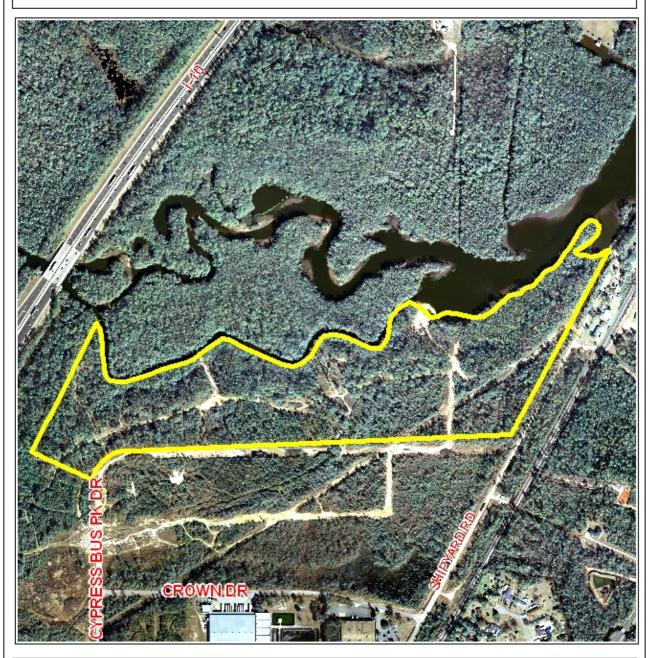

#### THE BLUFFS AT CYPRESS CREEK SUBDIVISION

This is a request for a one-year extension of a previously approved 53-lot subdivision. The subdivision is located 350'± North of the North terminus of Cypress Business Park Drive, extending East along the North side of the proposed extension of Cypress Business Park Drive to the L & N Railroad right-of-way.

This is the sixth extension request since the subdivision was originally approved in 2003. The applicant has resubmitted this development as a phased subdivision, illustrating Phase One, a portion of the originally approved subdivision and the remainder as "Future Development" (Phase Two), which was approved by the Planning Commission at its May 21, 2009 meeting. It should be noted that the plat for this recently approved subdivision was signed by Planning staff on October 13, 2009, but has not yet to be recorded. It should be noted that road construction and utilities are complete.