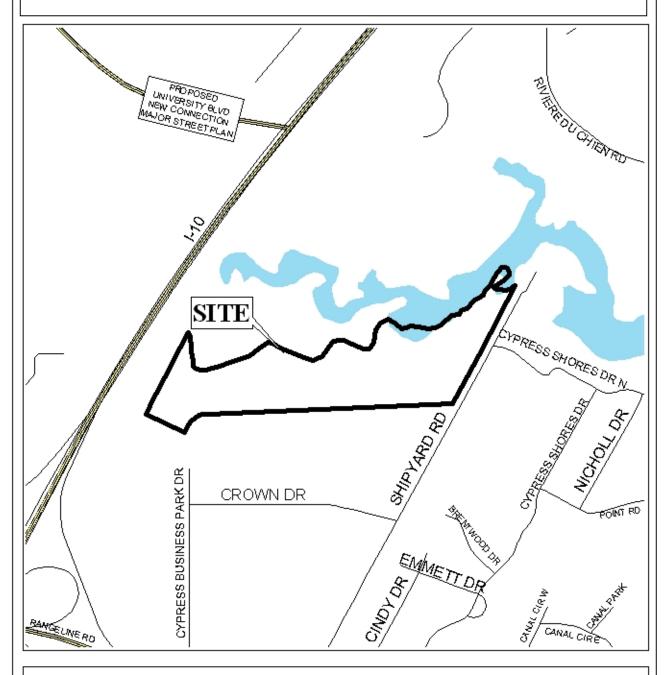

#### THE BLUFFS AT CYPRESS CREEK SUBDIVISION

This is a request for a one-year extension of a previously approved 53-lot subdivision. The subdivision is located 350'± North of the North terminus of Cypress Business Park Drive, extending East along the North side of the proposed extension of Cypress Business Park Drive to the L & N Railroad right-of-way.

## LOCATOR MAP

| APPLICATION NUMBER   | 3                                          | DATE . | November 5, 2009 | _ N |  |
|----------------------|--------------------------------------------|--------|------------------|-----|--|
| APPLICANT The Bluffs | NT The Bluffs at Cypress Creek Subdivision |        |                  |     |  |
| REQUEST              | Subdivision                                |        |                  |     |  |
|                      |                                            |        |                  | NTS |  |