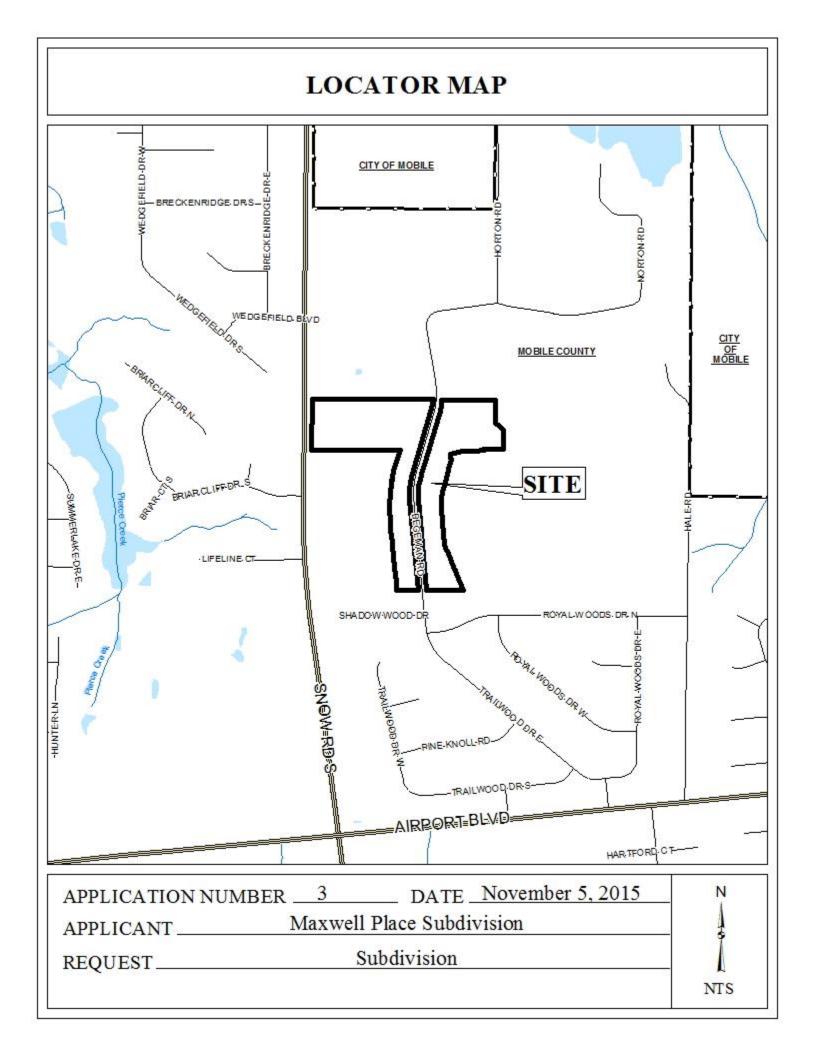

## MAXWELL PLACE SUBDIVISION

This is a request for a one-year extension of a previously approved 52-lot subdivision. The subdivision is located on the East and West sides of Begeman Road extending to the East side of Snow Road South and extending to the West side Hale Road, and is located in the Planning Jurisdiction, but is not within the City's Fire Jurisdiction.

## MAXWELL PLACE SUBDIVISION

APPLICATION NUMBER 3 DATE November 5, 2015