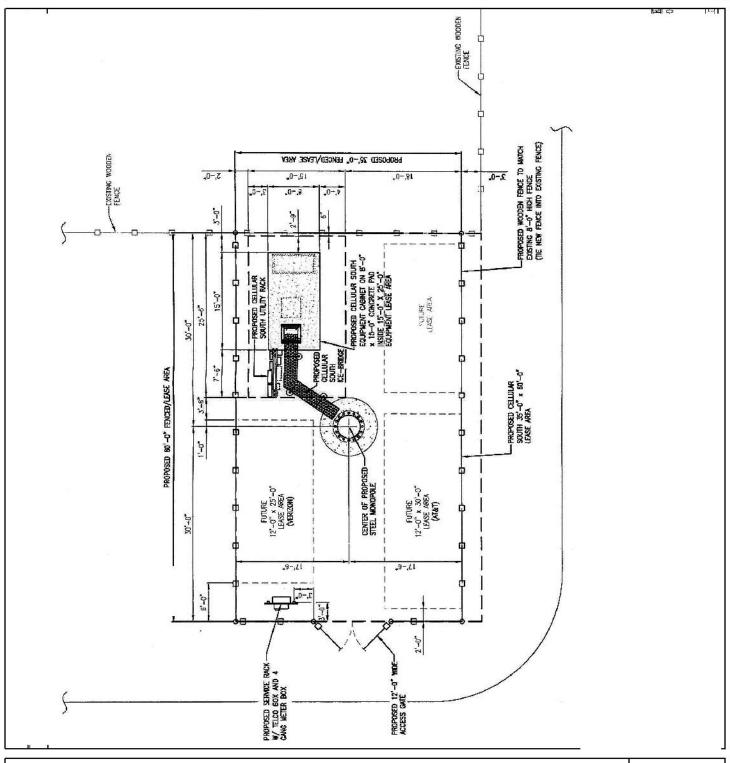

# **DETAIL SITE PLAN** 581,108,08,1M 424,28, N81'47'07"W ed EDG CASD4 set ulding Corner 809 50 ROW SEET 18.8. 569'43'28" DUBLIN STREET 18.8. APPLICATION NUMBER \_\_\_\_\_ 3 \_\_\_\_ DATE \_\_\_\_ October 20, 2016 Ladd Peebles Stadium Subdivision APPLICANT\_ REQUEST Subdivision

#### **DETAIL SITE PLAN**