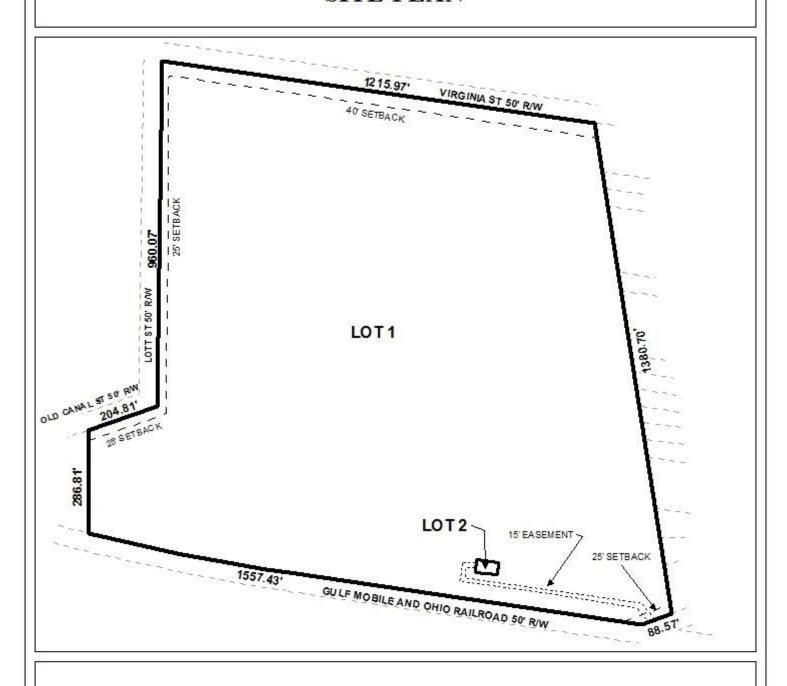

## SITE PLAN

The site plan illustrates the proposed lots, and easement, and setbacks.

| APPLICATION NU                             | UMBER _ | 3 | _ DATE_ | October 20, 2016 | N   |
|--------------------------------------------|---------|---|---------|------------------|-----|
| APPLICANT Ladd Peebles Stadium Subdivision |         |   |         |                  | Å   |
| REQUESTSubdivision                         |         |   |         |                  |     |
|                                            |         |   |         |                  | NTS |