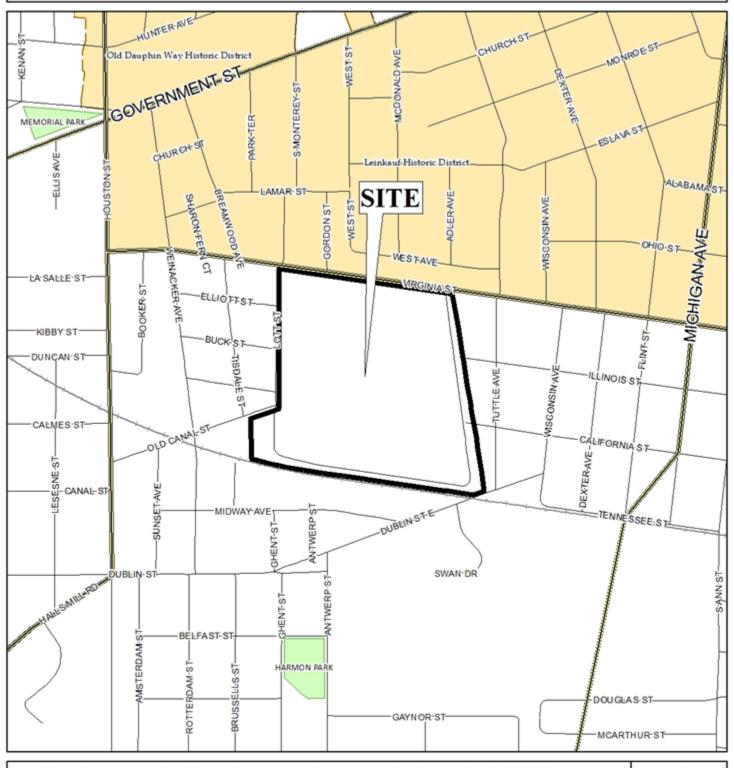

### **LOCATOR MAP**

| APPLICATIO                                 | NUMBER3 DATE October 20, 2016 |  |  |  |  |  |  |
|--------------------------------------------|-------------------------------|--|--|--|--|--|--|
| APPLICANT Ladd Peebles Stadium Subdivision |                               |  |  |  |  |  |  |
| REQUEST                                    | Subdivision                   |  |  |  |  |  |  |
| 1220251                                    |                               |  |  |  |  |  |  |

NTS

#### LADD-PEEBLES STADIUM SUBDIVISION

This is a request for a one-year extension of a previously approved 2-lot, 43.1± acre subdivision. The subdivision is located at the Southeast corner of Virginia Street and Lott Street, extending to the North side of Dublin Street East, in Council District 2.