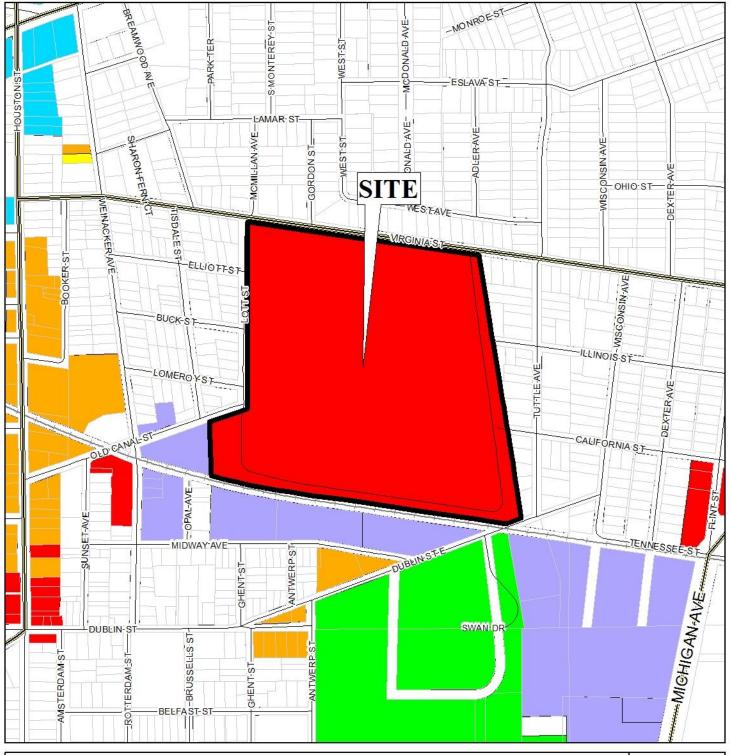

#### **LOCATOR ZONING MAP**

## PLANNING COMMISSION VICINITY MAP - EXISTING ZONING

The site is surrounded by residential units.

## PLANNING COMMISSION VICINITY MAP - EXISTING AERIAL

The site is surrounded by residential units.

| APPLICATION                                | UMBER3 DATE October 20, 2016 |  |  |  |  |  |  |
|--------------------------------------------|------------------------------|--|--|--|--|--|--|
| APPLICANT Ladd Peebles Stadium Subdivision |                              |  |  |  |  |  |  |
| REQUEST                                    | Subdivision                  |  |  |  |  |  |  |
|                                            |                              |  |  |  |  |  |  |