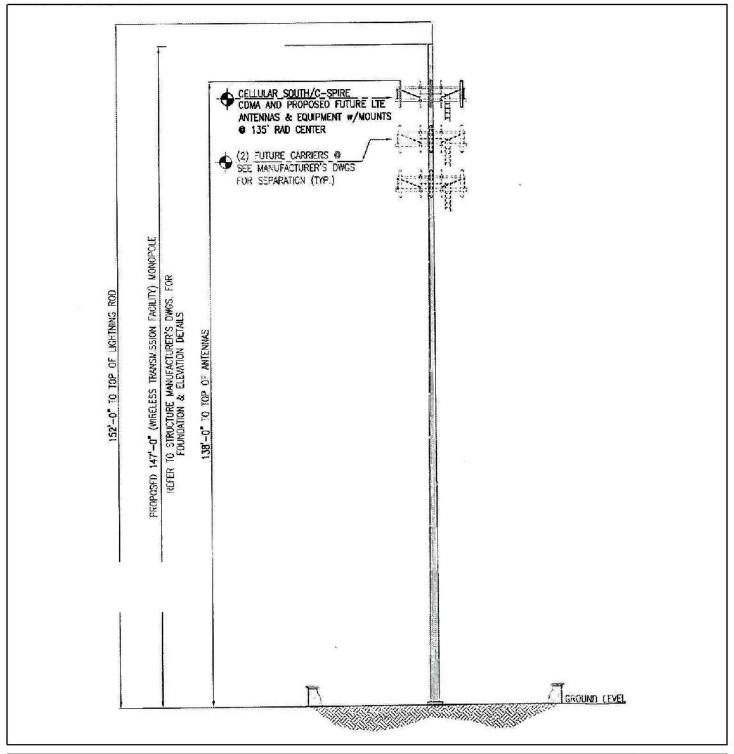

This is the first extension request since the subdivision was tentatively approved at the Planning Commission's June 18, 2015 meeting. An associated Planned Unit Development to allow shared access between two building sites and a Planning Approval to allow a cell tower in a B-3, Community Business District, were approved in conjunction with the Subdivision. Height, Setback, Parking Surface and Tree Planting Variance requests for the proposed tower were recommended for approval to the Board of Zoning Adjustment, but, due to public opposition at the Board's July, 2015 meeting, the Variance requests were denied. The applicant subsequently filed an appeal of the Board's decision in U.S. District Court for the Southern District of Alabama. The appeal was granted July 8, 2016 and over-turned the Board's denial of the requested Variances.