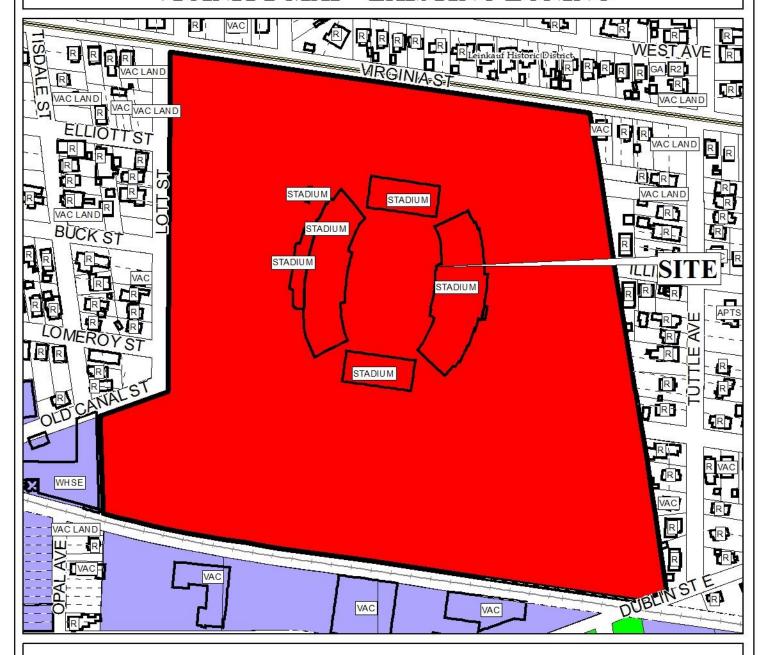

## SITE PLAN

The site plan illustrates the proposed lots, and easement, and setbacks.

| APPLICATION NU                             | UMBER _ | 3 | _ DATE_ | October 20, 2016 | N   |
|--------------------------------------------|---------|---|---------|------------------|-----|
| APPLICANT Ladd Peebles Stadium Subdivision |         |   |         |                  | Å   |
| REQUESTSubdivision                         |         |   |         |                  |     |
|                                            |         |   |         |                  | NTS |

# **DETAIL SITE PLAN** 581,108,08,1M 424,28, N81'47'07"W ed EDG CASD4 set ulding Corner 809 50 ROW SEET 18.8. 569'43'28" DUBLIN STREET 18.8. APPLICATION NUMBER \_\_\_\_\_ 3 \_\_\_\_ DATE \_\_\_\_ October 20, 2016 Ladd Peebles Stadium Subdivision APPLICANT\_ REQUEST Subdivision

#### **DETAIL SITE PLAN**