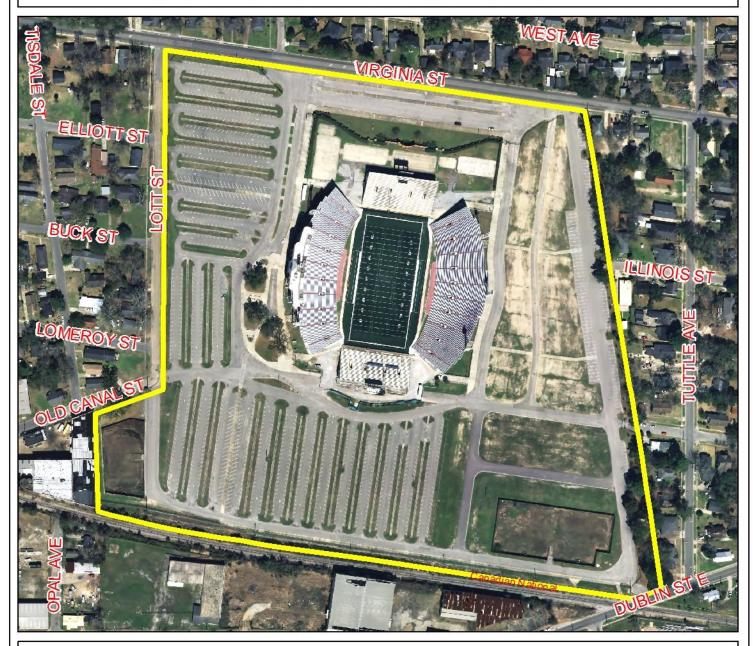

## PLANNING COMMISSION VICINITY MAP - EXISTING AERIAL

The site is surrounded by residential units.

| APPLICATION                                | UMBER3 DATE October 20, 2016 |  |  |  |  |  |  |
|--------------------------------------------|------------------------------|--|--|--|--|--|--|
| APPLICANT Ladd Peebles Stadium Subdivision |                              |  |  |  |  |  |  |
| REQUEST                                    | Subdivision                  |  |  |  |  |  |  |
|                                            |                              |  |  |  |  |  |  |