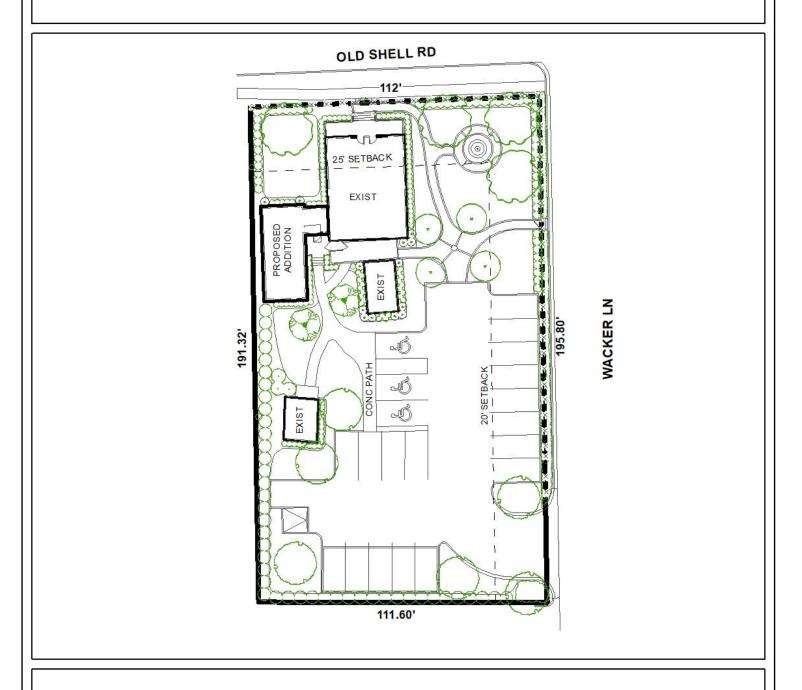

## SITE PLAN

The site plan illustrates the existing structures, the proposed addition, proposed parking and setbacks.

| APPLICATION NUMBER 3 DATE April 15, 2021 | N   |  |
|------------------------------------------|-----|--|
| APPLICANT BRPC Holdings, LLC             |     |  |
| REQUEST Planned Unit Development         |     |  |
|                                          | NTS |  |