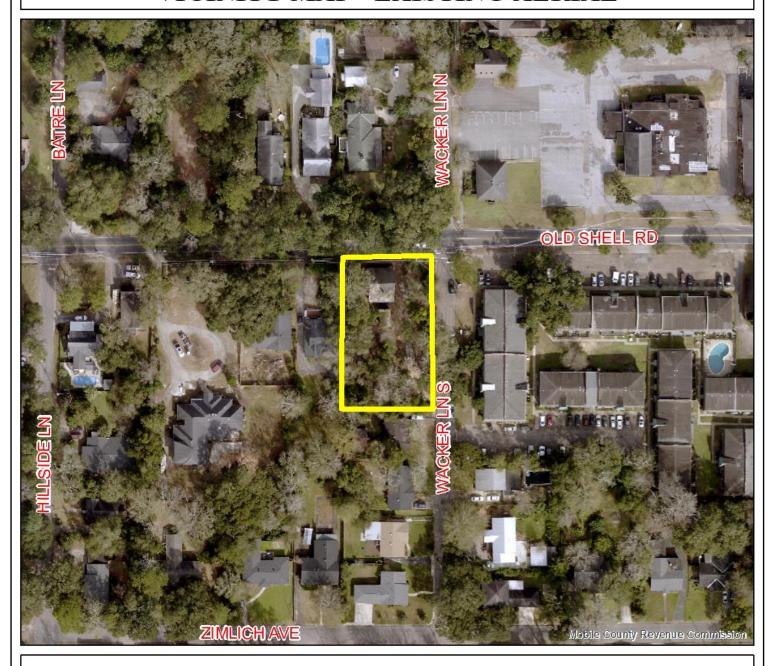

## PLANNING COMMISSION VICINITY MAP - EXISTING AERIAL

The site is surrounded by residential units with commercial units to the northeast.

| APPLICATION NUMBER | R3 DAT            | E April 15, 2021 |
|--------------------|-------------------|------------------|
| APPLICANT          | BRPC Holdings     | , LLC            |
| REQUEST            | Planned Unit Deve | elopment         |
| 1220251            |                   | ·                |