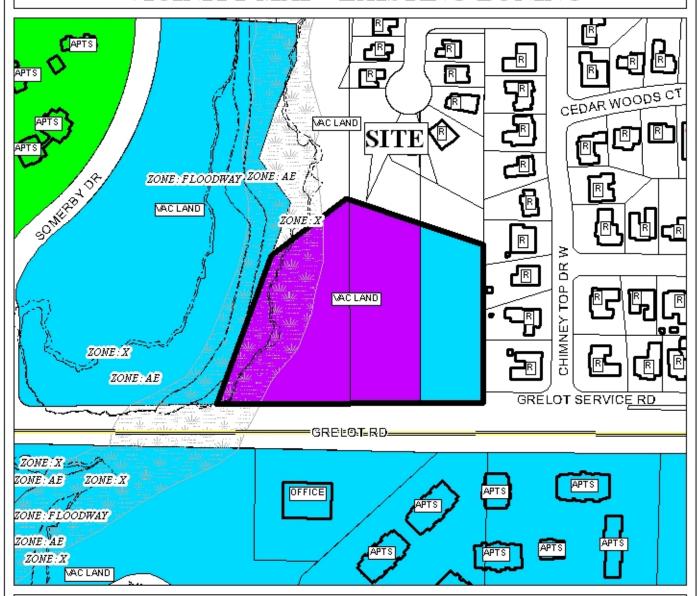

## PLANNING COMMISSION VICINITY MAP - EXISTING ZONING

This site is surrounded by business land use with residential land use to the east.

# PLANNING COMMISSION VICINITY MAP - EXISTING ZONING

This site is surrounded by business land use with residential land use to the east.

| APPLICATION N | NUMBER <u>3 &amp; 4</u> DATE <u>May 5, 2011</u> | . N |
|---------------|-------------------------------------------------|-----|
| APPLICANT     | Grelot Office Park Subdivision                  |     |
| REQUEST       | Subdivision                                     |     |
|               |                                                 | NTS |