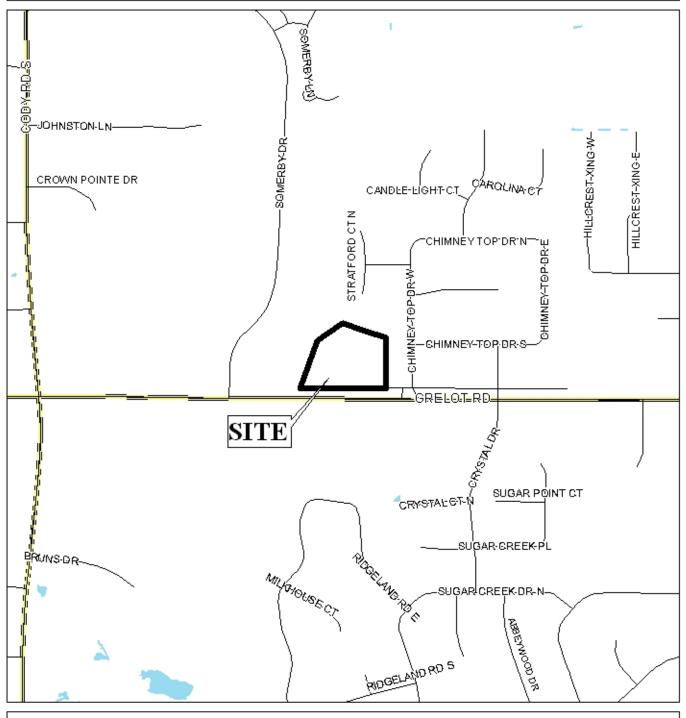

# PLANNED UNIT DEVELOPMENT & SUBDIVISION STAFF REPORT

**DEVELOPMENT NAME** Grelot Office Park Subdivision

**SUBDIVISION NAME** Grelot Office Park Subdivision

**LOCATION** North side of Grelot Road, 160'± West of Chimney Top

Drive West.

**REMARKS** The applicant is requesting one-year extensions of a previously approved Planned Unit Development to allow shared access between four building sites, and Subdivision approval to create 4 lots.

### **LOCATOR**