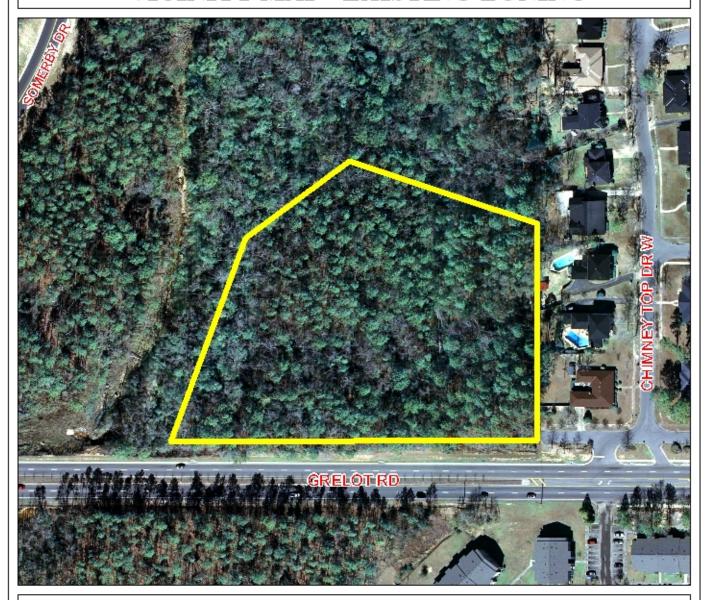

## PLANNING COMMISSION VICINITY MAP - EXISTING ZONING

This site is surrounded by business land use with residential land use to the east.

# PLANNING COMMISSION VICINITY MAP - EXISTING ZONING

This site is surrounded by business land use with residential land use to the east.

| APPLICATION N | NUMBER <u>3 &amp; 4</u> DATE <u>May 5, 2011</u> | . N |
|---------------|-------------------------------------------------|-----|
| APPLICANT     | Grelot Office Park Subdivision                  |     |
| REQUEST       | Subdivision                                     |     |
|               |                                                 | NTS |