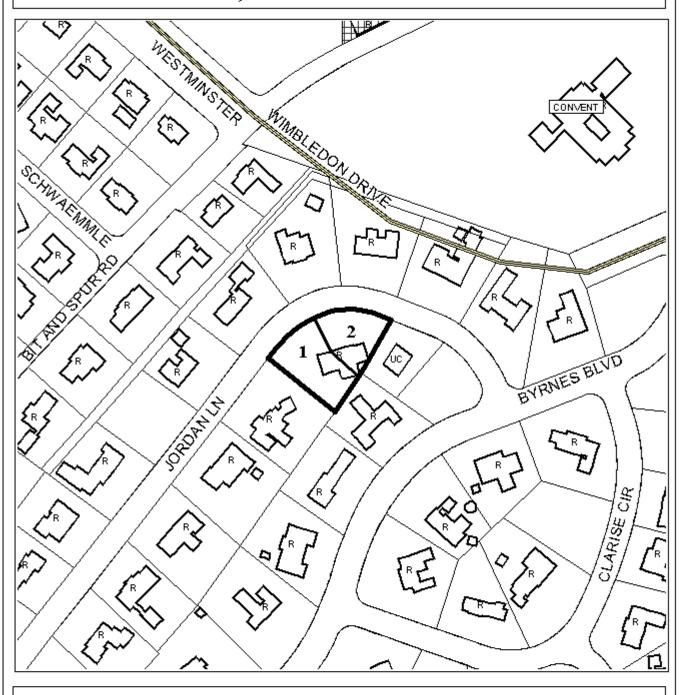

The plat illustrates the proposed 2-lot,  $1.0 \pm$  acre subdivision which is located on the South side of Jordan Lane,  $260' \pm$  West of Byrnes Boulevard and is located in City Council District 5. The site is served by city water and sanitary facilities.

As illustrated on the Vicinity map, there is an existing structure on the site, which will be bisected by the new lot line. Therefore, the existing structure should be removed prior to the recording of the final plat.