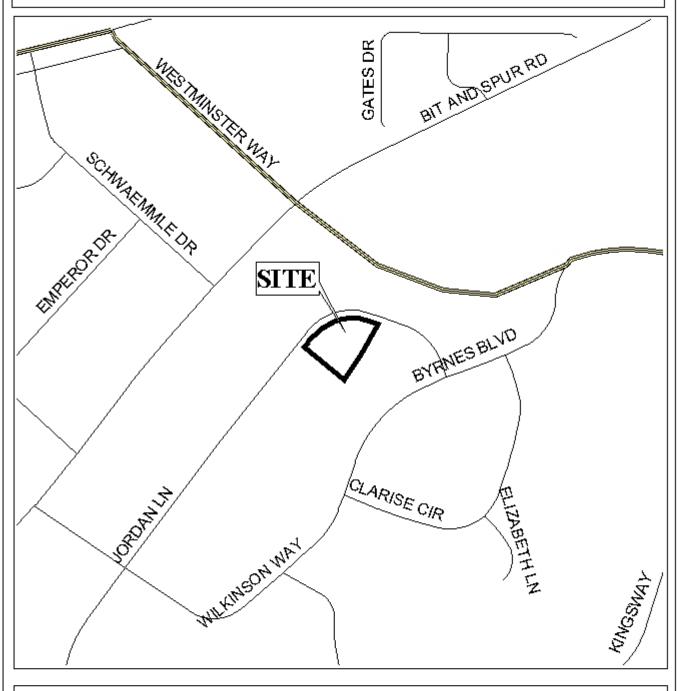

The plat illustrates the proposed 2-lot,  $1.0 \pm$  acre subdivision which is located on the South side of Jordan Lane,  $260' \pm$  West of Byrnes Boulevard and is located in City Council District 5. The site is served by city water and sanitary facilities.

## LOCATOR MAP

\_\_\_\_ DATE \_\_\_ May 18, 2006 APPLICATION NUMBER \_\_\_\_2 APPLICANT New Country Club Estates Sub, Fifth Unit, Resub of Lot 13 REQUEST Subdivision NTS

Ν