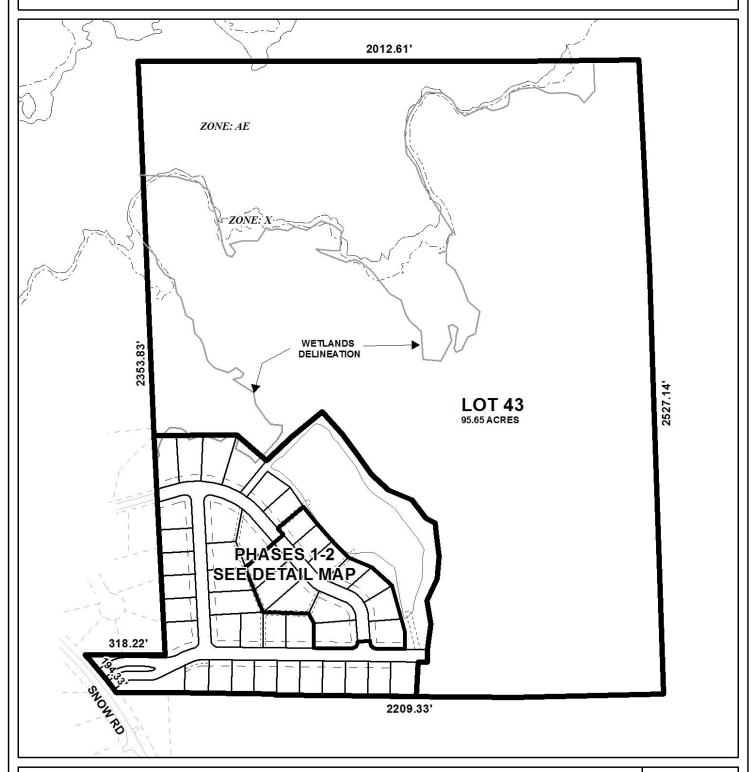

## AMELIA LAKE SUBDIVISION, PHASES 1-2

This is a request for a one-year extension of a previously approved 47-lot / 21.0 $\pm$  acre subdivision. The subdivision is located on the East side of Snow Road,  $3/10\pm$  mile North of Jeff Hamilton Road and is located within the Planning Jurisdiction.

This is the first extension request since the subdivision was originally approved at the Planning Commission's October 6, 2014 meeting. There do not appear to be any changes in conditions in the surrounding area that would affect the previous approval.

The applicant's justification states: "Construction is complete and are presently submitting to Mobile County for their review. Phase 2 construction will start in the near future."

A condition of approval required that all proposed streets be built to Mobile County Engineering standards and be accepted by Mobile County prior to the signing of the Final Plat.

Based on the preceding, it is recommended that this request for extension be approved.