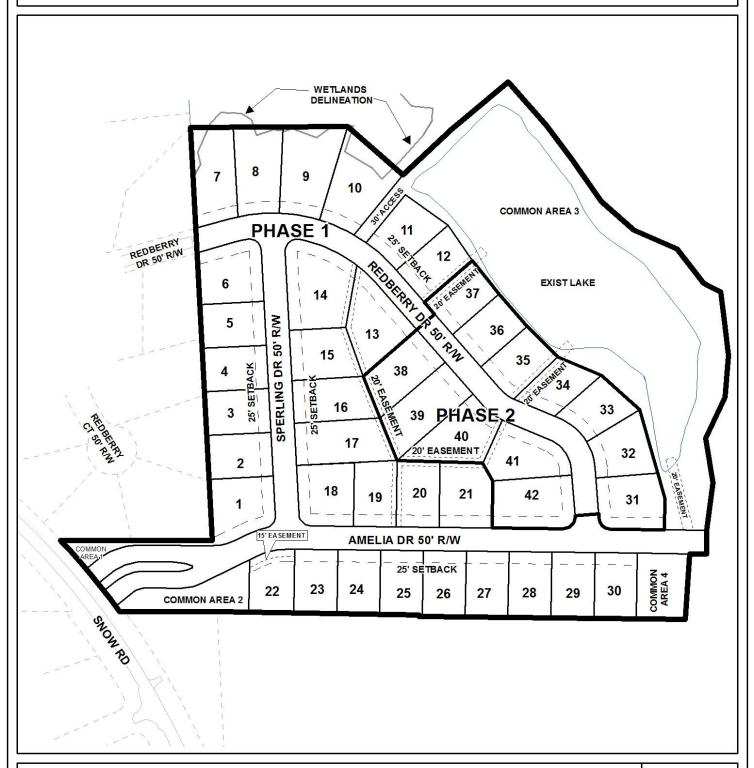

The applicant's justification states: "Construction is complete and are presently submitting to Mobile County for their review. Phase 2 construction will start in the near future."

A condition of approval required that all proposed streets be built to Mobile County Engineering standards and be accepted by Mobile County prior to the signing of the Final Plat.

## **DETAIL SITE PLAN**

| APPLICATION NUMBER 2 DATE November 5, 2015    | N   |
|-----------------------------------------------|-----|
| APPLICANT Amelia Lake Subdivision, Phases 1-2 | A   |
| REQUESTSubdivision                            |     |
|                                               | NTS |

## **DETAIL SITE PLAN**

| APPLICATION NUMBER 2 DATE November 5, 2015    | N   |
|-----------------------------------------------|-----|
| APPLICANT Amelia Lake Subdivision, Phases 1-2 |     |
| REQUESTSubdivision                            |     |
|                                               | NTS |