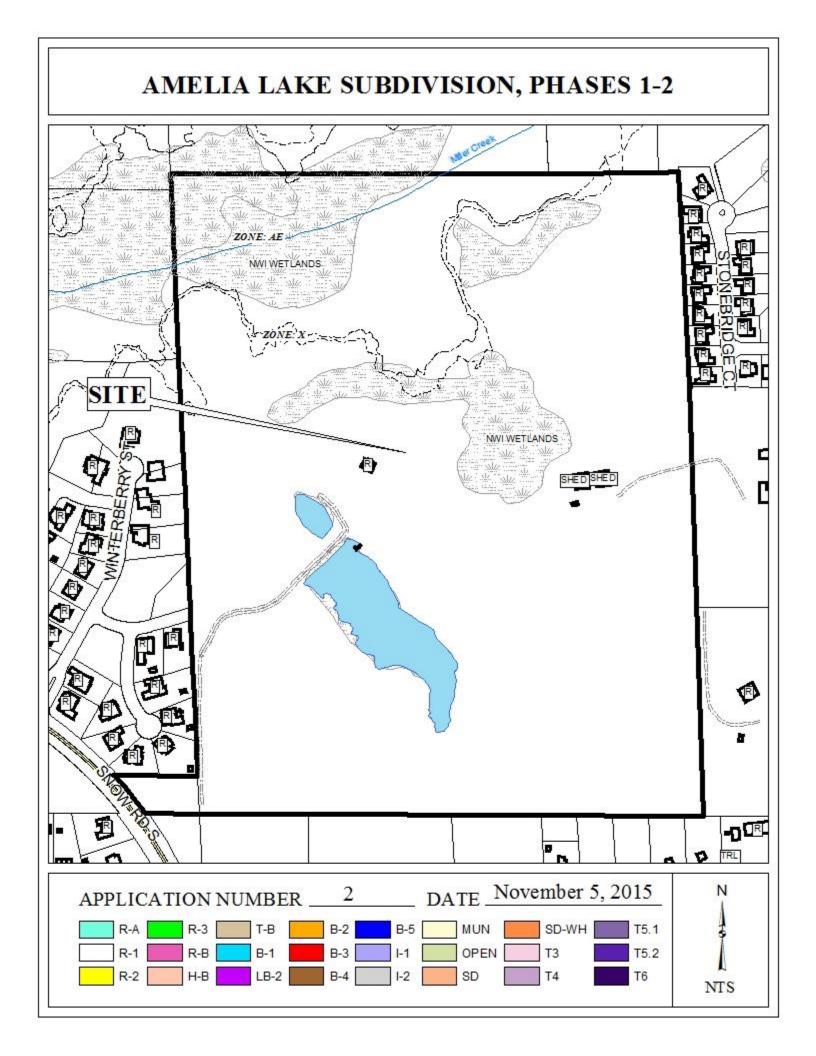

## AMELIA LAKE SUBDIVISION, PHASES 1-2

APPLICATION NUMBER 2 DATE November 5, 2015