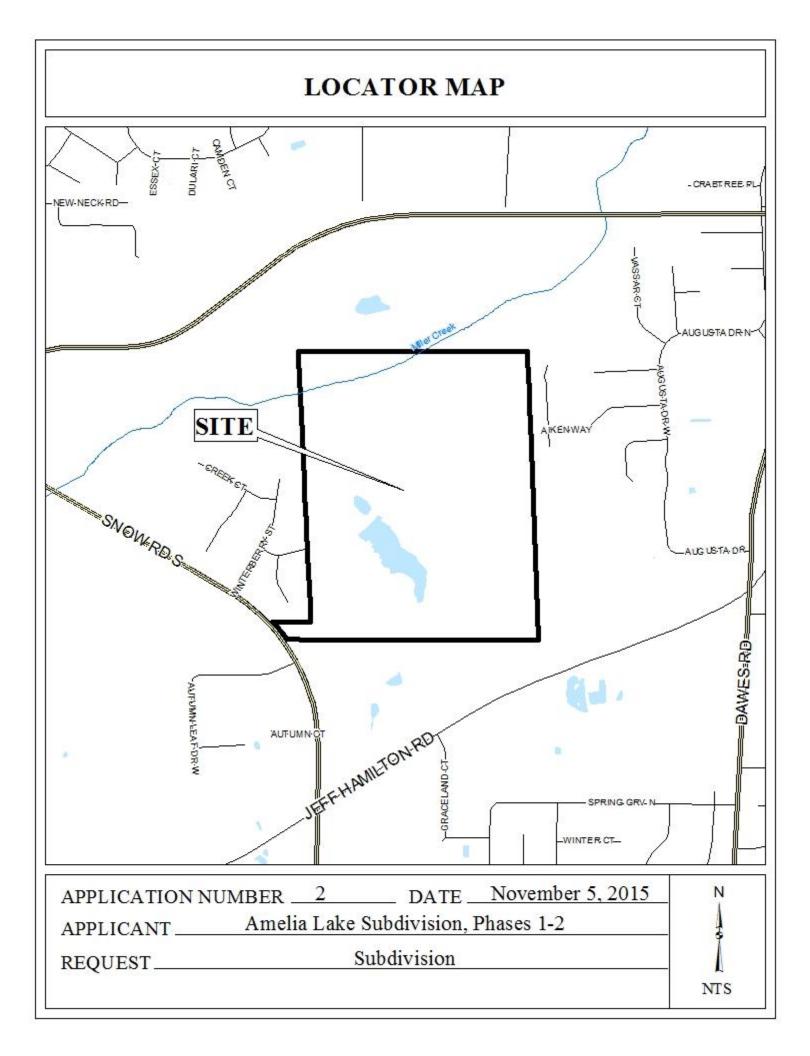

## AMELIA LAKE SUBDIVISION, PHASES 1-2

This is a request for a one-year extension of a previously approved 47-lot / 21.0 $\pm$  acre subdivision. The subdivision is located on the East side of Snow Road,  $3/10\pm$  mile North of Jeff Hamilton Road and is located within the Planning Jurisdiction.

This is the first extension request since the subdivision was originally approved at the Planning Commission's October 6, 2014 meeting. There do not appear to be any changes in conditions in the surrounding area that would affect the previous approval.