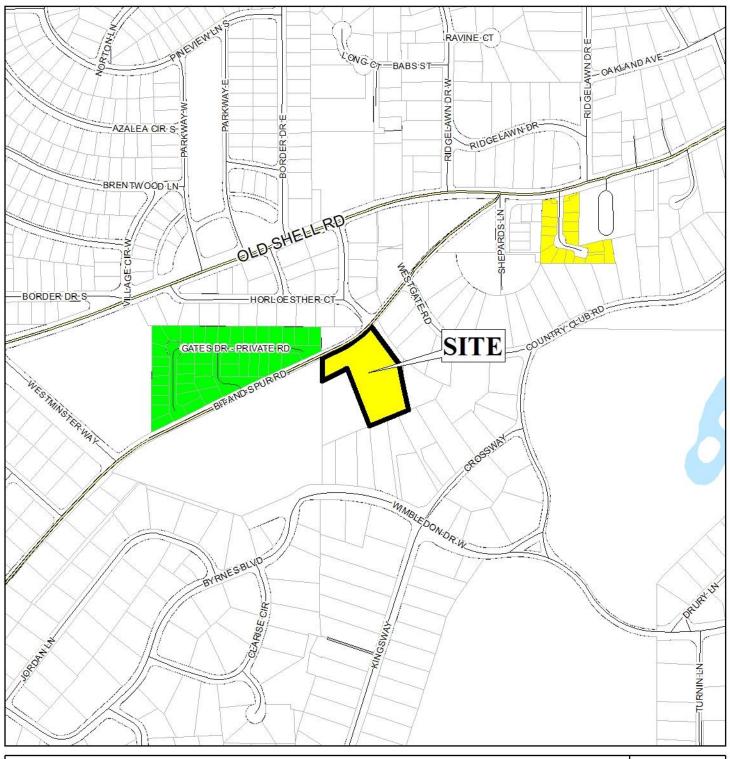

### SITE PLAN

The site plan illustrates proposed lots, parking area, landscaping and easements.

| APPLICATION NUMBER | 2                 | DATE             | February 15, 2023 | N   |  |
|--------------------|-------------------|------------------|-------------------|-----|--|
| APPLICANT          |                   | High Pointe Subd | ivision           | 4   |  |
| REQUEST            | QUEST Subdivision |                  |                   |     |  |
|                    |                   |                  |                   | NTS |  |