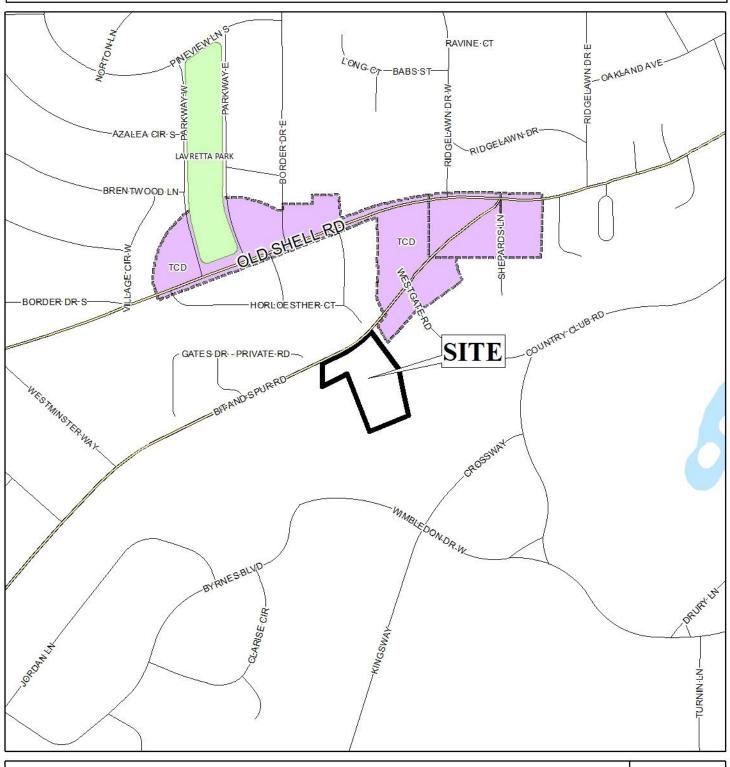

# **LOCATOR ZONING MAP**

| APPLICATION NUMBER | 2           | DATE -  | February 15, 2023 | Ŋ   |  |
|--------------------|-------------|---------|-------------------|-----|--|
| APPLICANT          | High Pointe | Subdivi | ision             | Į Į |  |
| REQUESTSubdivision |             |         |                   |     |  |
|                    |             |         |                   | NTS |  |