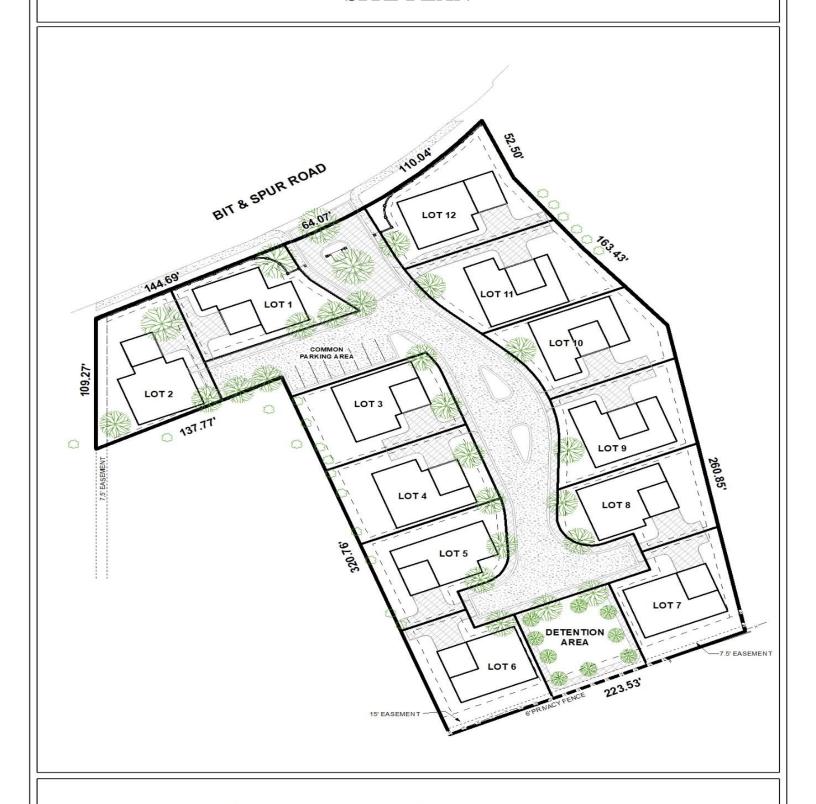

### SITE PLAN

The site plan illustrates proposed lots, parking area, landscaping and easements.

| APPLICATION NUMBER | 2                 | DATE             | February 15, 2023 | N   |  |
|--------------------|-------------------|------------------|-------------------|-----|--|
| APPLICANT          |                   | High Pointe Subd | ivision           | 4   |  |
| REQUEST            | QUEST Subdivision |                  |                   |     |  |
|                    |                   |                  |                   | NTS |  |