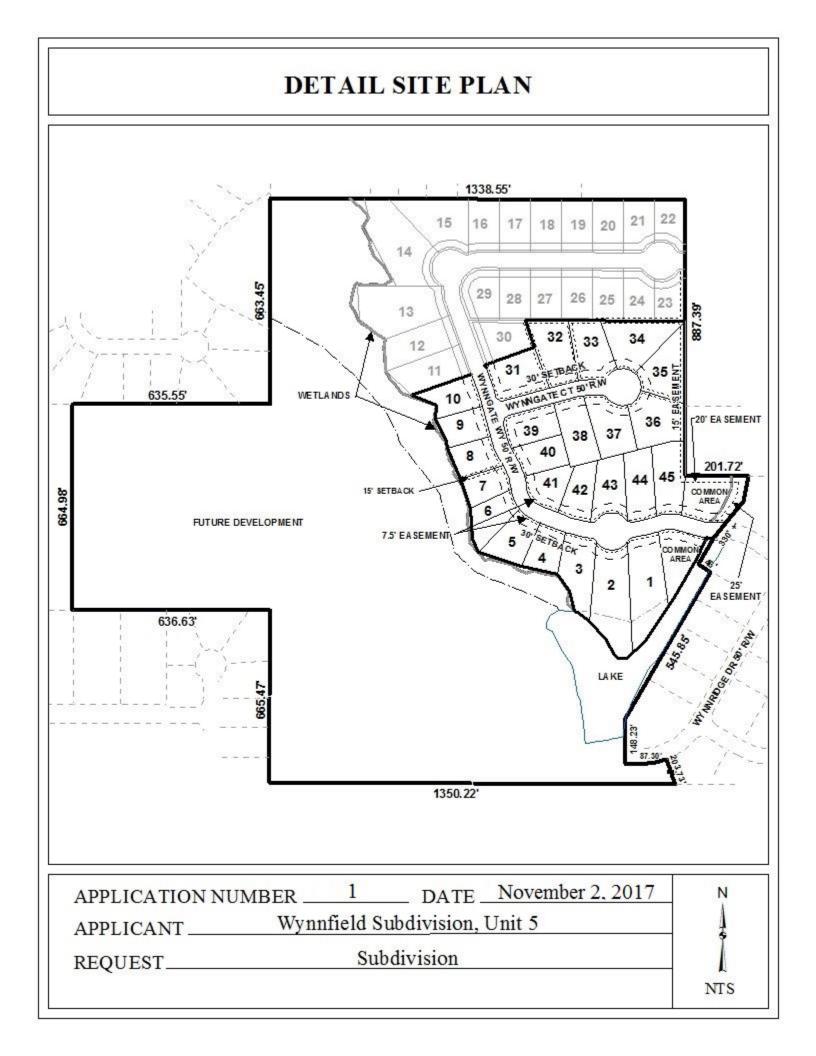

## WYNNFIELD SUBDIVISION

This is a request for a one-year extension of a previously approved 25-lot,  $15.2\pm$  acre subdivision. The subdivision is located at the West terminus of Wynnridge Drive extending to the South terminus of Widgeon Drive. The site is in Council District 6.

## WYNNFIELD SUBDIVISION, UNIT 5