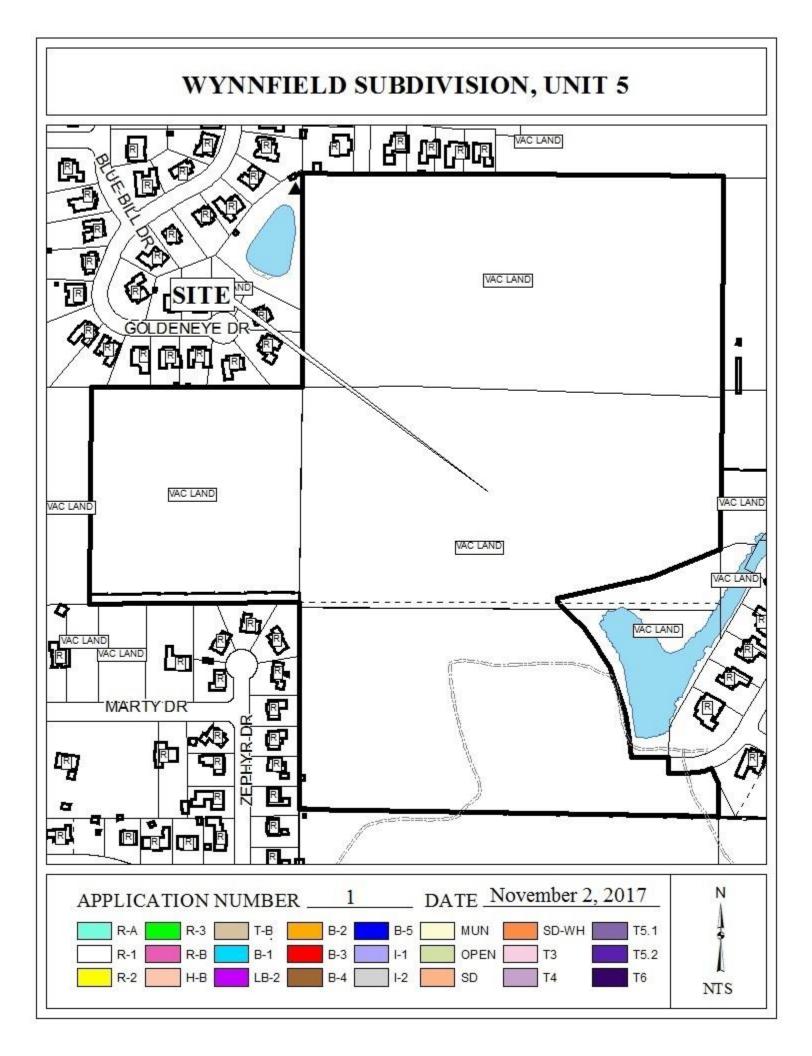

## WYNNFIELD SUBDIVISION

This is a request for a one-year extension of a previously approved 25-lot,  $15.2\pm$  acre subdivision. The subdivision is located at the West terminus of Wynnridge Drive extending to the South terminus of Widgeon Drive. The site is in Council District 6.

## WYNNFIELD SUBDIVISION, UNIT 5