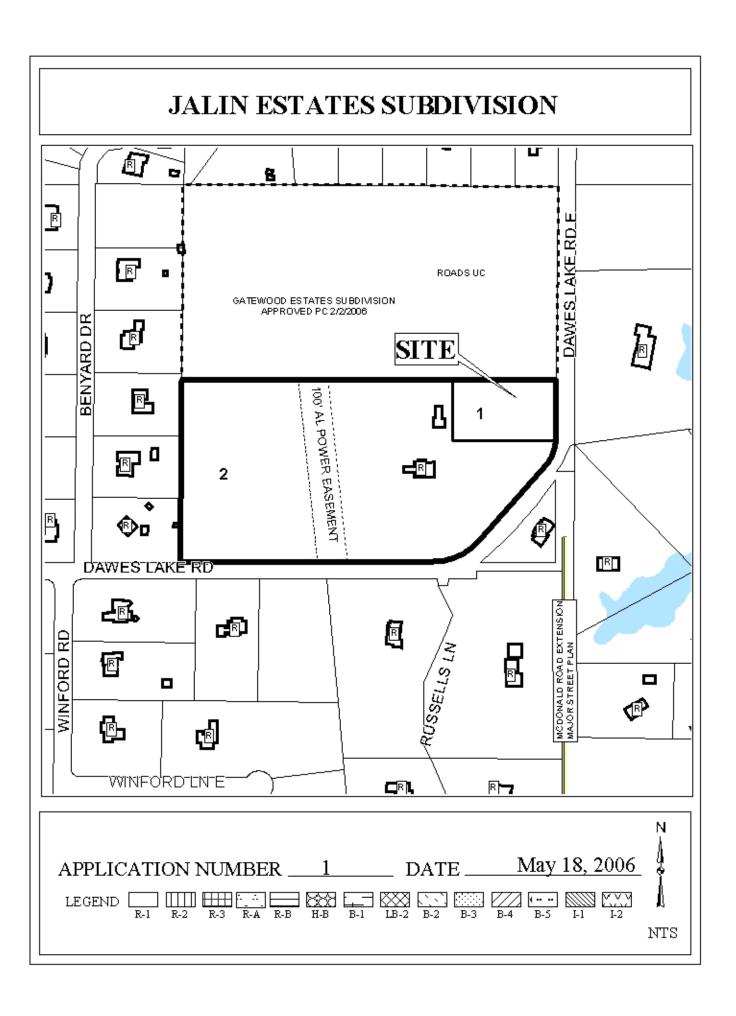

## **JALIN ESTATES SUBDIVISION**

<u>Engineering Comments:</u> Development of property must comply with the Mobile County Flood Damage Prevention Ordinance.

The plat illustrates the proposed 2-lot,  $17.0\pm$  acre subdivision, which is located on the Northwest corner of Dawes Lake Road and Dawes Lake Road East. The subdivision is served by city water and individual septic systems.

The purpose of this application is to create two legal lots of record from a metes and bounds parcel.

Since this application would create two lots, each lot should be limited to one curb cut with the size, location and design to be approved by County Engineering.

The plat does not show the 25-foot minimum building setbacks, which will be required on the final plat.

The plat meets the minimum standards of the Subdivision Regulations and is recommended for Tentative Approval subject to the following conditions: 1) the placement of a note on the final plat stating that the site is limited to a single curb cut per lot, size, location and design to be approved by County Engineering; 2) the placement of a note on the final plat stating that any lots that are developed commercially and adjoin residentially developed property must provide a buffer, in compliance with Section V.A.7 of the Subdivision Regulations; and 3) the placement of the 25-foot minimum building setbacks on the final plat.