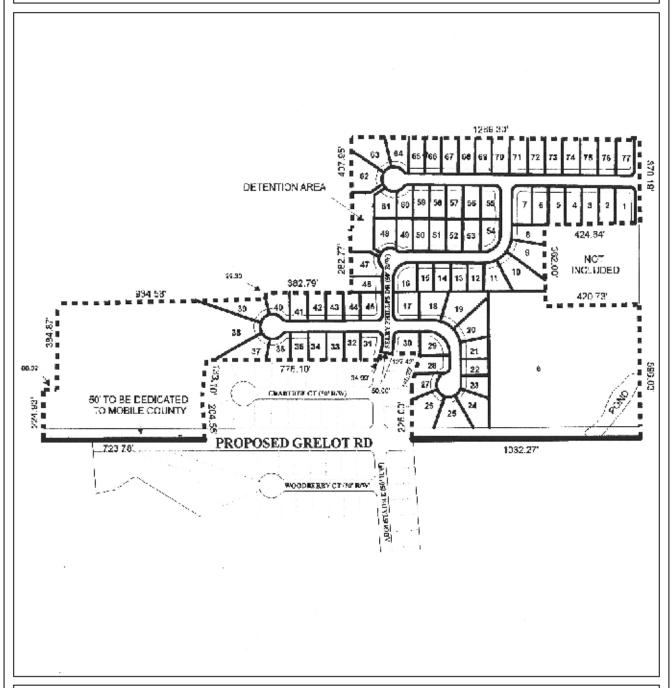

This is the second extension request since the subdivision was approved in March, 2008. There have not been changes in conditions in the surrounding area that would affect the subdivision as previously approved. However, since the original approval, the Subdivision Regulations have been amended to include the 2003 International Fire Code (IFC) standards for street construction, specifically standards for cul-de-sac diameters. Those standards require cul-de-sacs without a central median to be 120' minimum right-of-way diameter. Condition #6 of the original approval is "construction of all streets to Mobile County and 2003 International Fire Code standards (as adopted by the City of Mobile), and acceptance of the streets by Mobile County". Since roads are currently under construction and the proposed subdivision contains cul-de-sacs without a central median, the applicant's engineer should ensure that the cul-de-sacs meet the 120' diameter as per the adopted 2003 IFC standard.

Based on the preceding, it is recommended that this request for extension be approved, subject to the additional condition:

1) revision of the cul-de-sac right-of-way diameter to 120' to comply with the 2003 International Fire Code standards, and a possible reduction in the number of lots to maintain the required minimum 7,200 square feet of lot area.

## DETAIL SITE PLAN

| APPLICATION                                      | NUMBER _ | 1 | _ DATE_ | March 4, 2010 | - N  |
|--------------------------------------------------|----------|---|---------|---------------|------|
| APPLICANT Woodberry Forest Subdivision Additions |          |   |         |               | _ {} |
| REQUESTSubdivision                               |          |   |         |               |      |
|                                                  |          |   |         |               | NTS  |