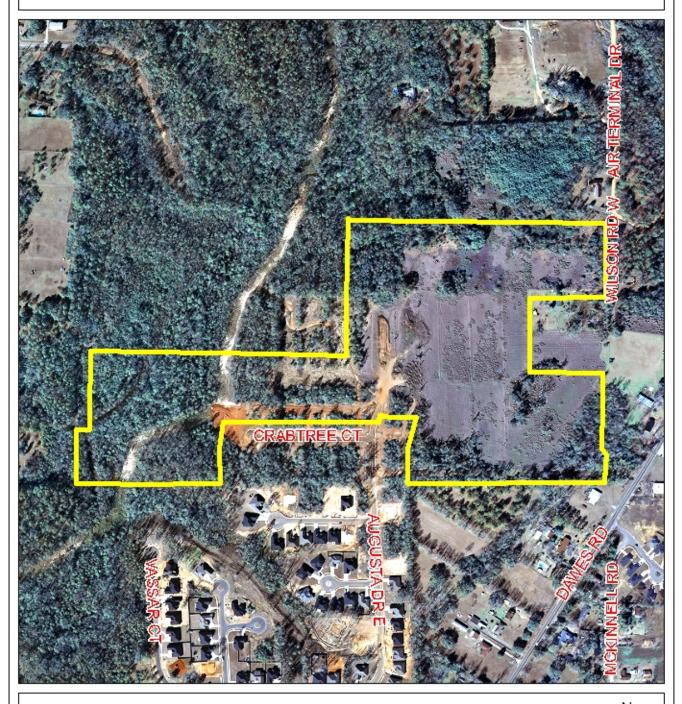

## WOODBERRY FOREST SUBDIVISION ADDITIONS AIR TERMINAL DR WILSON RD W (DIRT RD) C (NWI WET LAND) SITE ZONE: AE SEE DETAIL SITE PLAN Ν APPLICATION NUMBER 1 DATE March 4, 2010