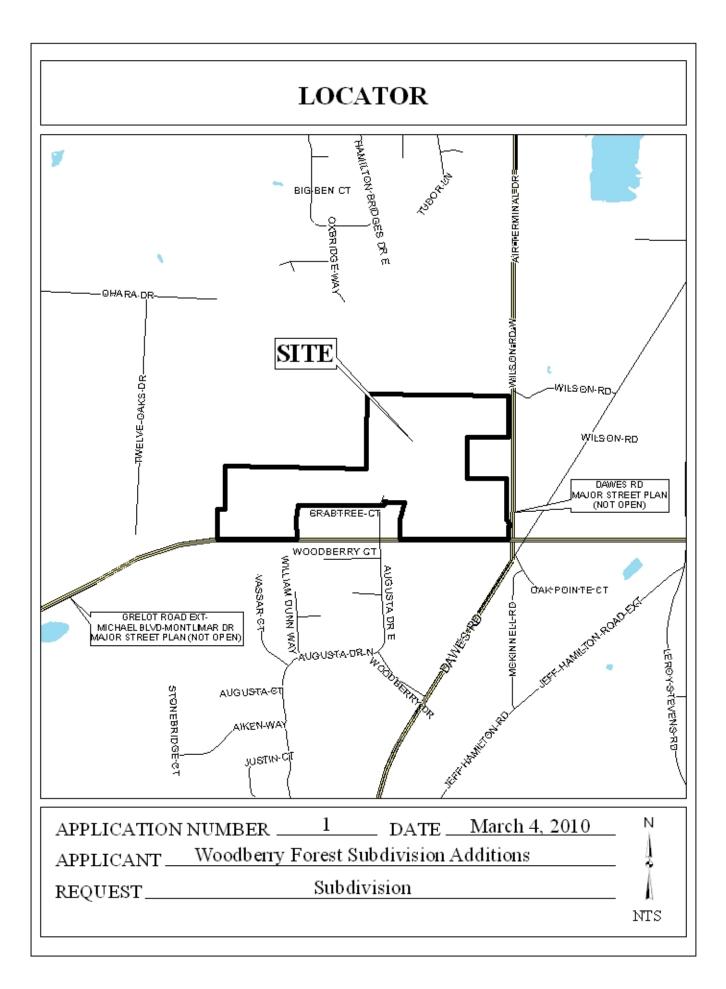

## WOODBERRY FOREST SUBDIVISION ADDITIONS

This is a request for a one-year extension of a previously approved 78-lot /  $47.9\pm$  acre subdivision. The subdivision is located on the West side of Wilson Road West at its South terminus, extending to the North terminus of Selby Phillips Drive.

## WOODBERRY FOREST SUBDIVISION ADDITIONS

APPLICATION NUMBER 1 DATE March 4, 2010 NTS