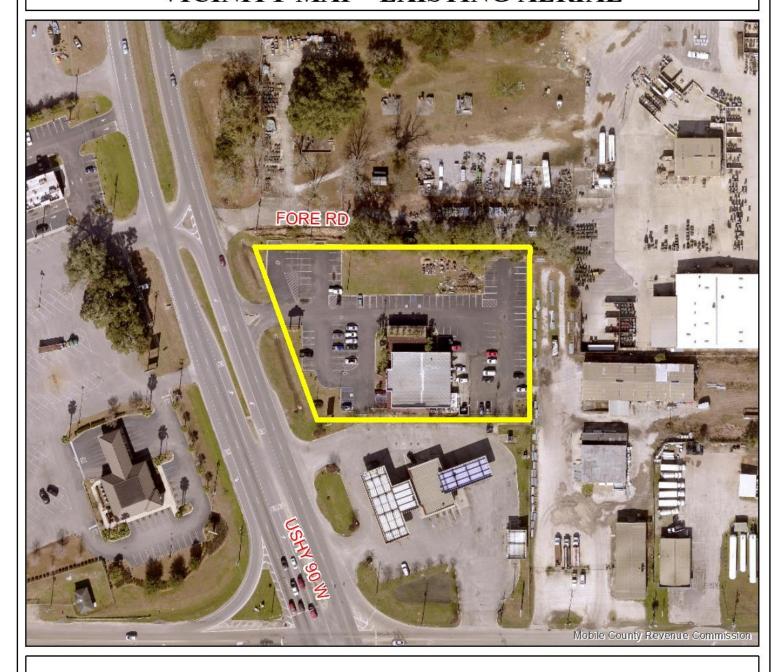

# PLANNING COMMISSION VICINITY MAP - EXISTING AERIAL

The site is surrounded by commercial units.

| APPLICATION NUM | MBER1 DATE March 18, 2021 |
|-----------------|---------------------------|
| APPLICANT       | Don Carlos, Inc.          |
| REQUEST         | Planned Unit Development  |
| REQUEST         |                           |