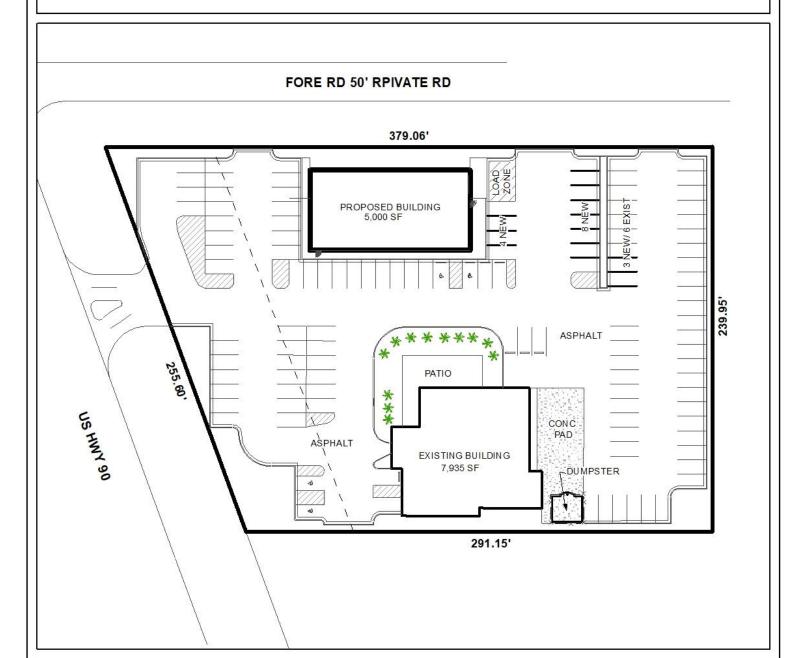

## **SITE PLAN**

The site plan illustrates the existing building, parking, proposed building, and proposed parking.

| APPLICATION | NUMBER1 DATE March 18, 2021 | N        |
|-------------|-----------------------------|----------|
| APPLICANT_  | Don Carlos, Inc.            | <b>A</b> |
| REQUEST     | Planned Unit Development    |          |
|             |                             | NTS      |