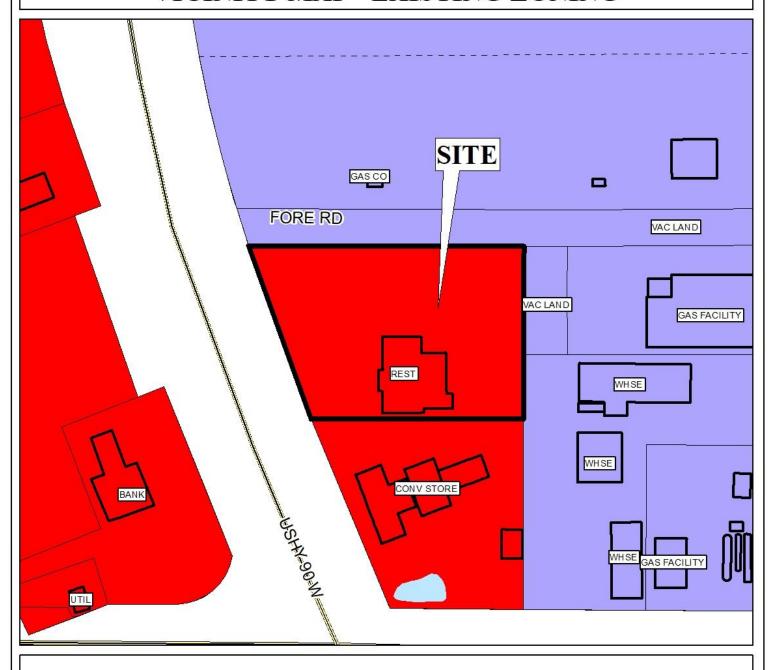

#### **LOCATOR ZONING MAP**

APPLICATION NUMBER \_\_1 \_\_\_ DATE \_March 18, 2021

APPLICANT \_\_\_ Don Carlos, Inc.

REQUEST \_\_\_ Planned Unit Development \_\_\_\_ NTS

## PLANNING COMMISSION VICINITY MAP - EXISTING ZONING

The site is surrounded by commercial units.