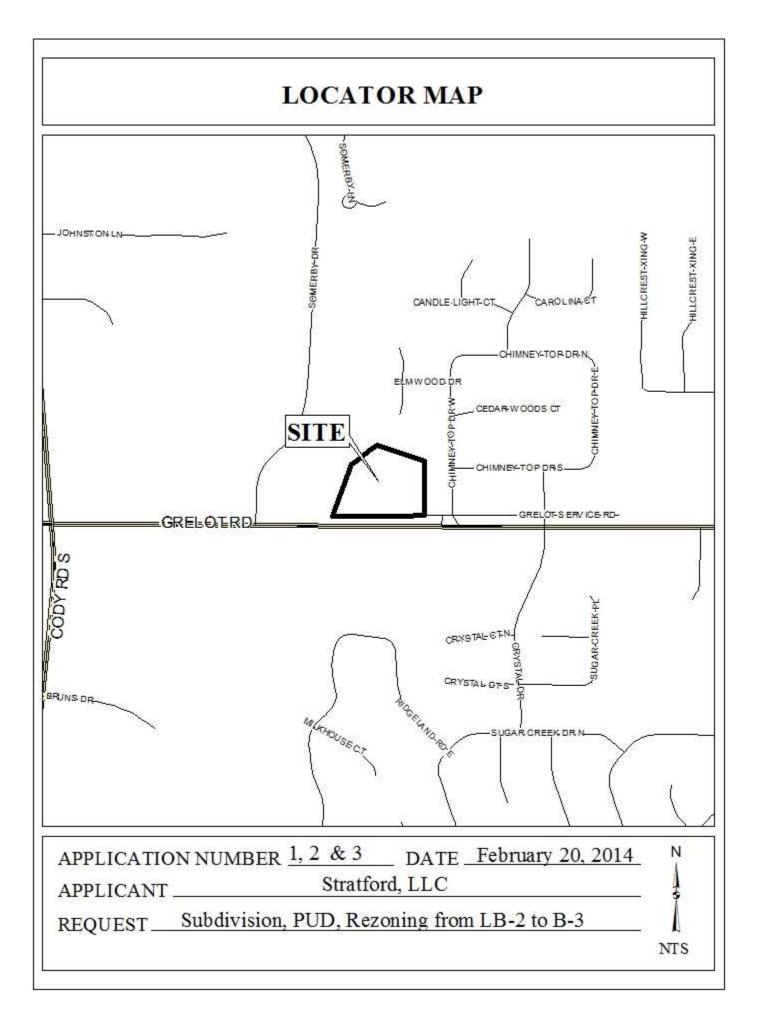

## ZONING AMENDMENT, PLANNED UNIT DEVELOPMENT & SUBDIVISION STAFF REPORT

Date: August 5, 2013

| NAME                                   | Stratford, L.L.C.                                                                                                                                                                                                                                                                                                                                                                                                                                                                                                                                                                                                                                                             |
|----------------------------------------|-------------------------------------------------------------------------------------------------------------------------------------------------------------------------------------------------------------------------------------------------------------------------------------------------------------------------------------------------------------------------------------------------------------------------------------------------------------------------------------------------------------------------------------------------------------------------------------------------------------------------------------------------------------------------------|
| SUBDIVISION NAME                       | Grelot Office Park Subdivision                                                                                                                                                                                                                                                                                                                                                                                                                                                                                                                                                                                                                                                |
| <b>LOCATION</b>                        | North side of Grelot Road, 475'± East of Somerby Drive                                                                                                                                                                                                                                                                                                                                                                                                                                                                                                                                                                                                                        |
| <u>CITY COUNCIL</u><br><u>DISTRICT</u> | District 6                                                                                                                                                                                                                                                                                                                                                                                                                                                                                                                                                                                                                                                                    |
| PRESENT ZONING                         | LB-2, Limited Business District                                                                                                                                                                                                                                                                                                                                                                                                                                                                                                                                                                                                                                               |
| PROPOSED ZONING                        | B-3, Community Business District                                                                                                                                                                                                                                                                                                                                                                                                                                                                                                                                                                                                                                              |
| AREA OF PROPERTY                       | 1 Lot / 3.0± Acres                                                                                                                                                                                                                                                                                                                                                                                                                                                                                                                                                                                                                                                            |
| <u>CONTEMPLATED USE</u>                | Rezoning from LB-2, Limited Business District, to B-3,<br>Community Business District, to allow a boat and RV<br>storage facility, Planned Unit Development Approval to<br>amend a previously approved Planned Unit Development to<br>allow shared access between multiple building sites, and<br>Subdivision to create one legal lot of record from two legal<br>lots of record.<br>It should be noted, however, that any use permitted in<br>the proposed district would be allowed at this location if<br>the zoning is changed. Furthermore, the Planning<br>Commission may consider zoning classifications other<br>than that sought by the applicant for this property. |