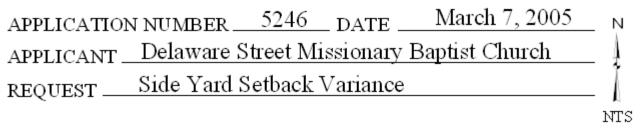

# BOARD OF ADJUSTMENT VICINITY MAP - EXISTING ZONING

The site is located in a residential area with churches located to the North.

APPLICATION NUMBER 5246 DATE March 7, 2005

APPLICANT Delaware Street Missionary Baptist Church