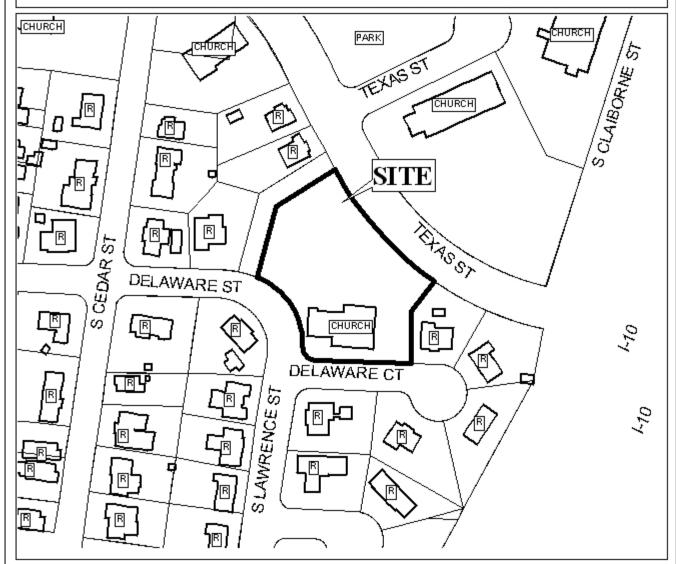

# SITE PLAN

The site is located at the Northeast corner of South Lawrence Street and Delaware Court. The plan illustrates the existing and proposed structures and parking.

APPLICATION NUMBER 5246 DATE March 7, 2005
APPLICANT Delaware Street Missionary Baptist Church
REQUEST Side Yard Setback Variance