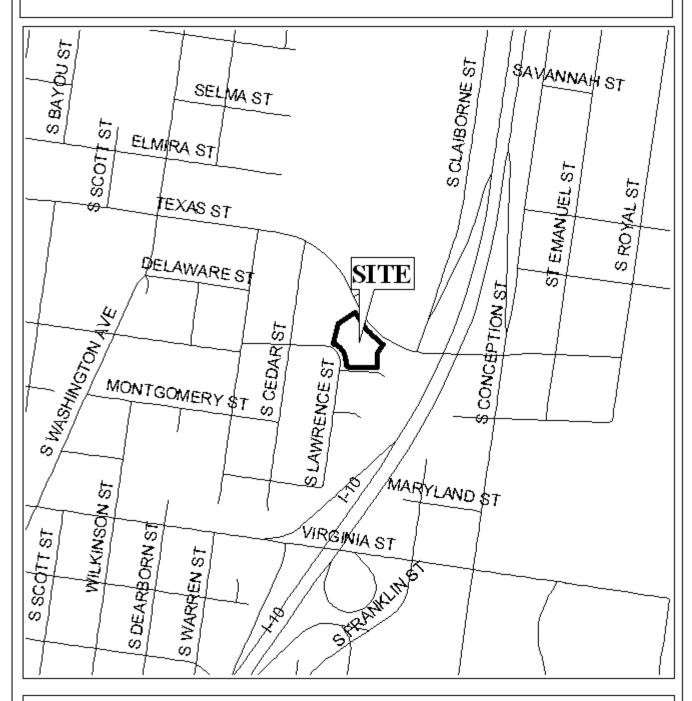

# LOCATOR MAP

# BOARD OF ADJUSTMENT VICINITY MAP - EXISTING ZONING

The site is located in a residential area with churches located to the North.

APPLICATION NUMBER 5246 DATE March 7, 2005

APPLICANT Delaware Street Missionary Baptist Church

REQUEST Side Yard Setback Variance

LEGEND R1 R2 R3 RA RB HB B1 LB2 B2 B3 B4 B5 L1 L2 NTS