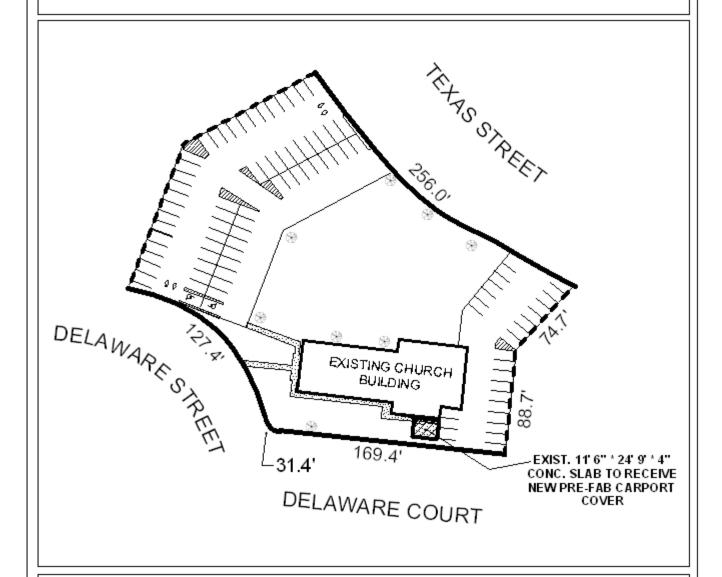

#### ANALYSIS APPLICATION 5246

The applicant is requesting a six-month extension of a previously approved Side Yard Setback Variance to allow the addition of an 11.5' x 24.75' open carport to be constructed 11' from a side (South) street property line in an R-1, Single-Family Residential District; a 20-foot side yard setback is required along a side street in an R-1, Single-Family Residential District.

# SITE PLAN

The site is located at the Northeast corner of South Lawrence Street and Delaware Court. The plan illustrates the existing and proposed structures and parking.

APPLICATION NUMBER 5246 DATE March 7, 2005
APPLICANT Delaware Street Missionary Baptist Church
REQUEST Side Yard Setback Variance