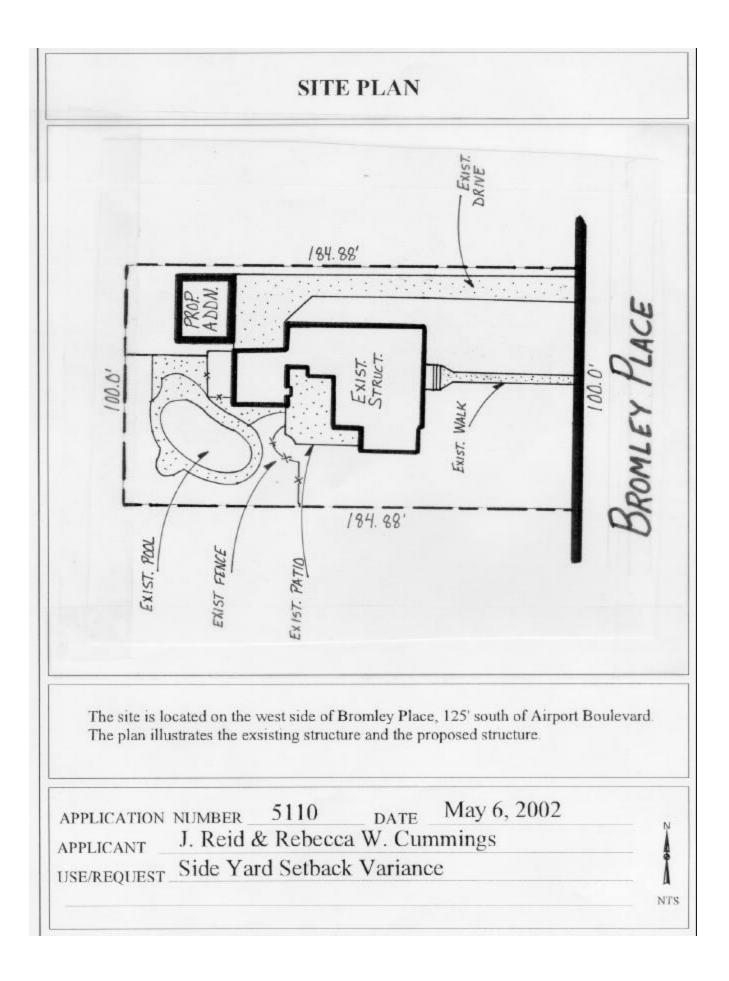

### **306 BROMLEY PLACE**

(West side of Bromley Place, 125' + South of Airport Boulevard)

APPLICANT

### J. REID & REBECCA W. CUMMINGS

BOARD OF ZONING ADJUSTMENT MAY 2002 The applicant is requesting a Side Yard Setback Variance to allow the construction of a 29' x 23' garage/storage building 4' from the north side property line; a minimum side yard setback of 8' is required in an R-1, Single-Family Residential District.

The applicant states that they wish to construct a freestanding carport/storage building 4' from the property line. The applicant's reason for this setback is that he wishes to utilize the existing driveway without creating a maneuvering problem. The applicant states that the hardship is that in order to accommodate the desired storage area within the proposed building, the cars that would be parked in the proposed building would have to negotiate a tight entrance in the proposed building.

The applicant states that the southern portion of the proposed building would be used as the garage and the northern portion as the storage area. If this is the case, the applicant is could extend the building to the west to gain more storage area than what is proposed (storage area in the west end) and still maintain the maneuvering area that he is requesting. This would reduce the width, which would provide the same amount of width for the cars.