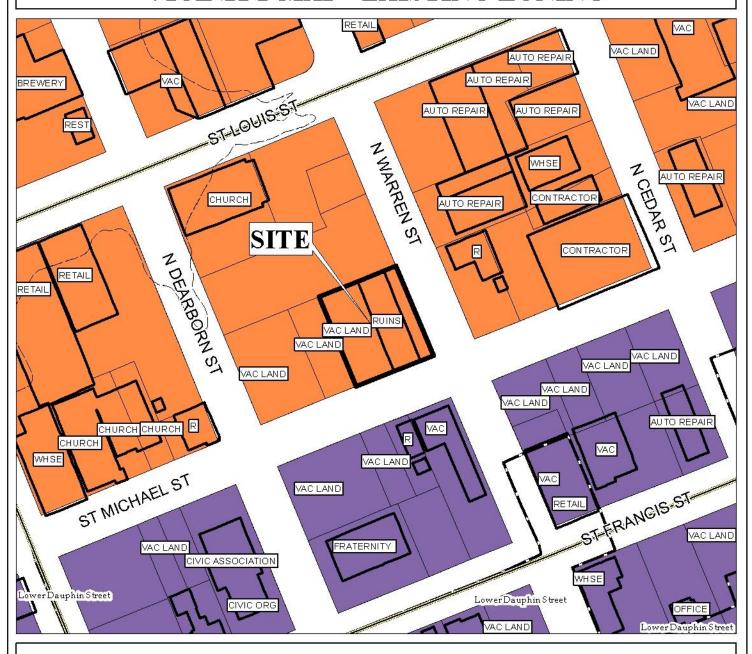

## **LOCATOR ZONING MAP**

APPLICATION NUMBER 6295 DATE July 6, 2020

APPLICANT Gray Arnold (Don Williams, Agent)

REQUEST Site Variances

NTS

# BOARD OF ADJUSTMENT VICINITY MAP - EXISTING ZONING

The site is surrounded by commercial units.