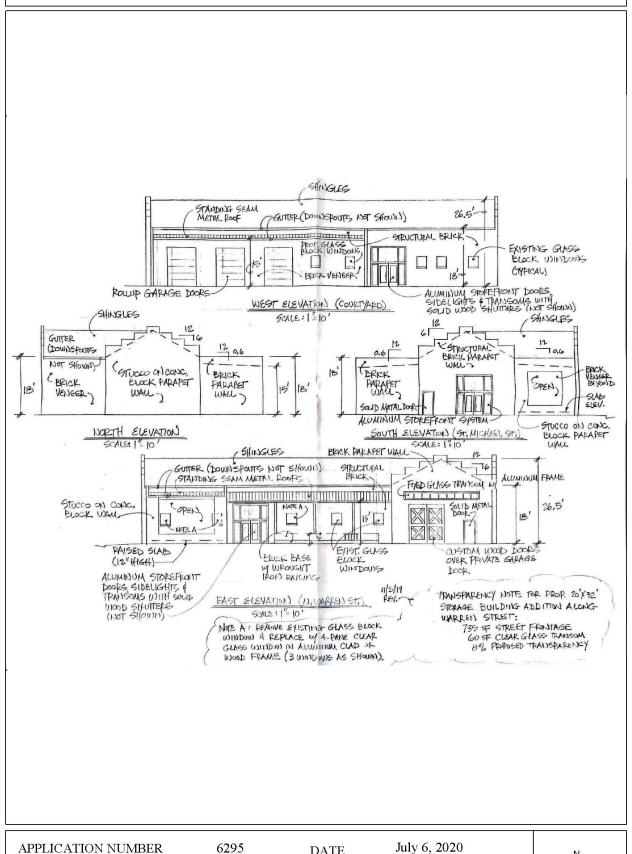

#### **DETAIL SITE PLAN**

| APPLICATION NUMBER | 6295 DATE July 6, 2020            | N        |
|--------------------|-----------------------------------|----------|
| APPLICANT          | Gray Arnold (Don Williams, Agent) | <b>A</b> |
| REQUEST            | Site Variances                    | À        |
|                    |                                   | NTS      |