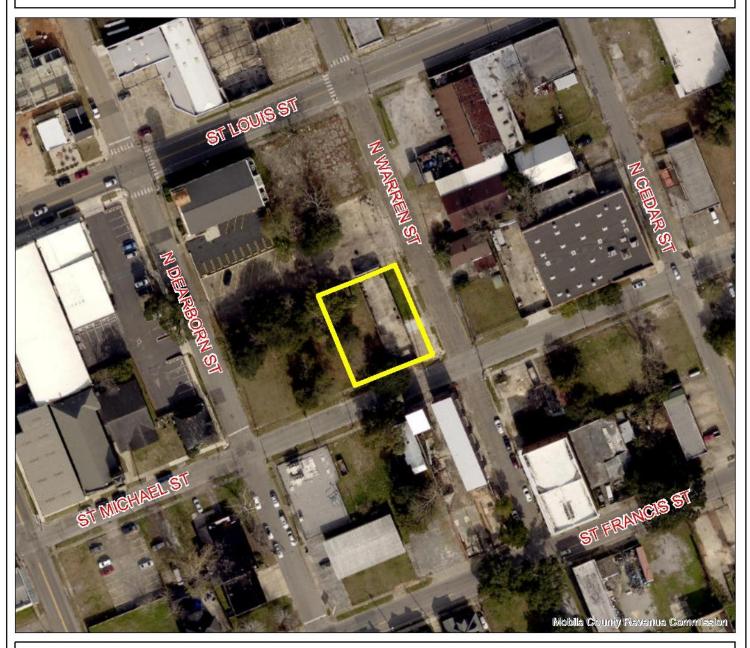

# BOARD OF ADJUSTMENT VICINITY MAP - EXISTING AERIAL

The site is surrounded by commercial units.

| APPLICATION NU | JMBER6295     | DATE_       | July 6, 2020 |   |
|----------------|---------------|-------------|--------------|---|
| APPLICANT      | Gray Arnold ( | Don William | s, Agent)    |   |
| REQUEST        | Sit           | e Variances |              |   |
| regoest        |               |             |              | _ |