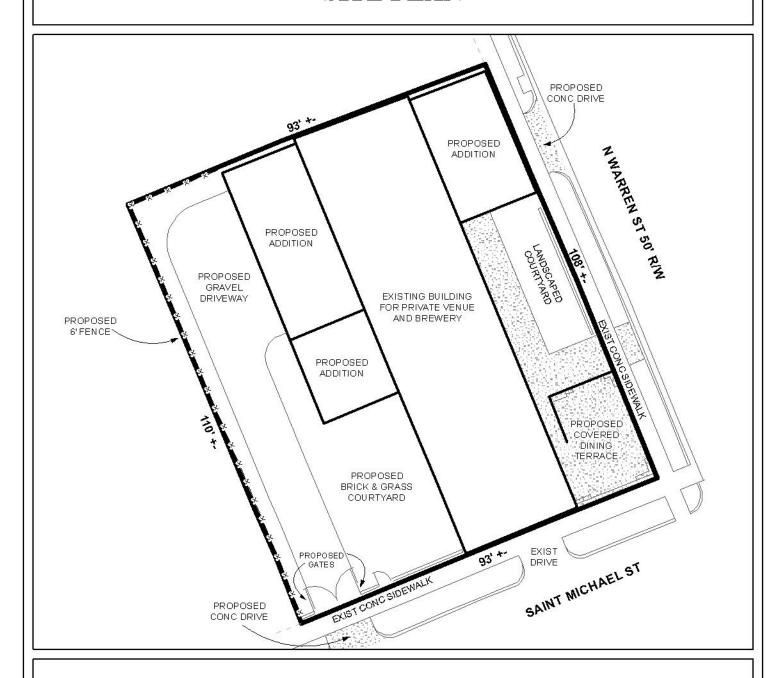

# SITE PLAN

The site plan illustrates the the proposed building additions, fence and driveways.

| APPLICATION NUMBER 6295 DATE July 6, 2020   | Ņ   |
|---------------------------------------------|-----|
| APPLICANT Gray Arnold (Don Williams, Agent) |     |
| REQUESTSite Variances                       |     |
|                                             | NTS |