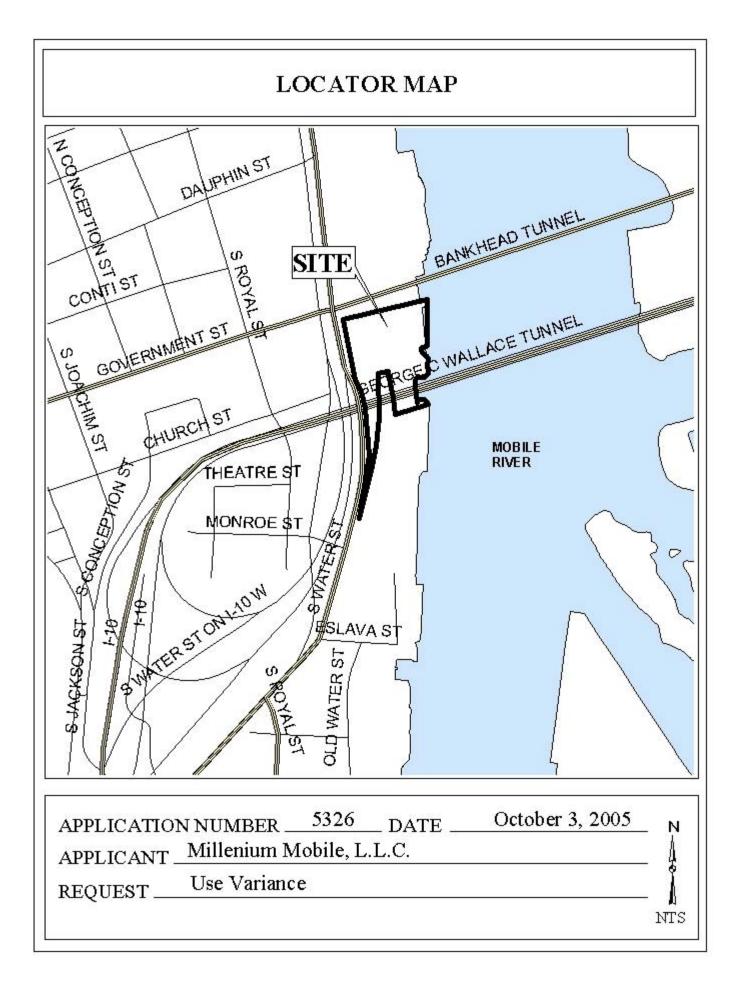

#### **11 GOVERNMENT STREET**

(Southeast corner of Government Street and South Water Street extending to the Mobile River)

APPLICANT/OWNER

# MILLENNIUM MOBILE, L.L.C.

BOARD OF ZONING ADJUSTMENT OCTOBER 2005 The applicant is requesting Use, Height, Front Yard and Side Street Setback Variances to allow a retail and multi-family, residential, condominium development on a split-zoned (R-1, Single-Family Residential, I-1, Light Industry, and I-2, Heavy Industry) site, to allow a maximum overall height of 263 feet and to allow a building across a front property line and to within 10-feet of a side street property line; retail uses are allowed by right in B-2—B-4 Districts, multi-family developments are allowed by right in R-3, B-1 and B-4 districts, a maximum overall height of 100 feet is allowed in an I-2 district, the minimum front yard setback is 25 feet and a 20-foot side street setback is required when the lot to the rear fronts the side street.