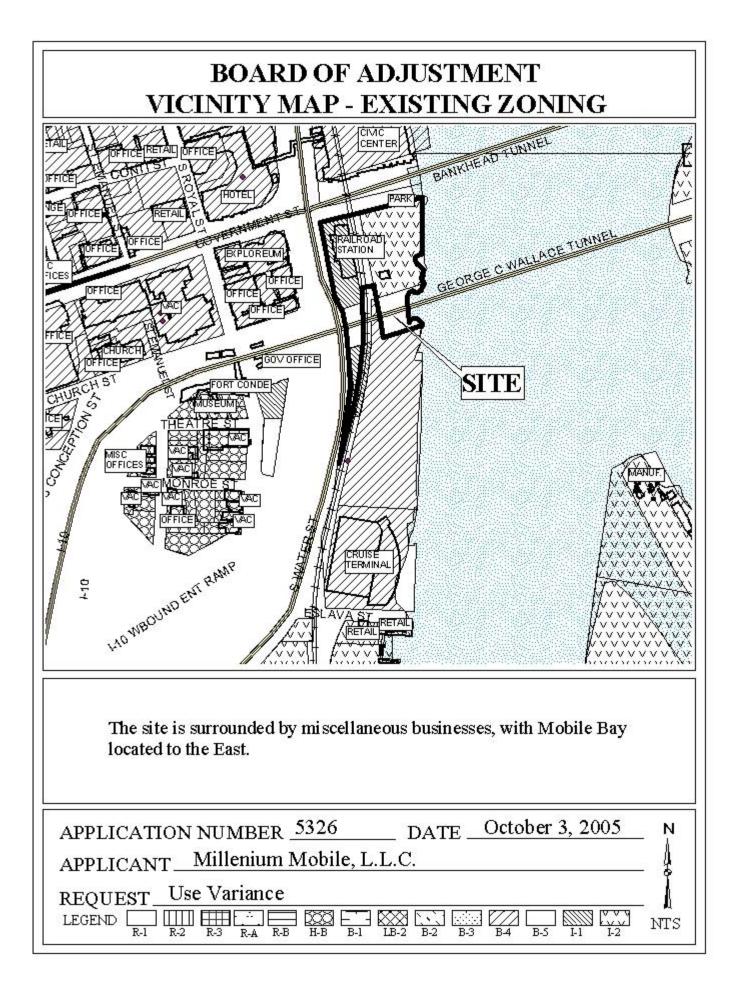

# MILLENNIUM MOBILE, L.L.C.

BOARD OF ZONING ADJUSTMENT OCTOBER 2005 The applicant is requesting Use, Height, Front Yard and Side Street Setback Variances to allow a retail and multi-family, residential, condominium development on a split-zoned (R-1, Single-Family Residential, I-1, Light Industry, and I-2, Heavy Industry) site, to allow a maximum overall height of 263 feet and to allow a building across a front property line and to within 10-feet of a side street property line; retail uses are allowed by right in B-2—B-4 Districts, multi-family developments are allowed by right in R-3, B-1 and B-4 districts, a maximum overall height of 100 feet is allowed in an I-2 district, the minimum front yard setback is 25 feet and a 20-foot side street setback is required when the lot to the rear fronts the side street.