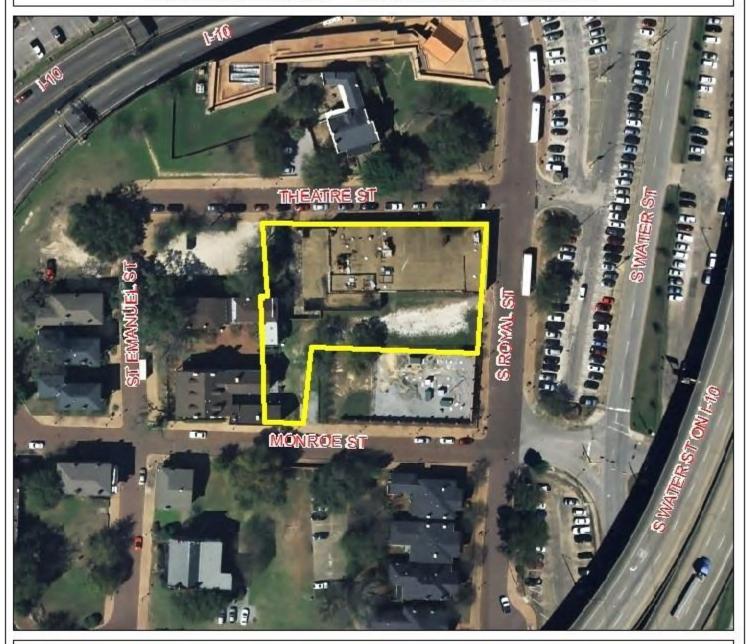

# BOARD OF ADJUSTMENT VICINITY MAP - EXISTING AERIAL

The site is surrounded by commercial units.

NTS

| APPLICATION NUMBER | 5977       | DATE_      | February 6, 2017 |
|--------------------|------------|------------|------------------|
| APPLICANT          | Stephen    | o Overcasi | h                |
| REQUEST            | Use and He | ight Varia | nces             |

ANALYSIS This is a request for a six-month extension of a previously approved use and height variance to allow a 6 story hotel in a T5.1 Subdistrict within the Downtown Development District. The subject site is located on the Southwest corner of South Royal and Theatre Streets, and is located in Council District 2.