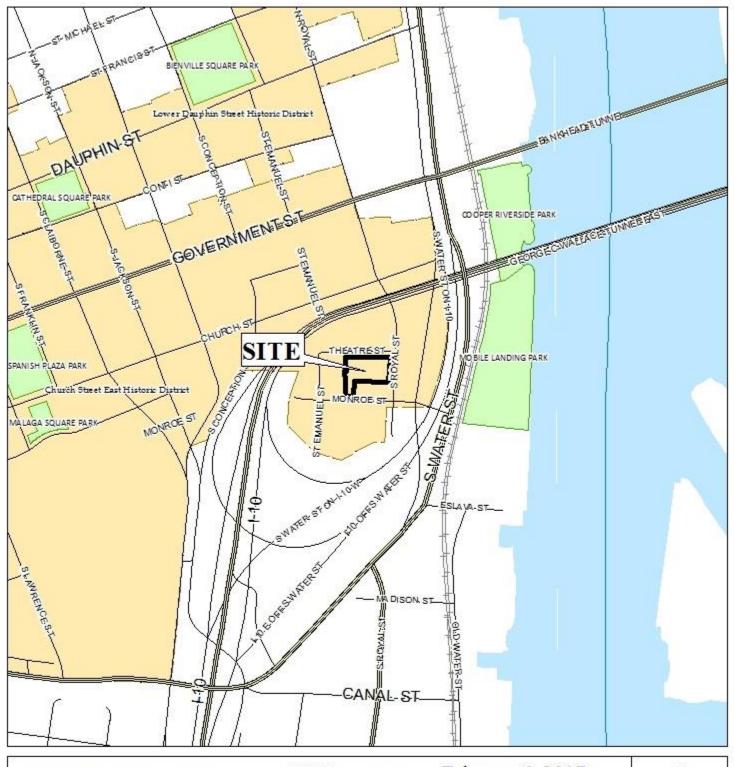

## BOARD OF ZONING ADJUSTMENT

STAFF REPORT Date: February 6, 2017

**CASE NUMBER** 5977/5902/5617

**APPLICANT NAME** Stephen Overcash

**LOCATION** 166 South Royal Street

(Southwest corner South Royal and Theatre Streets)

ANALYSIS This is a request for a six-month extension of a previously approved use and height variance to allow a 6 story hotel in a T5.1 Subdistrict within the Downtown Development District. The subject site is located on the Southwest corner of South Royal and Theatre Streets, and is located in Council District 2.

### LOCATOR MAP

| APPLICATION NUMBER | 5977 DATE February 6, 2017 |
|--------------------|----------------------------|
| APPLICANT          | Stephen Overcash           |
| REQUEST            | Use and Height Variances   |