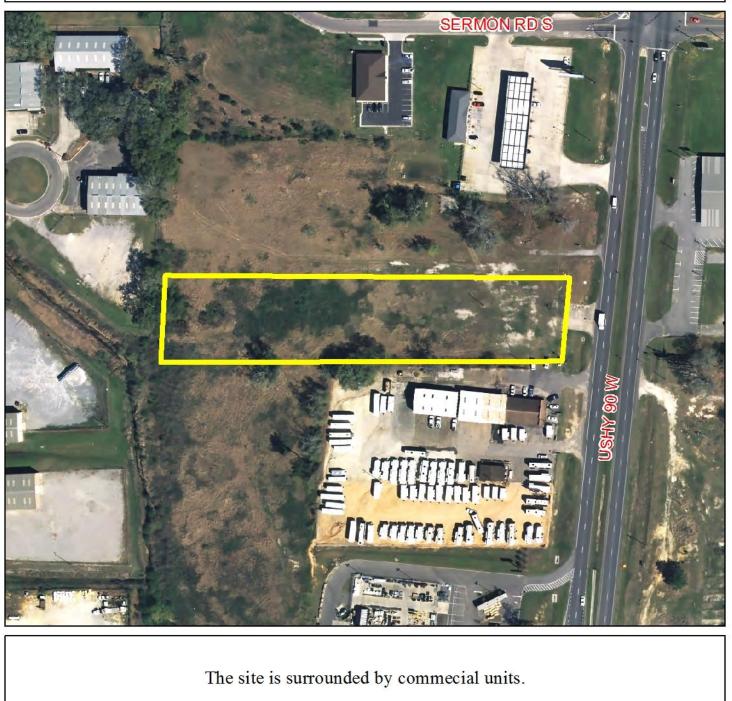

**ANALYSIS** This is a request for a six-month extension of previously approved Surfacing and Tree Planting Variances to allow gravel parking and no frontage tree plantings in a B-3, Community Business District. The subject site is located on the West side of U.S. Highway 90 West, 415'± South of Sermon Road South, and is located in Council District 4.