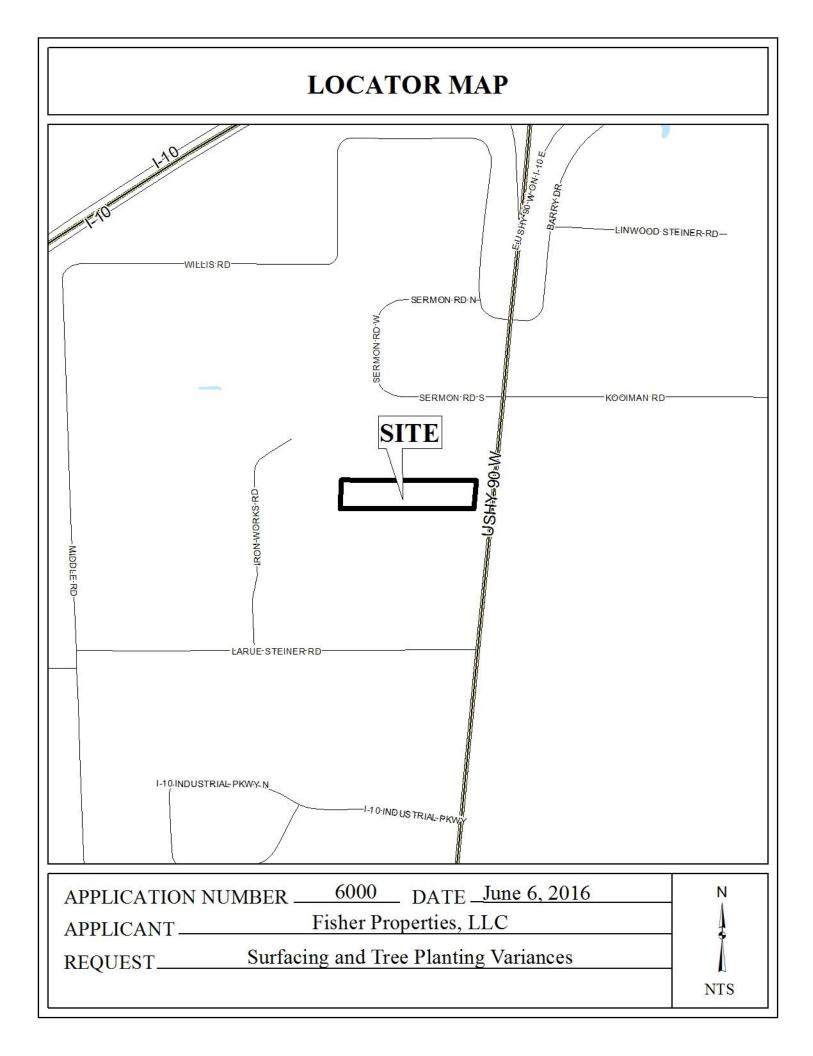

## Date: June 6, 2016

| CASE NUMBER     | 6000                                                                                                    |
|-----------------|---------------------------------------------------------------------------------------------------------|
| APPLICANT NAME  | Fisher Properties, LLC                                                                                  |
| <b>LOCATION</b> | 5600 U. S. Highway 90 West<br>(West side of U.S. Highway 90 West, 415'± South of<br>Sermon Road South). |
|                 |                                                                                                         |

**ANALYSIS** This is a request for a six-month extension of previously approved Surfacing and Tree Planting Variances to allow gravel parking and no frontage tree plantings in a B-3, Community Business District. The subject site is located on the West side of U.S. Highway 90 West, 415'± South of Sermon Road South, and is located in Council District 4.