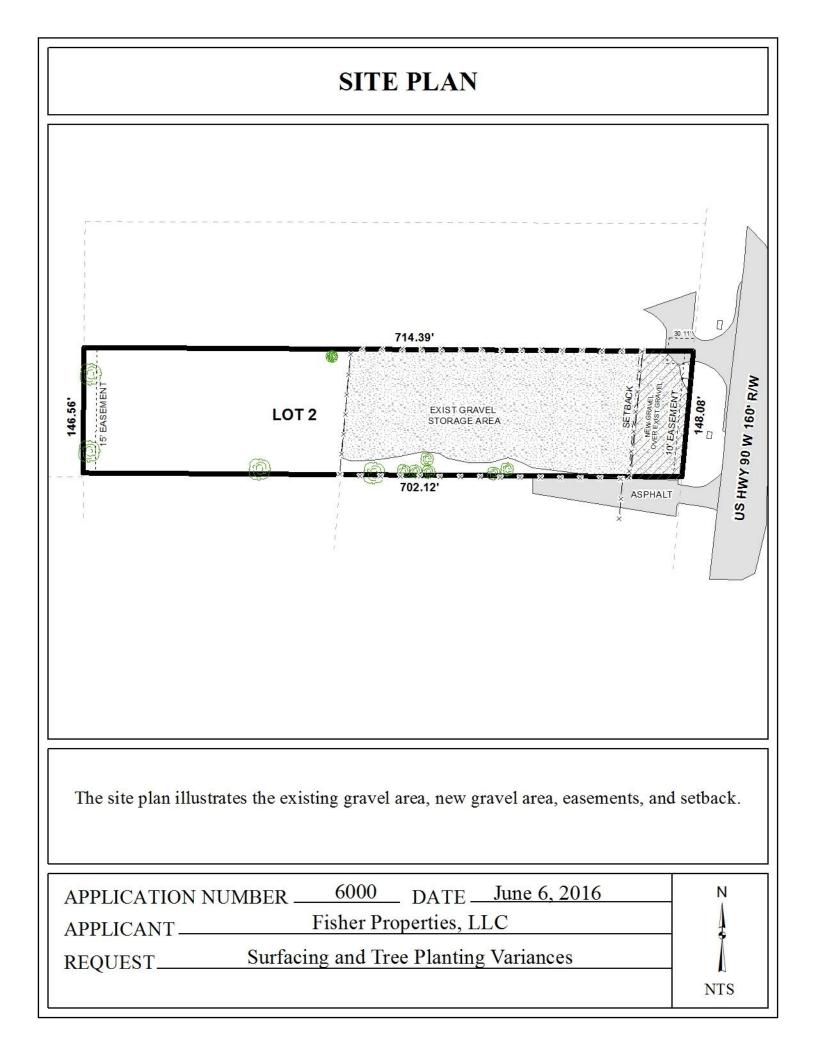

**ANALYSIS** This is a request for a six-month extension of previously approved Surfacing and Tree Planting Variances to allow gravel parking and no frontage tree plantings in a B-3, Community Business District. The subject site is located on the West side of U.S. Highway 90 West, 415'± South of Sermon Road South, and is located in Council District 4.

This is the first extension request since the variance was originally approved at the Board of Zoning Adjustment's November 2, 2015 meeting.

The applicants state that they are asking for an extension of the variance applications in order to submit and obtain permits for land disturbance on the site. The applicants also state that the site plan is going to drastically improve drainage problems known in the area.