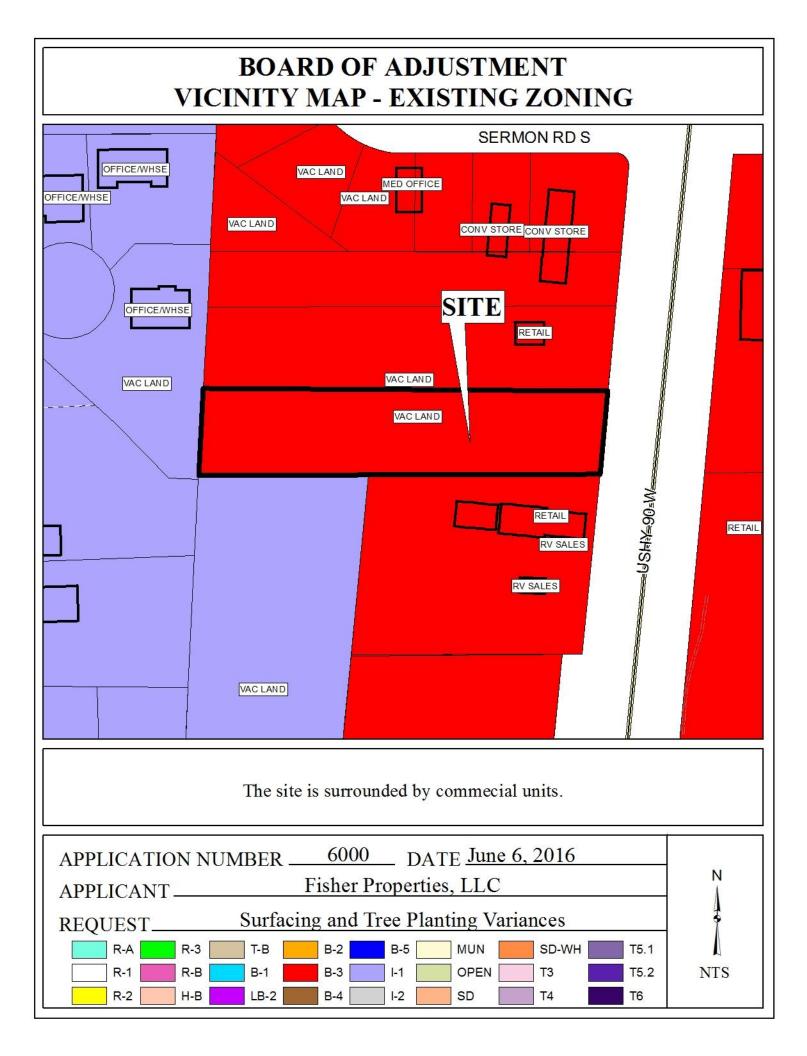

**ANALYSIS** This is a request for a six-month extension of previously approved Surfacing and Tree Planting Variances to allow gravel parking and no frontage tree plantings in a B-3, Community Business District. The subject site is located on the West side of U.S. Highway 90 West, 415'± South of Sermon Road South, and is located in Council District 4.

# **BOARD OF ADJUSTMENT** VICINITY MAP - EXISTING ZONING

| APPLICATION NUMBER 6000 DATE June 6, 2016     |     |
|-----------------------------------------------|-----|
| APPLICANT Fisher Properties, LLC              |     |
| REQUEST Surfacing and Tree Planting Variances | 4   |
|                                               | A   |
|                                               | NTS |