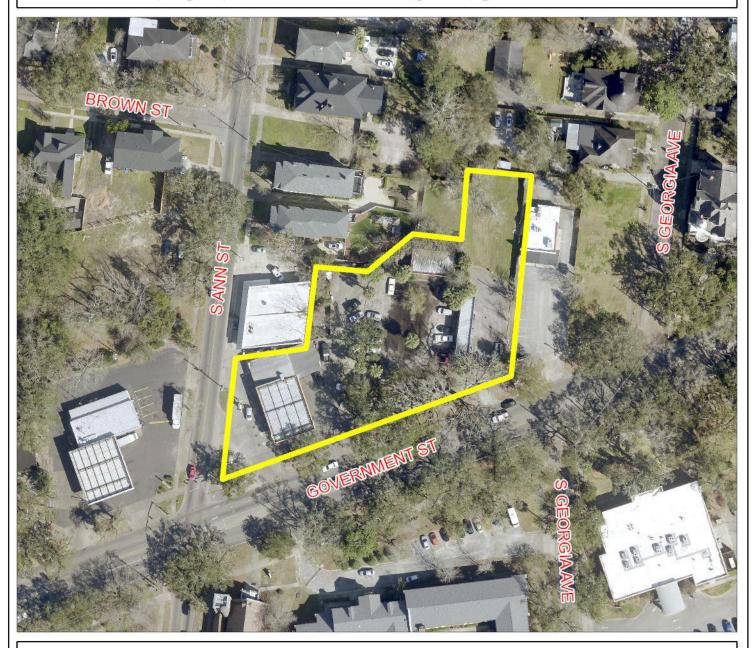

The site is surrounded by commercial and residential units.

## BOARD OF ADJUSTMENT VICINITY MAP - EXISTING AERIAL

The site is surrounded by commercial and residential units.

NTS

| APPLICATION N | UMBER2 DATE February 6, 2023             |
|---------------|------------------------------------------|
| APPLICANT     | Stephen M. Griffith (Gerald Byrd, Agent) |
| REQUEST       | Use Variance                             |
|               |                                          |
|               |                                          |