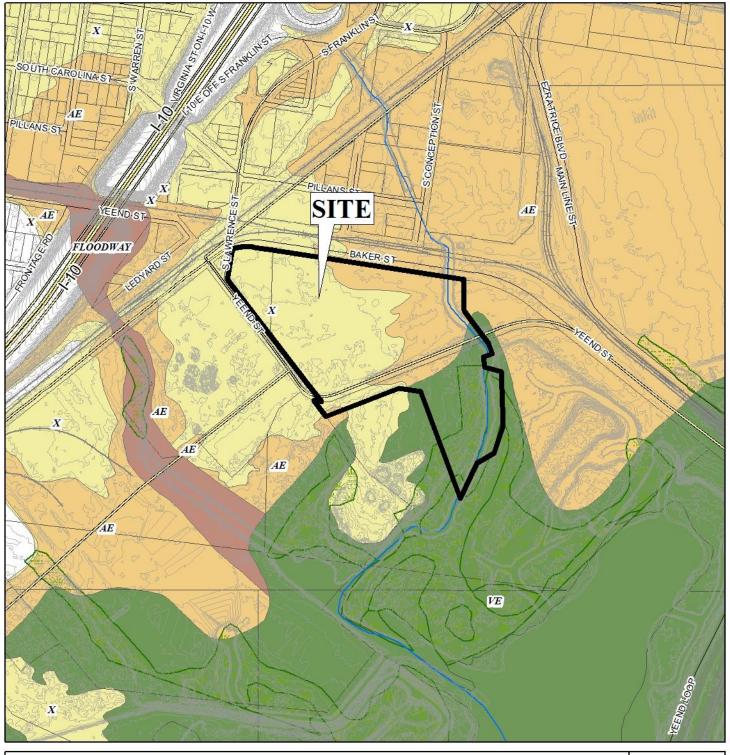

### **ENVIRONMENTAL LOCATOR MAP**

| APPLICATION                    | NUMBER _ | 6170        | _ DATE      | October 1, 2018 | Ņ   |
|--------------------------------|----------|-------------|-------------|-----------------|-----|
| APPLICANT_                     | MTO      | C Logistics | s of Alabam | a, LLC          | Į į |
| REQUEST Tree Planting Variance |          |             |             |                 |     |
|                                |          |             |             |                 | NTS |