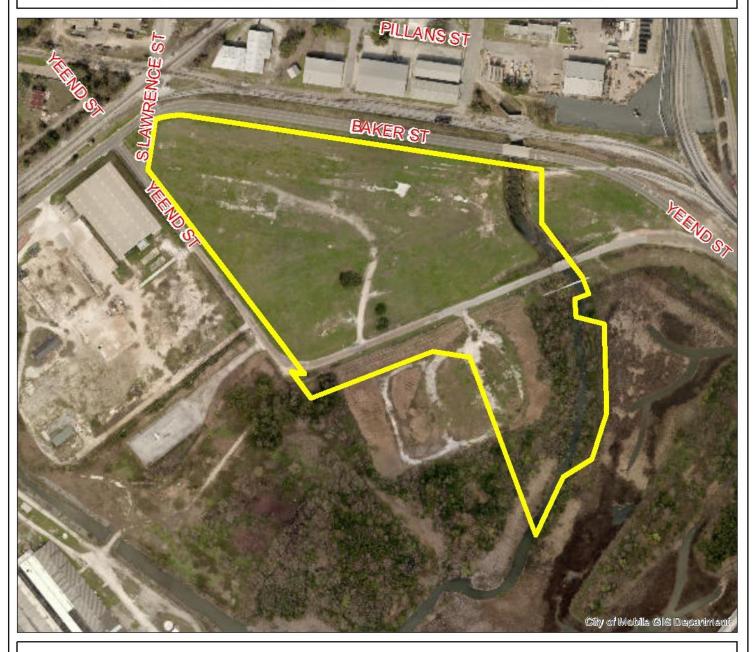

# BOARD OF ADJUSTMENT VICINITY MAP - EXISTING AERIAL

The site is surrounded by industrial units.

NTS

| APPLICATION NU                          | MBER | 6170     | _ DATE       | October 1, 2018 |  |  |
|-----------------------------------------|------|----------|--------------|-----------------|--|--|
| APPLICANT MTC Logistics of Alabama, LLC |      |          |              |                 |  |  |
| REQUEST                                 | Ti   | ree Plan | ting Variand | ce              |  |  |
| 122 (0201                               |      |          |              |                 |  |  |
|                                         |      |          |              |                 |  |  |