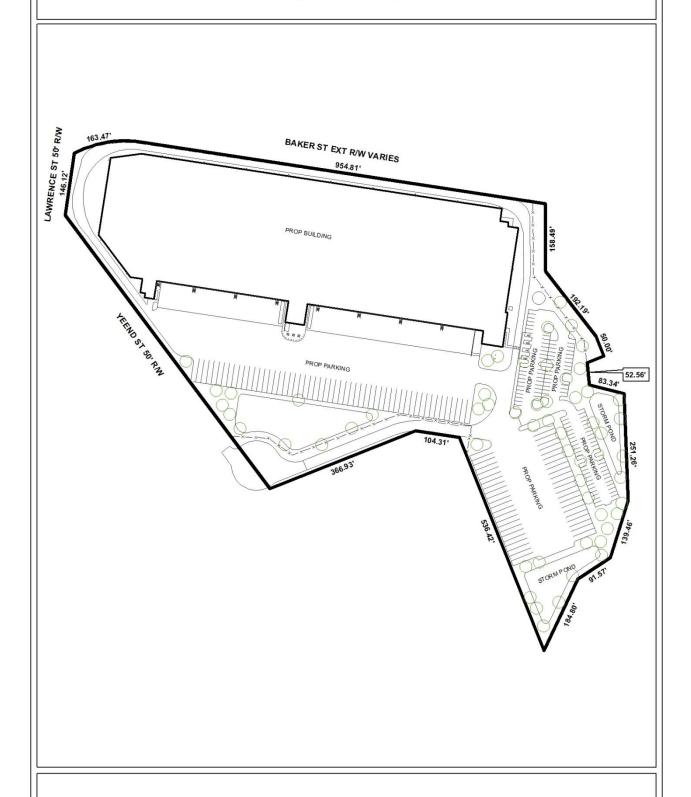

### SITE PLAN

The site plan illustrates the proposed building, proposed parking, and proposed storm ponds.

| APPLICATION NUMBER                      | 6170 | DATE                | October 1, 2018 | N   |
|-----------------------------------------|------|---------------------|-----------------|-----|
| APPLICANT MTC Logistics of Alabama, LLC |      |                     |                 |     |
| REQUEST                                 | Tre  | e Planting Variance | e               |     |
|                                         |      |                     |                 | NTS |