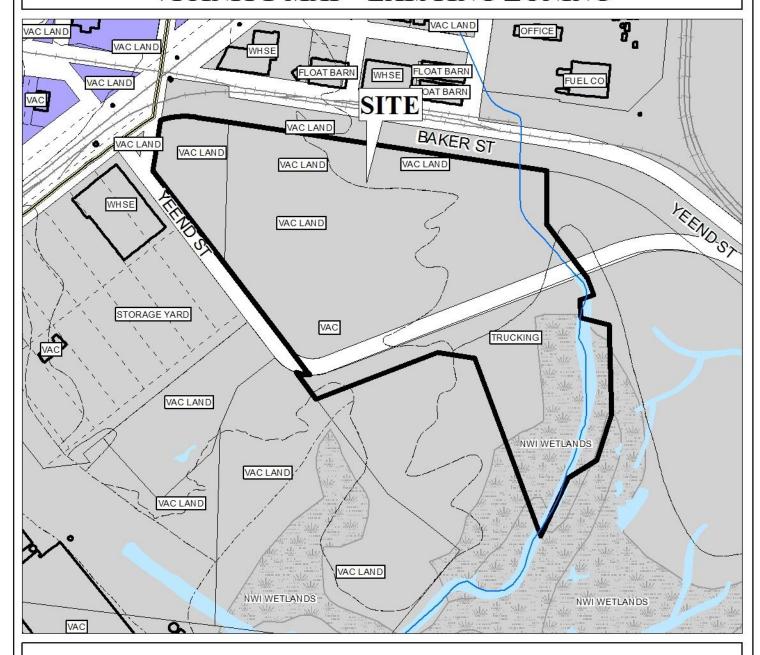

### BOARD OF ADJUSTMENT VICINITY MAP - EXISTING ZONING

The site is surrounded by industrial units.

# BOARD OF ADJUSTMENT VICINITY MAP - EXISTING AERIAL

The site is surrounded by industrial units.

NTS

| APPLICATION NU                          | MBER | 6170     | _ DATE       | October 1, 2018 |  |  |
|-----------------------------------------|------|----------|--------------|-----------------|--|--|
| APPLICANT MTC Logistics of Alabama, LLC |      |          |              |                 |  |  |
| REQUEST                                 | Ti   | ree Plan | ting Variand | ce              |  |  |
| 122 (0201                               |      |          |              |                 |  |  |
|                                         |      |          |              |                 |  |  |