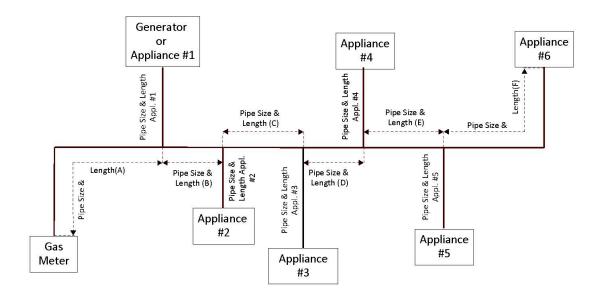

## **Fuel Gas Permit Application**

| Job Site Address                             |                         |                   | Unit / Building #        |             |                        |  |
|----------------------------------------------|-------------------------|-------------------|--------------------------|-------------|------------------------|--|
| Owner Name                                   |                         | Phone             | Phone                    |             | Email                  |  |
| Contractor Name                              |                         | Phone             |                          | Email       |                        |  |
| Fuel Gas Permit # (to be added after filing) |                         | g)                | Master Building Permit # |             |                        |  |
| Total Contract (Chec                         | k one): O Above S       | \$50,000 O Be     | low \$50,000             |             |                        |  |
| Master Permit Descr                          | ription (Check all that | apply)            |                          |             |                        |  |
| New construction                             |                         | Existing Building | Interior alte            | ration Comm | nercial / Multi-Family |  |
| Shell only                                   |                         | S/F Residence     | Tenant Build-out Additi  |             | on                     |  |
| Refer to the diagram                         | (page 2) to fill out th | ne table:         | Pipe Size                | Appliances  | Table Used*            |  |
| Length A                                     |                         |                   | pc cc                    | ppa         | 1 4 4 4 4 4 4          |  |
| Length B                                     |                         |                   |                          |             |                        |  |
| Length C                                     |                         |                   |                          |             |                        |  |
| Length D                                     |                         |                   |                          |             |                        |  |
| Length E                                     |                         |                   |                          |             |                        |  |
| Length F                                     |                         |                   |                          |             |                        |  |
| Totals                                       |                         |                   |                          |             |                        |  |
|                                              | ,                       | <del>,</del>      |                          | 1           |                        |  |
|                                              | Length                  | BTU               | Pipe Size                |             |                        |  |
| Appl #1                                      |                         |                   |                          |             |                        |  |
| Appl #2                                      |                         |                   |                          |             |                        |  |
| Appl #3                                      |                         |                   |                          |             |                        |  |
| Appl #4                                      |                         |                   |                          |             |                        |  |
| Appl #5                                      |                         |                   |                          |             |                        |  |
| Appl #6                                      |                         |                   |                          |             |                        |  |