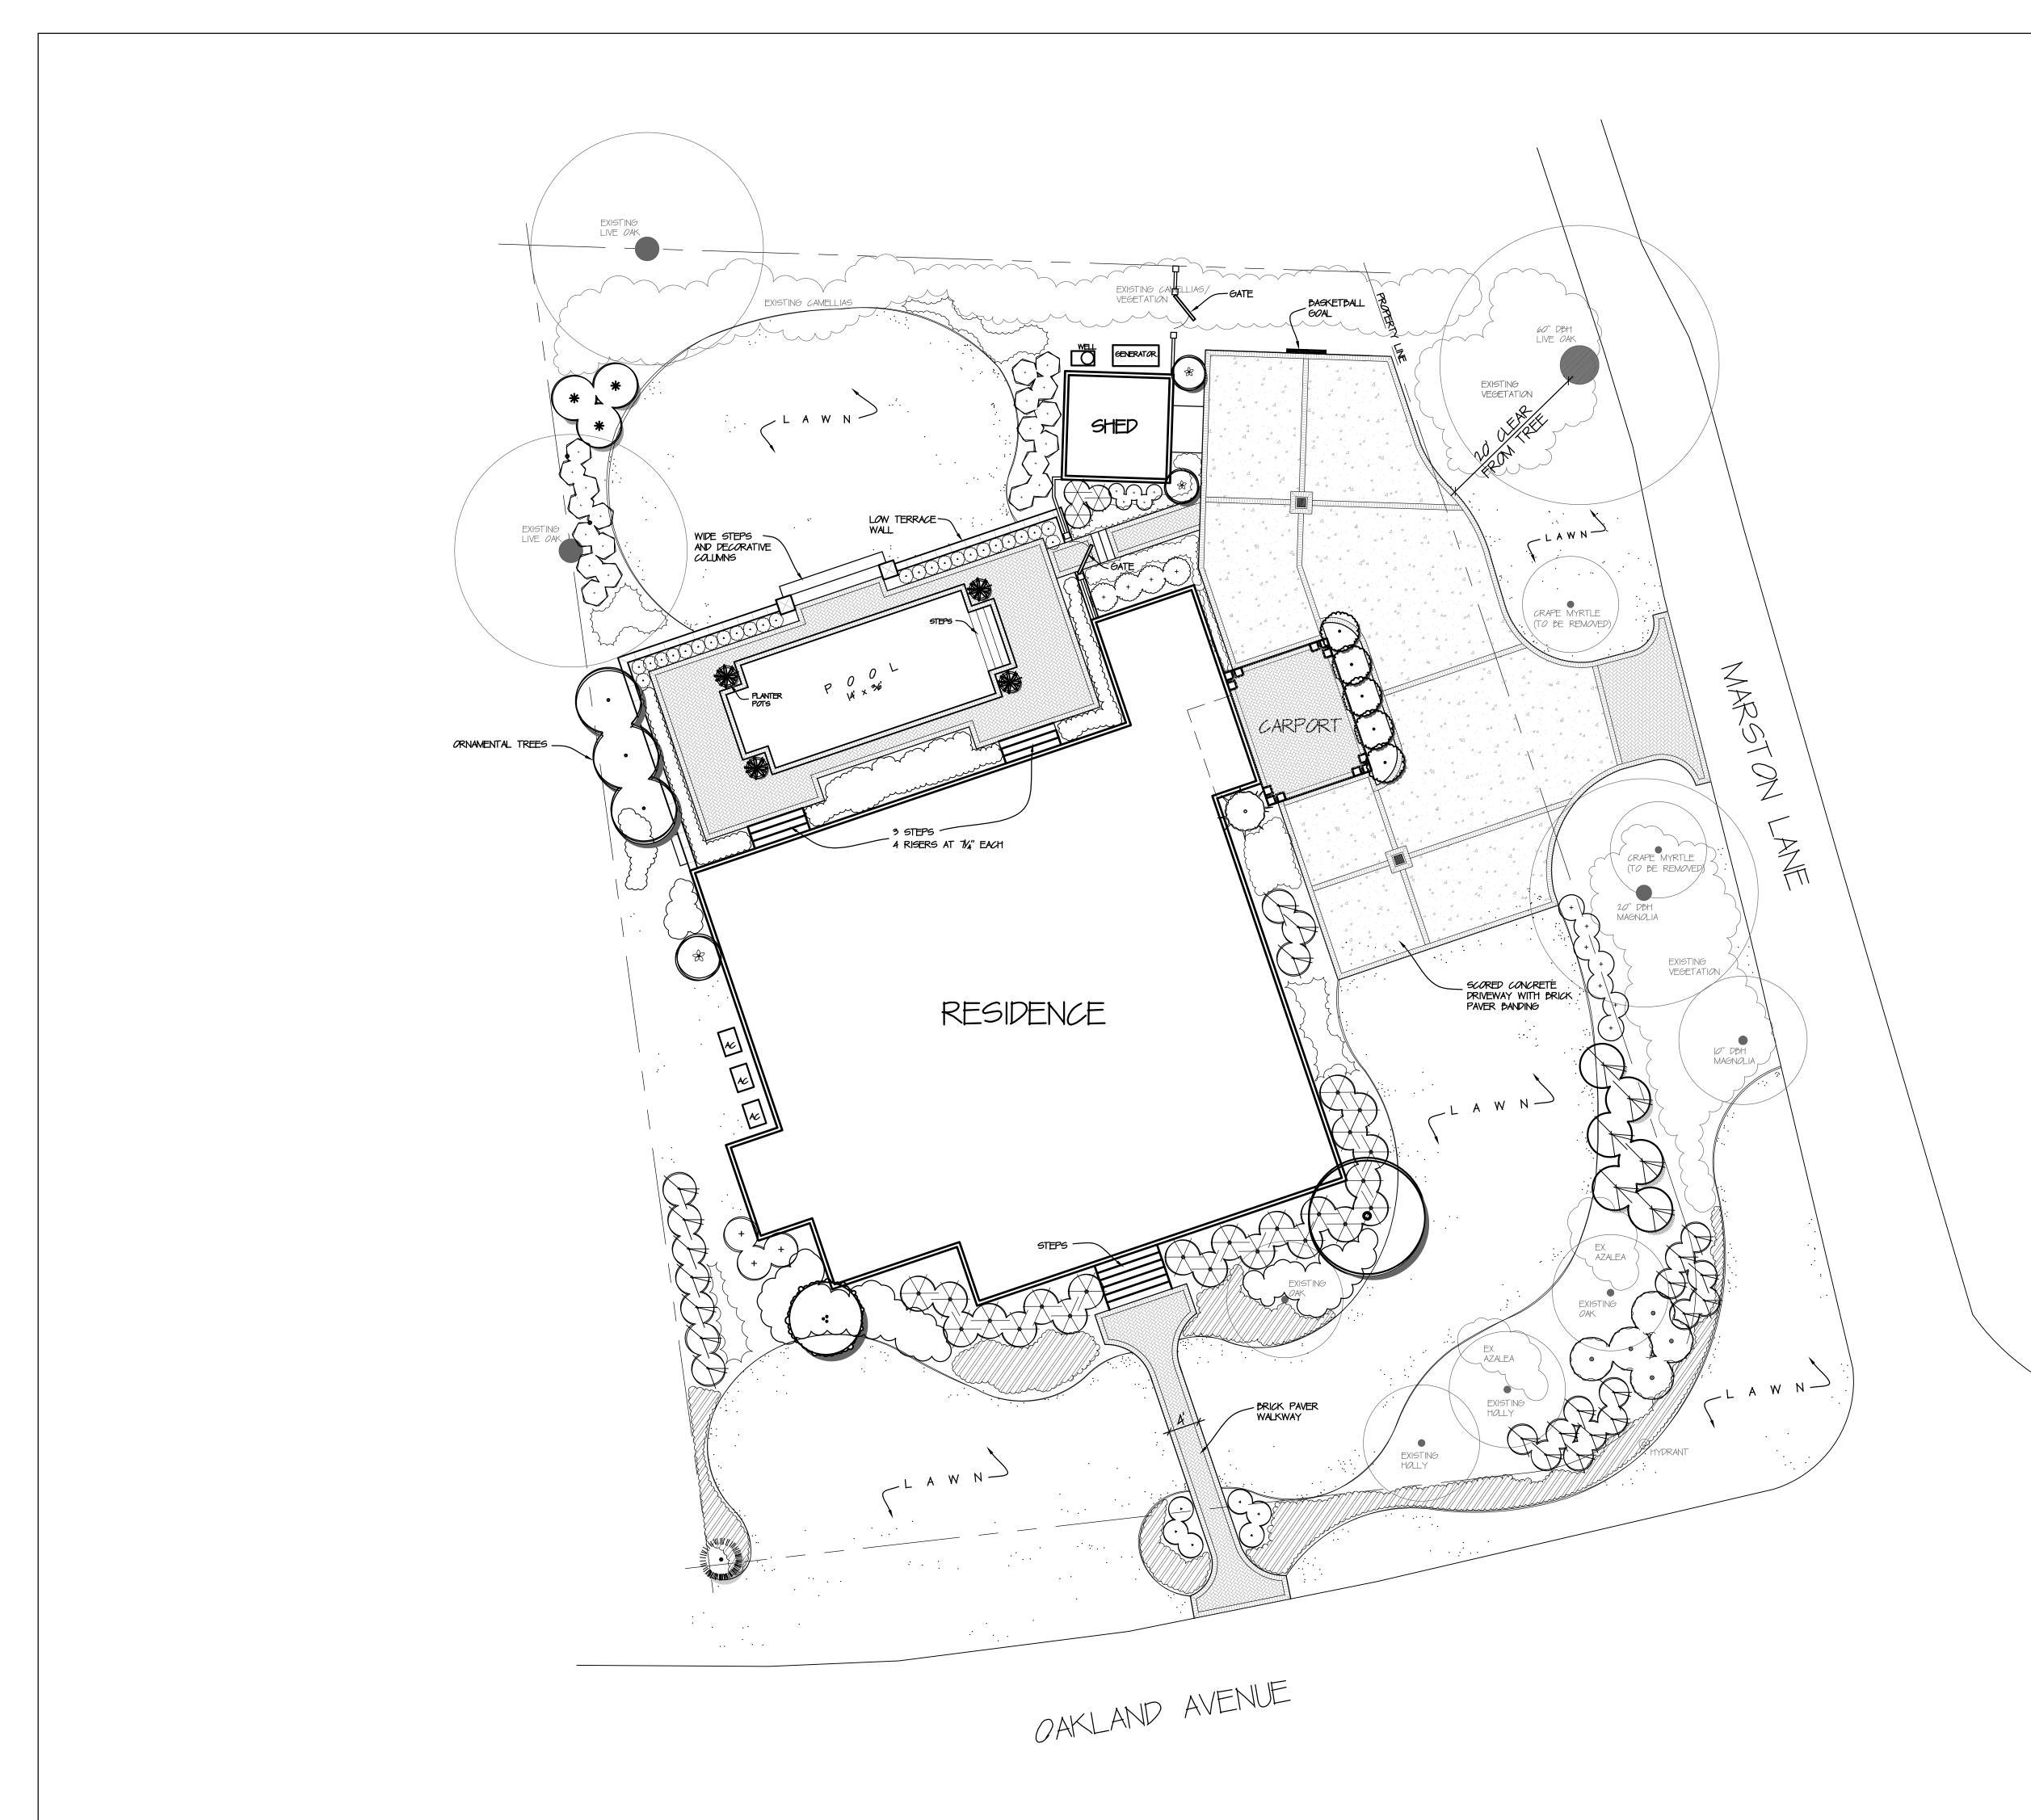

## Application No.: P-2009-12

**LOCATION: 51 Marston Lane** 

**TREE HEALTH:** Two Crape Myrtle Trees appear to be healthy.

**<u>SITUATION</u>**: Applicant is requesting to remove the trees due to the construction of new drive way for residential renovations.

**STAFF RECOMMENDATION:** Staff recommends to approve the removal of the two Crape Myrtle trees with a two for one replacement of like kind and size to be planted on the right of way in the project area with the proper right of way permit.