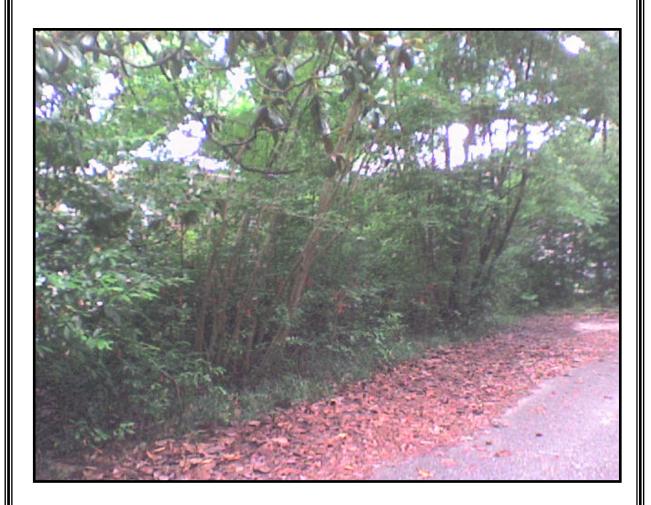

## Application No.: P-2009-12

**LOCATION: 51 Marston Lane** 

**TREE HEALTH:** Two Crape Myrtle Trees appear to be healthy.

**<u>SITUATION</u>**: Applicant is requesting to remove the trees due to the construction of new drive way for residential renovations.