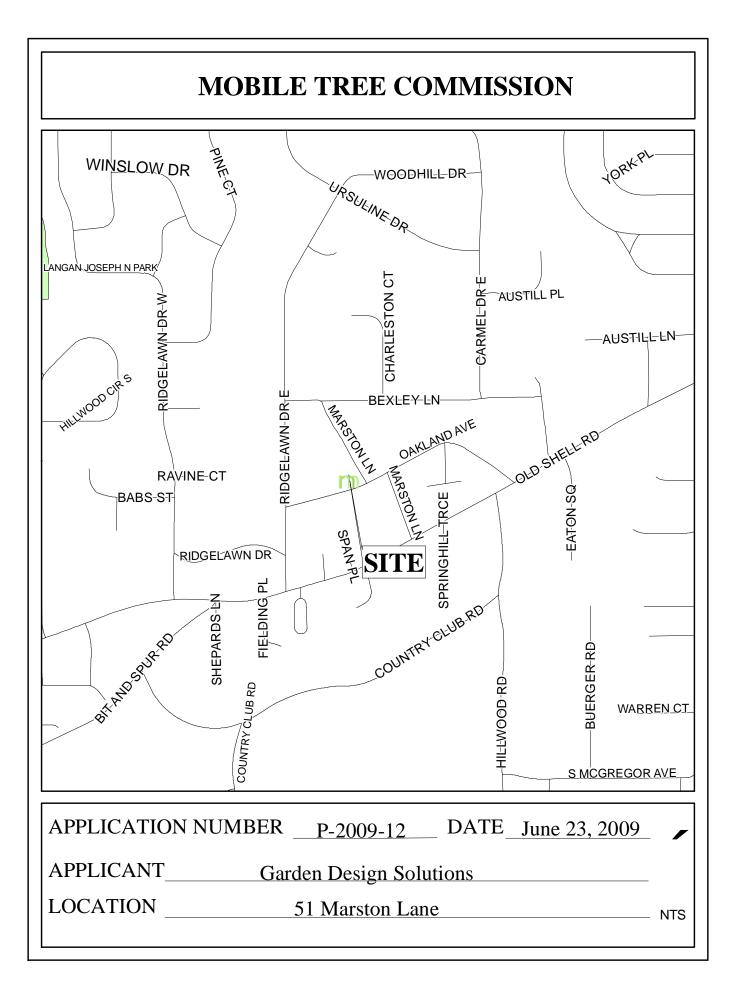

## Date: June 23, 2009

## Application No.: P-2009-12

**LOCATION: 51 Marston Lane** 

**TREE HEALTH:** Two Crape Myrtle Trees appear to be healthy.

**<u>SITUATION</u>**: Applicant is requesting to remove the trees due to the construction of new drive way for residential renovations.