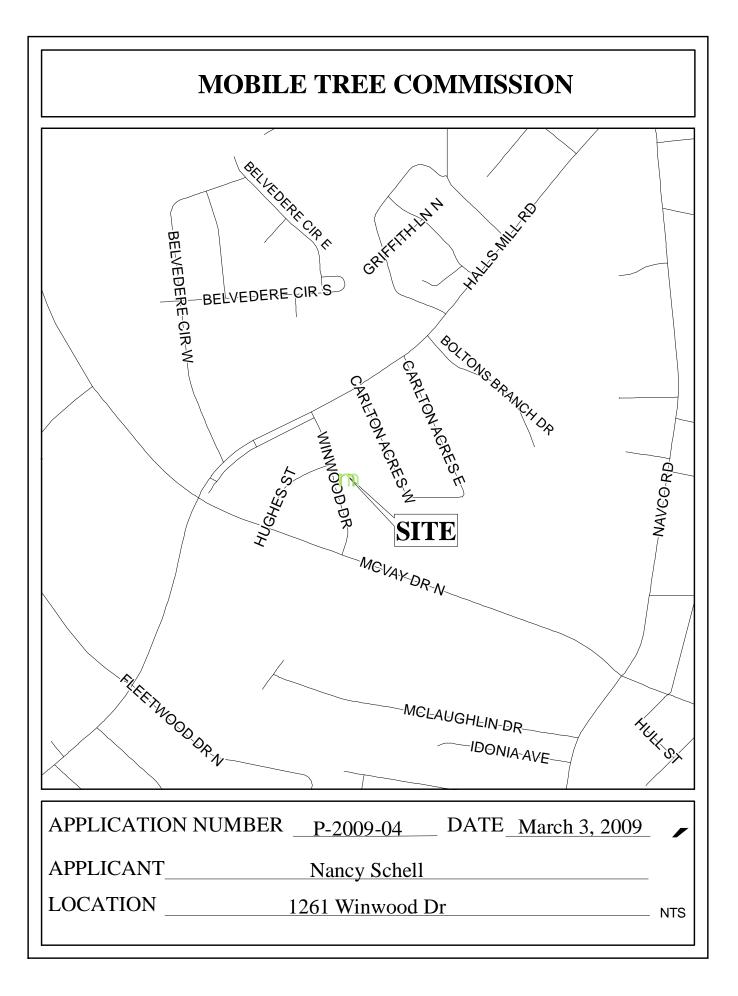

## Date: March 3, 2009

## Application No.: P-2009-04

LOCATION: 1261 Winwood Drive

**<u>TREE HEALTH</u>**: Live Oak Tree appears to be healthy.

**<u>SITUATION</u>**: Applicant is requesting to remove the Live Oak Tree because the roots are causing problems with the sewer backing up.

**<u>STAFF RECOMMENDATION</u>**: Staff recommends to deny the application.