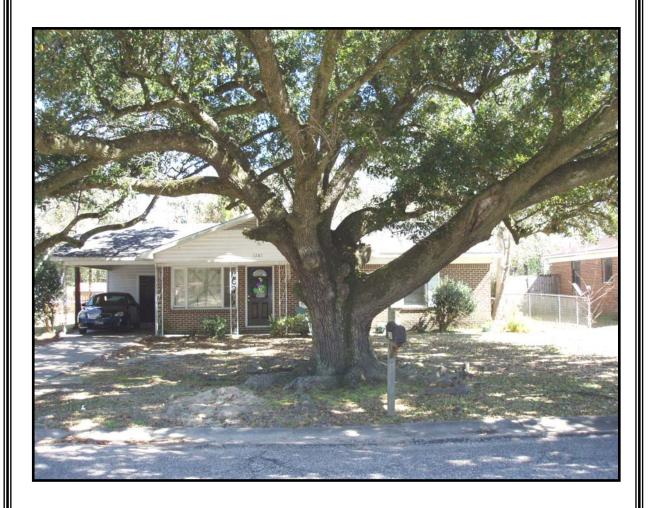

## Application No.: P-2009-04

LOCATION: 1261 Winwood Drive

**<u>TREE HEALTH</u>**: Live Oak Tree appears to be healthy.

**<u>SITUATION</u>**: Applicant is requesting to remove the Live Oak Tree because the roots are causing problems with the sewer backing up.

**<u>STAFF RECOMMENDATION</u>**: Staff recommends to deny the application.