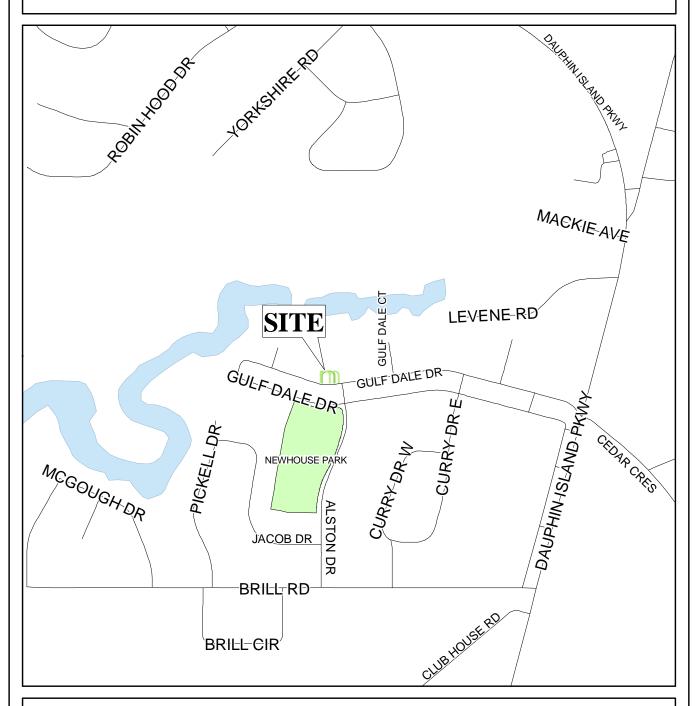

## **MOBILE TREE COMMISSION**

| APPLICATION NUMBER | P-2009-02           | DATE <u>March 3, 2009</u> |     |
|--------------------|---------------------|---------------------------|-----|
| APPLICANT          | Willard Frost       |                           |     |
| LOCATION           | 1800 Gulfdale Drive |                           | NTS |

Telephone: 251/208-7091

Fax: 251/208-7896

P. O. Box 1827 – Mobile, Alabama 36633-1827

e-mail: forestry@cityofmobile.org
Form 150UF004

Date: March 3, 2009 Application No.: P-2009-02

**LOCATION: 1800 Gulf Dale Drive** 