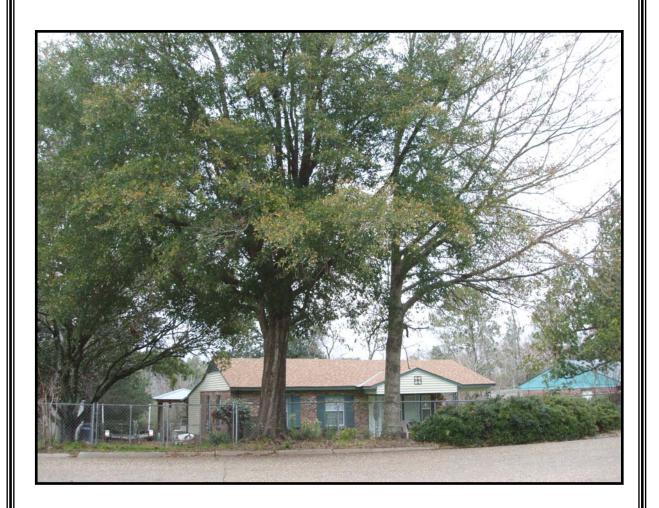

TREE HEALTH: Water Oak Trees appear to be healthy.

<u>SITUATION</u>: Applicant is requesting to remove the trees due to roots road and fence with large surface roots in the yard.

 $\underline{\textbf{STAFF RECOMMENDATION}}\textbf{: Staff recommends to deny the application.}$