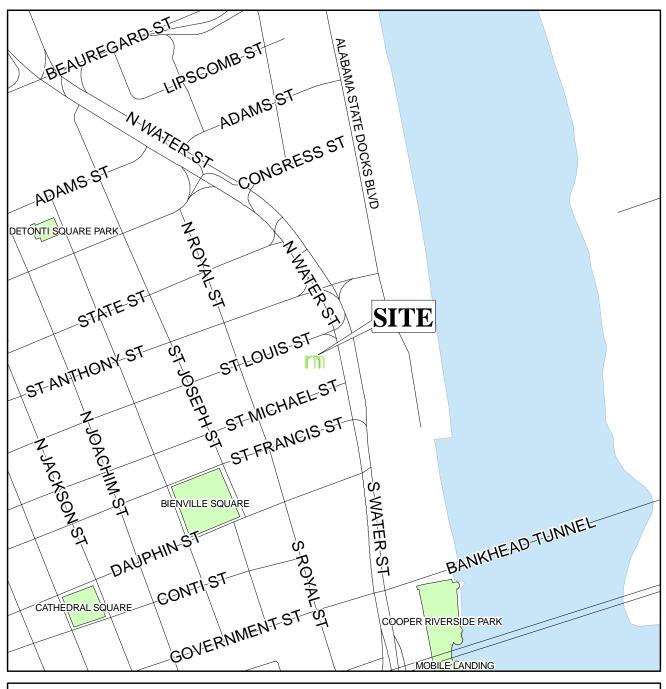

## **MOBILE TREE COMMISSION**

| APPLICATION                 | NUMBER P-2009-01 DATE March 3, 2009 |     |
|-----------------------------|-------------------------------------|-----|
| APPLICANT_                  | John Toomey & Co., INC              |     |
| LOCATION 1 St. Louis Street |                                     | NTS |

Date: March 3, 2009 Application No.: P-2009-01

**LOCATION**: 1 St. Louis Street

TREE HEALTH: Bradford Pear Trees appear to be healthy.

<u>SITUATION</u>: Applicant is requesting to remove the trees and replace with Palm Trees.