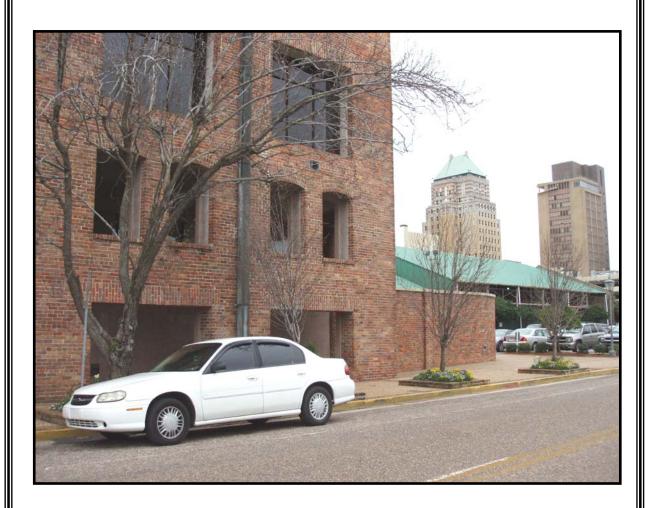

Date: March 3, 2009 Application No.: P-2009-01

**LOCATION**: 1 St. Louis Street

TREE HEALTH: Bradford Pear Trees appear to be healthy.

<u>SITUATION</u>: Applicant is requesting to remove the trees and replace with Palm Trees.