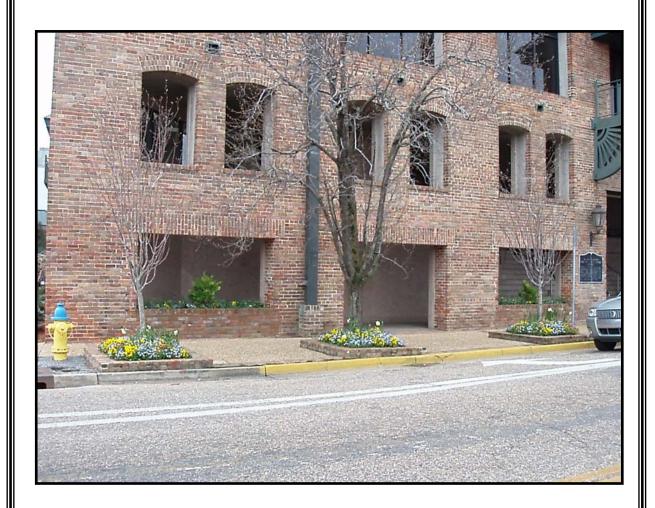

Date: March 3, 2009 Application No.: P-2009-01

**LOCATION**: 1 St. Louis Street

TREE HEALTH: Bradford Pear Trees appear to be healthy.

<u>SITUATION</u>: Applicant is requesting to remove the trees and replace with Palm Trees.