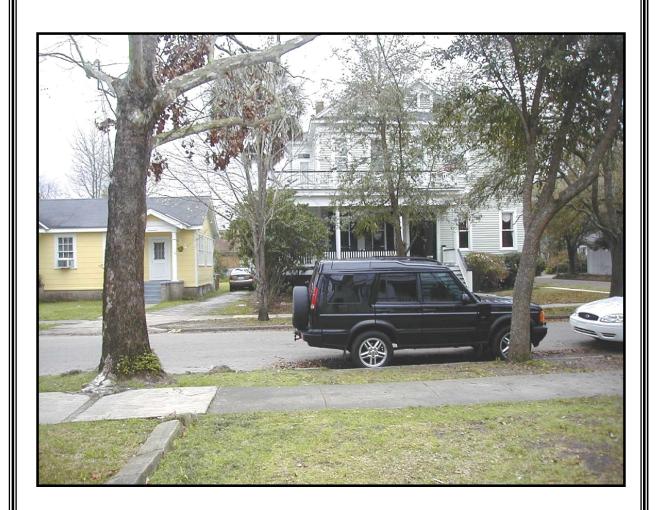

Oakleigh District

**Date: April 19, 2005 Application No.: P-2005-08** 

**LOCATION: 251 S Georgia Avenue** 

<u>TREE HEALTH</u>: The Live Oak Tree is healthy. Work order has been created to remove hanging branch. Tree has been pruned for overhead power lines. At this time there are no tree health related reasons to justify removal of the tree.

<u>SITUATION</u>: Applicant is requesting to remove the Sycamore Tree and root prune the Live Oak Tree to install a new driveway. Currently the house enjoys the use of a driveway accessing from Elmira Street.

<u>TREE HEALTH</u>: The Live Oak Tree is healthy. Work order has been created to remove hanging branch. Tree has been pruned for overhead power lines. At this time there are no tree health related reasons to justify removal of the tree.