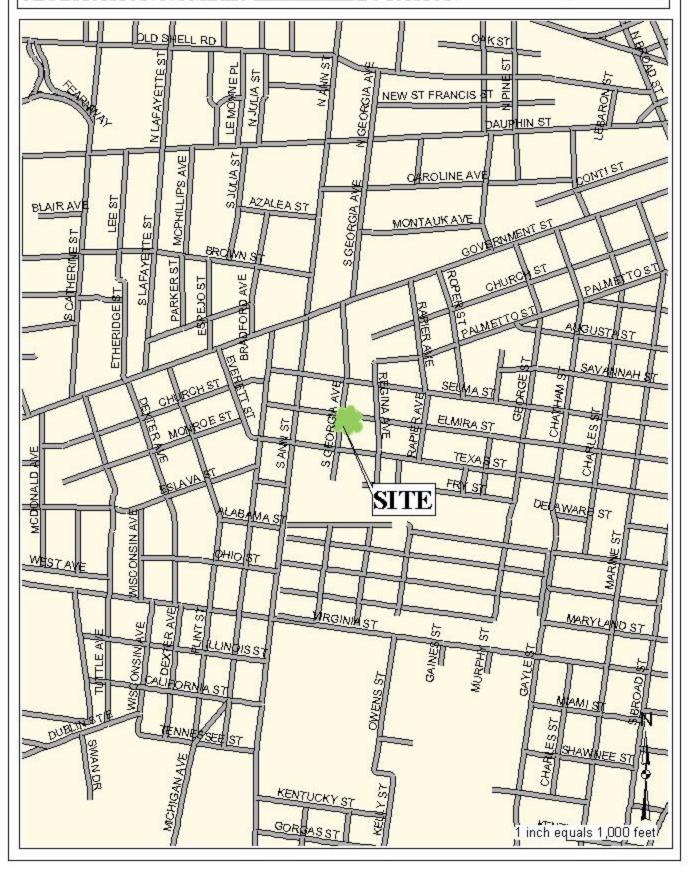

## APPLICATION NUMBER P-2005-08 LOCATION 251 S. Georgia Avenue





## APPLICATION FOR PERMIT

| 4                                                  | AFFLICATION FOR FERVILL                            |
|----------------------------------------------------|----------------------------------------------------|
| CITY OF MOBILE OFFICE OF TREE COMMISS              | Application No: P-2005-08  Date: 3-17-05           |
| 1. Applicant:                                      | 2. Owner (if different from applicant):            |
| Name Allan E Chris                                 | sty Gustin Name                                    |
|                                                    | corgia Ave. Address                                |
| Mobile, AL 3                                       | 34604                                              |
| Telephone N