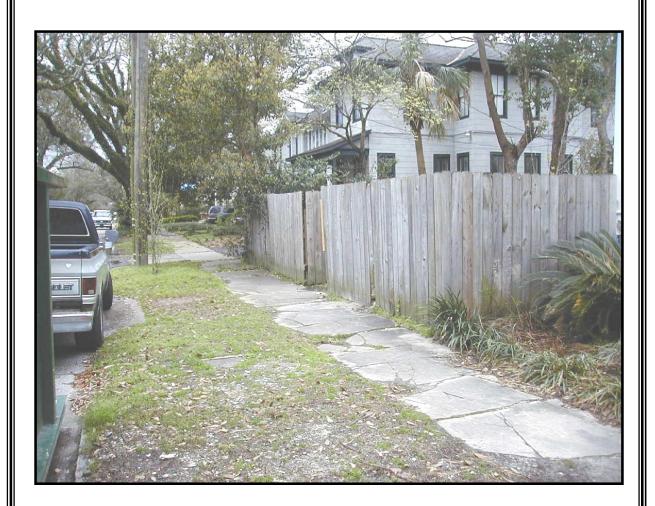

<u>SITUATION</u>: Applicant is requesting to remove the Sycamore Tree and root prune the Live Oak Tree to install a new driveway. Currently the house enjoys the use of a driveway accessing from Elmira Street.

**STAFF RECOMMENDATION:** Staff recommends to deny the application because the site has an existing driveway on Elmira Street.

**Date: April 19, 2005 Application No.: P-2005-08** 

**LOCATION: 251 S Georgia Avenue** 

**STAFF RECOMMENDATION:** Staff recommends to deny the application because the site has an existing driveway on Elmira Street.