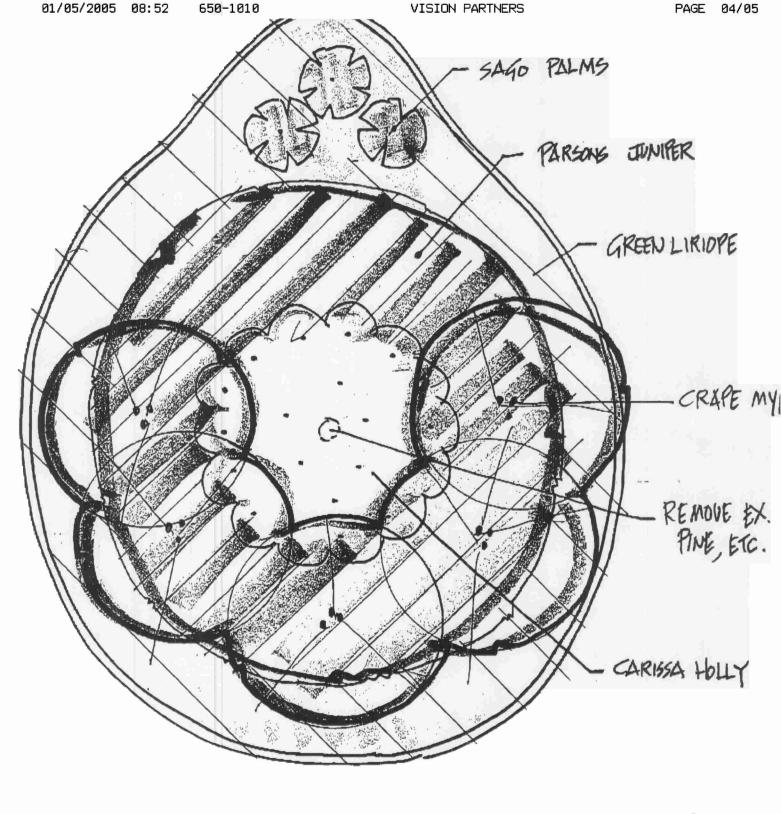

**LOCATION: 205 Bellevue Circle** 

TREE HEALTH: The 18" Pine Tree is healthy.

<u>SITUATION</u>: Applicant is requesting to change the landscaping in the center island. The removal of the tree is part of the landscape plan.

STAFF RECOMMENDATION: Staff recommends to approve the removal of the tree at applicant's expense.