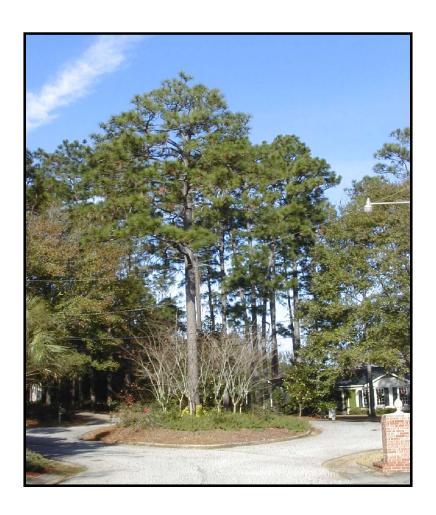

**LOCATION: 205 Bellevue Circle** 

TREE HEALTH: The 18" Pine Tree is healthy.

<u>SITUATION</u>: Applicant is requesting to change the landscaping in the center island. The removal of the tree is part of the landscape plan.

STAFF RECOMMENDATION: Staff recommends to approve the removal of the tree at applicant's expense.