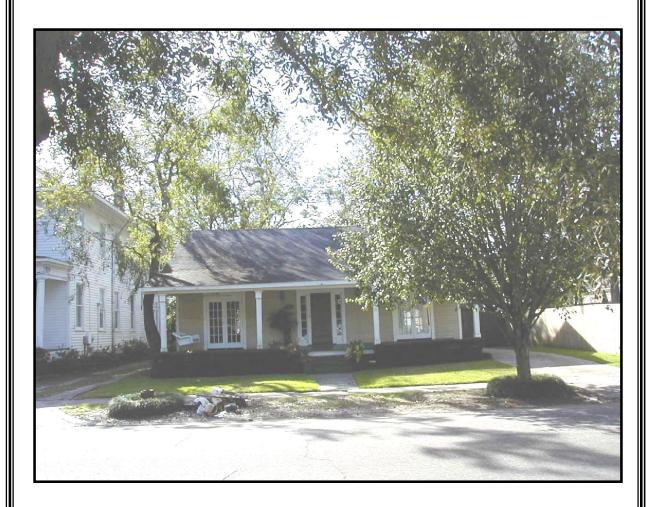

## Date: January 18, 2005 Application No.: P-2005-02

LOCATION: 1259 Texas Street

**TREE HEALTH:** Bradford Pear Tree is healthy.

<u>SITUATION</u>: Applicant is requesting to remove remaining Pear Tree. Other Pear Tree was damaged and removed because of Hurricane Ivan. Applicant is proposing to replace with two new Crepe Myrtle Trees.

<u>STAFF RECOMMENDATION</u>: Staff recommends approval to remove the tree with the following conditions: 1) That two new Crepe Myrtle Trees be planted back on city right of way. 2) Tree plantings to be coordinated with Urban Forestry and Right of Way Section of Engineering. 3) All work to be done at applicant's expense.