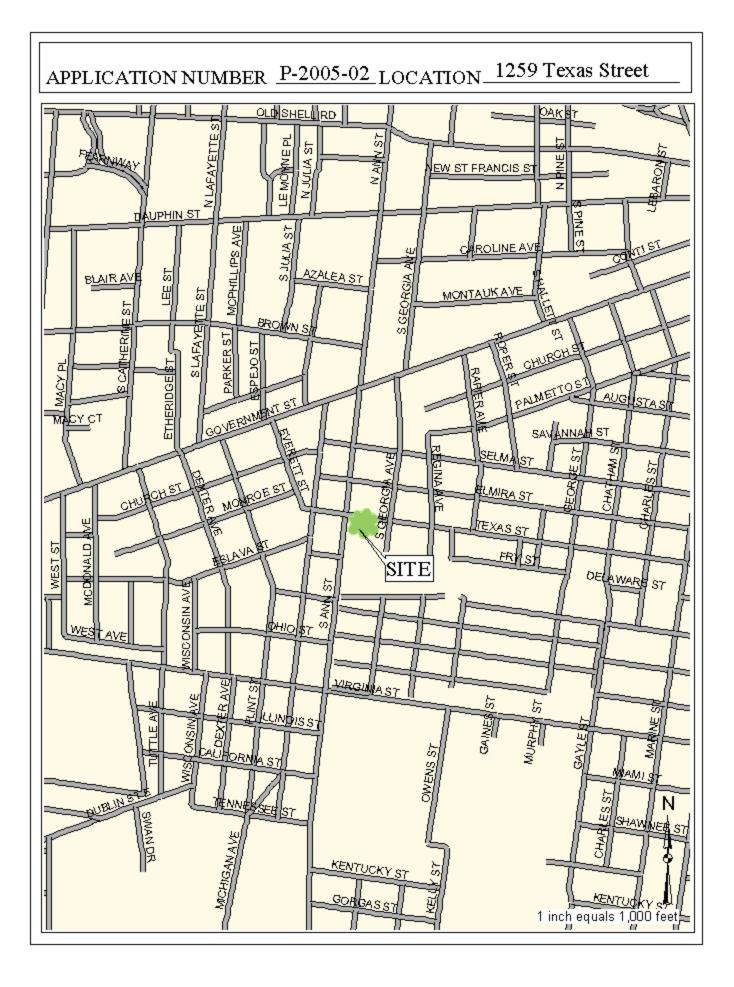

## Date: January 18, 2005 Application No.: P-2005-02

LOCATION: 1259 Texas Street

**TREE HEALTH:** Bradford Pear Tree is healthy.

<u>SITUATION</u>: Applicant is requesting to remove remaining Pear Tree. Other Pear Tree was damaged and removed because of Hurricane Ivan. Applicant is proposing to replace with two new Crepe Myrtle Trees.