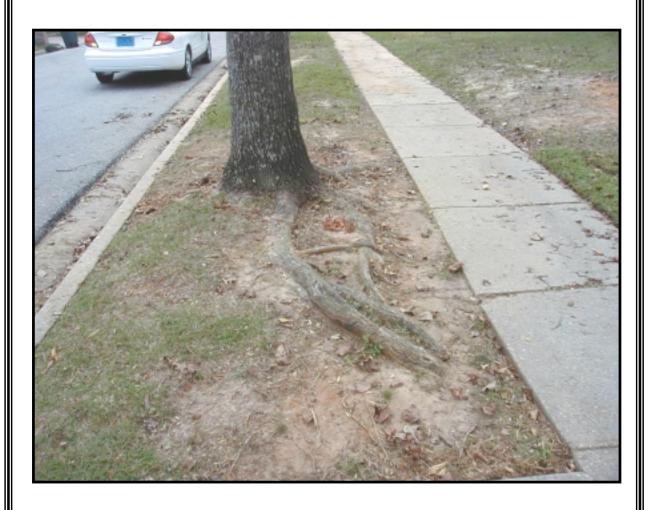

## Date: October 19, 2004 Application No.: P-2004-20

**LOCATION:** 1636 Abbeywood Drive

**TREE HEALTH:** Poplar Tree has a slight lean towards house, otherwise tree appears to be healthy.

**<u>SITUATION</u>**: Applicant is requesting to remove Poplar Tree because of surface roots and damage to sidewalk.

## Date: October 19, 2004 Application No.: P-2004-20

**LOCATION: 1636 Abbeywood Drive** 

**TREE HEALTH:** Poplar Tree has a slight lean towards house, otherwise tree appears to be healthy.

**<u>SITUATION</u>**: Applicant is requesting to remove Poplar Tree because of surface roots and damage to sidewalk.