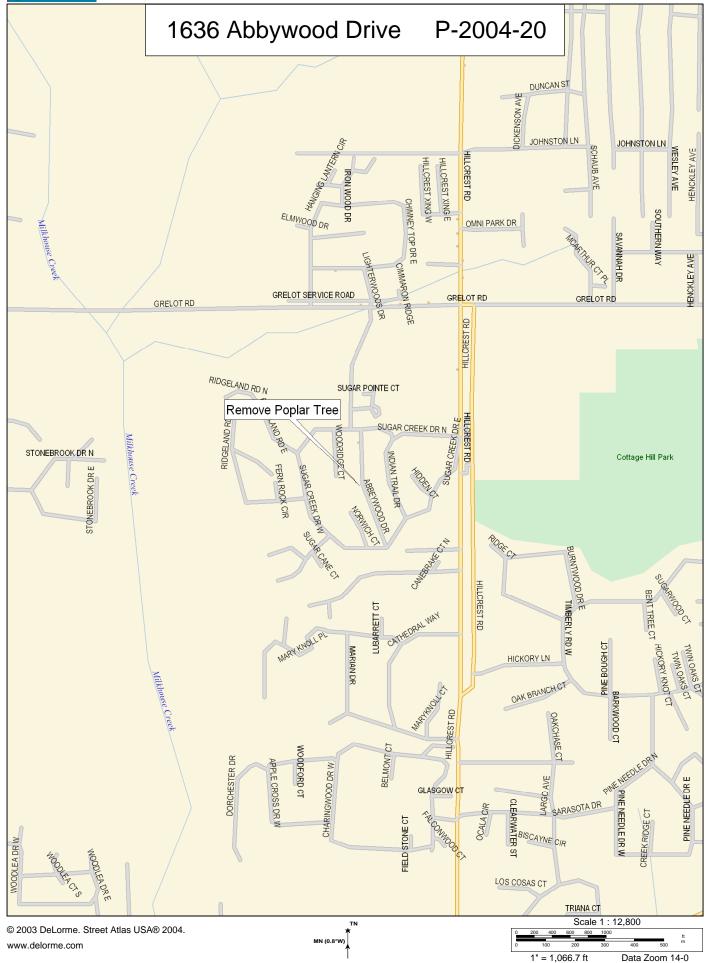

## **CITY OF MOBILE OFFICE OF TREE COMMISSION**

Application No: <u>P-2004-20</u> Date:

| 1.         | Applicant:                                          | 2.             | . Owner (if different from applicant): |   |
|------------|-----------------------------------------------------|----------------|----------------------------------------|---|
|            | Name LaRone Blow                                    |                | Name_Same                              |   |
|            | Address 1636 Abbeywood I                            | <u>}</u>       | Address                                |   |
|            | Mobile, AL 366                                      | 95             |                                        |   |
|            | Telephone Number 251 633                            |                | Tree Tree<br>Telephone Number          |   |
| 3.         | City Right of M<br>Location of Tree: at 1636 Abbeyu | vay<br>bod Dr. | Sidewalk                               |   |
|            | Type of Tree: Tulip Poplars(                        |                | K Trim Remove                          |   |
| 5.         | Approximate Diameter four (4) feet                  | from the gro   | round: 12")(18") Height (40') (60)     |   |
| 6          | Basson for Domoval on Trimming of                   | Dequested      | lara furth landing Avarage             | ω |
|            | Possible Fungus/or and Disease /                    | Maying         | Sidewark hazardous, Vardus<br>Sufferry |   |
|            |                                                     | Belon          | n MBhow Sutterry                       | 0 |
| a past hur | ricane.                                             | Applicant      |                                        |   |
|            |                                                     |                |                                        |   |

## Date: October 19, 2004 Application No.: P-2004-20

**LOCATION:** 1636 Abbeywood Drive

**TREE HEALTH:** Poplar Tree has a slight lean towards house, otherwise tree appears to be healthy.

**<u>SITUATION</u>**: Applicant is requesting to remove Poplar Tree because of surface roots and damage to sidewalk.

## Date: October 19, 2004 Application No.: P-2004-20

**LOCATION: 1636 Abbeywood Drive** 

**TREE HEALTH:** Poplar Tree has a slight lean towards house, otherwise tree appears to be healthy.

**<u>SITUATION</u>**: Applicant is requesting to remove Poplar Tree because of surface roots and damage to sidewalk.