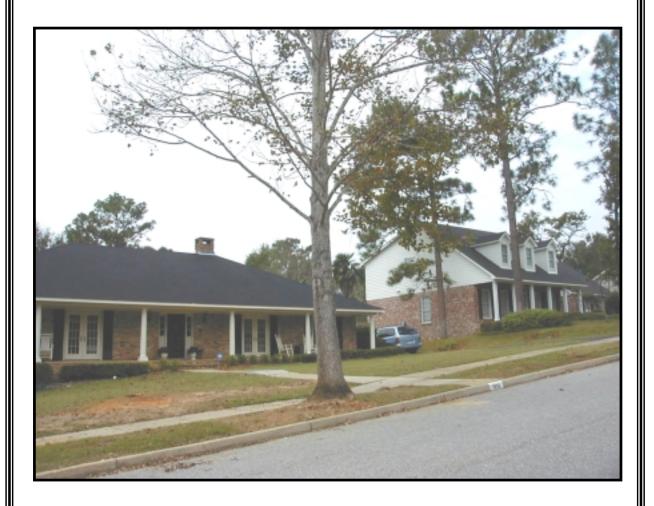

## Date: October 19, 2004 Application No.: P-2004-20

**LOCATION:** 1636 Abbeywood Drive

**TREE HEALTH:** Poplar Tree has a slight lean towards house, otherwise tree appears to be healthy.

**<u>SITUATION</u>**: Applicant is requesting to remove Poplar Tree because of surface roots and damage to sidewalk.

## Date: October 19, 2004 Application No.: P-2004-20

**LOCATION: 1636 Abbeywood Drive** 

**TREE HEALTH:** Poplar Tree has a slight lean towards house, otherwise tree appears to be healthy.

**<u>SITUATION</u>**: Applicant is requesting to remove Poplar Tree because of surface roots and damage to sidewalk.