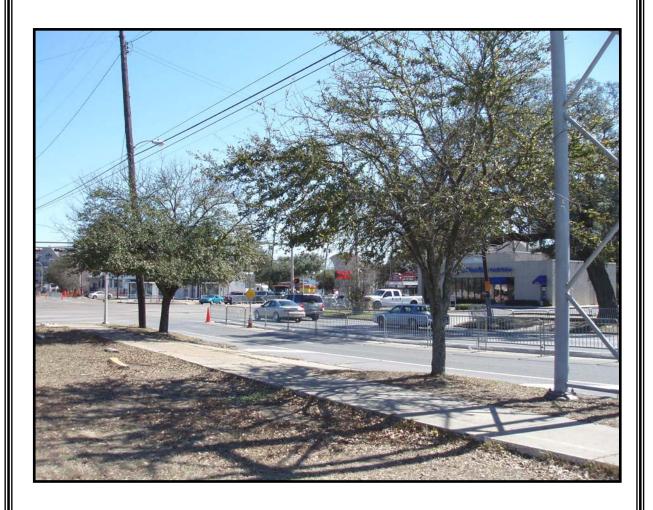

# Application No.: C-2009-01

**LOCATION: 900 Spring Hill Ave** 

**TREE HEALTH:** Live Oak Trees are healthy.

**<u>SITUATION</u>**: Applicant is requesting to remove three Live Oak Trees for the construction of a new park.

**<u>STAFF RECOMMENDATION</u>**: Staff recommends to approve the removal of the trees with the condition that the trees be relocated to other locations if possible.