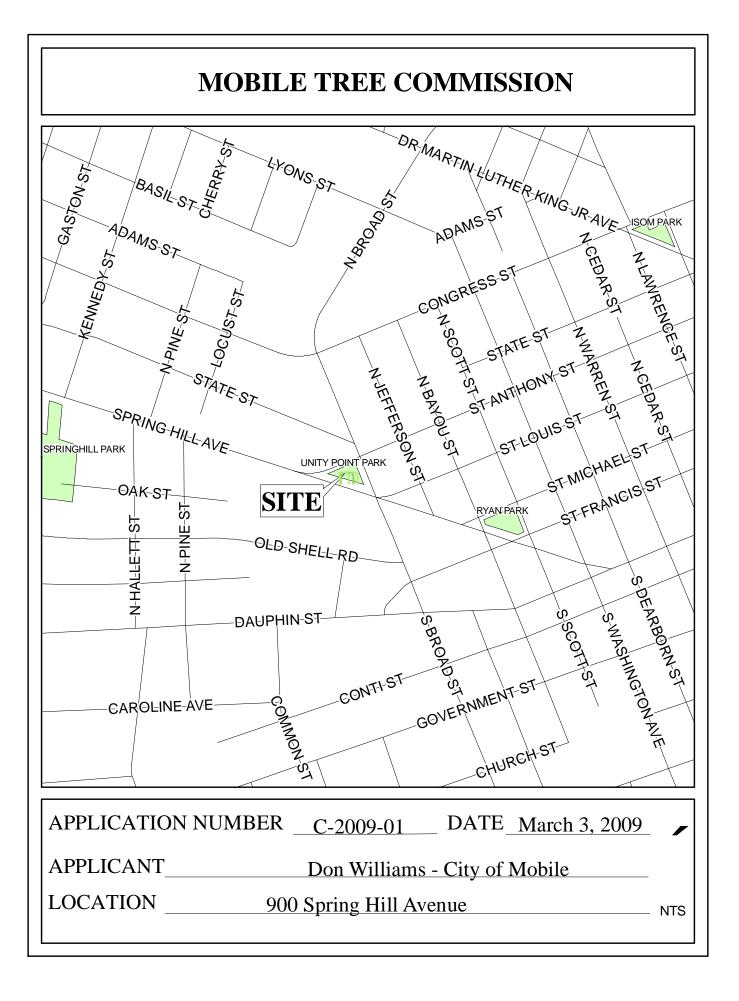

# Date: March 3, 2009

# Application No.: C-2009-01

**LOCATION: 900 Spring Hill Ave** 

**TREE HEALTH:** Live Oak Trees are healthy.

**<u>SITUATION</u>**: Applicant is requesting to remove three Live Oak Trees for the construction of a new park.