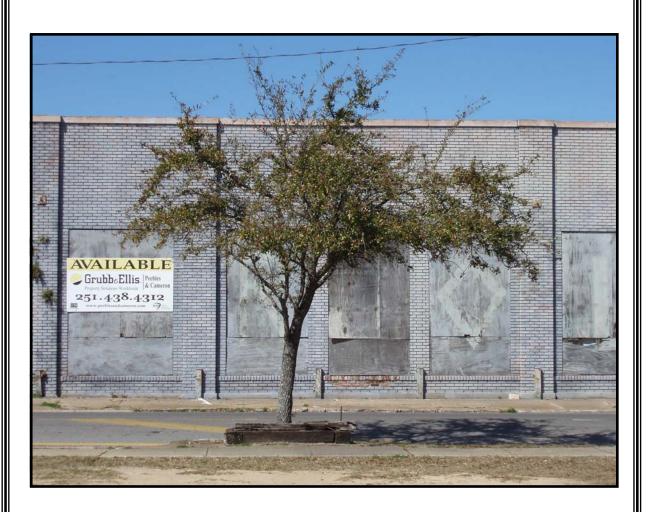

# Application No.: C-2009-01

**LOCATION: 900 Spring Hill Ave** 

**TREE HEALTH:** Live Oak Trees are healthy.

**<u>SITUATION</u>**: Applicant is requesting to remove three Live Oak Trees for the construction of a new park.

**<u>STAFF RECOMMENDATION</u>**: Staff recommends to approve the removal of the trees with the condition that the trees be relocated to other locations if possible.