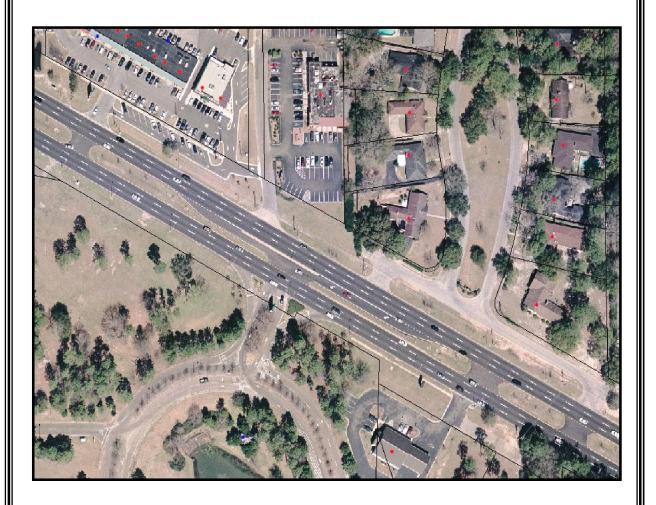

## Date: January 18, 2005 Application No.: C-2005-04

**LOCATION: 6700 Airport Boulevard** 

**<u>TREE HEALTH</u>**: Seven October Glory Maple Trees are in decline due to disease.

<u>SITUATION</u>: The City of Mobile Traffic Engineering Department is requesting to remove 7 Maple Trees located in the center median of Airport Boulevard for an intersection improvement.

**<u>STAFF RECOMMENDATION</u>**: Staff recommends to approve the removal of the tree with a one for one replacement.