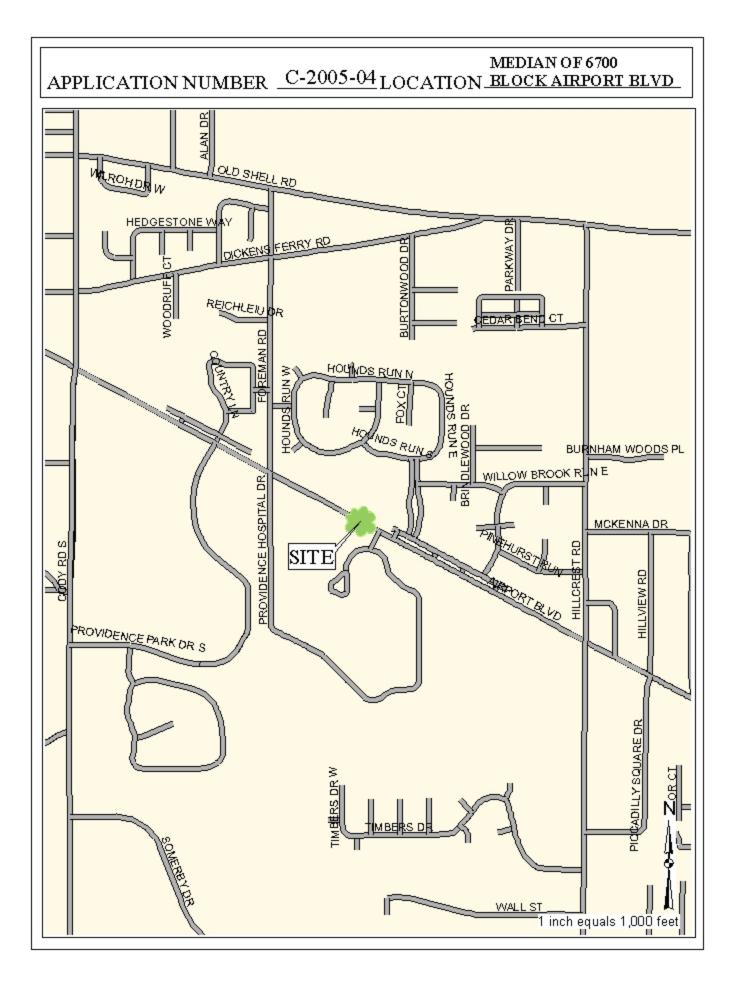

## **APPLICATION FOR PERMIT**

|    | CITY OF MOBILEApplication No:C- 2005-0OFFICE OF TREE COMMISSIONDate:                                                  | Application No: <u>C-2005-04</u><br>Date: |  |
|----|-----------------------------------------------------------------------------------------------------------------------|-------------------------------------------|--|
| 1. | 1. Applicant: 2. Owner (if different from applicant):<br>Name CITY OF MOBILE (TRAFFIC ENGINEERING NAME CITY OF MOBILE |                                           |  |
|    | Address 852 GAYLE STREET Address                                                                                      |                                           |  |
|    | MOBILE, AL. 36604                                                                                                     |                                           |  |
|    | Telephone Number 208 2%0 Telephone Number                                                                             |                                           |  |
| 3. | 3. Location of Tree: AIRPORT BOULEVARD MEDIAN 6700 Block                                                              |                                           |  |
| 4. | 4. Type of Tree: MAPLE Trim Remove                                                                                    | Χ_                                        |  |
| 5. | 5. Approximate Diameter four (4) feet from the ground: $4''$ Height $16'$                                             | 18'                                       |  |
|    | 6. Reason for Removal or Trimming as Requested: INTERSECTION IMPROVEMENT                                              |                                           |  |
|    | PROJECT WHICH WILL REMOVE PORTIONS OF THE MEDIAN                                                                      |                                           |  |
|    | Junit white                                                                                                           |                                           |  |
|    | Applicant                                                                                                             |                                           |  |
|    | Owner – if different from applicant                                                                                   |                                           |  |
|    |                                                                                                                       |                                           |  |

## Date: January 18, 2005 Application No.: C-2005-04

**LOCATION: 6700 Airport Boulevard** 

**<u>TREE HEALTH</u>**: Seven October Glory Maple Trees are in decline due to disease.

<u>SITUATION</u>: The City of Mobile Traffic Engineering Department is requesting to remove 7 Maple Trees located in the center median of Airport Boulevard for an intersection improvement.

**<u>STAFF RECOMMENDATION</u>**: Staff recommends to approve the removal of the tree with a one for one replacement.