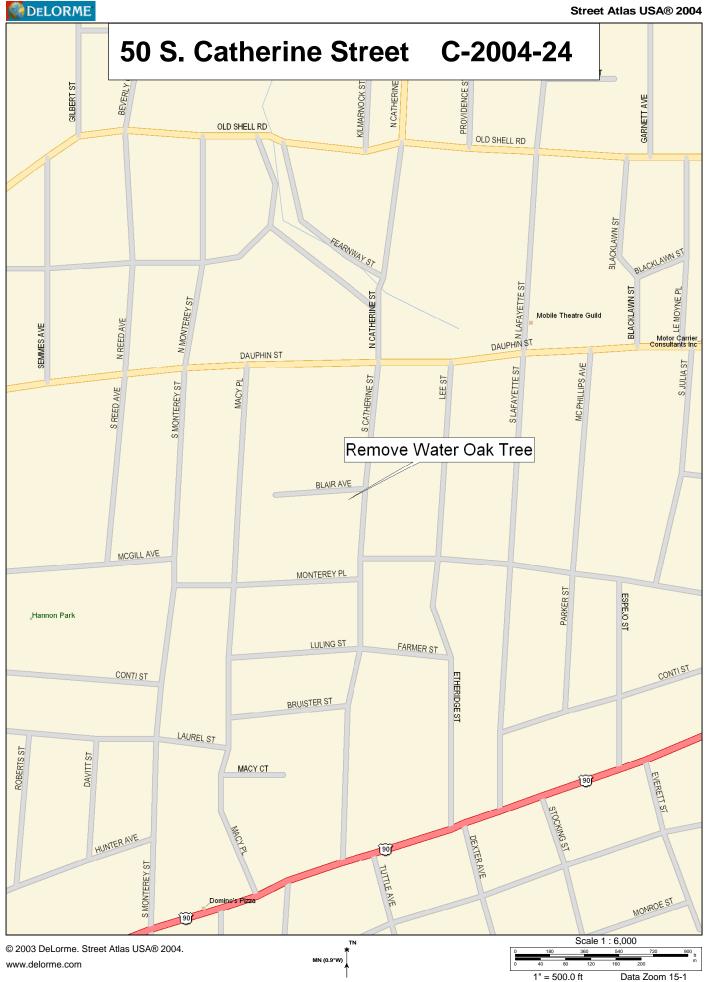

## APPLICATION FOR PERMIT

| OFFICE OF TREE COMMISSION                |                    | Date: 10-25-04 |                |       |  |
|------------------------------------------|--------------------|----------------|----------------|-------|--|
| STREE OF TREE COMMISSION                 |                    |                | 10-25-04       |       |  |
| Applicant:                               | 2. Owner           | (if different  | from applica   | int): |  |
| Name: City of Mobile - Urban Fore        | estry Name:        |                |                |       |  |
| Address: 205 Government Stree            | t Addres           | ss:            |                |       |  |
| P.O. Box 1827                            |                    |                |                |       |  |
| Telephone Number: (251) 208-7091         | Teleph             | one Numbe      | r:             |       |  |
| 3. Location of Tree: 50 S. Cath          | erine Street       | _ City Cour    | ncil District: | 2     |  |
| 1. Type of Tree: Water                   | Oak                | Trim:          | Remov          | ve: 🖂 |  |
| 5. Approximate Diameter four (4) feet fi | rom the ground:    | 28"            | Height:        | 35'   |  |
| 6. Reason for Removal or Trimming as     | Requested: Water   | r Oak Tree i   | n decline wit  | h     |  |
| broken limbs, dead wood, and decaying    | ng cavities.       | ) .AA          |                |       |  |
|                                          | Warx               | Taflet         |                |       |  |
|                                          | Applicant          |                |                |       |  |
| Application Fee - None                   | Owner – if         | different fro  | om applicant   |       |  |
| Applicant must be present at meeting to  | represent request. |                |                |       |  |

**LOCATION**: 50 S Catherine Street

TREE HEALTH: Water Oak Tree in decline with broken limbs and decaying cavities in trunk.

**SITUATION:** Tree should be removed due to decline.

**STAFF RECOMMENDATION:** Staff Recommends removal of Water Oak Tree.