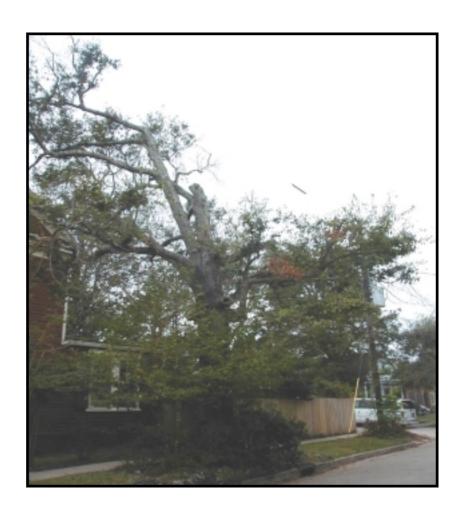

## APPLICATION FOR PERMIT

| OFFICE OF TREE COMMISSION                |                    | Date: 10-25-04 |                |       |  |
|------------------------------------------|--------------------|----------------|----------------|-------|--|
| STREE OF TREE COMMISSION                 |                    |                | 10-25-04       |       |  |
| Applicant:                               | 2. Owner           | (if different  | from applica   | int): |  |
| Name: City of Mobile - Urban Fore        | estry Name:        |                |                |       |  |
| Address: 205 Government Stree            | t Addres           | ss:            |                |       |  |
| P.O. Box 1827                            |                    |                |                |       |  |
| Telephone Number: (251) 208-7091         | Teleph             | one Numbe      | r:             |       |  |
| 3. Location of Tree: 50 S. Cath          | erine Street       | _ City Cour    | ncil District: | 2     |  |
| 1. Type of Tree: Water                   | Oak                | Trim:          | Remov          | ve: 🖂 |  |
| 5. Approximate Diameter four (4) feet fi | rom the ground:    | 28"            | Height:        | 35'   |  |
| 6. Reason for Removal or Trimming as     | Requested: Water   | r Oak Tree i   | n decline wit  | h     |  |
| broken limbs, dead wood, and decaying    | ng cavities.       | ) .AA          |                |       |  |
|                                          | Warx               | Taflet         |                |       |  |
|                                          | Applicant          |                |                |       |  |
| Application Fee - None                   | Owner – if         | different fro  | om applicant   |       |  |
| Applicant must be present at meeting to  | represent request. |                |                |       |  |

**LOCATION**: 50 S Catherine Street

TREE HEALTH: Water Oak Tree in decline with broken limbs and decaying cavities in trunk.

**SITUATION:** Tree should be removed due to decline.

**STAFF RECOMMENDATION:** Staff Recommends removal of Water Oak Tree.