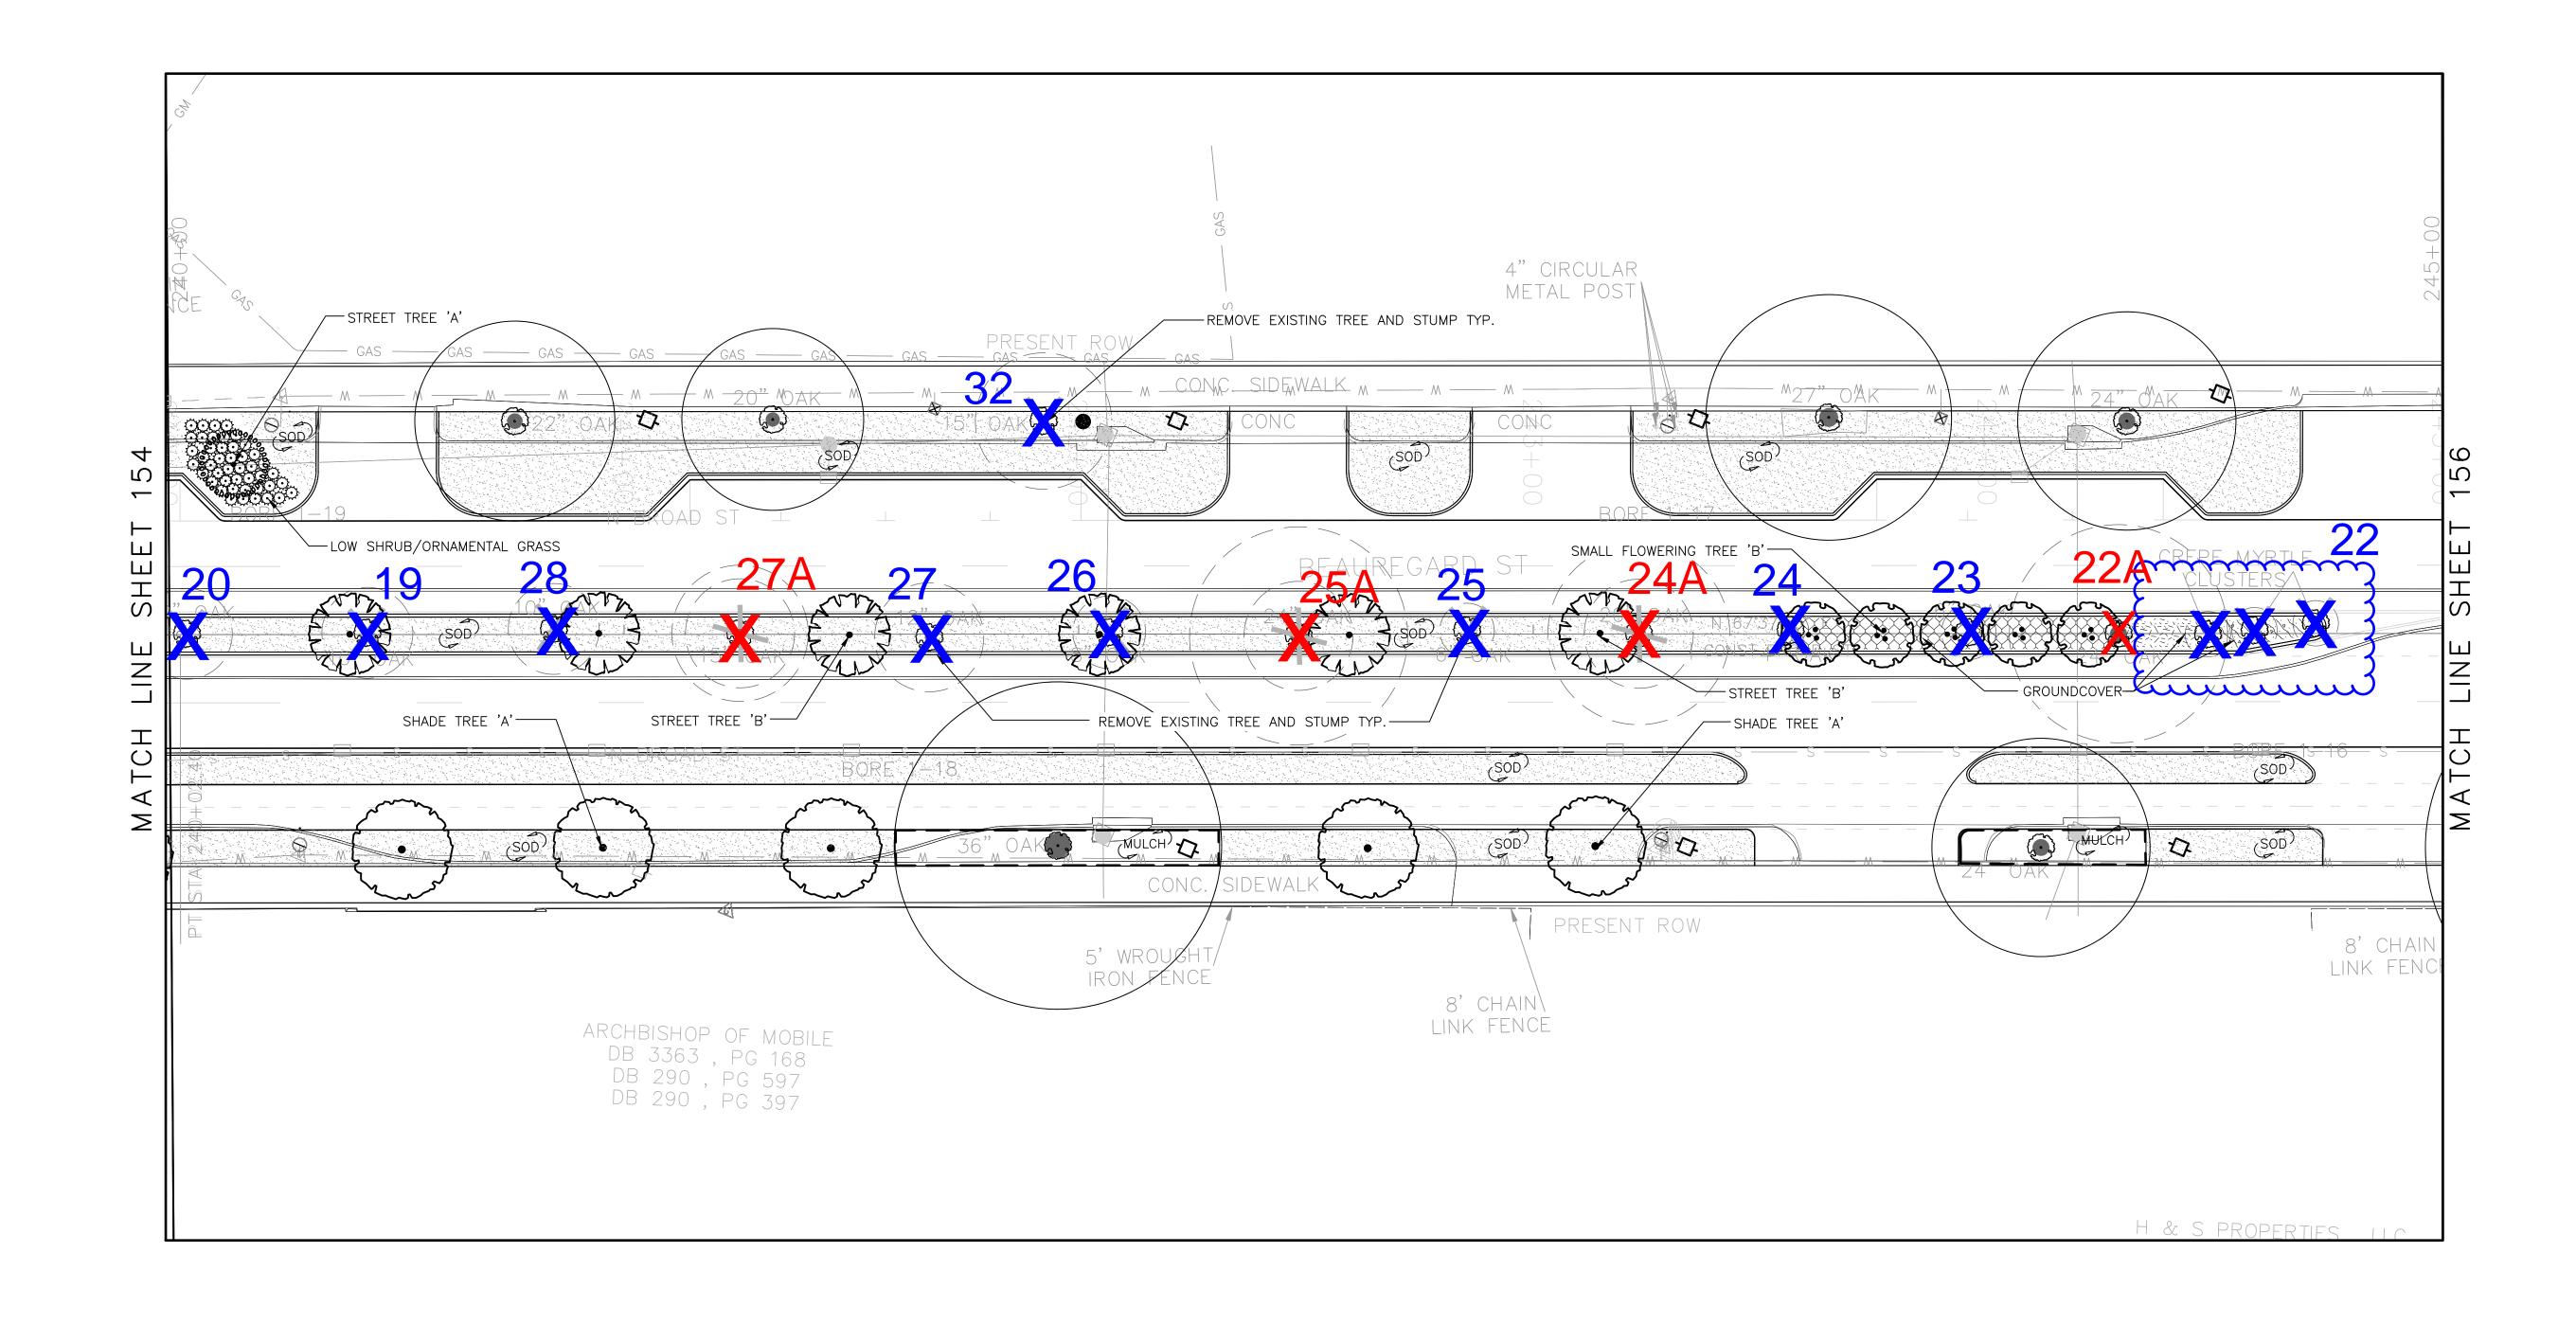

REFERENCE FISCAL SHEET PROJECT NO YEAR NO 2018–3005–05 2018 154

**New Tree Removal** 

Previous Phase 1 Tree Removal

RESPONSIBLE LA: LESTER WATKINS, PLA

DATE: 11.02.18

User is: \$\$USERNAME\$\$ dd-mmm-yyyy hh: mm