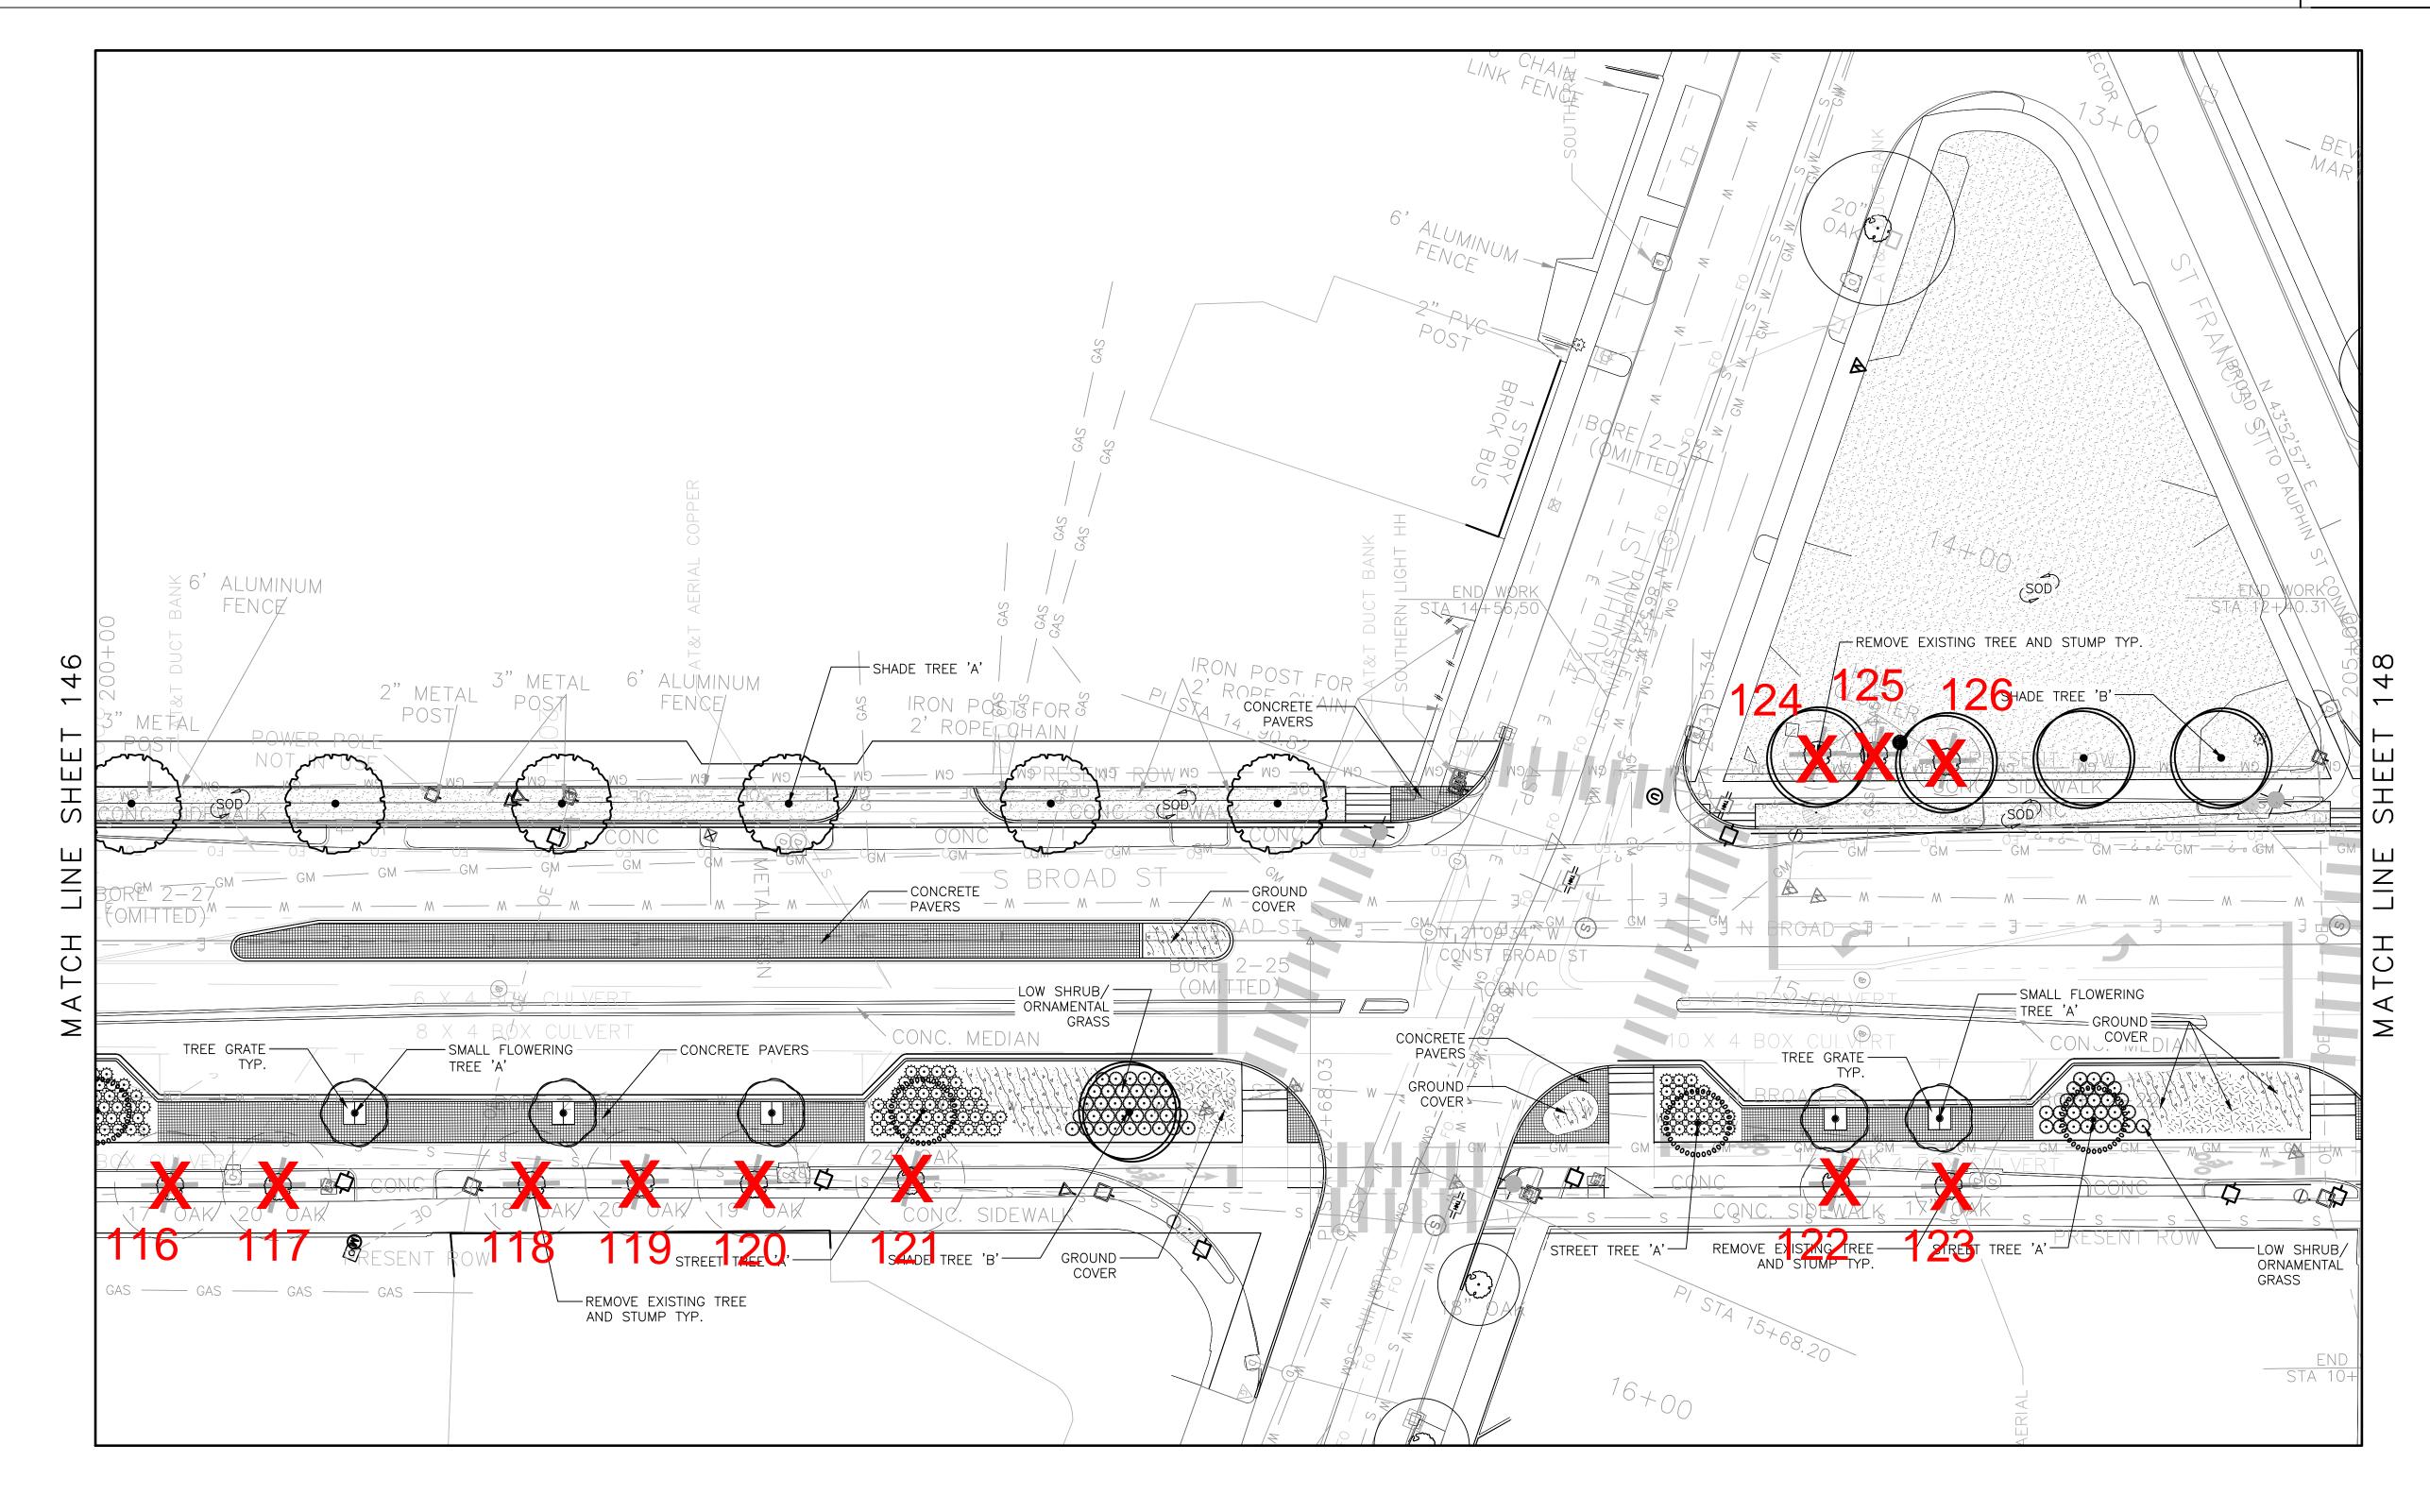

LANDSCAPE PLANTING PLAN

**New Tree Removal** 

RESPONSIBLE LA: LESTER WATKINS, PLA

DATE: 11.02.18

User is: \$\$USERNAME\$\$

Previous Phase 1 Tree Removal

DATE:

Plot Scale= \$\$SCALE\$\$

11.02.18

DATE:

\$\$COLORTABLE\$\$

11.02.18

\$\$PENTABLE\$\$

60% SUBMITTAL

REFERENCE FISCAL SHEET PROJECT NO YEAR NO 2018–3005–05 2018 147

Now Troo Pomovo

Previous Phase 1 Tree Removal

| User is: \$\$USERNAME\$\$ dd-mmm-yyyy hh: mm | Plot Scale= \$\$SCALE\$\$ \$\$COLORTABLE\$\$ | \$\$PENTABLE\$\$ | •           |
|----------------------------------------------|----------------------------------------------|------------------|-------------|
| DATE: 11.02.18                               | DATE: 11.02.18                               | DATE: 11.02.18   | 60% SUBMI   |
| RESPONSIBLE LA: LESTER WATKINS, PLA          | SUPERVISOR: LESTER WATKINS, PLA              | DESIGNER:        | PLAN SUBMIT |