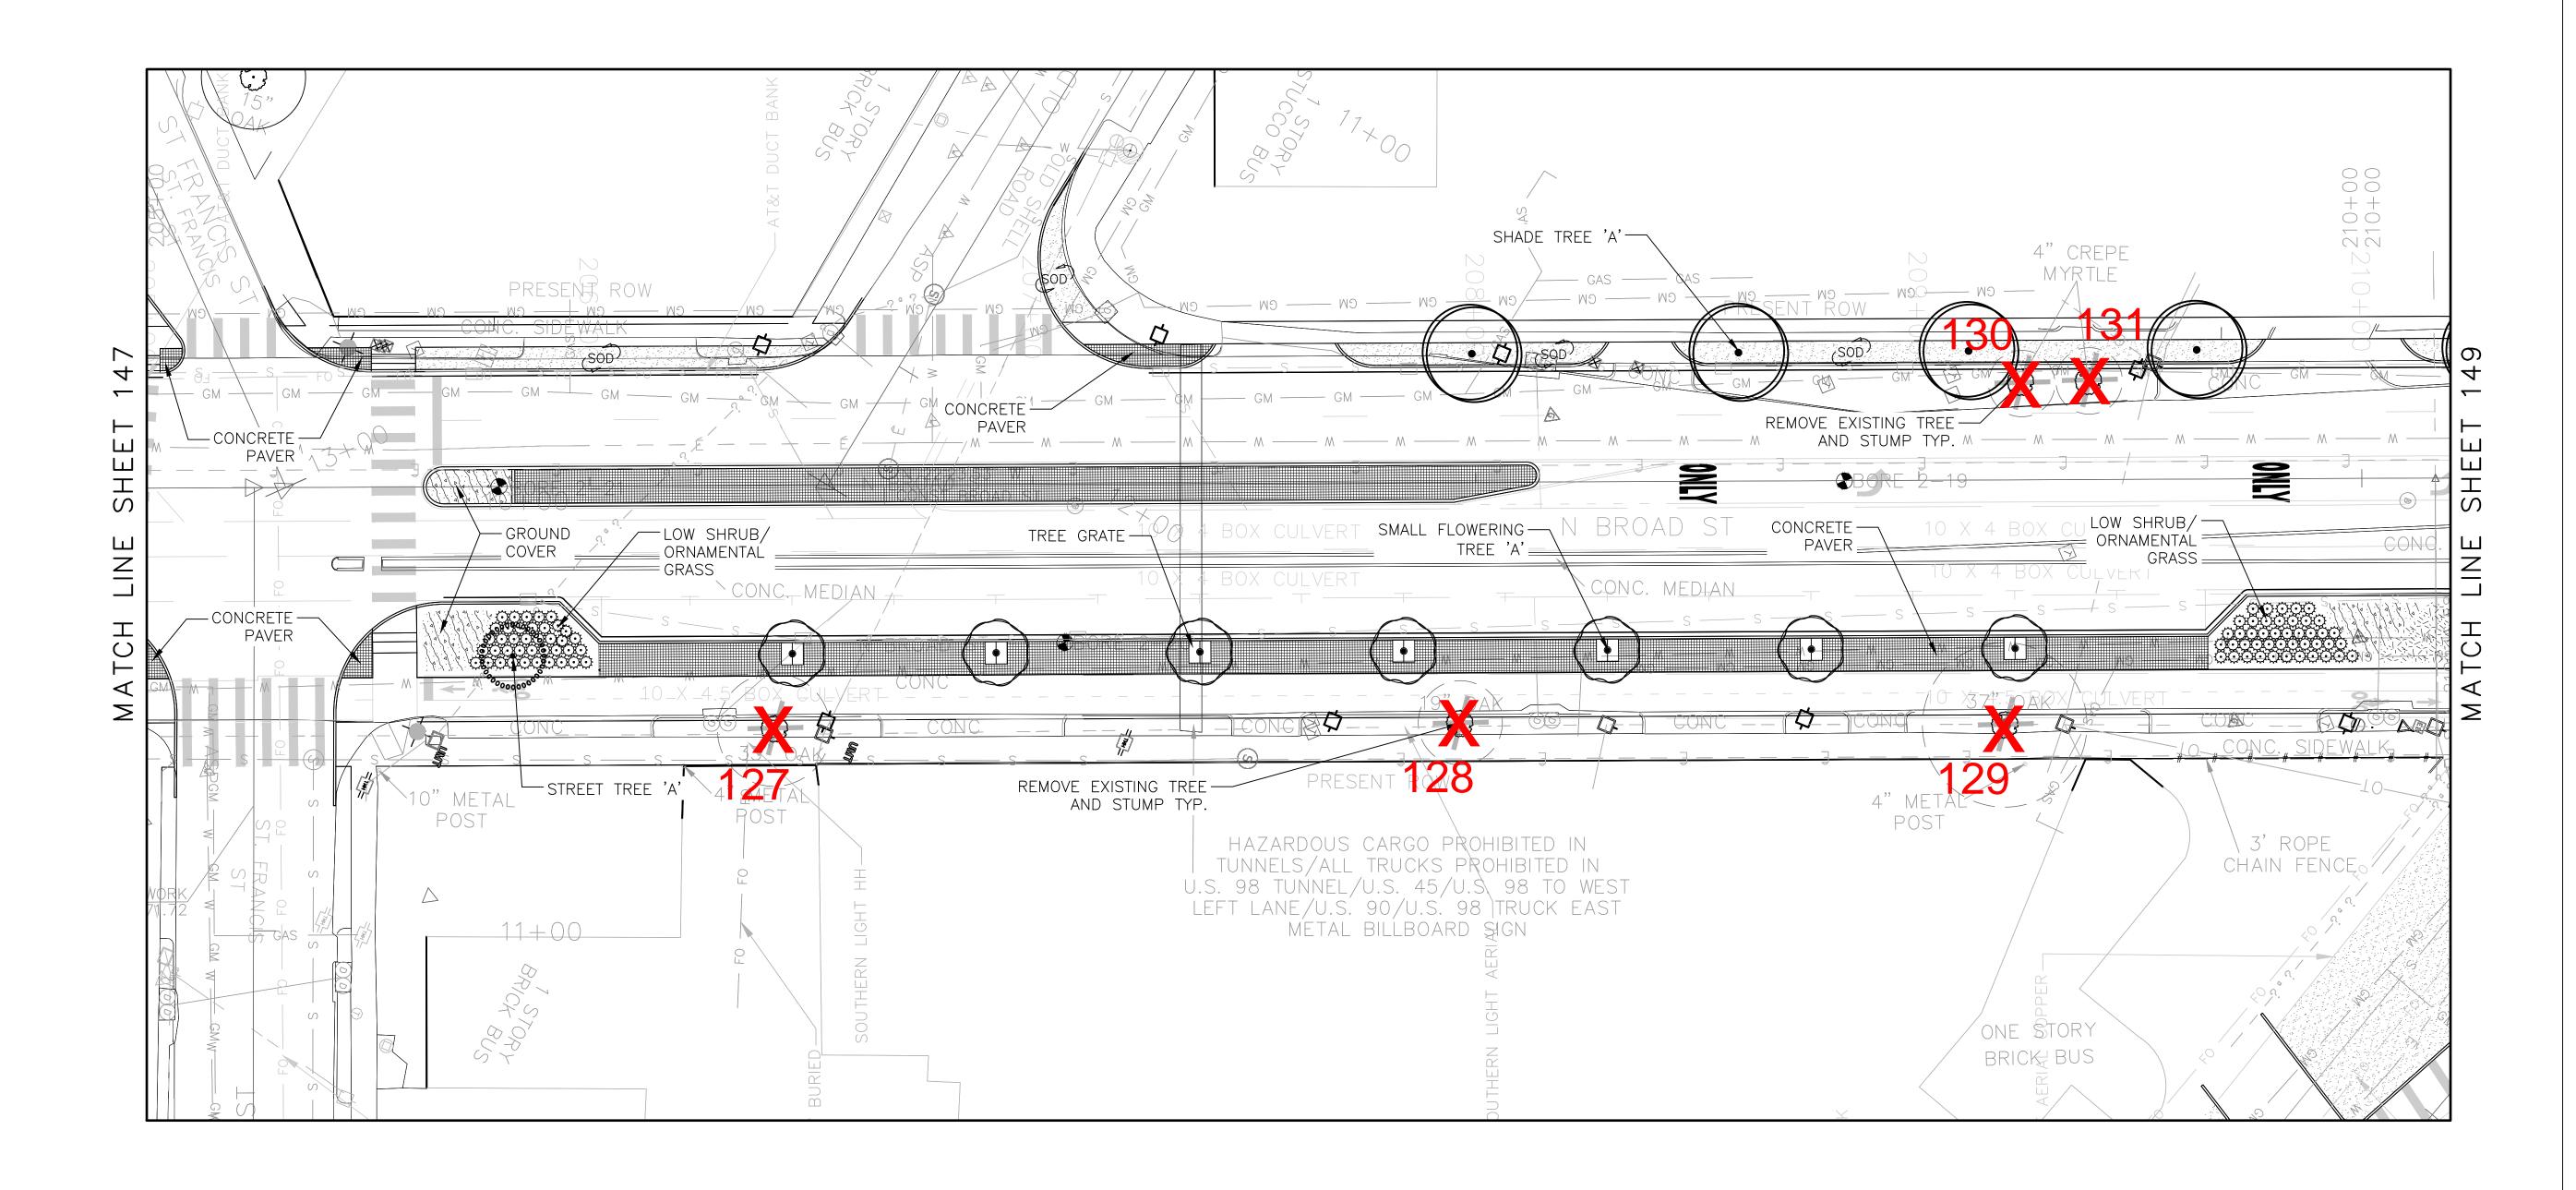

Previous Phase 1 Tree Removal

| User is: \$\$USERNAME\$\$ dd-mmm-yyyy hh: mm | Plot Scale= \$\$SCALE\$\$ \$\$COLORTABLE\$\$ | \$\$PENTABLE\$\$ | •           |
|----------------------------------------------|----------------------------------------------|------------------|-------------|
| DATE: 11.02.18                               | DATE: 11.02.18                               | DATE: 11.02.18   | 60% SUBMI   |
| RESPONSIBLE LA: LESTER WATKINS, PLA          | SUPERVISOR: LESTER WATKINS, PLA              | DESIGNER:        | PLAN SUBMIT |

SCALE: 1" = 20' SHEET TITLE ROUTE

LANDSCAPE PLANTING PLAN

STREET

REFERENCE FISCAL SHEET PROJECT NO YEAR NO 2018-3005-05 2018 148

X

Previous Phase 1 Tree Removal

| User is: \$\$USERNAME\$\$ dd-mmm-yyyy hh:mm | Plot Scale= \$\$SCALE\$\$ \$\$COLORTABLE\$\$ | \$\$PENTABLE\$\$           | \$\$DGN\$\$             |       |
|---------------------------------------------|----------------------------------------------|----------------------------|-------------------------|-------|
| DATE: 11.02.18                              | DATE: 11.02.18                               | DATE: 11.02.18 60% SUBMITT | AL PEOPLE   WORK   PLAY | HONE  |
| RESPONSIBLE LA: LESTER WATKINS, PLA         | SUPERVISOR: LESTER WATKINS, PLA              | DESIGNER: PLAN SUBMITT     | OBLE CITY OF MORILE     | HORIZ |