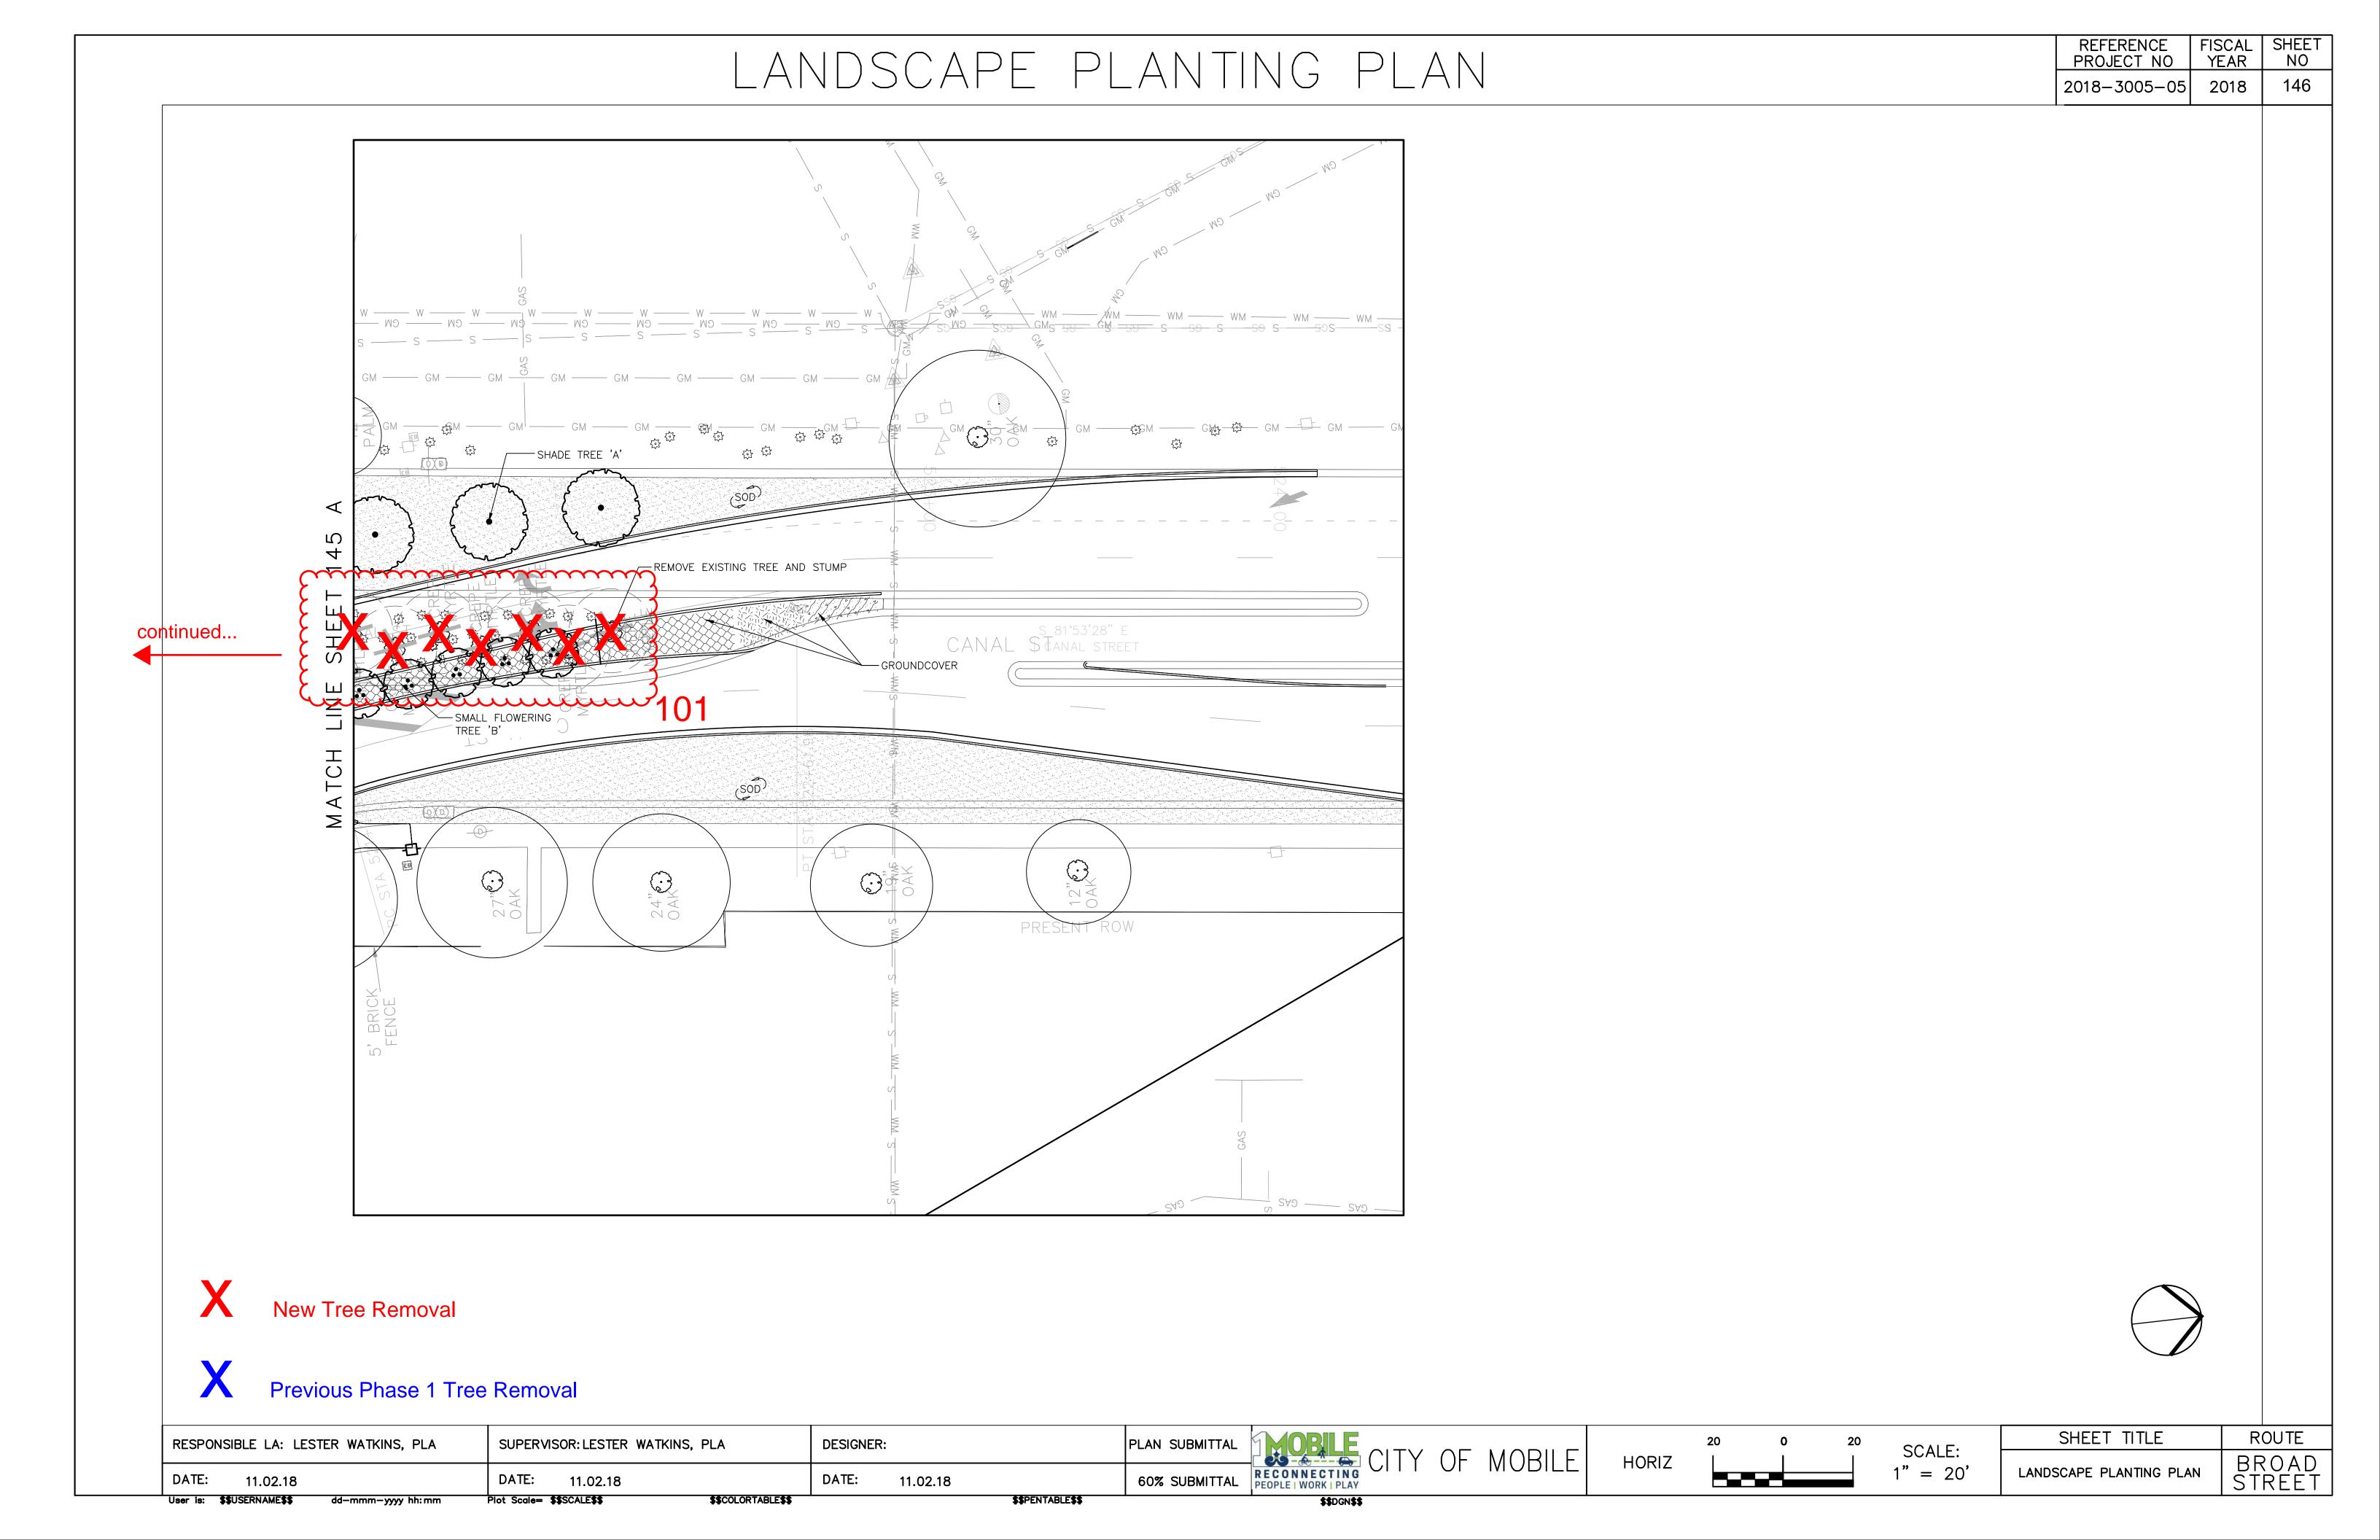

# REFERENCE PROJECT NO SHEET NO FISCAL YEAR LANDSCAPE PLANTING PLAN 2018 SHADE TREE 'A'-S BROAD S CONCRETE PAVERS LOW SHRUB/ ORNAMENTAL GRASS STREET TREE 'B" MATCH LINE SHEET 145 B continued... SHEET TITLE ROUTE RECONNECTING PEOPLE WORK PLAY PLAN SUBMITTAL SUPERVISOR: LESTER WATKINS, PLA DESIGNER: SCALE: BROAD STREET HORIZ 1" = 20'

LANDSCAPE PLANTING PLAN

**New Tree Removal** 

RESPONSIBLE LA: LESTER WATKINS, PLA

DATE: 11.02.18

User is: \$\$USERNAME\$\$

Previous Phase 1 Tree Removal

DATE:

Plot Scale= \$\$SCALE\$\$