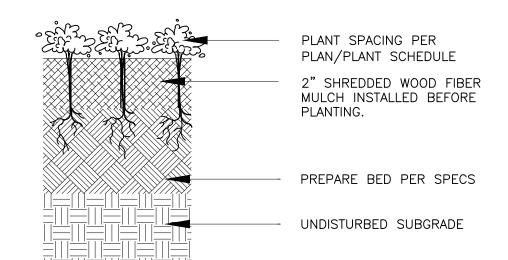

# LANDSCAPE PLANTING DETAILS

REFERENCE FISCAL SHEET PROJECT NO YEAR NO 2018-3005-05 2018 165A

SHRUB PLANTING

1" = 12"

DETAIL-FILE

- A SHRUBS AND GROUNDCOVERS ADJACENT TO STRAIGHT EDGES SHALL BE TRIANGULAR SPACED IN ROWS PARALLED TO THE STRAIGHT EDGE.
- B SHRUBS AND GROUNDCOVERS ADJACENT TO CURVED EDGES SHALL BE PLANTED IN ROWS PARALLEL TO THE CURVED EDGES. CURVED EDGES TO BE VERY SMOOTH RADII.