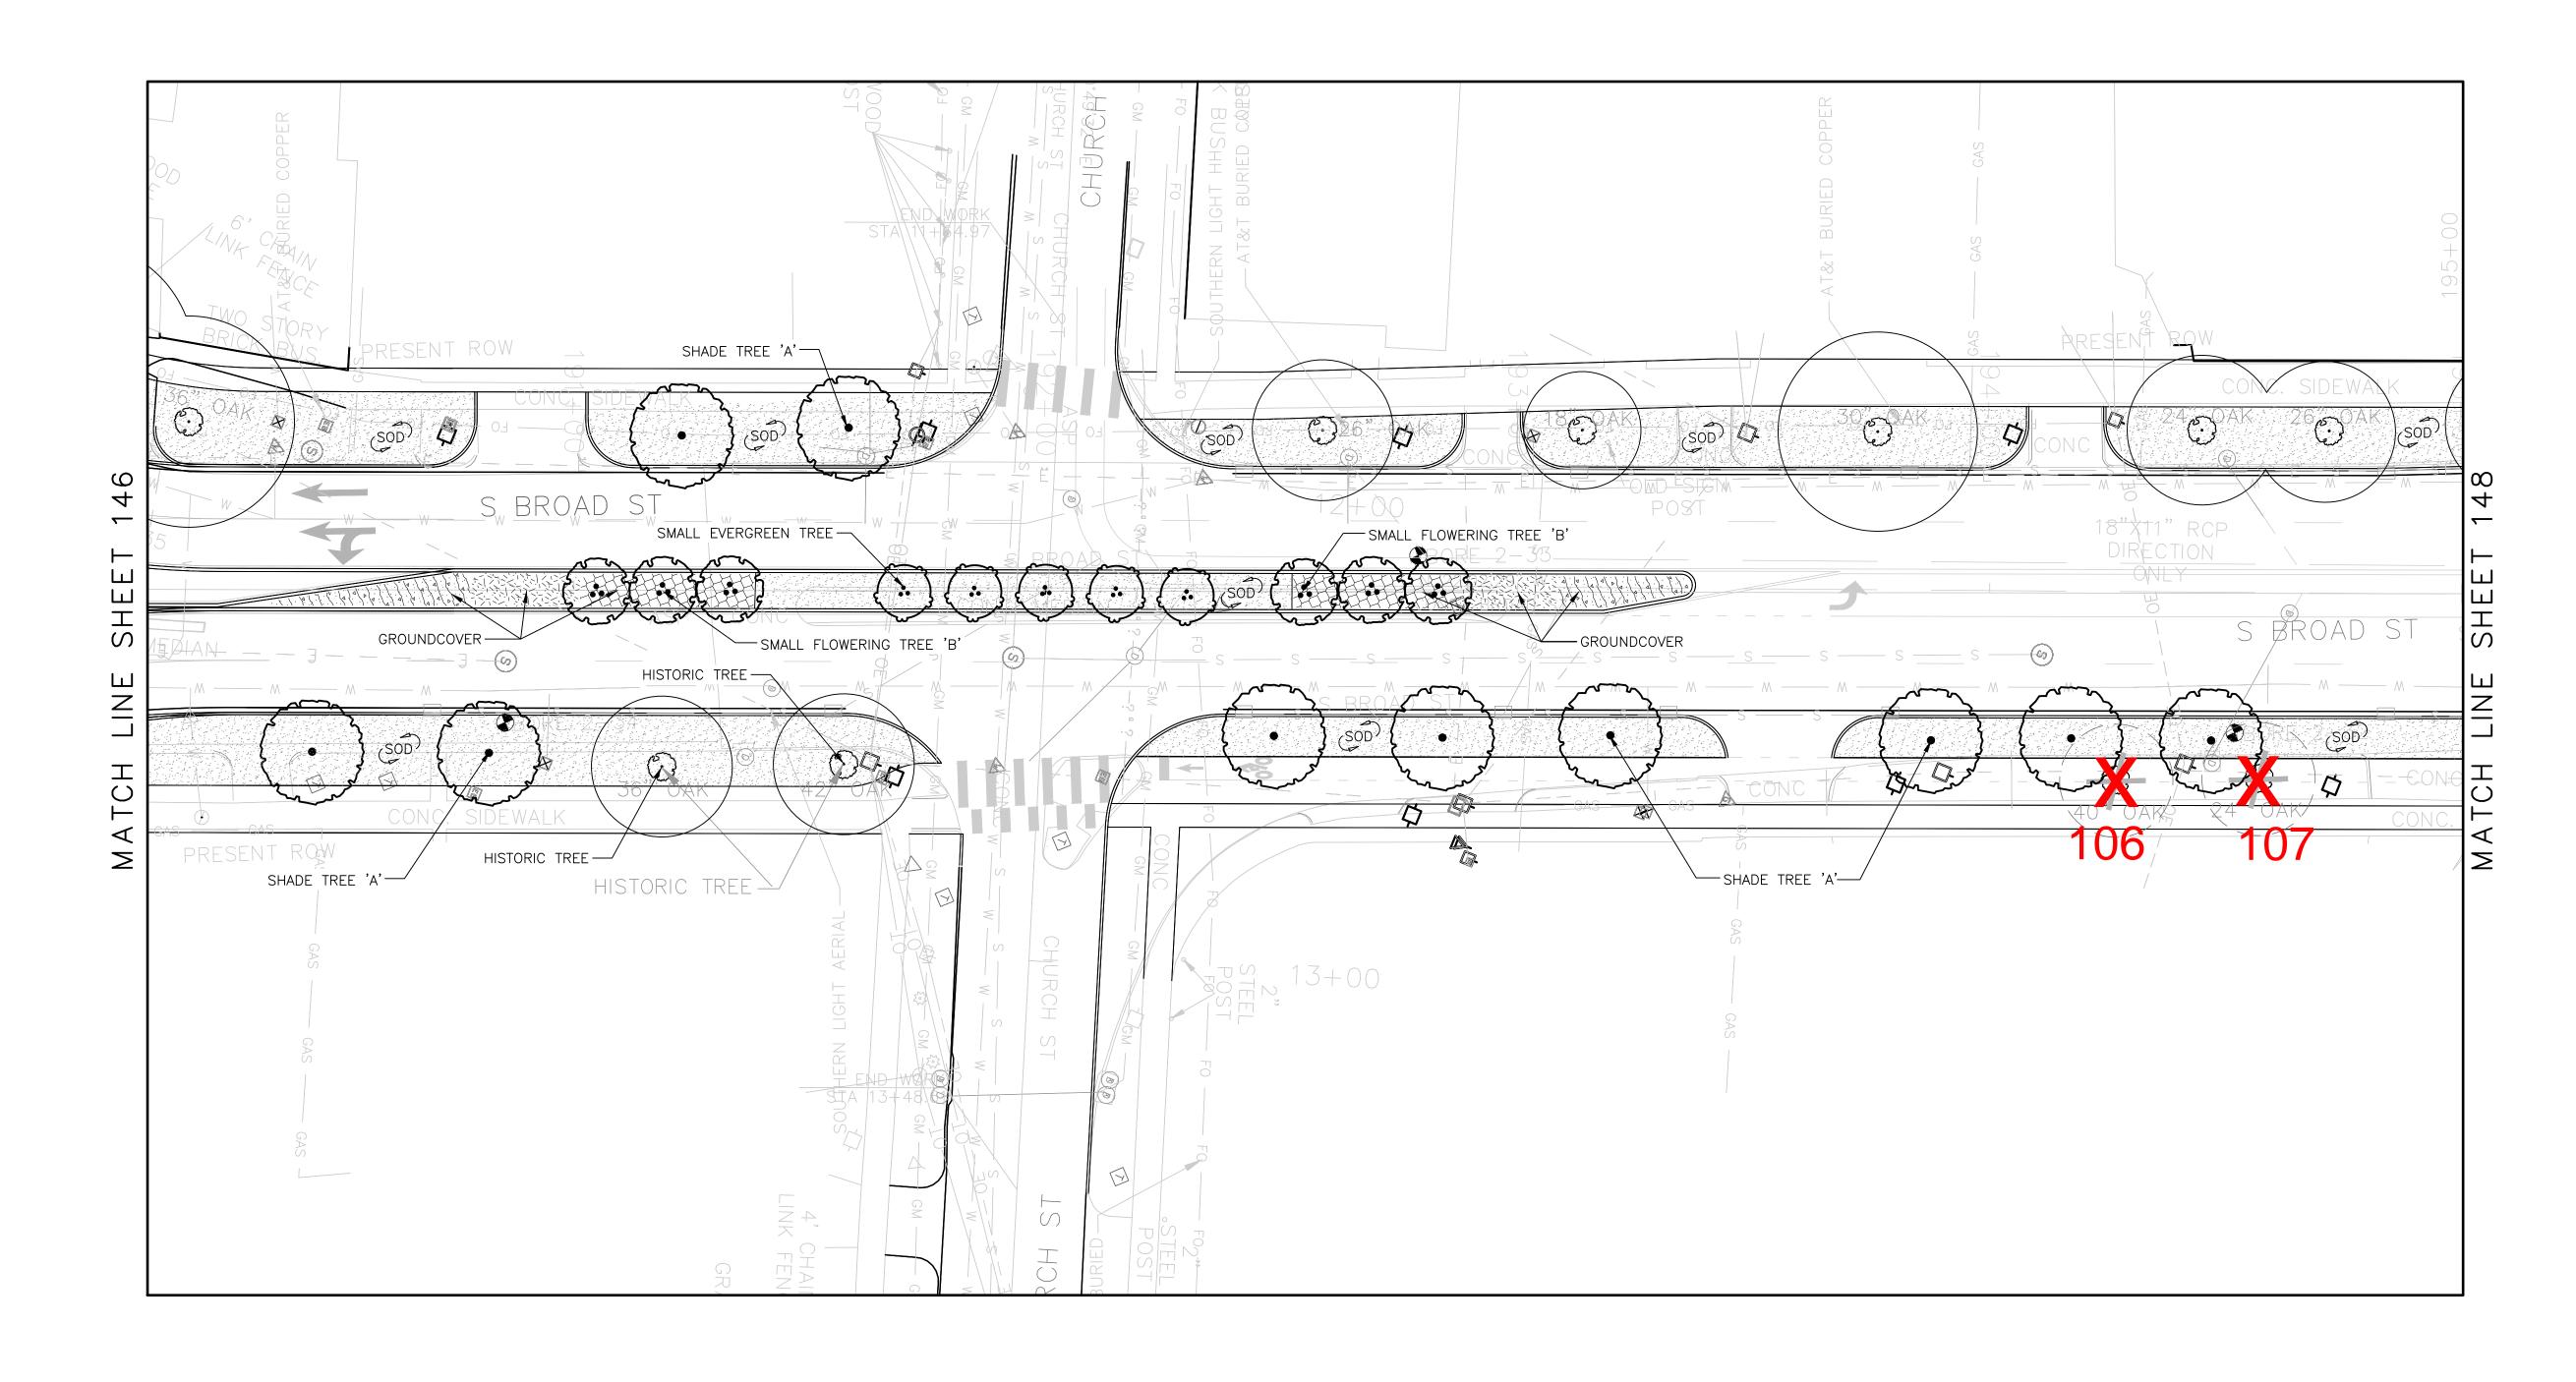

11.02.18

DATE:

\$\$COLORTABLE\$\$

11.02.18

\$\$PENTABLE\$\$

60% SUBMITTAL

REFERENCE FISCAL SHEET PROJECT NO YEAR NO 2018–3005–05 2018 147

Now Troo Pomovo

Previous Phase 1 Tree Removal

| User is: \$\$USERNAME\$\$ dd-mmm-yyyy hh: mm | Plot Scale= \$\$SCALE\$\$ \$\$COLORTABLE\$\$ | \$\$PENTABLE\$\$ | •           |
|----------------------------------------------|----------------------------------------------|------------------|-------------|
| DATE: 11.02.18                               | DATE: 11.02.18                               | DATE: 11.02.18   | 60% SUBMI   |
| RESPONSIBLE LA: LESTER WATKINS, PLA          | SUPERVISOR: LESTER WATKINS, PLA              | DESIGNER:        | PLAN SUBMIT |