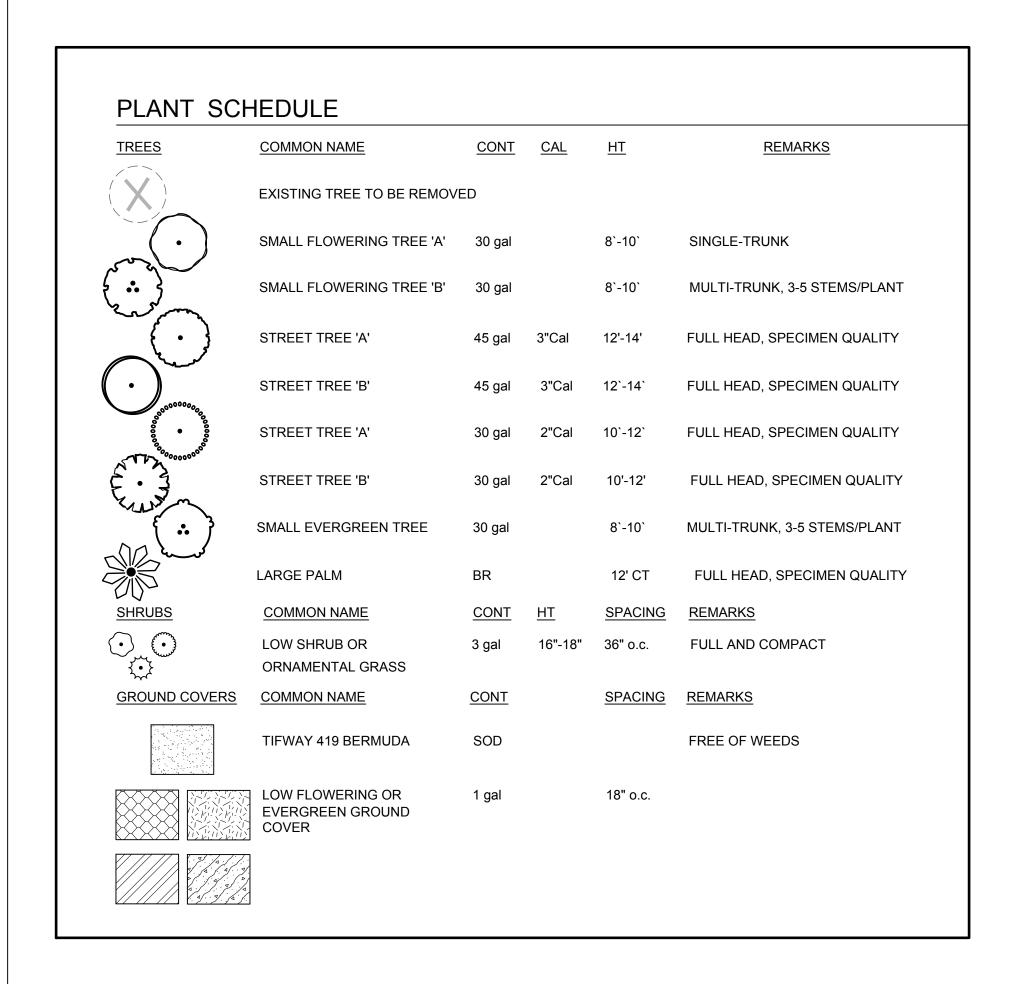

# REFERENCE PROJECT NO SHEET NO FISCAL YEAR LANDSCAPE PLANTING PLAN 2018 SHADE TREE 'A'-S BROAD S CONCRETE PAVERS LOW SHRUB/ ORNAMENTAL GRASS STREET TREE 'B" MATCH LINE SHEET 145 B continued... SHEET TITLE ROUTE RECONNECTING PEOPLE WORK PLAY PLAN SUBMITTAL SUPERVISOR: LESTER WATKINS, PLA DESIGNER: SCALE: BROAD STREET HORIZ 1" = 20'

LANDSCAPE PLANTING PLAN

**New Tree Removal** 

RESPONSIBLE LA: LESTER WATKINS, PLA

DATE: 11.02.18

User is: \$\$USERNAME\$\$

Previous Phase 1 Tree Removal

DATE:

Plot Scale= \$\$SCALE\$\$