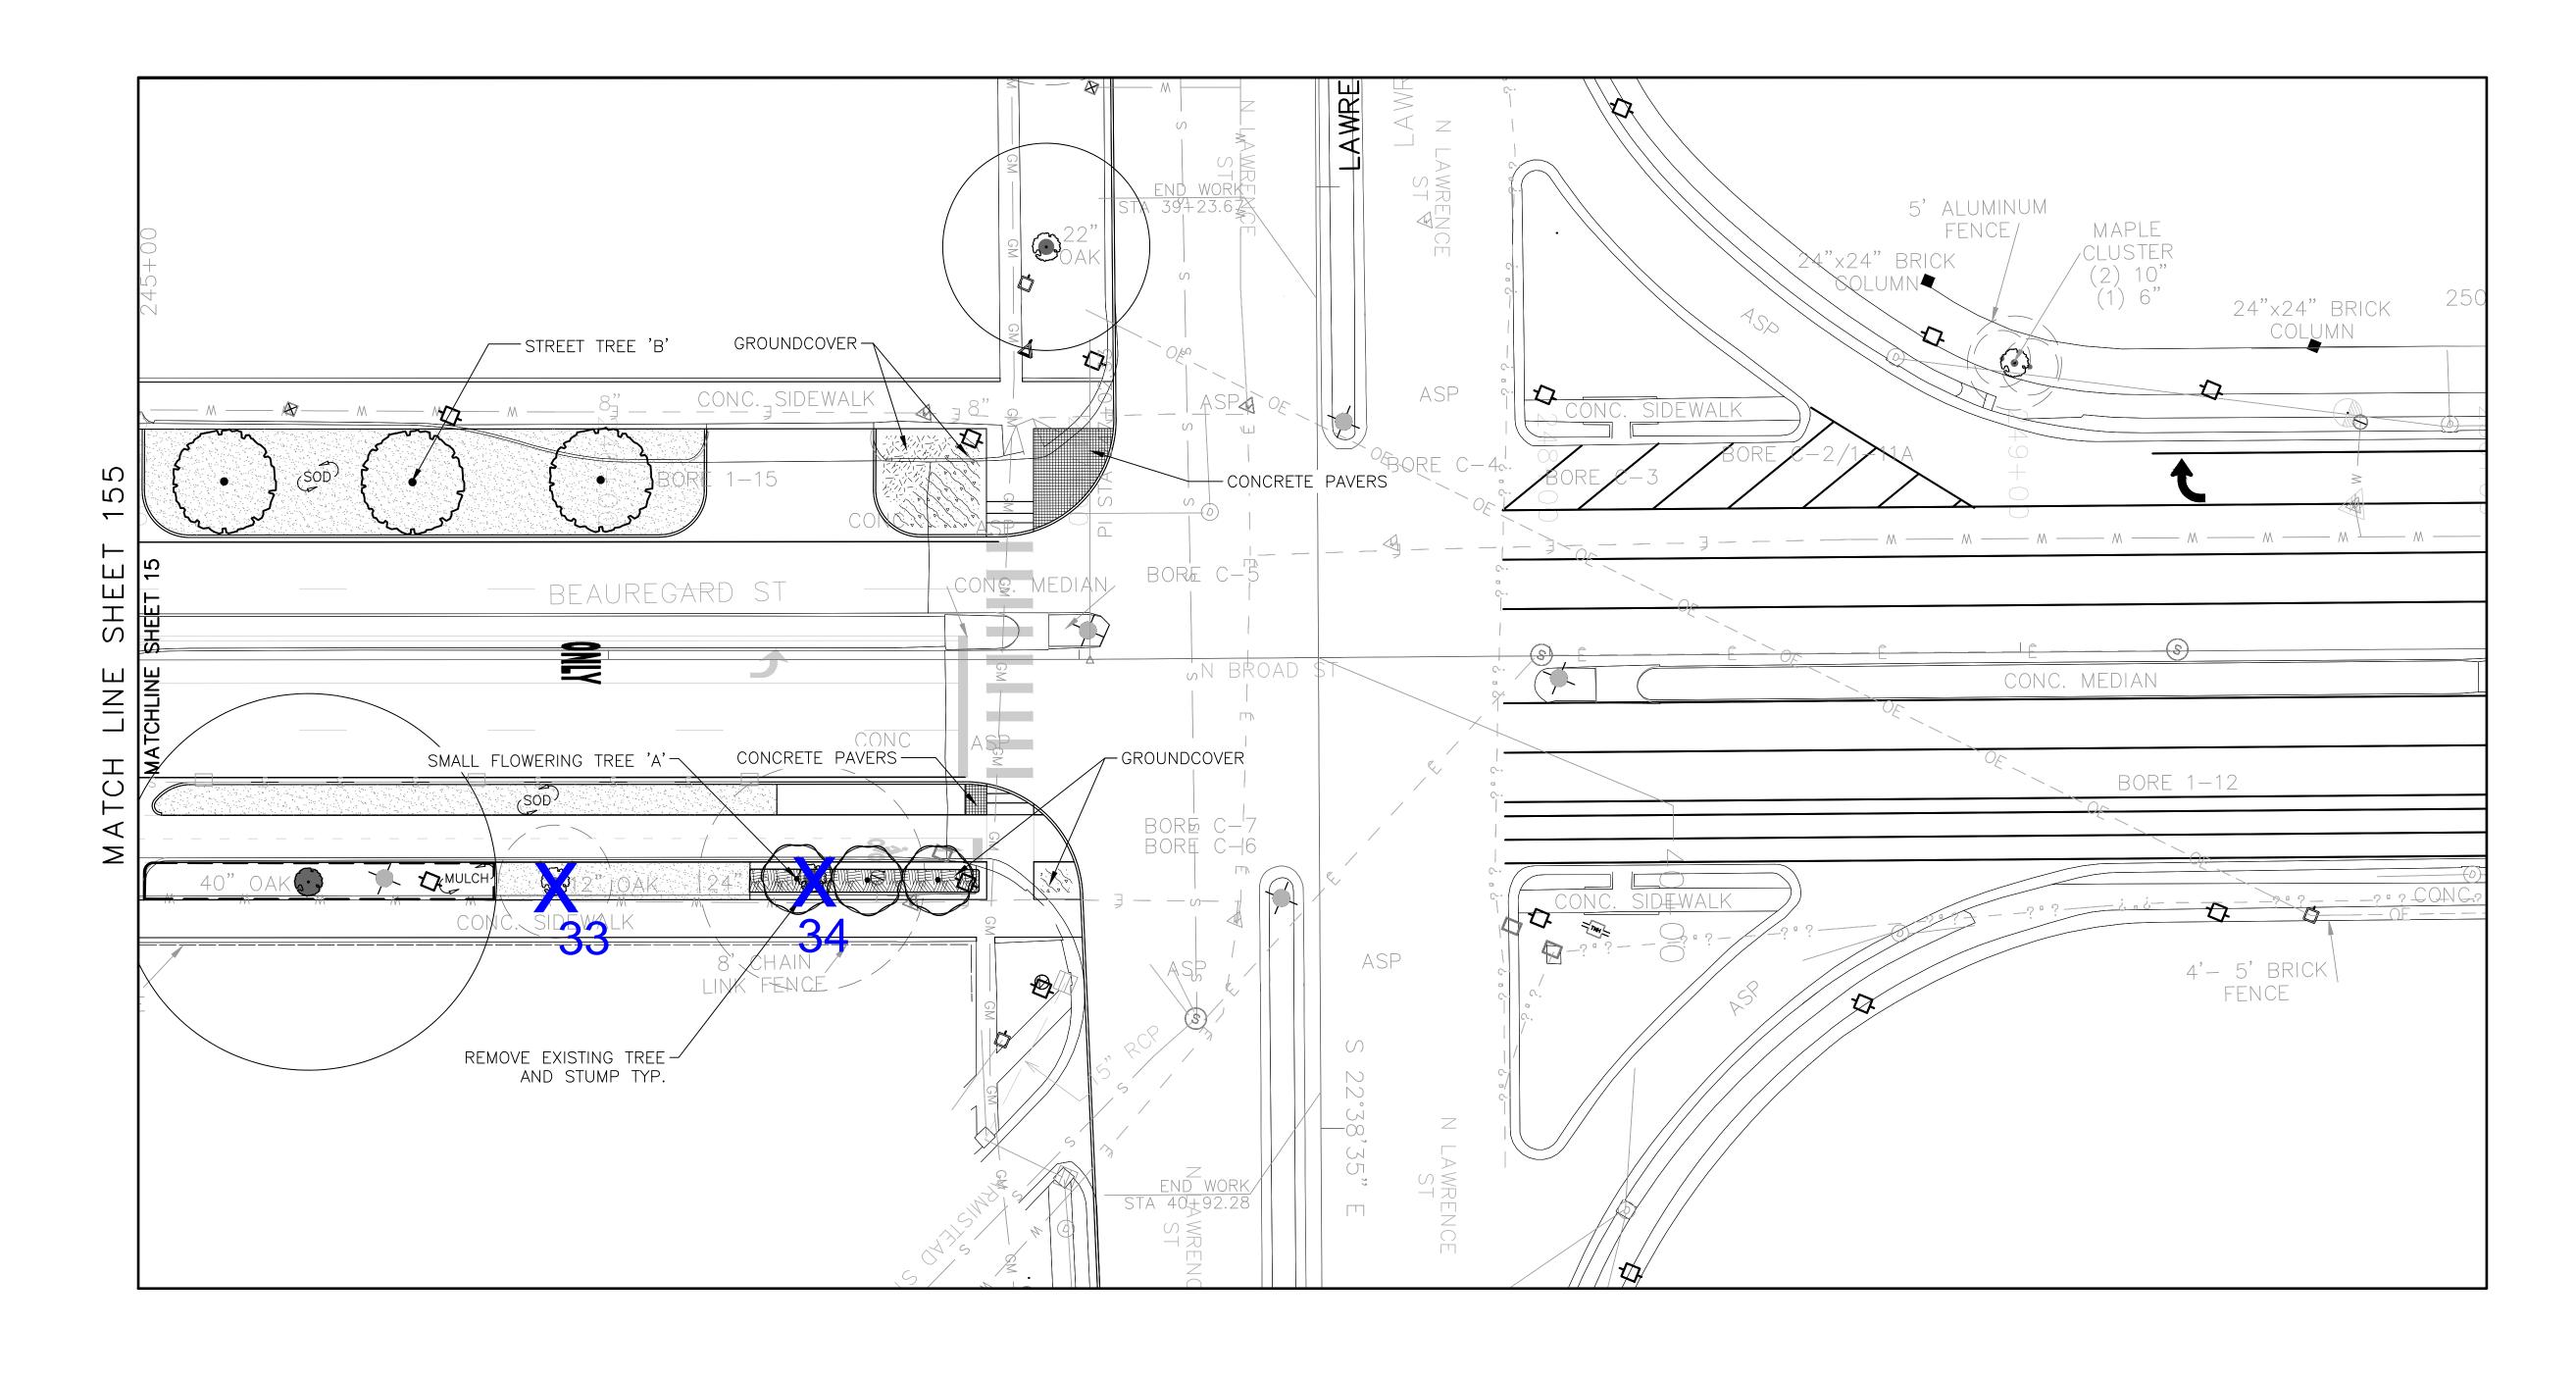

Plot Scale= \$\$SCALE\$\$ \$\$COLORTABLE\$\$

11.02.18

\$\$PENTABLE\$\$

SCALE: 1" = 20' SHEET TITLE ROUTE

LANDSCAPE PLANTING PLAN

STREET

REFERENCE FISCAL SHEET PROJECT NO YEAR NO 2018-3005-05 2018 155

X

New Tree Remova

Previous Phase 1 Tree Removal

RESPONSIBLE LA: LESTER WATKINS, PLA

DATE: 11.02.18

User is: \$\$USERNAME\$\$ dd-mmm-yyyy hh:mm

Plot Scale= \$\$SCALE\$\$

\$\$COLORTABLE\$\$\$

RECONNECTING PEOPLE WORK PLAY