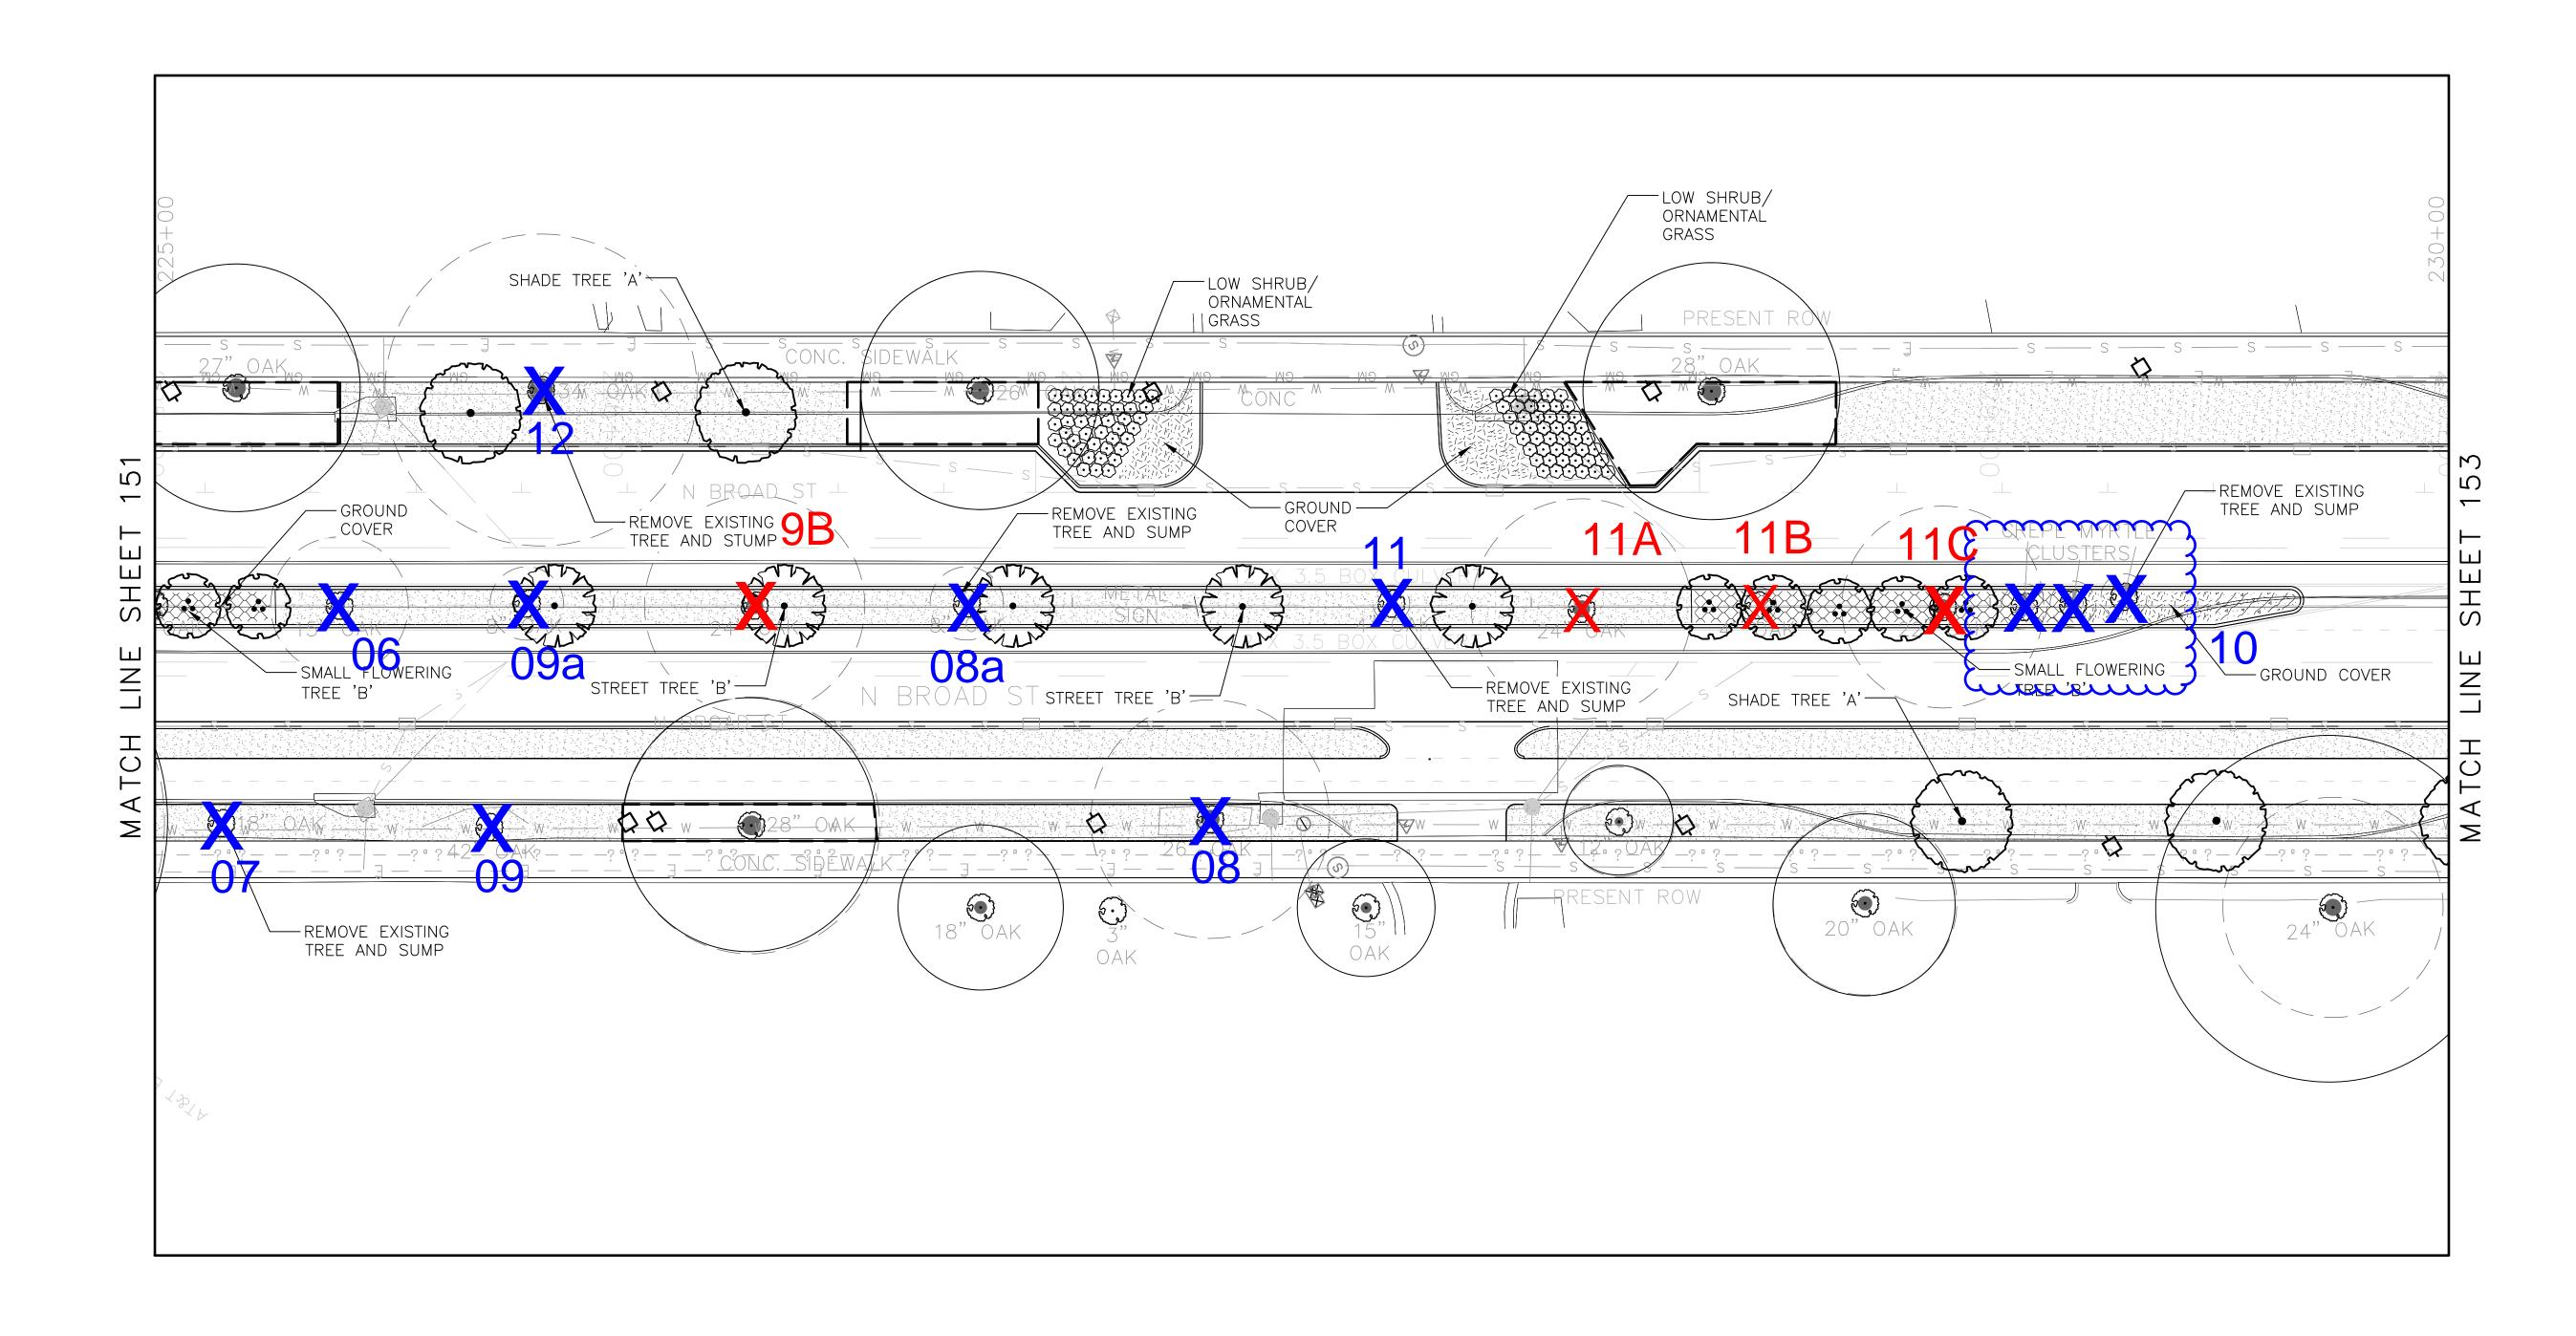

|   | User is: \$\$USERNAME\$\$ dd-mmm-yyyy hh:mm | Plot Scale= \$\$SCALE\$\$ \$\$COLORTABLE\$\$ | \$\$PENTABLE\$\$ | \$\$DGN\$\$                                     |                |                         |      |
|---|---------------------------------------------|----------------------------------------------|------------------|-------------------------------------------------|----------------|-------------------------|------|
|   | DATE: 11.02.18                              | DATE: 11.02.18                               | DATE: 11.02.18   | 60% SUBMITTAL RECONNECTING PEOPLE   WORK   PLAY | 1" = 20'       | LANDSCAPE PLANTING PLAN | STRE |
|   |                                             |                                              |                  | CITY OF MORILE                                  | HORIZ   SCALE: |                         | BROA |
|   | RESPONSIBLE LA: LESTER WATKINS, PLA         | SUPERVISOR: LESTER WATKINS, PLA              | DESIGNER:        | PLAN SUBMITTAL THORIF                           | 20 0 20        | SHEET TITLE             | ROUT |
| _ |                                             |                                              |                  |                                                 |                |                         |      |