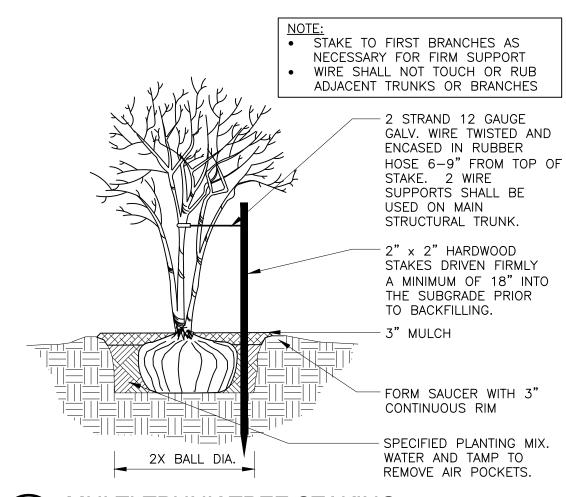

STAKING DETAIL

SET ROOTBALL CROWN 1 1/2" HIGHER THAN THE SURROUNDING FINISHED GRADE. SLOPE BACKFILL AWAY FROM

TREE PLANTING - GUY STRAP

MULCH LAYER

MULCH LAYER

MANNER AS SHOWN

PREPARED
SUBGRADE
LAWN

OR TOP OF
CURB/PAVING
GRADE

NOTE:
TRENCH EDGE TO BE LOCATED BETWEEN ALL

TRENCH EDGE TO BE LOCATED BETWEEN AL PLANTING BED AREAS AND ADJACENT TURF AREAS, UNLESS NOTED OTHERWISE.

329413.23-02

5 MULTI-TRUNK TREE STAKING

1/2" = 1'-0" 329343-01