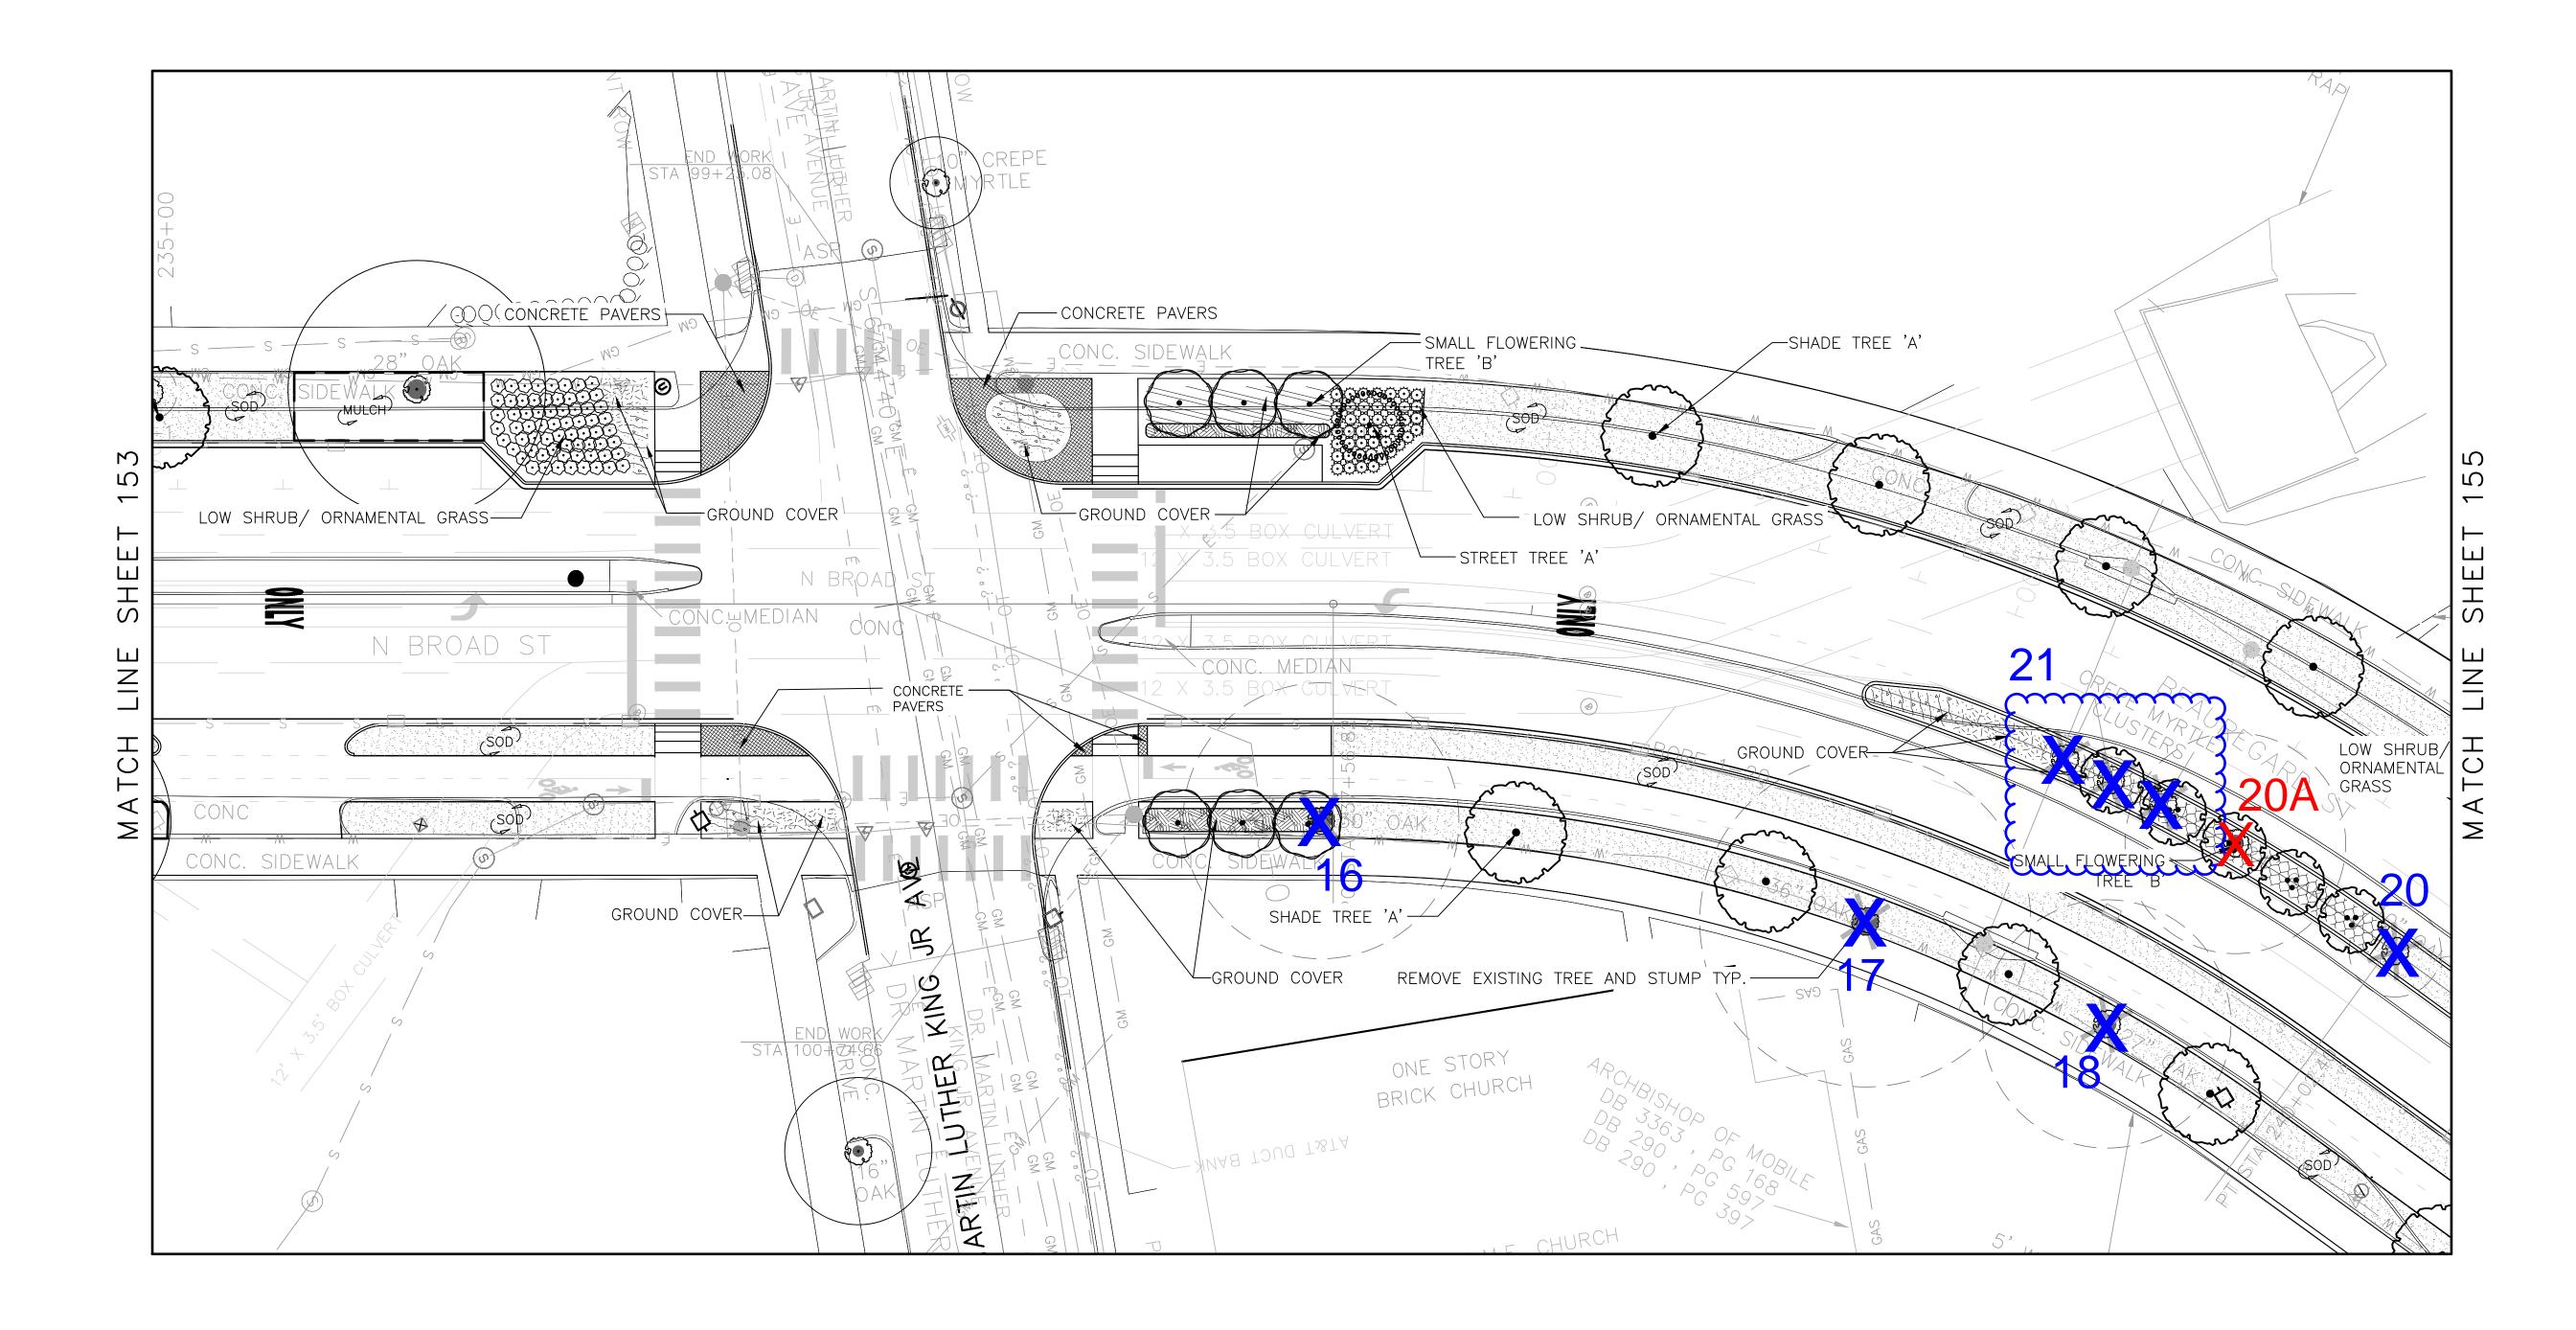

REFERENCE FISCAL SHEET YEAR NO 2018-3005-05 2018 153

X

New Tree Remova

Previous Phase 1 Tree Removal

| RESPONSIBLE LA: LESTER WATKINS, PLA          | SUPERVISOR: LESTER WATKINS, PLA              | DESIGNER:        | PLAN SUBMITTAL THORNE F                         |       | 20 0 | 20       | SHEET TITLE            | ROUTE          |
|----------------------------------------------|----------------------------------------------|------------------|-------------------------------------------------|-------|------|----------|------------------------|----------------|
| DATE: 11.02.18                               | DATE: 11.02.18                               | DATE: 11.02.18   | 60% SUBMITTAL RECONNECTING PEOPLE   WORK   PLAY | HORIZ |      | 1" = 20' | LANSCAPE PLANTING PLAN | BROAD<br>STREE |
| User is: \$\$USFRNAMF\$\$ dd-mmm-vvvv hh: mm | Plot Scale= \$\$SCALE\$\$ \$\$COLORTABLE\$\$ | \$\$PENTABLE\$\$ | <b>₹₽</b> DCN <b>₹</b> \$                       |       |      |          |                        | •              |