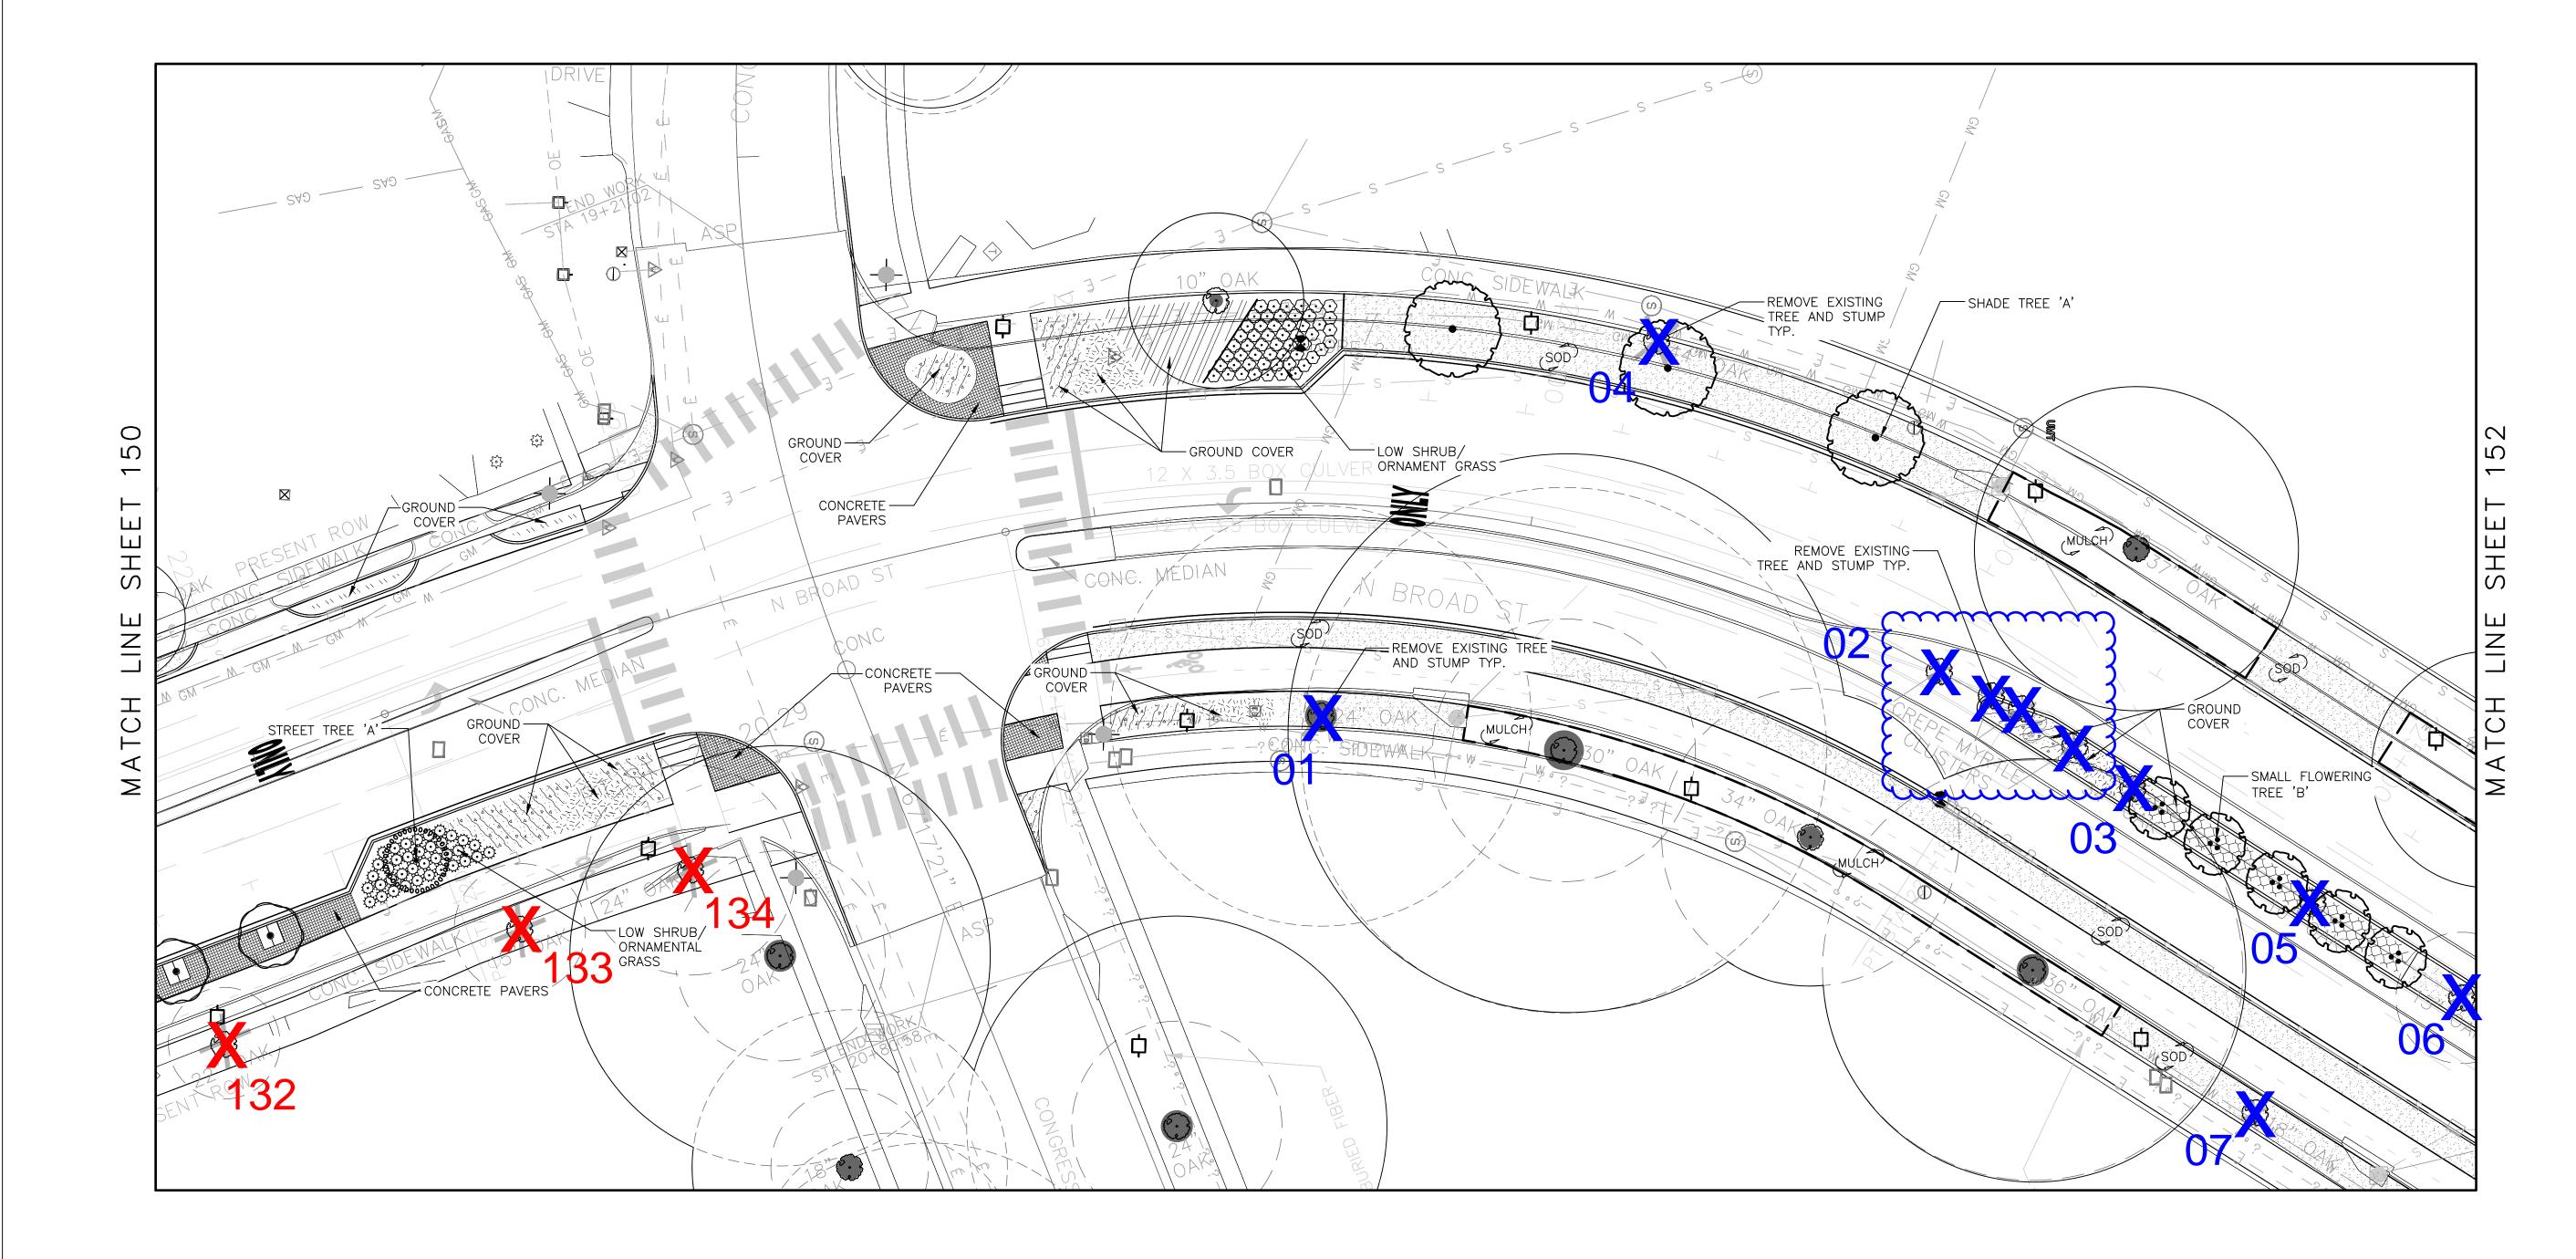

HORIZ

SCALE: 1" = 20'

SHEET TITLE ROUTE

LANDSCAPE PLANTING PLAN STREET

REFERENCE FISCAL SHEET YEAR NO
2018-3005-05 2018 150

X

New Tree Removal

Previous Phase 1 Tree Removal