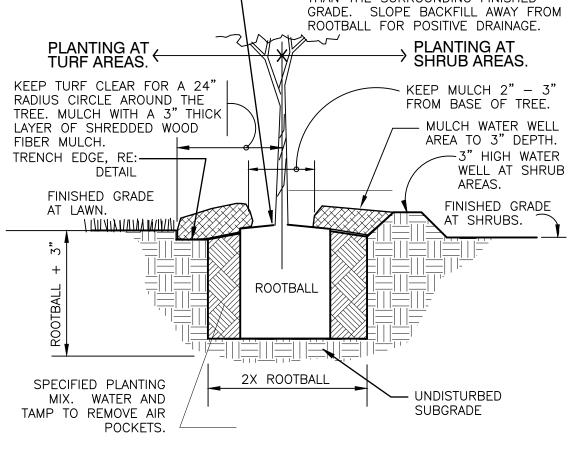

STAKING DETAIL

SET ROOTBALL CROWN 1 1/2" HIGHER THAN THE SURROUNDING FINISHED GRADE. SLOPE BACKFILL AWAY FROM

TREE PLANTING - GUY STRAP

MULCH LAYER

MULCH LAYER

MANNER AS SHOWN

PREPARED
SUBGRADE
LAWN

OR TOP OF
CURB/PAVING
GRADE

NOTE:
TRENCH EDGE TO BE LOCATED BETWEEN ALL

TRENCH EDGE TO BE LOCATED BETWEEN AL PLANTING BED AREAS AND ADJACENT TURF AREAS, UNLESS NOTED OTHERWISE.

329413.23-02

5 MULTI-TRUNK TREE STAKING

1/2" = 1'-0" 329343-01