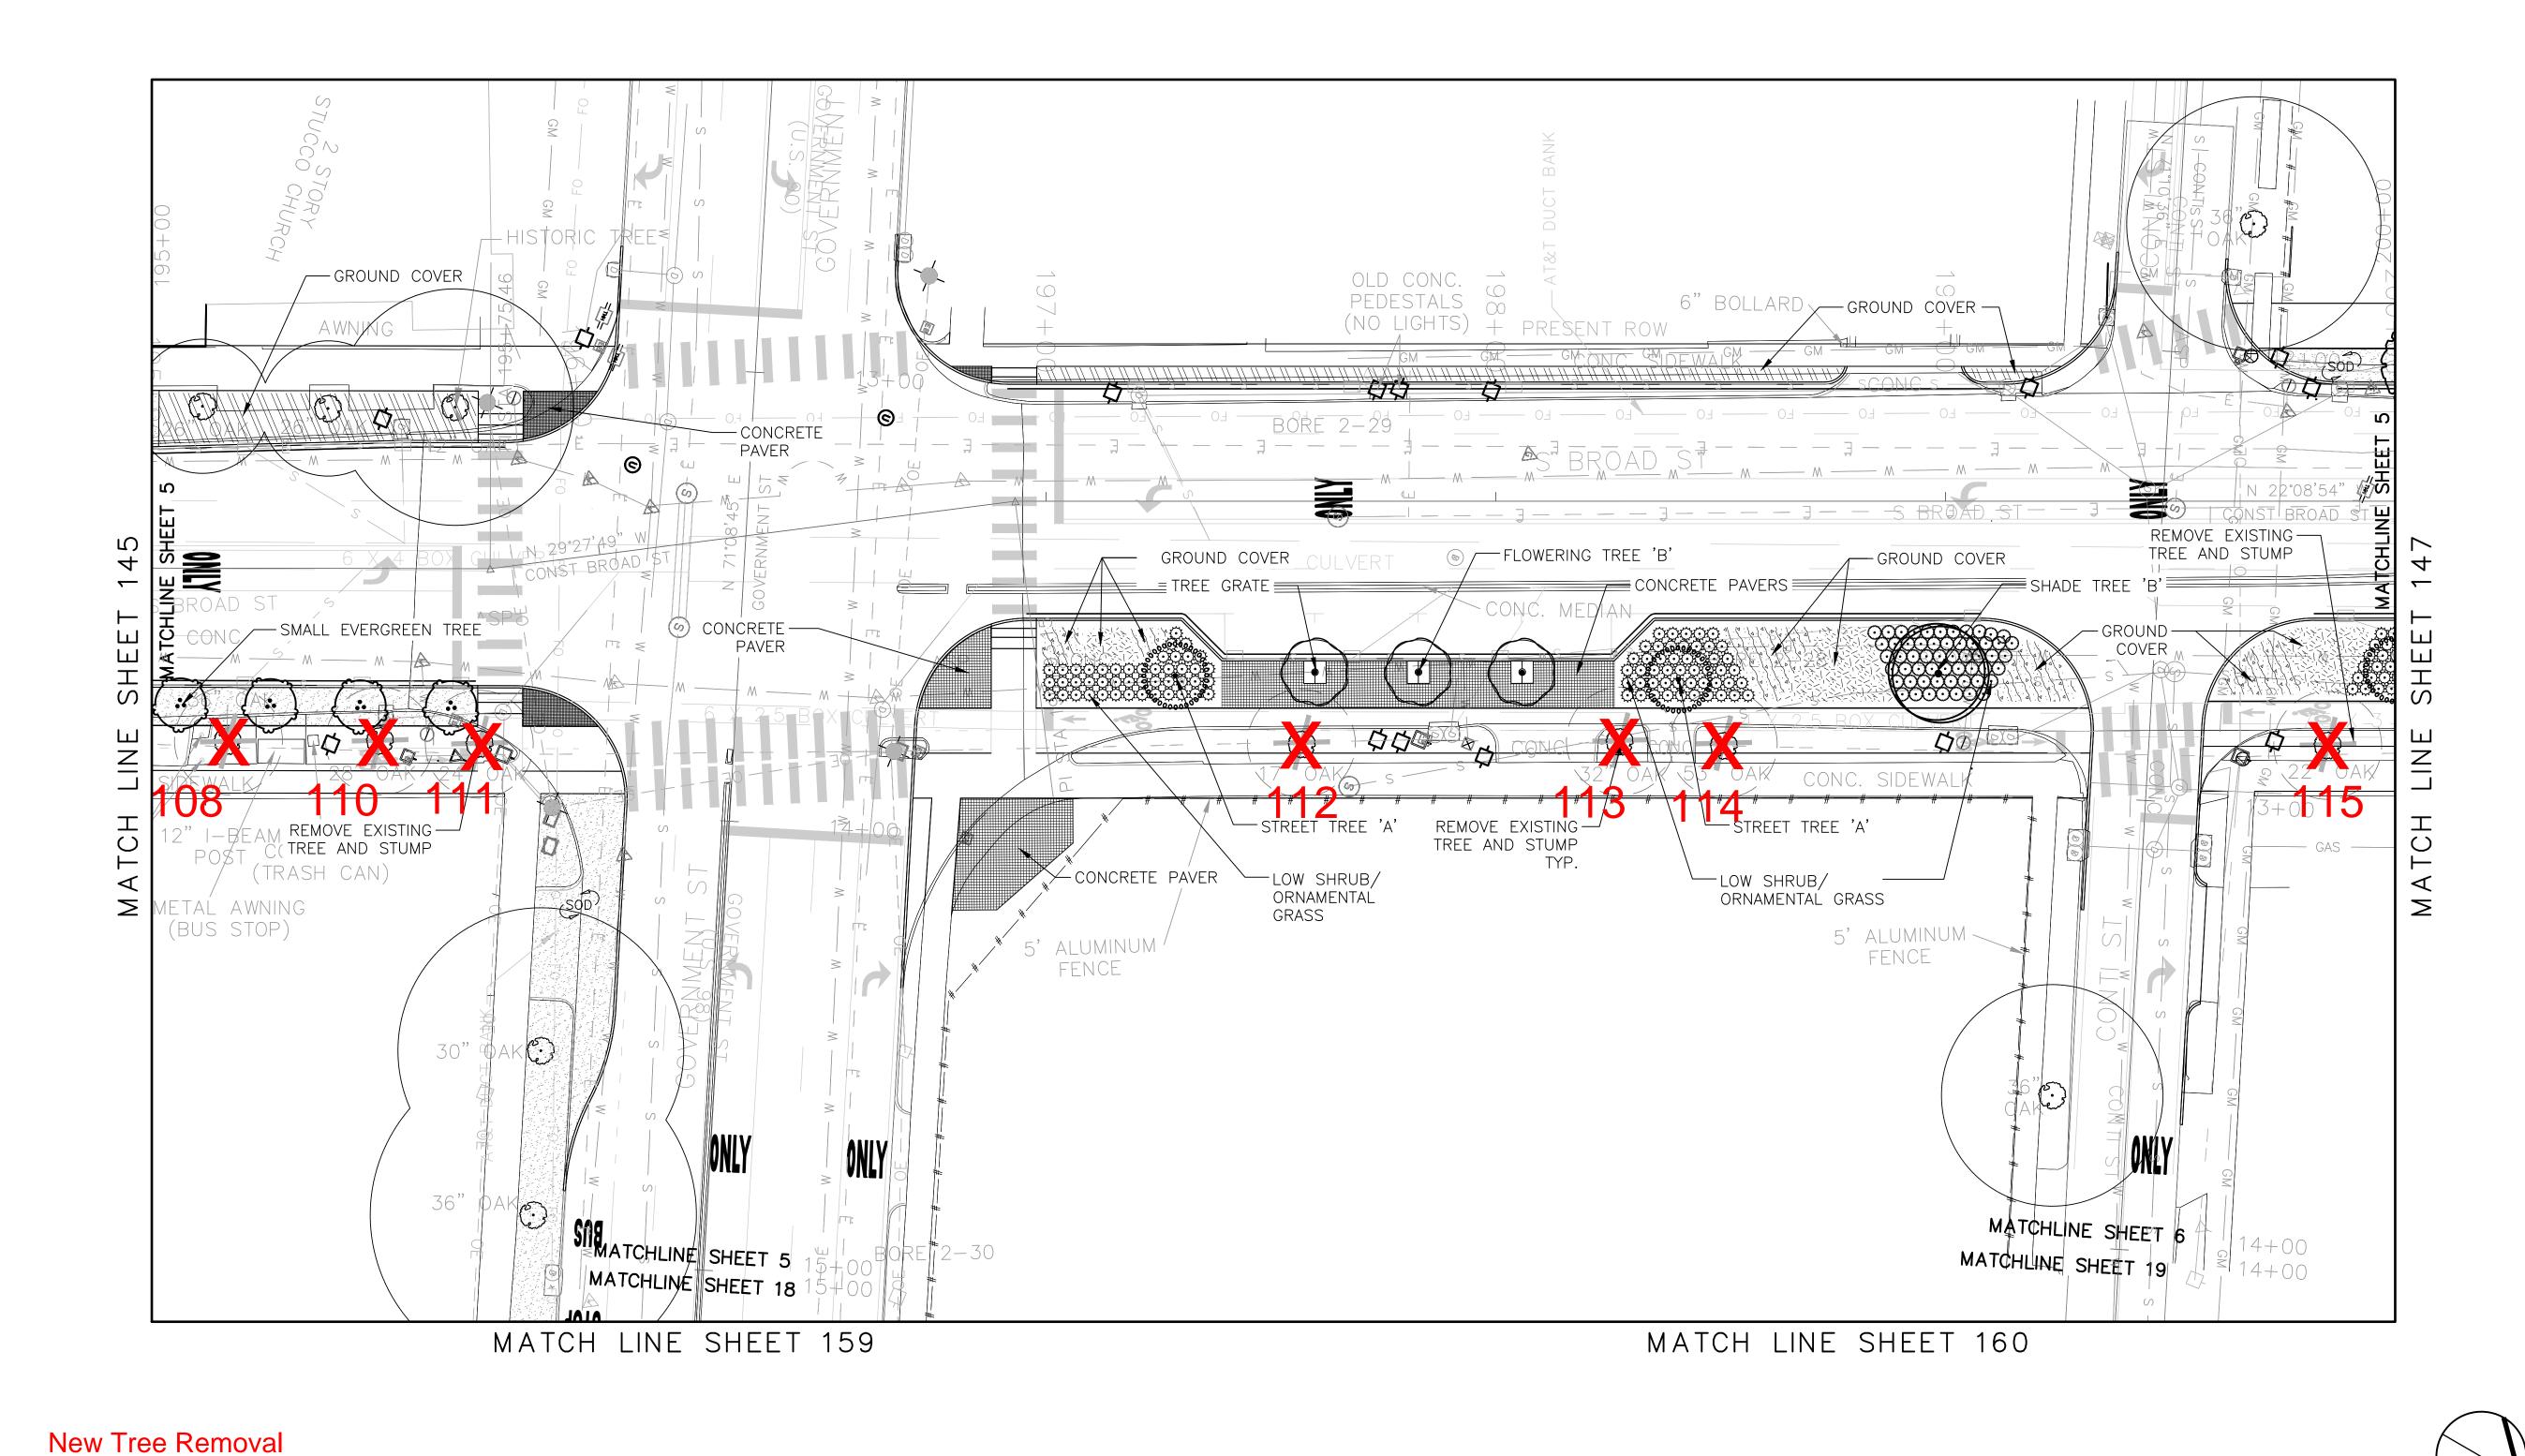

REFERENCE FISCAL SHEET YEAR NO 2018-3005-05 2018 153

X

New Tree Remova

Previous Phase 1 Tree Removal

| RESPONSIBLE LA: LESTER WATKINS, PLA          | SUPERVISOR: LESTER WATKINS, PLA              | DESIGNER:        | PLAN SUBMITTAL THORNE F                         |       | 20 0 | 20       | SHEET TITLE            | ROUTE          |
|----------------------------------------------|----------------------------------------------|------------------|-------------------------------------------------|-------|------|----------|------------------------|----------------|
| DATE: 11.02.18                               | DATE: 11.02.18                               | DATE: 11.02.18   | 60% SUBMITTAL RECONNECTING PEOPLE   WORK   PLAY | HORIZ |      | 1" = 20' | LANSCAPE PLANTING PLAN | BROAD<br>STREE |
| User is: \$\$USFRNAMF\$\$ dd-mmm-vvvv hh: mm | Plot Scale= \$\$SCALE\$\$ \$\$COLORTABLE\$\$ | \$\$PENTABLE\$\$ | <b>₹₽</b> DCN <b>₹</b> \$                       |       |      |          |                        | •              |

REFERENCE FISCAL SHEET PROJECT NO YEAR NO 2018–3005–05 2018 154

**New Tree Removal** 

Previous Phase 1 Tree Removal

RESPONSIBLE LA: LESTER WATKINS, PLA

DATE: 11.02.18

User is: \$\$USERNAME\$\$ dd-mmm-yyyy hh: mm