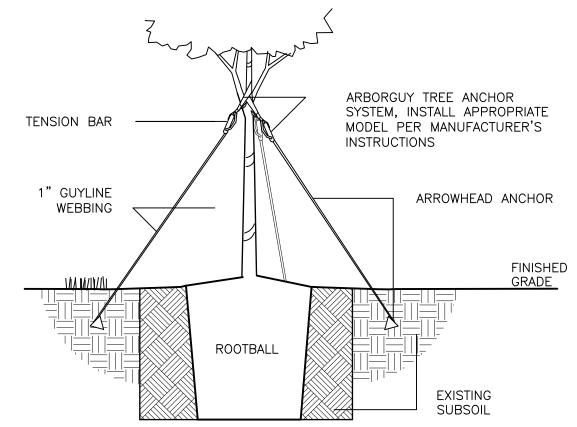

NOTE:
TRENCH EDGE TO BE LOCATED BETWEEN ALL

TRENCH EDGE TO BE LOCATED BETWEEN AL PLANTING BED AREAS AND ADJACENT TURF AREAS, UNLESS NOTED OTHERWISE.

329413.23-02

5 MULTI-TRUNK TREE STAKING

1/2" = 1'-0" 329343-01