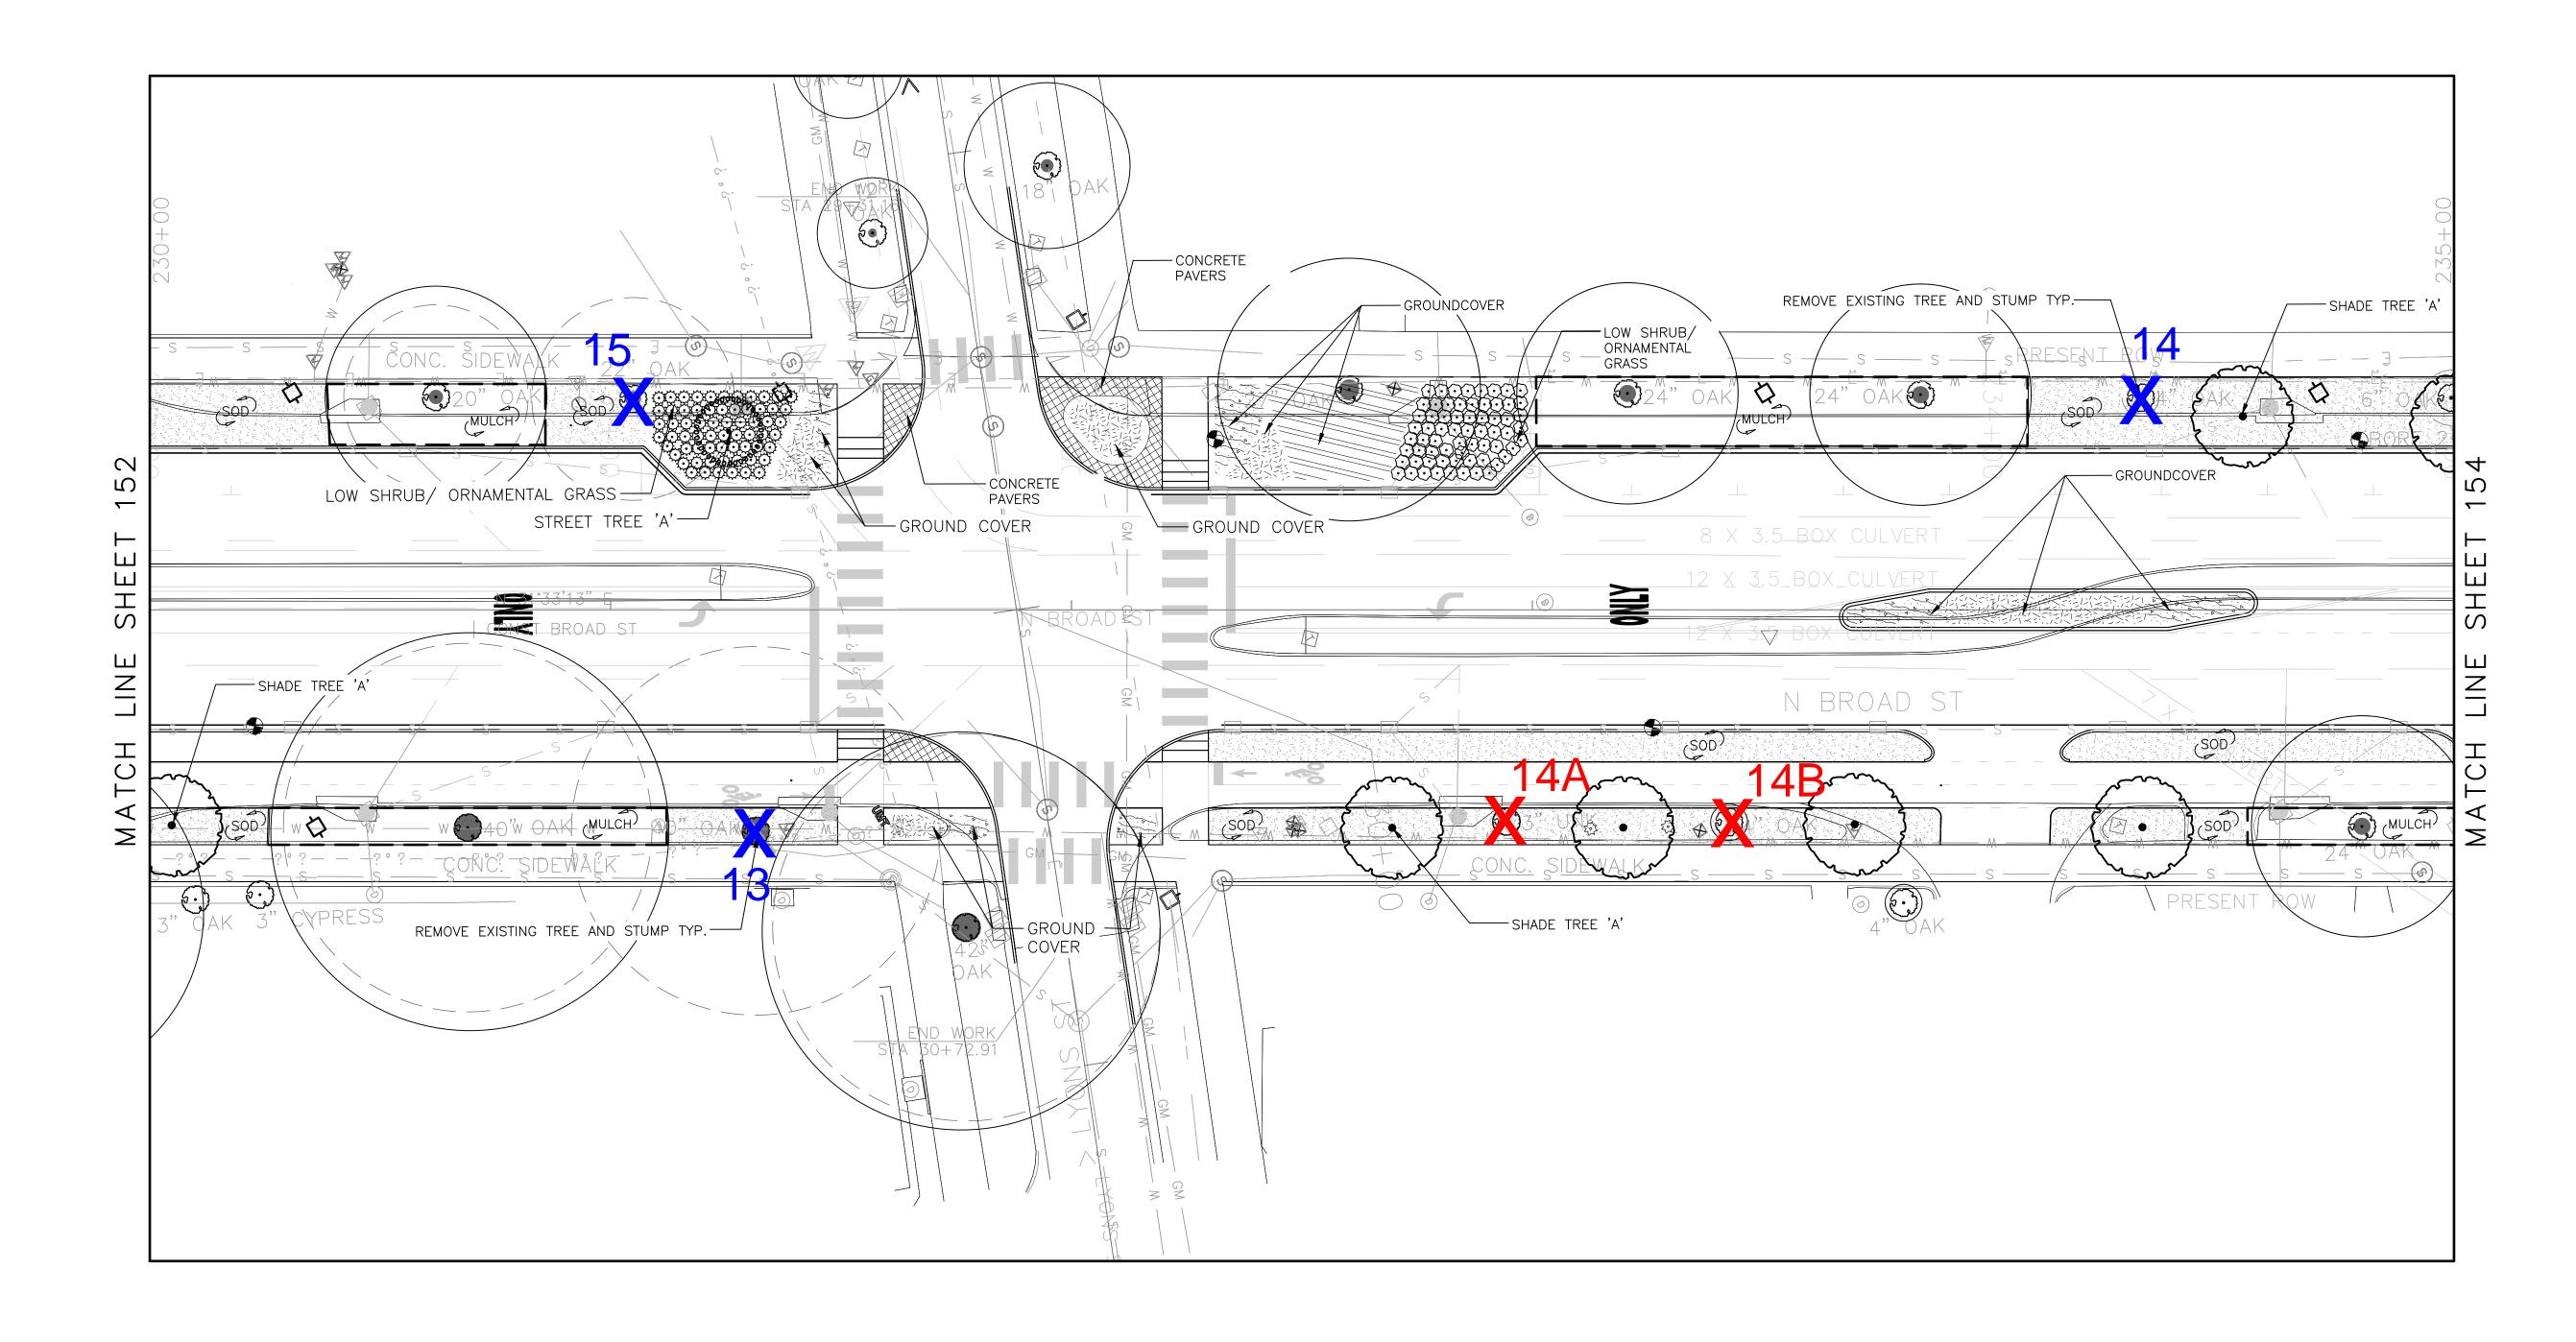

REFERENCE FISCAL SHEET PROJECT NO YEAR NO 2018–3005–05 2018 154

**New Tree Removal** 

Previous Phase 1 Tree Removal

RESPONSIBLE LA: LESTER WATKINS, PLA

DATE: 11.02.18

User is: \$\$USERNAME\$\$ dd-mmm-yyyy hh: mm