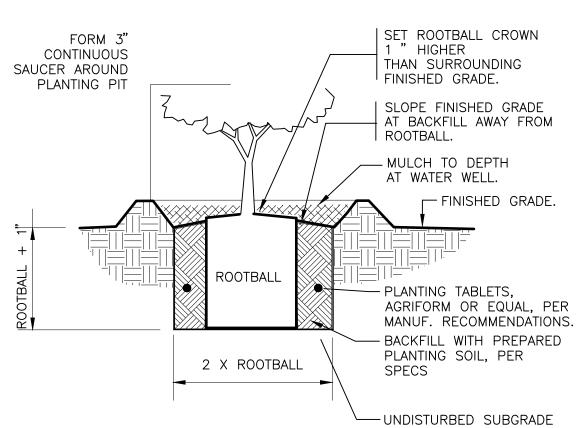

# LANDSCAPE PLANTING DETAILS

REFERENCE FISCAL SHEET PROJECT NO YEAR NO 2018-3005-05 2018 165A

SHRUB PLANTING

1" = 12"

DETAIL-FILE

- A SHRUBS AND GROUNDCOVERS ADJACENT TO STRAIGHT EDGES SHALL BE TRIANGULAR SPACED IN ROWS PARALLED TO THE STRAIGHT EDGE.
- B SHRUBS AND GROUNDCOVERS ADJACENT TO CURVED EDGES SHALL BE PLANTED IN ROWS PARALLEL TO THE CURVED EDGES. CURVED EDGES TO BE VERY SMOOTH RADII.

NOTE:
TRENCH EDGE TO BE LOCATED BETWEEN ALL

TRENCH EDGE TO BE LOCATED BETWEEN AL PLANTING BED AREAS AND ADJACENT TURF AREAS, UNLESS NOTED OTHERWISE.

329413.23-02

5 MULTI-TRUNK TREE STAKING

1/2" = 1'-0" 329343-01