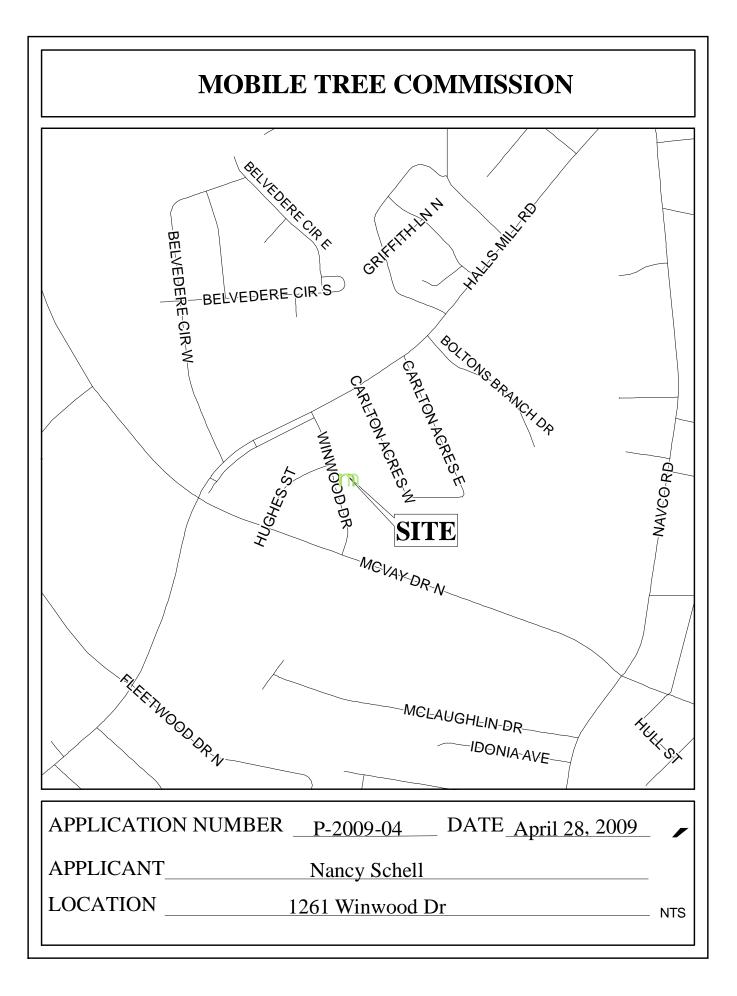

## Date: April 28, 2009

## Application No.: P-2009-04

LOCATION: 1261 Winwood Drive

**TREE HEALTH:** Live Oak Tree appears to be healthy.

**<u>SITUATION</u>**: Applicant is requesting to remove the Live Oak Tree because the roots are causing problems with the sewer backing up. Since the last meeting, the applicant was unable to locate her plumber to provide documentation of a problem.

**<u>STAFF RECOMMENDATION</u>**: Staff is recommending to deny the application.