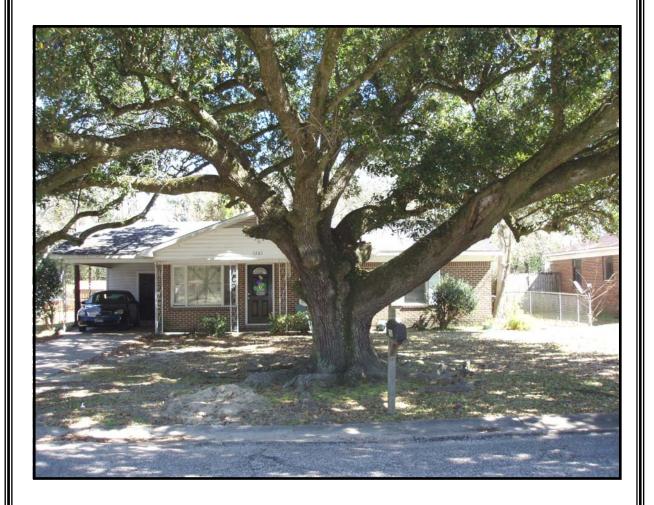

## Application No.: P-2009-04

LOCATION: 1261 Winwood Drive

**TREE HEALTH:** Live Oak Tree appears to be healthy.

**<u>SITUATION</u>**: Applicant is requesting to remove the Live Oak Tree because the roots are causing problems with the sewer backing up. Since the last meeting, the applicant was unable to locate her plumber to provide documentation of a problem.

**<u>STAFF RECOMMENDATION</u>**: Staff is recommending to deny the application.