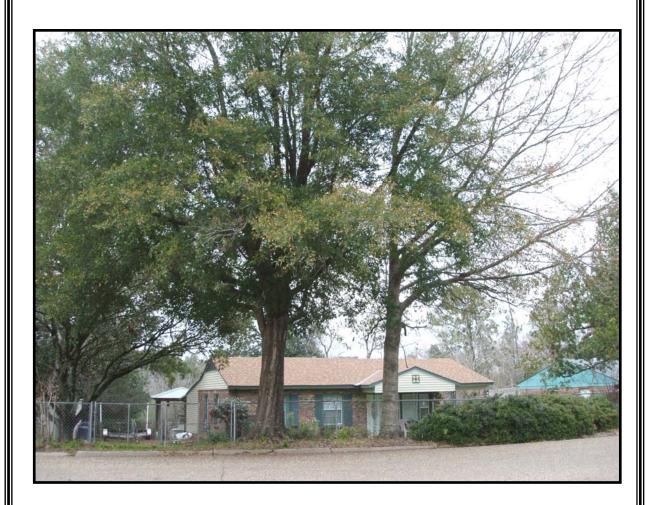

Telephone: 251/208-7091

Fax: 251/208-7896

e-mail: forestry@cityofmobile.org

Form 150UF004

Date: April 28, 2009 Application No.: P-2009-02

**LOCATION: 1800 Gulf Dale Drive** 

TREE HEALTH: Water Oak Trees appear to be healthy.

<u>SITUATION</u>: Applicant is requesting to remove the trees due to surface roots in the yard. The applicant also reports roots near the tree causing damage to the curb, road, and fence.

 $\underline{\textbf{STAFF RECOMMENDATION}}\textbf{: Staff recommends to deny the application.}$