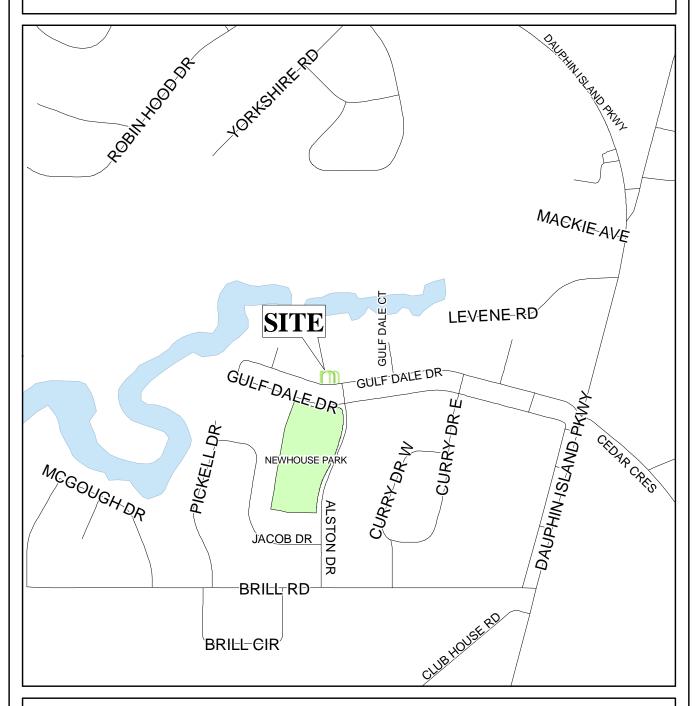

## **MOBILE TREE COMMISSION**

| APPLICATION NUMBER | P-2009-02       | DATE_ <u>April 28, 2009</u> |     |
|--------------------|-----------------|-----------------------------|-----|
| APPLICANT          | Willard Frost   |                             |     |
| LOCATION           | 1800 Gulfdale D | rive                        | NTS |
|                    |                 |                             |     |

Telephone: 251/208-7091

Fax: 251/208-7896

e-mail: forestry@cityofmobile.org

Form 150UF004

Date: April 28, 2009 Application No.: P-2009-02

**LOCATION: 1800 Gulf Dale Drive** 

TREE HEALTH: Water Oak Trees appear to be healthy.