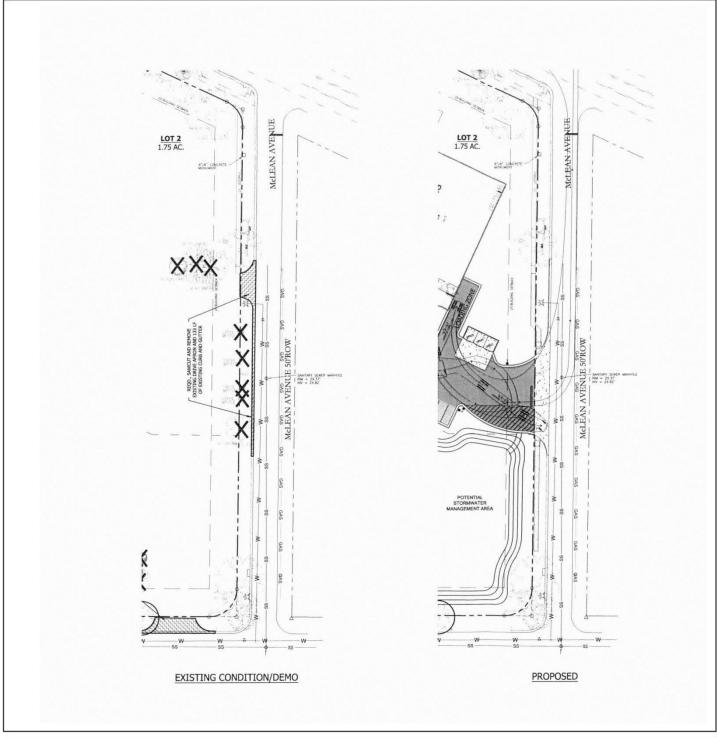

### **PLANNING**

<u>COMMENTS</u> The trees in question are located within a proposed Driveway onto the site. Given the proposed development along with the configuration of the overall site, relocating the driveway would either compromise the distance from Spring Hill Avenue (HWY 98), which is an ALDOT roadway, or compromise the stormwater detention facility.

MAWSS None Submitted

**ANALYSIS** The applicant is requesting removal of a live oak and 3 crepe myrtles (one of which appears to be two separate trees, but was considered as one by the applicant.)

As referenced above, the trees are located within the area of a proposed drive. Due to the configuration of the buildings, parking and circulation, there appears to be little, if not no alternative for the location of the drive as proposed. However, the applicant provided no statement or explanation of the location of the drive, or the inability to relocate it.