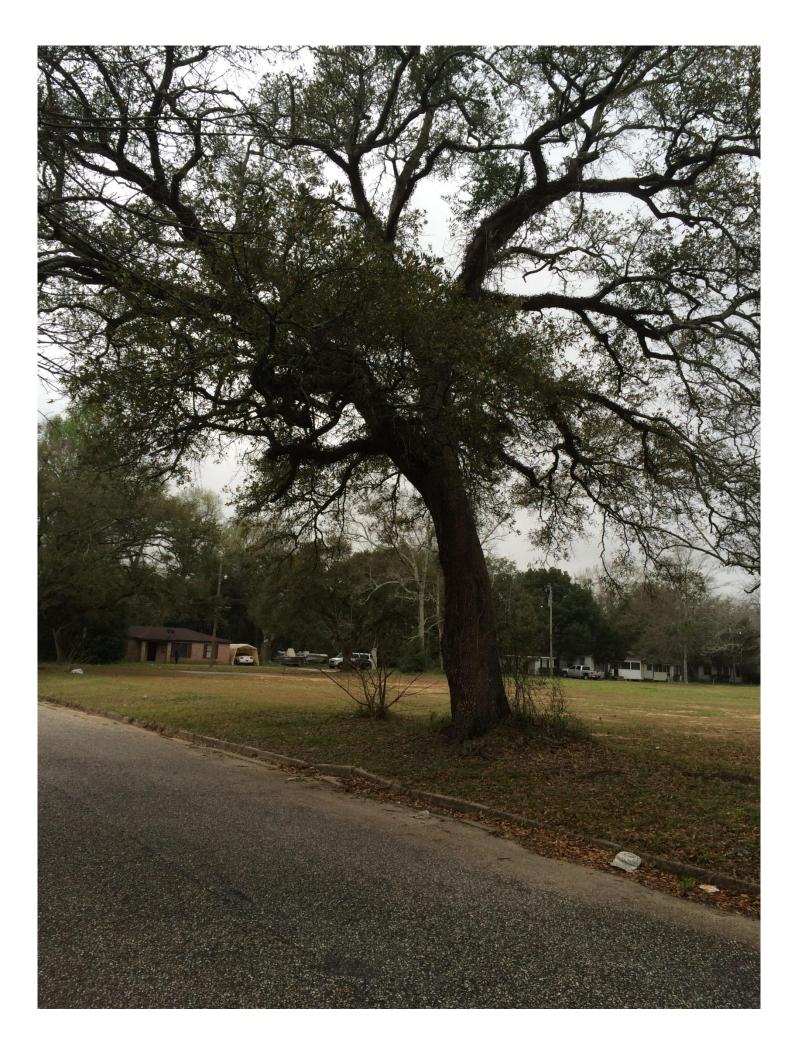

**REQUEST**Remove one live oak and four crepe myrtles.

**CITY COUNCIL** 

**DISTRICT** District 1

PRESENT ZONING B-3

HEALTH OF TREE

**CONTRIBUTING** 

**FACTORS** None

**ENGINEERING** 

## **URBAN FORESTRY**

COMMENTS

The 30" live oak has an overall sparse canopy with a very Dense trunk with good root structure and no seams or cavities present. There is minor dead wood present throughout the canopy with very minimal limb decay. There are some visual small cracks in some 3"-4" limbs but no hangers present and nothing to indicate any significant Limb loss. Chlorosis, an abiotic disease, could be present due to the yellow green color of the leaves but the overall condition of the tree is beneficial. Urban Forestry recommends a new design to save the live oak tree. The four crepe myrtles all have broken limbs, dead wood, cracks and are positioned in a cluster With privet growing within. Urban Forestry recommends removal.