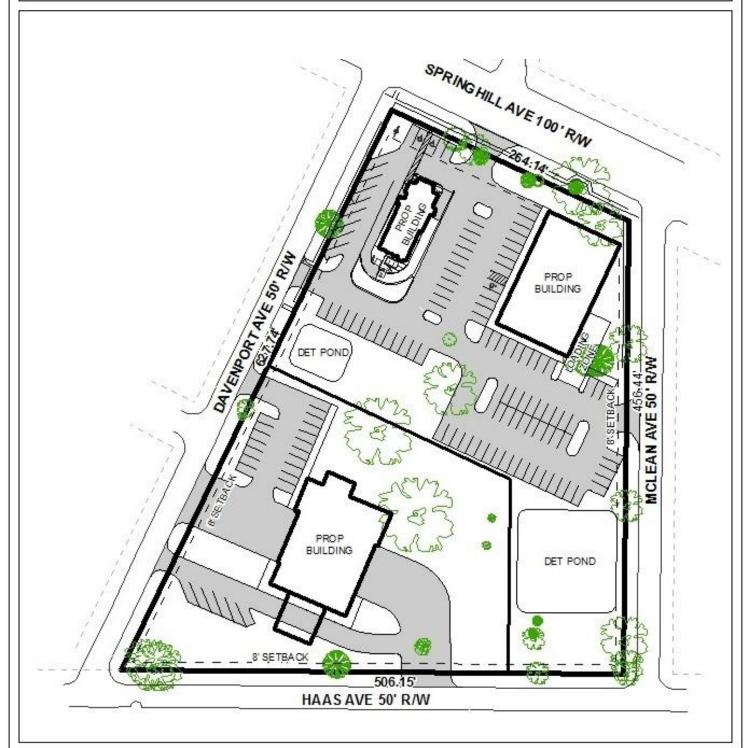

### **PLANNING**

<u>COMMENTS</u> The trees in question are located within a proposed Driveway onto the site. Given the proposed development along with the configuration of the overall site, relocating the driveway would either compromise the distance from Spring Hill Avenue (HWY 98), which is an ALDOT roadway, or compromise the stormwater detention facility.

#1 P-2016-003

ALDOT is very specific about the location of drives in relation to their right-of-way.

In addition, the site is currently owned by the Mobile County School System, who is in the process of divesting itself from several former school properties. The applicant is a contract purchaser and has the owner's permission to make the application.

MAWSS None Submitted

**ANALYSIS** The applicant is requesting removal of a live oak and 3 crepe myrtles (one of which appears to be two separate trees, but was considered as one by the applicant.)

As referenced above, the trees are located within the area of a proposed drive. Due to the configuration of the buildings, parking and circulation, there appears to be little, if not no alternative for the location of the drive as proposed. However, the applicant provided no statement or explanation of the location of the drive, or the inability to relocate it.