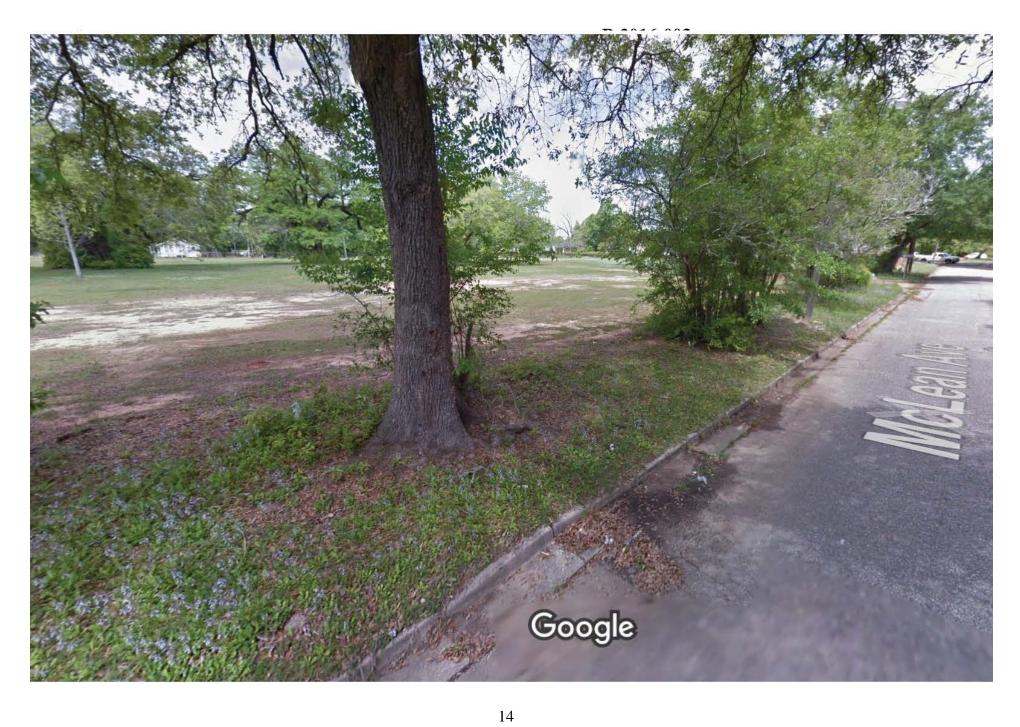

**REQUEST**Remove one live oak and four crepe myrtles.

**CITY COUNCIL** 

**DISTRICT** District 1

PRESENT ZONING B-3

HEALTH OF TREE

**CONTRIBUTING** 

**FACTORS** None

**ENGINEERING** 

## **URBAN FORESTRY**

COMMENTS

The 30" live oak has an overall sparse canopy with a very Dense trunk with good root structure and no seams or cavities present. There is minor dead wood present throughout the canopy with very minimal limb decay. There are some visual small cracks in some 3"-4" limbs but no hangers present and nothing to indicate any significant Limb loss. Chlorosis, an abiotic disease, could be present due to the yellow green color of the leaves but the overall condition of the tree is beneficial. Urban Forestry recommends a new design to save the live oak tree. The four crepe myrtles all have broken limbs, dead wood, cracks and are positioned in a cluster With privet growing within. Urban Forestry recommends removal.