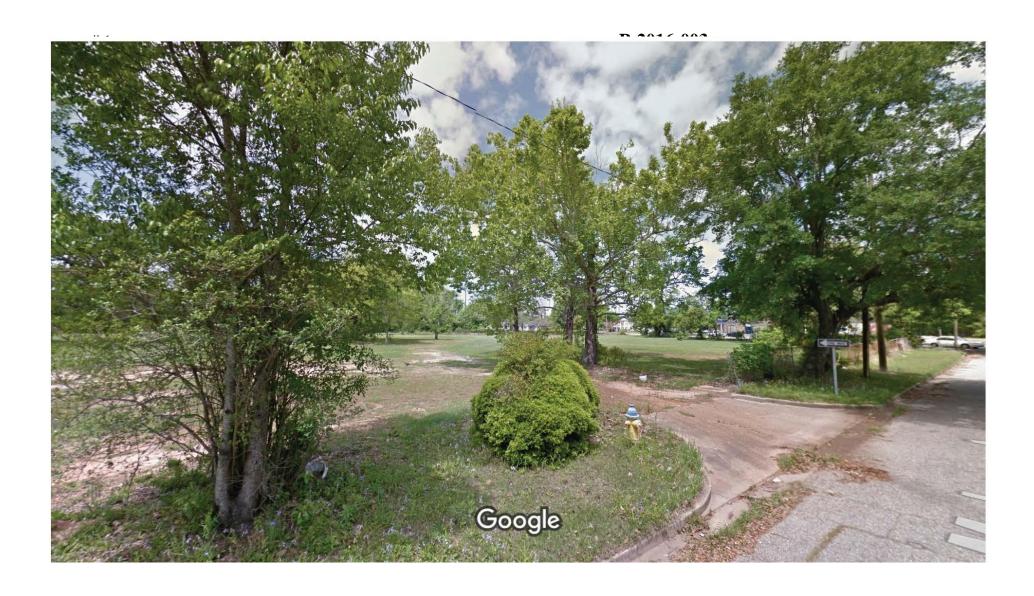

## **URBAN FORESTRY**

COMMENTS

The 30" live oak has an overall sparse canopy with a very Dense trunk with good root structure and no seams or cavities present. There is minor dead wood present throughout the canopy with very minimal limb decay. There are some visual small cracks in some 3"-4" limbs but no hangers present and nothing to indicate any significant Limb loss. Chlorosis, an abiotic disease, could be present due to the yellow green color of the leaves but the overall condition of the tree is beneficial. Urban Forestry recommends a new design to save the live oak tree. The four crepe myrtles all have broken limbs, dead wood, cracks and are positioned in a cluster With privet growing within. Urban Forestry recommends removal.

MAWSS None Submitted

**ANALYSIS** The applicant is requesting removal of a live oak and 3 crepe myrtles (one of which appears to be two separate trees, but was considered as one by the applicant.)

As referenced above, the trees are located within the area of a proposed drive. Due to the configuration of the buildings, parking and circulation, there appears to be little, if not no alternative for the location of the drive as proposed. However, the applicant provided no statement or explanation of the location of the drive, or the inability to relocate it.