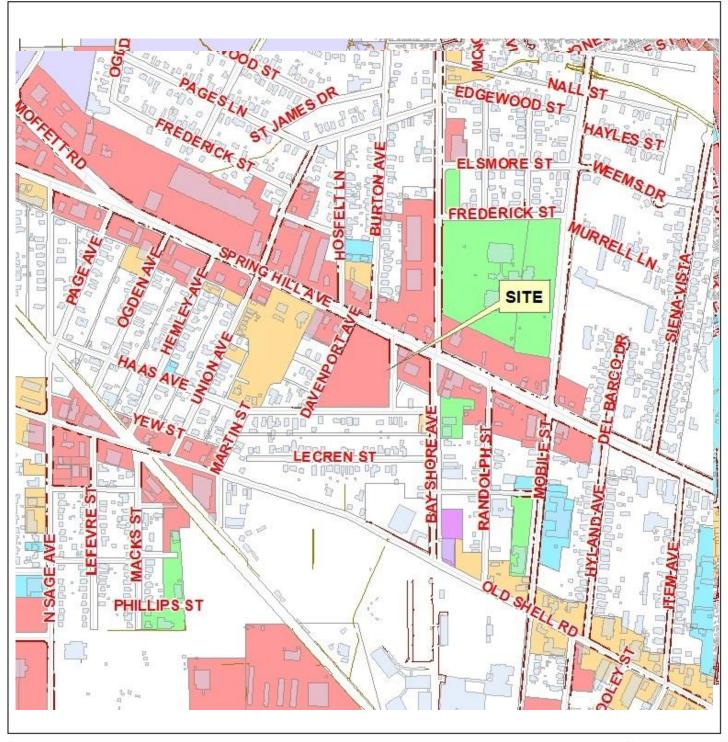

## MOBILE TREE COMMISSION

STAFF REPORT Date: March 15, 2016

**APPLICANT NAME** Springhill and Davenport, LLC

**LOCATION** 2825 Spring Hill Avenue

(Southeast corner of Spring Hill Avenue and Davenport

Street)