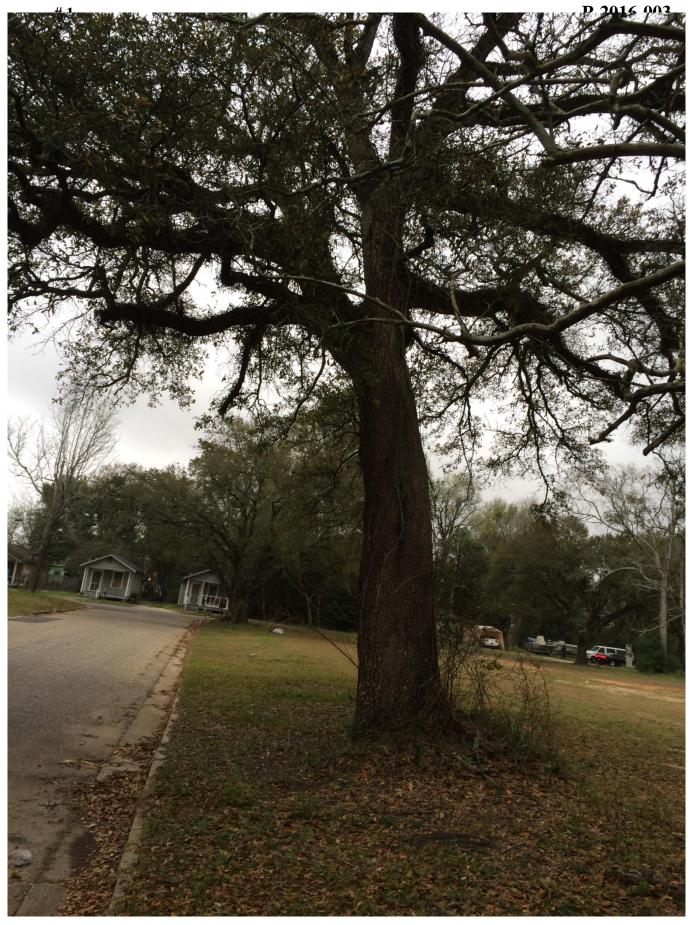

## **URBAN FORESTRY**

COMMENTS

The 30" live oak has an overall sparse canopy with a very Dense trunk with good root structure and no seams or cavities present. There is minor dead wood present throughout the canopy with very minimal limb decay. There are some visual small cracks in some 3"-4" limbs but no hangers present and nothing to indicate any significant Limb loss. Chlorosis, an abiotic disease, could be present due to the yellow green color of the leaves but the overall condition of the tree is beneficial. Urban Forestry recommends a new design to save the live oak tree. The four crepe myrtles all have broken limbs, dead wood, cracks and are positioned in a cluster With privet growing within. Urban Forestry recommends removal.