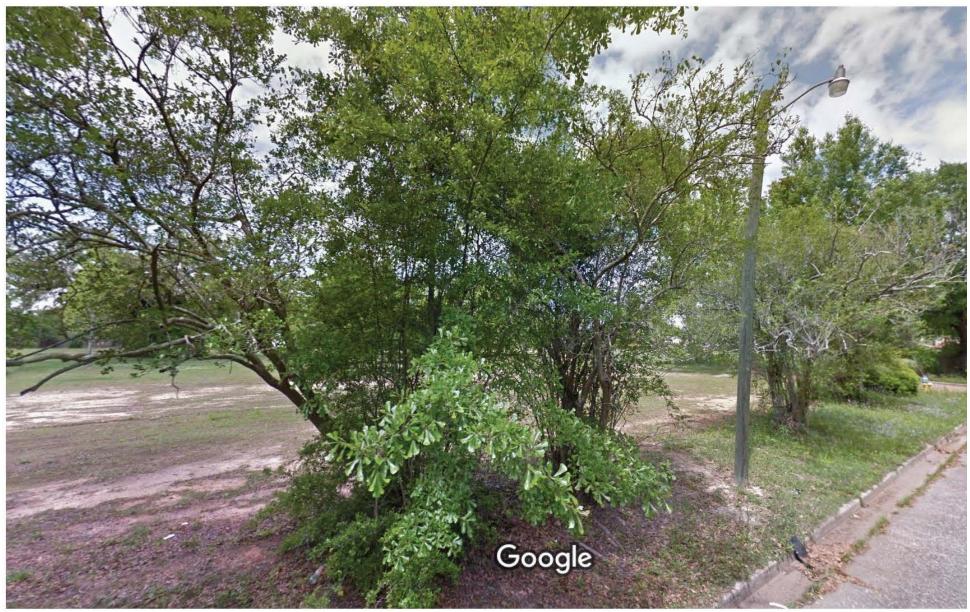

## **URBAN FORESTRY**

COMMENTS

The 30" live oak has an overall sparse canopy with a very Dense trunk with good root structure and no seams or cavities present. There is minor dead wood present throughout the canopy with very minimal limb decay. There are some visual small cracks in some 3"-4" limbs but no hangers present and nothing to indicate any significant Limb loss. Chlorosis, an abiotic disease, could be present due to the yellow green color of the leaves but the overall condition of the tree is beneficial. Urban Forestry recommends a new design to save the live oak tree. The four crepe myrtles all have broken limbs, dead wood, cracks and are positioned in a cluster With privet growing within. Urban Forestry recommends removal.

MAWSS None Submitted

**ANALYSIS** The applicant is requesting removal of a live oak and 3 crepe myrtles (one of which appears to be two separate trees, but was considered as one by the applicant.)

As referenced above, the trees are located within the area of a proposed drive. Due to the configuration of the buildings, parking and circulation, there appears to be little, if not no alternative for the location of the drive as proposed. However, the applicant provided no statement or explanation of the location of the drive, or the inability to relocate it.