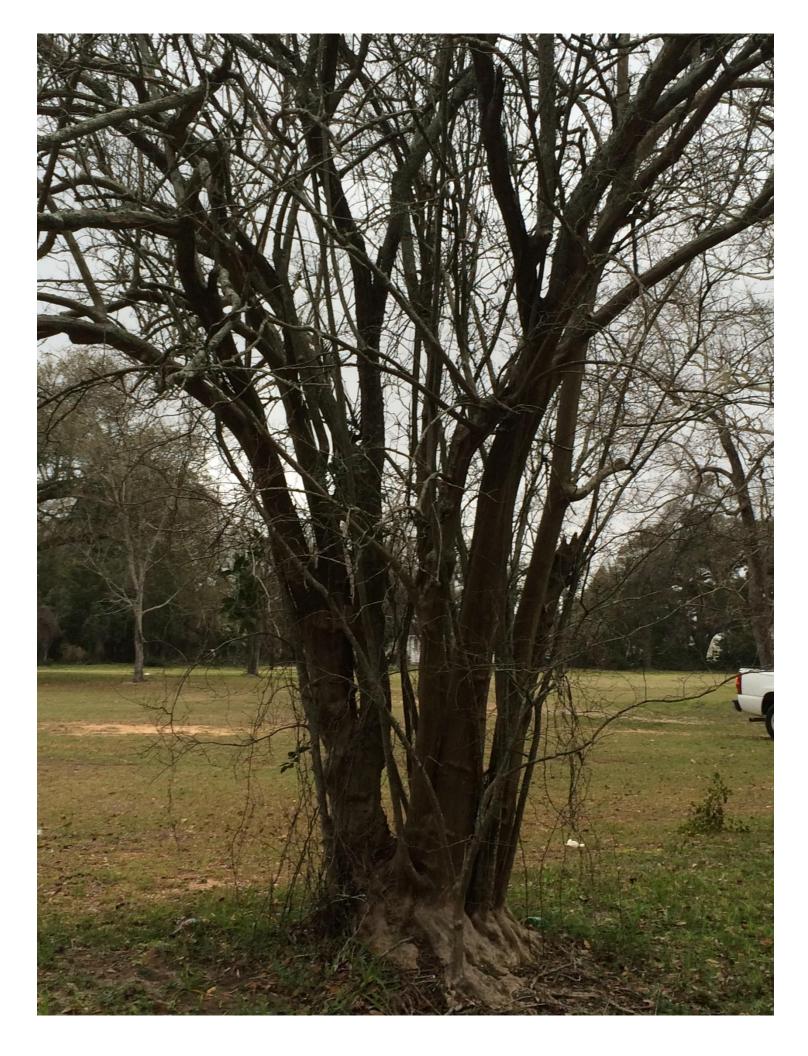

## **URBAN FORESTRY**

COMMENTS

The 30" live oak has an overall sparse canopy with a very Dense trunk with good root structure and no seams or cavities present. There is minor dead wood present throughout the canopy with very minimal limb decay. There are some visual small cracks in some 3"-4" limbs but no hangers present and nothing to indicate any significant Limb loss. Chlorosis, an abiotic disease, could be present due to the yellow green color of the leaves but the overall condition of the tree is beneficial. Urban Forestry recommends a new design to save the live oak tree. The four crepe myrtles all have broken limbs, dead wood, cracks and are positioned in a cluster With privet growing within. Urban Forestry recommends removal.