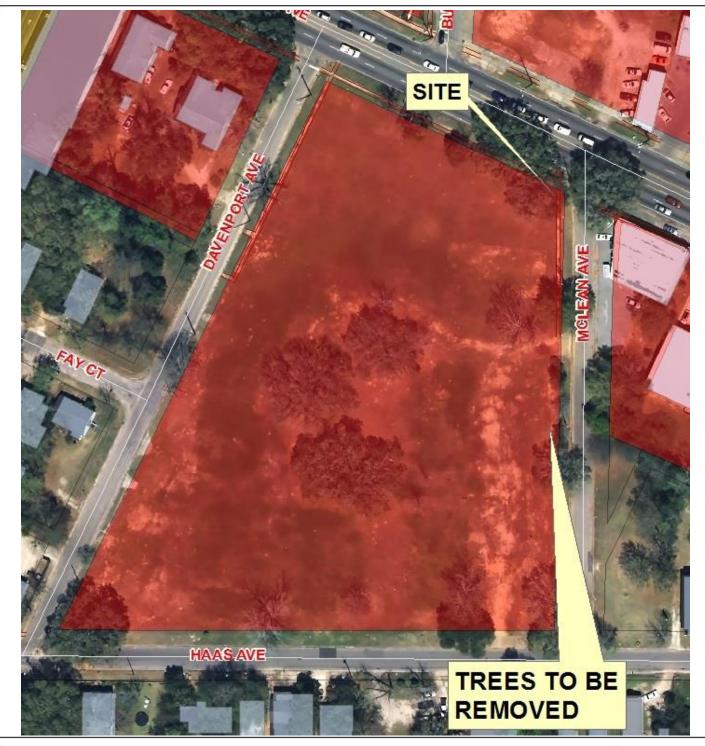

**REQUEST**Remove one live oak and four crepe myrtles.

**CITY COUNCIL** 

**DISTRICT** District 1

PRESENT ZONING B-3

HEALTH OF TREE

**CONTRIBUTING** 

**FACTORS** None

**ENGINEERING** 

## **URBAN FORESTRY**

COMMENTS

The 30" live oak has an overall sparse canopy with a very Dense trunk with good root structure and no seams or cavities present. There is minor dead wood present throughout the canopy with very minimal limb decay. There are some visual small cracks in some 3"-4" limbs but no hangers present and nothing to indicate any significant Limb loss. Chlorosis, an abiotic disease, could be present due to the yellow green color of the leaves but the overall condition of the tree is beneficial. Urban Forestry recommends a new design to save the live oak tree. The four crepe myrtles all have broken limbs, dead wood, cracks and are positioned in a cluster With privet growing within. Urban Forestry recommends removal.

MAWSS None Submitted

**ANALYSIS** The applicant is requesting removal of a live oak and 3 crepe myrtles (one of which appears to be two separate trees, but was considered as one by the applicant.)

As referenced above, the trees are located within the area of a proposed drive. Due to the configuration of the buildings, parking and circulation, there appears to be little, if not no alternative for the location of the drive as proposed. However, the applicant provided no statement or explanation of the location of the drive, or the inability to relocate it.