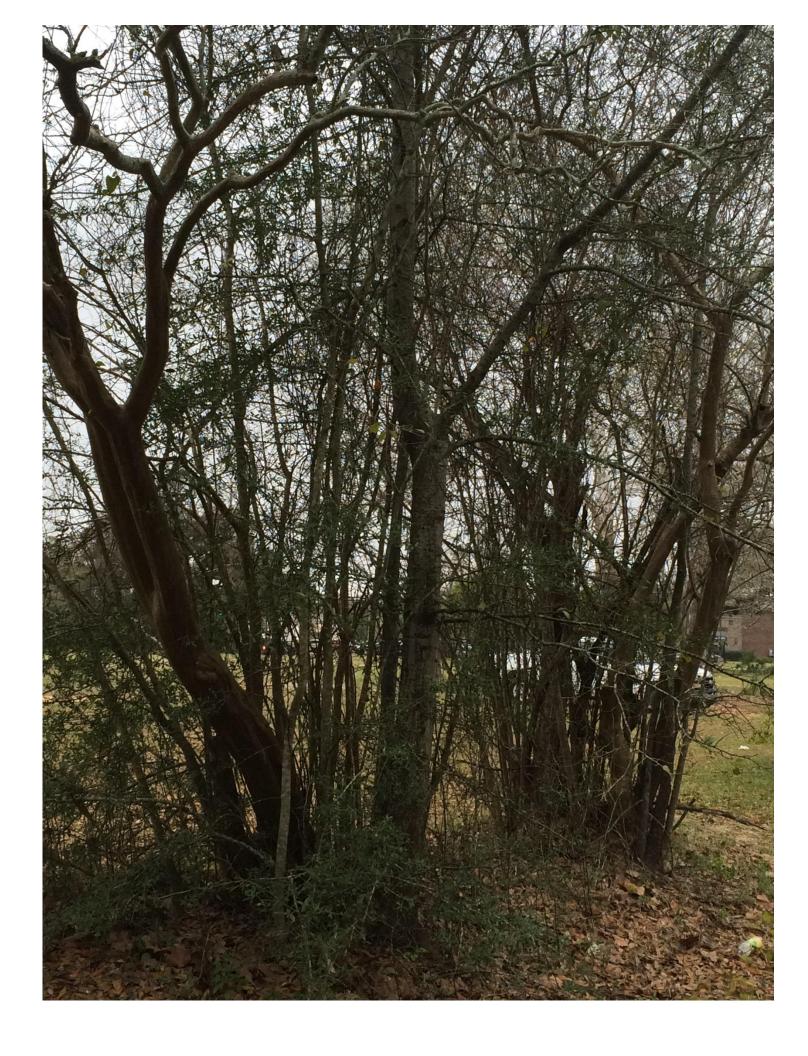

## **URBAN FORESTRY**

COMMENTS

The 30" live oak has an overall sparse canopy with a very Dense trunk with good root structure and no seams or cavities present. There is minor dead wood present throughout the canopy with very minimal limb decay. There are some visual small cracks in some 3"-4" limbs but no hangers present and nothing to indicate any significant Limb loss. Chlorosis, an abiotic disease, could be present due to the yellow green color of the leaves but the overall condition of the tree is beneficial. Urban Forestry recommends a new design to save the live oak tree. The four crepe myrtles all have broken limbs, dead wood, cracks and are positioned in a cluster With privet growing within. Urban Forestry recommends removal.