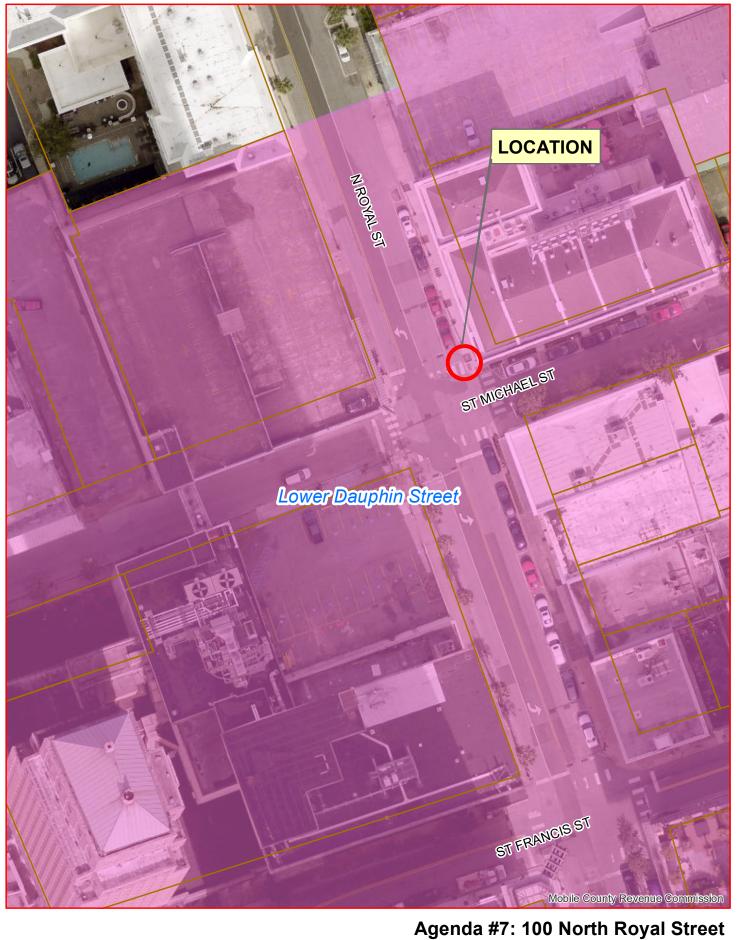

Agenda #7: 100 North Royal Street

Feet
200 Mobile Tree Commission

Application No.

| MOBILE TREE COMMISSION                                                                 |                                                     | ·                          |
|----------------------------------------------------------------------------------------|-----------------------------------------------------|----------------------------|
| 1. Applicant:                                                                          | 2. Owner (if different from applicant):             |                            |
| Name: Jubilee Landscape Management, Inc. (DBA: Jubileescape)                           | Name: Downtown Mobile Alliance                      |                            |
|                                                                                        | Address: PO Box 112                                 |                            |
| Address: 1960 South Broad Street  Mobile, AL Zip Code: 36615                           |                                                     | Zip Code: 36601            |
| E-mail: brien@jubileescape.com                                                         | E-mail: estevens@downtownmobile.org                 |                            |
| Telephone Number: 251-626-5587                                                         |                                                     | er: 251-434-8489           |
| 3. Location of Tree: Remove (1) Subal Plaim and Plant (1) Subal Plaim at the northeast | a manual of \$4 Shirthwall Street and Clause Street | Council District: 2        |
| 4. Type of Tree: Sabal Palm                                                            | Trim:                                               | Remove:                    |
| 5. Approximate Diameter four (4) feet from                                             | the ground: 4" cal                                  | Height: 10'                |
| 6. Reason for Removal or Trimming as Requ                                              | ested: Sabal Palm is in deca                        | y and in need of replacing |
| Su-1 Wants                                                                             |                                                     |                            |
| Applican                                                                               | Owner – if different from applicant                 |                            |