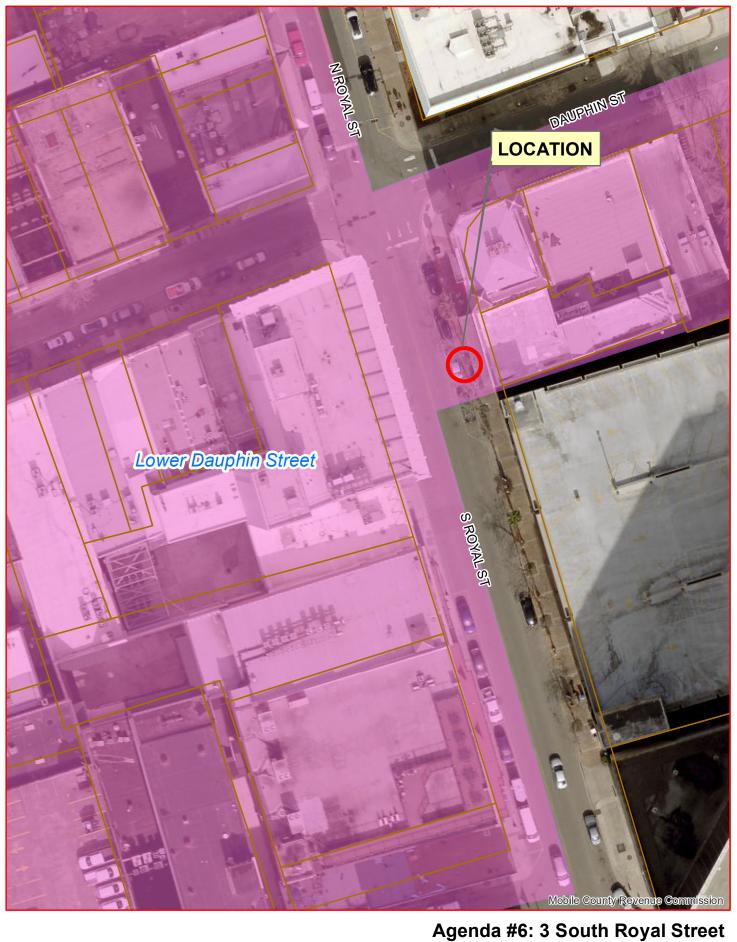

Application No.

| CITY | <b>OF</b> | MOBILE          |
|------|-----------|-----------------|
| MORI | II R      | TREE COMMISSION |

| MOBILE TREE COMMISSION                                       | Date:                                          |
|--------------------------------------------------------------|------------------------------------------------|
| 1. Applicant:                                                | 2. Owner (if different from applicant):        |
| Name: Jubilee Landscape Management, Inc. (DBA: Jubileescape) | Name: Downtown Mobile Alliance                 |
| Address: 1960 South Broad Street                             | Address: PO Box 112                            |
| Mobile, AL Zip Code: 36615                                   | Mobile AL Zip Code: 36601                      |
| E-mail: brien@jubileescape.com                               | E-mail: estevens@downtownmobile.org            |
| Telephone Number: 251-626-5587                               | Telephone Number: 251-434-8489                 |
| 3. Location of Tree: Remove (1) Maple and Plant (1) Sabat Pa | City Council District: 2                       |
|                                                              | Trim:Remove: X                                 |
| 5. Approximate Diameter four (4) feet from                   | the ground: Height:                            |
| 6. Reason for Removal or Trimming as Requ                    | ested: Maple is dying and in need of replacing |
|                                                              |                                                |
|                                                              | <u></u>                                        |
| Applicant                                                    | Owner – if different from applicant            |