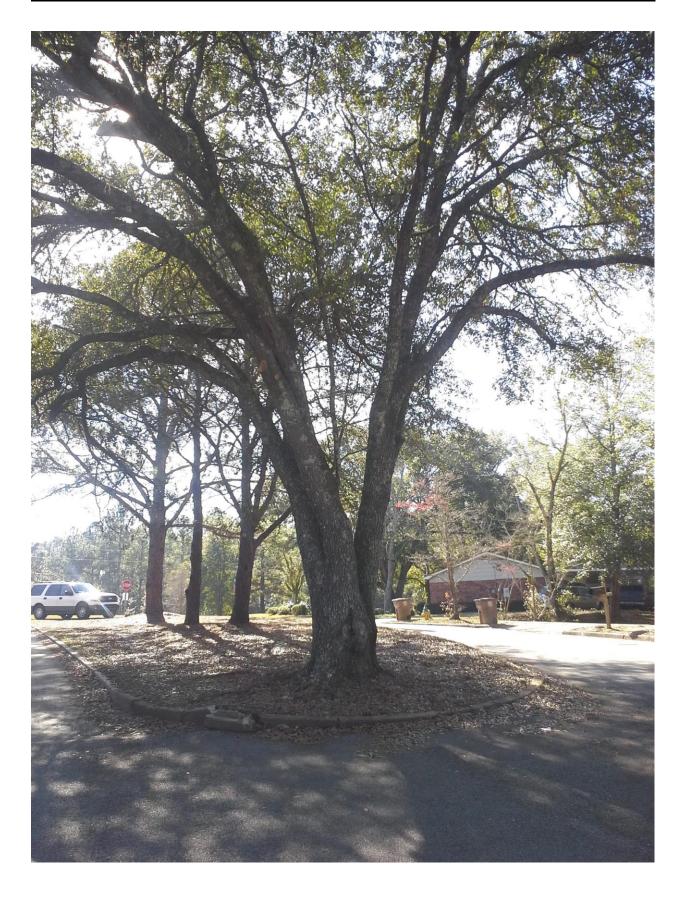

# URBAN FORESTRY

**COMMENTS** Based upon a site visit and examination of the site sketches submitted with the application, the applicant is requesting to remove several trees for proposed landscaping improvements within the center median of Carlisle Dr. West. As a result of the proposed improvements a 24" Pine tree, 15" China Fir, 18" China Fir, and 40" Live Oak Tree is to be removed. The Pine and Fir trees appear to be healthy. The 40" Live Oak Tree is located 1' from the curb with sections of the curb being broken. A large root runs from the curb out into the street under the asphalt. The Live Oak has several branches with included bark. Included bark forms when two branches grow at sharply acute angles to one another, producing a wedge of inward-rolled bark between them. Included bark prevents strong attachment of branches, often causing a crack at the point below where the branches meet. The tree's canopy is full with little to no deadwood within the tree. Until a landscape plan showing the trees to be planted is submitted for the Tree Commission to review the application should be held over.