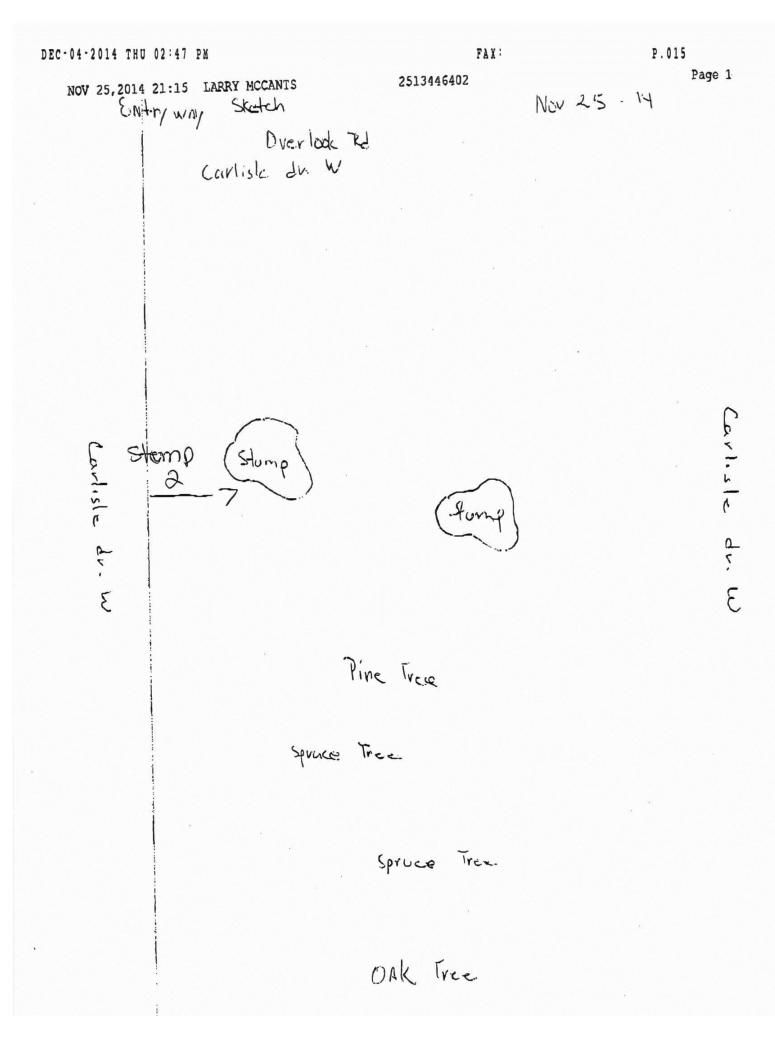

e-mail: forestry@cityofmobile.org

FAX: P.009 DEC-04-2014 THU 02:47 PM Page 1 NOV 25,2014 21:15 LARRY MCCANTS 2513446402 Nov 25.14 ENtry way Sketch Dverlock Rd Carlisle du. W Carlisle dr. W carliste dr. W Stump Pine Trece Tree 3 Spruce Tree 7 Spruce Tree. OAK Tree.