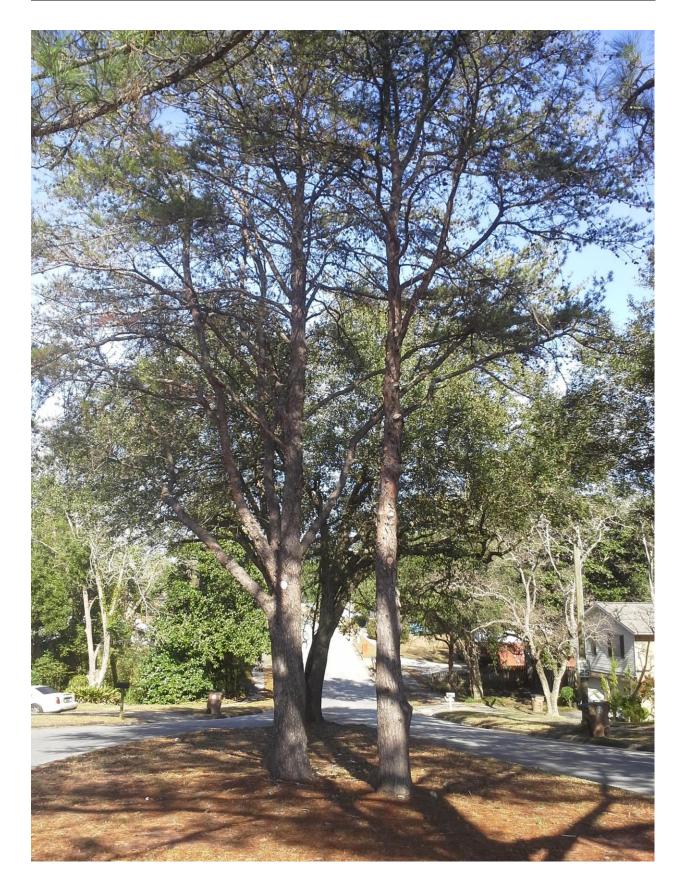

# URBAN FORESTRY

**COMMENTS** Based upon a site visit and examination of the site sketches submitted with the application, the applicant is requesting to remove several trees for proposed landscaping improvements within the center median of Carlisle Dr. West. As a result of the proposed improvements a 24" Pine tree, 15" China Fir, 18" China Fir, and 40" Live Oak Tree is to be removed. The Pine and Fir trees appear to be healthy. The 40" Live Oak Tree is located 1' from the curb with sections of the curb being broken. A large root runs from the curb out into the street under the asphalt. The Live Oak has several branches with included bark. Included bark forms when two branches grow at sharply acute angles to one another, producing a wedge of inward-rolled bark between them. Included bark prevents strong attachment of branches, often causing a crack at the point below where the branches meet. The tree's canopy is full with little to no deadwood within the tree. Until a landscape plan showing the trees to be planted is submitted for the Tree Commission to review the application should be held over.