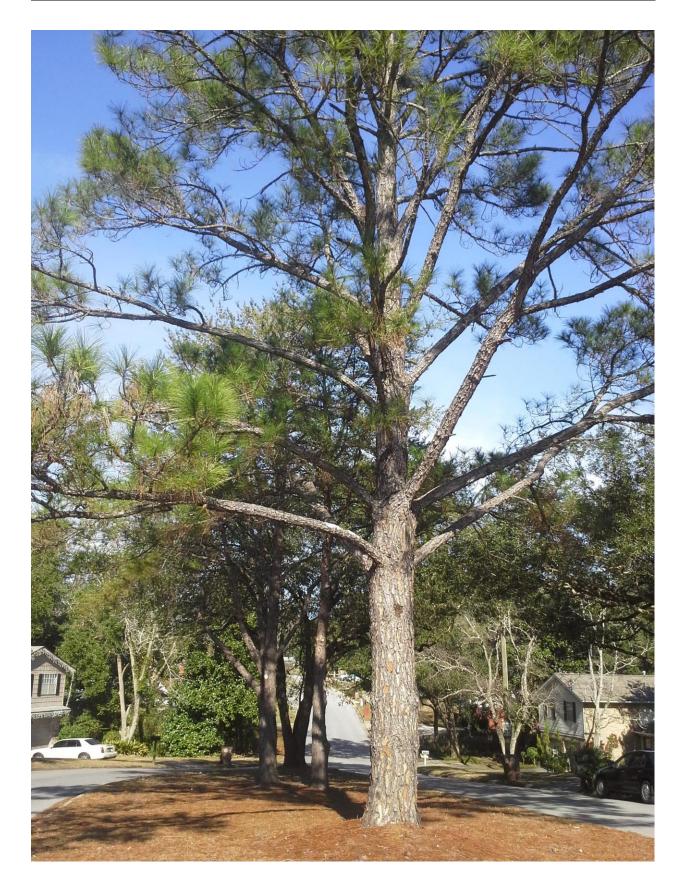

# URBAN FORESTRY

**COMMENTS** Based upon a site visit and examination of the site sketches submitted with the application, the applicant is requesting to remove several trees for proposed landscaping improvements within the center median of Carlisle Dr. West. As a result of the proposed improvements a 24" Pine tree, 15" China Fir, 18" China Fir, and 40" Live Oak Tree is to be removed. The Pine and Fir trees appear to be healthy. The 40" Live Oak Tree is located 1' from the curb with sections of the curb being broken. A large root runs from the curb out into the street under the asphalt. The Live Oak has several branches with included bark. Included bark forms when two branches grow at sharply acute angles to one another, producing a wedge of inward-rolled bark between them. Included bark prevents strong attachment of branches, often causing a crack at the point below where the branches meet. The tree's canopy is full with little to no deadwood within the tree. Until a landscape plan showing the trees to be planted is submitted for the Tree Commission to review the application should be held over.