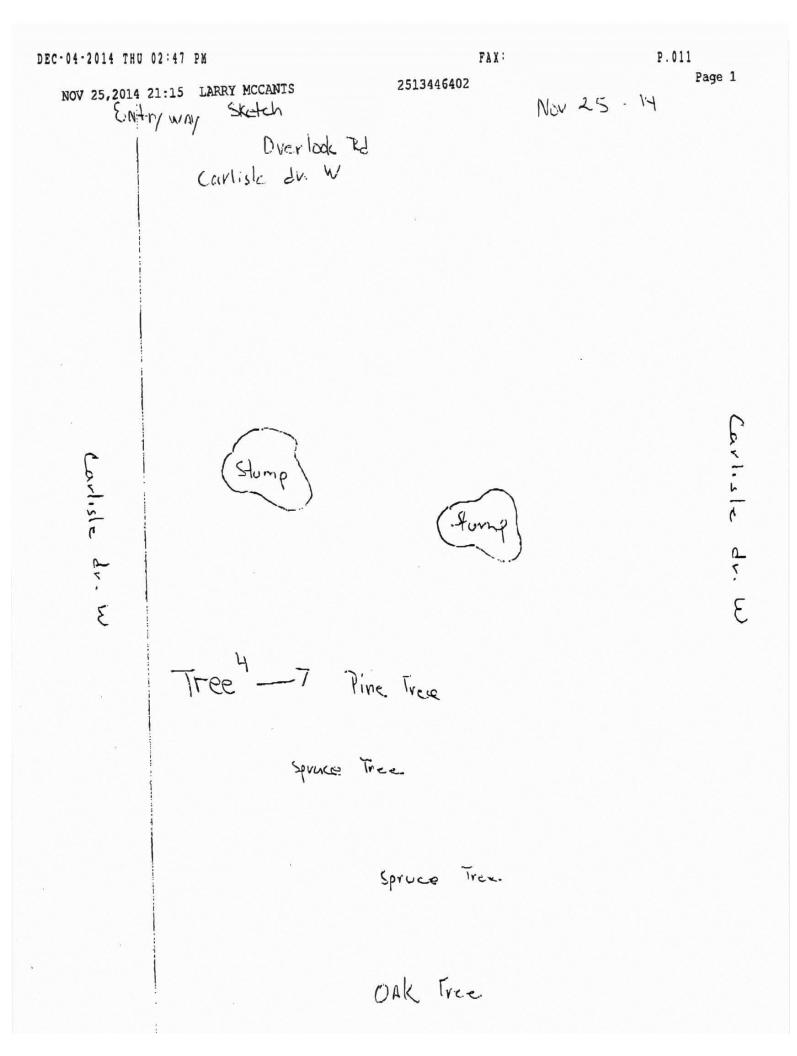

e-mail: forestry@cityofmobile.org

FAX: P.009 DEC-04-2014 THU 02:47 PM Page 1 NOV 25,2014 21:15 LARRY MCCANTS 2513446402 Nov 25.14 ENtry way Sketch Dverlock Rd Carlisle du. W Carlisle dr. W carliste dr. W Stump Pine Trece Tree 3 Spruce Tree 7 Spruce Tree. OAK Tree.