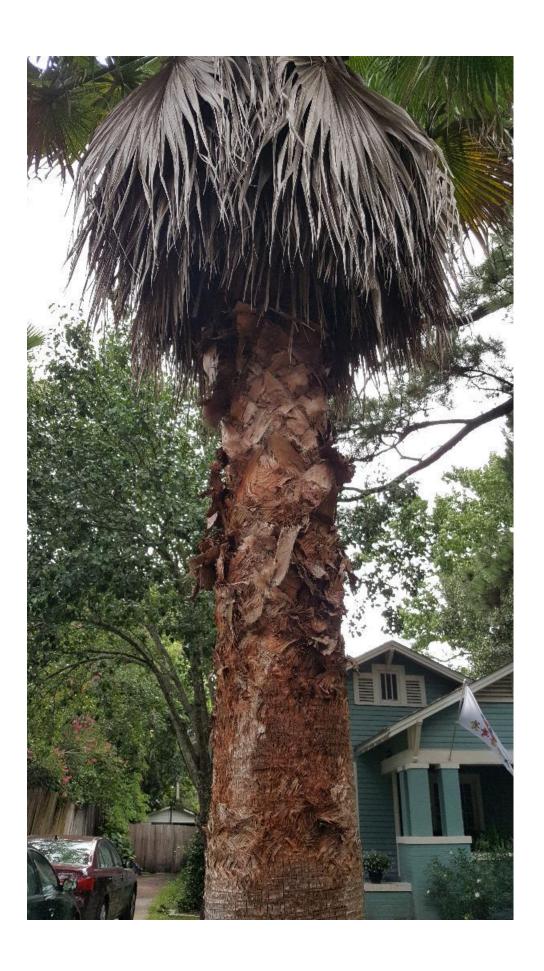

MOBILE TREE COMMISSION

STAFF REPORT Date: July 17, 2018

**APPLICANT NAME** Brad Huddleston

**LOCATION** 116 Macy Place

(West side of Macy Place, 131'+ South of Luling Street)

**REQUEST** Removal of two 24" Palms Located on Either Side of the

It appears that the palms are Windmill Palms (*Trachycarpus fortunei*), which while not native to south Alabama, generally do well in this area. Based upon review of photos submitted, the palms appear to be healthy.