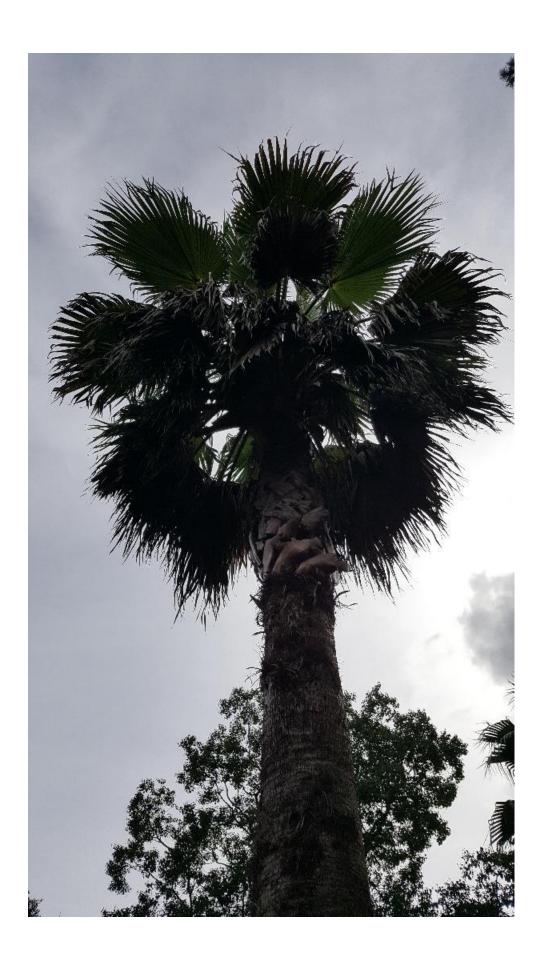

It appears that the palms are Windmill Palms (*Trachycarpus fortunei*), which while not native to south Alabama, generally do well in this area. Based upon review of photos submitted, the palms appear to be healthy.