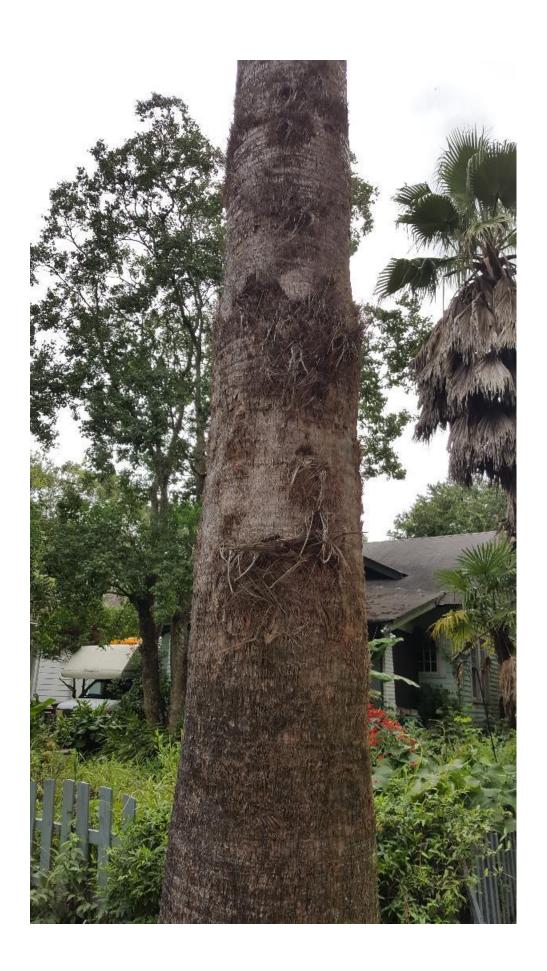

MOBILE TREE COMMISSION

STAFF REPORT Date: July 17, 2018

**APPLICANT NAME** Brad Huddleston

**LOCATION** 116 Macy Place

(West side of Macy Place, 131'+ South of Luling Street)

**REQUEST** Removal of two 24" Palms Located on Either Side of the

It appears that the palms are Windmill Palms (*Trachycarpus fortunei*), which while not native to south Alabama, generally do well in this area. Based upon review of photos submitted, the palms appear to be healthy.