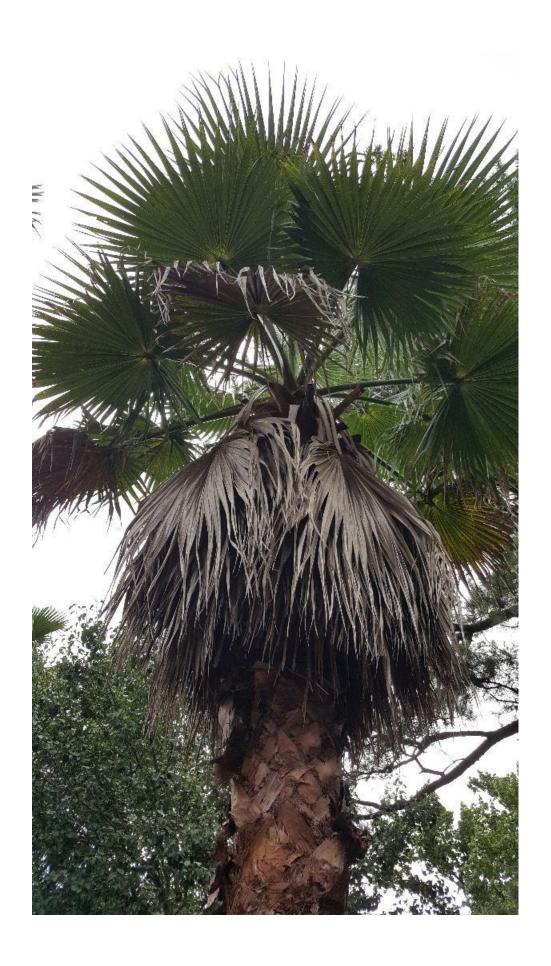

MOBILE TREE COMMISSION

STAFF REPORT Date: July 17, 2018

**APPLICANT NAME** Brad Huddleston

**LOCATION** 116 Macy Place

(West side of Macy Place, 131'+ South of Luling Street)

**REQUEST** Removal of two 24" Palms Located on Either Side of the

It appears that the palms are Windmill Palms (*Trachycarpus fortunei*), which while not native to south Alabama, generally do well in this area. Based upon review of photos submitted, the palms appear to be healthy.