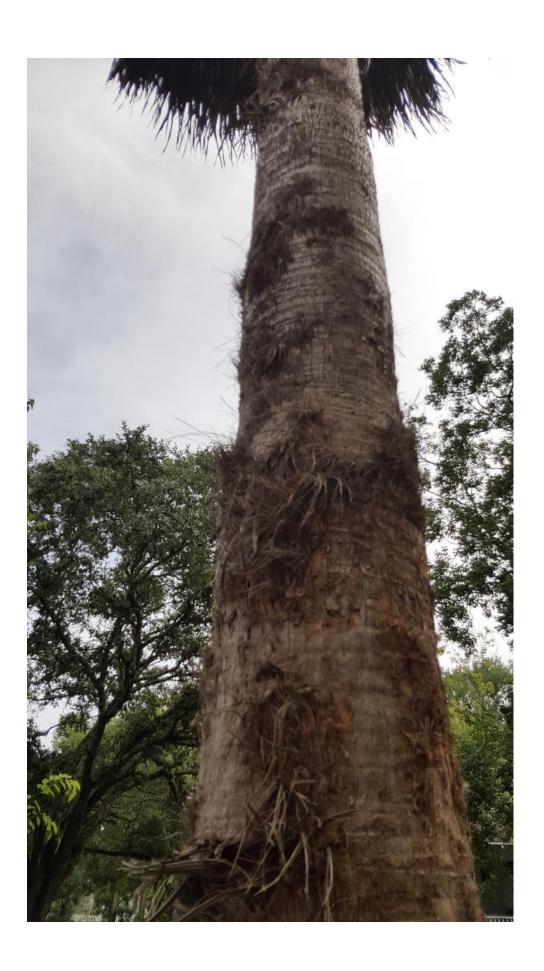

MOBILE TREE COMMISSION

STAFF REPORT Date: July 17, 2018

**APPLICANT NAME** Brad Huddleston

**LOCATION** 116 Macy Place

(West side of Macy Place, 131'+ South of Luling Street)

**REQUEST** Removal of two 24" Palms Located on Either Side of the

It appears that the palms are Windmill Palms (*Trachycarpus fortunei*), which while not native to south Alabama, generally do well in this area. Based upon review of photos submitted, the palms appear to be healthy.