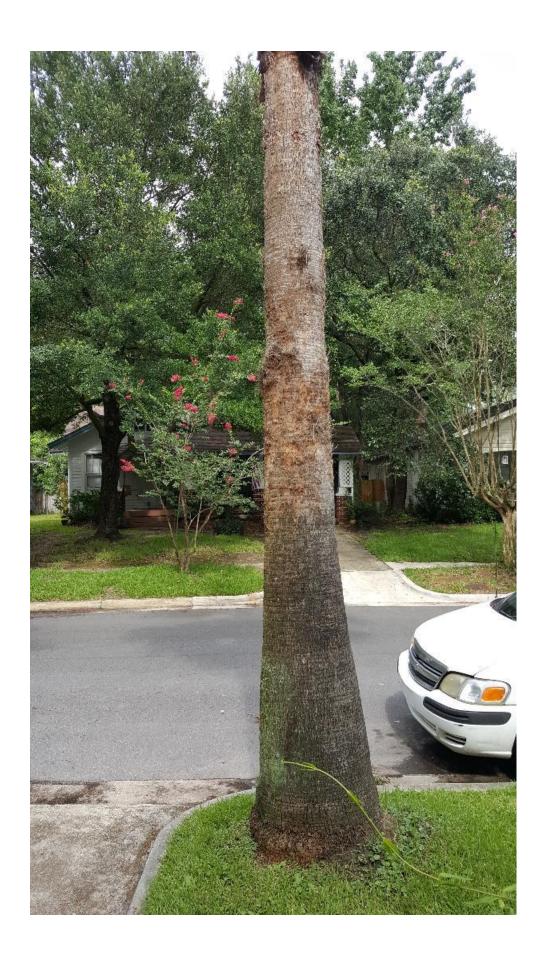

It appears that the palms are Windmill Palms (*Trachycarpus fortunei*), which while not native to south Alabama, generally do well in this area. Based upon review of photos submitted, the palms appear to be healthy.

It is the policy of the Commission that when removals are approved, replanting at a two to one ratio is to be required. While the Right Tree Right Place document has not be finalized and adopted by the City, given the limited planting area, any replantings should be understory trees that fall within the group that would fit within the limited planting area. As an alternative, the Commission may consider requiring a donation to the tree bank in the amount of \$200.00 for each palm tree to defray the cost of acquisition and planting of another tree elsewhere in the City.