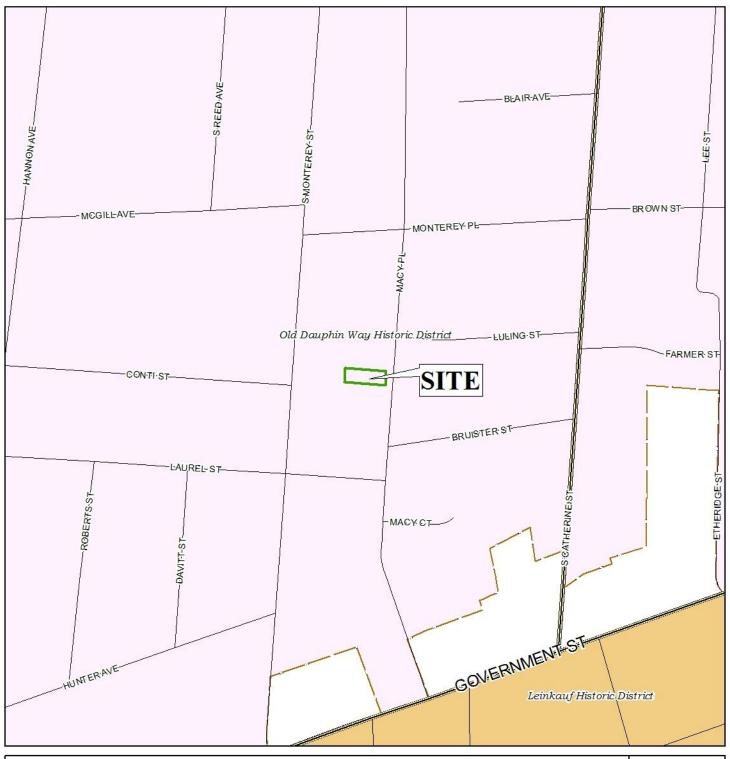

## MOBILE TREE COMMISSION LOCATOR MAP

| Application _ | MTC-022803-2018 Date July 17, 2018 | W <b>→</b> E |
|---------------|------------------------------------|--------------|
| Location      | 116 Macy Place                     | s            |
| Request       | Removal of 24" Palms               |              |
| 9000          | 1 inch = 333 feet                  |              |