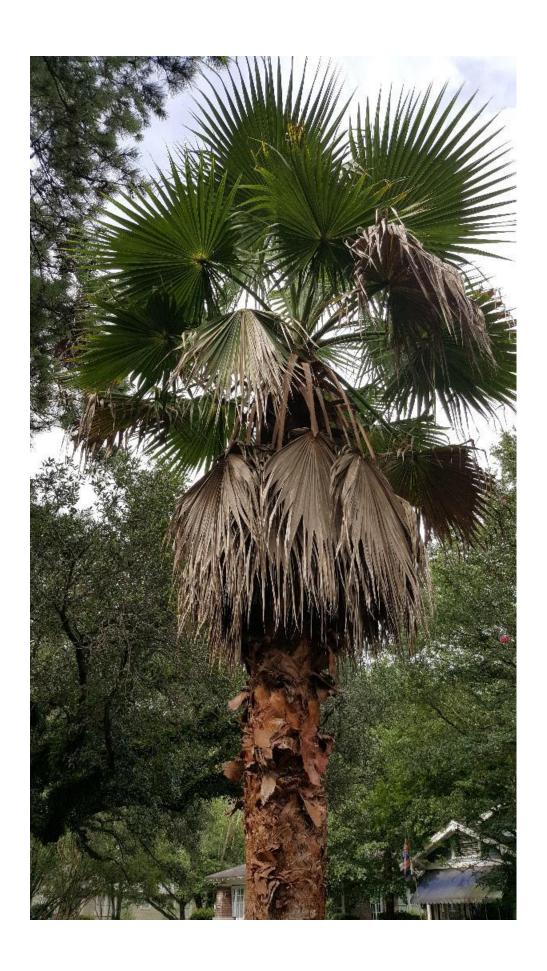

It appears that the palms are Windmill Palms (*Trachycarpus fortunei*), which while not native to south Alabama, generally do well in this area. Based upon review of photos submitted, the palms appear to be healthy.

It is the policy of the Commission that when removals are approved, replanting at a two to one ratio is to be required. While the Right Tree Right Place document has not be finalized and adopted by the City, given the limited planting area, any replantings should be understory trees that fall within the group that would fit within the limited planting area. As an alternative, the Commission may consider requiring a donation to the tree bank in the amount of \$200.00 for each palm tree to defray the cost of acquisition and planting of another tree elsewhere in the City.