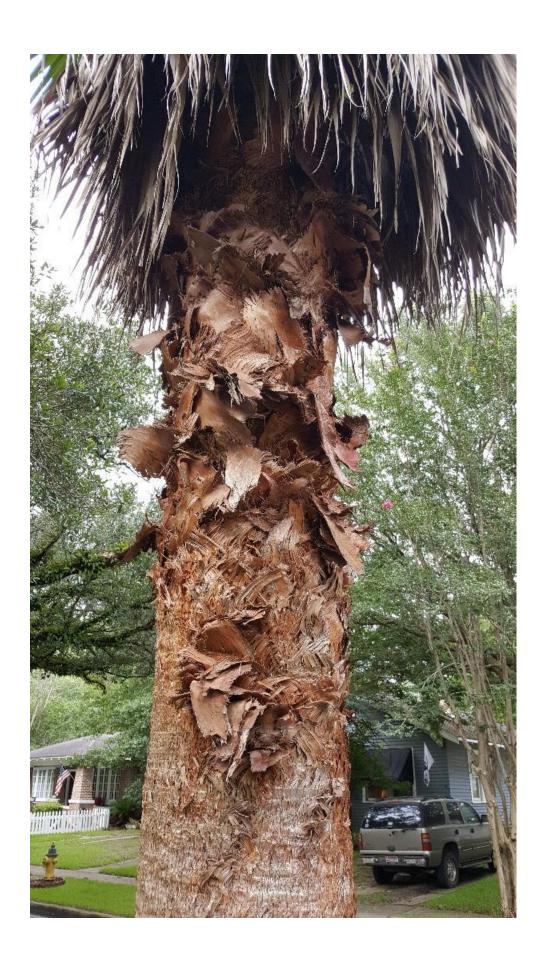

It appears that the palms are Windmill Palms (*Trachycarpus fortunei*), which while not native to south Alabama, generally do well in this area. Based upon review of photos submitted, the palms appear to be healthy.

It is the policy of the Commission that when removals are approved, replanting at a two to one ratio is to be required. While the Right Tree Right Place document has not be finalized and adopted by the City, given the limited planting area, any replantings should be understory trees that fall within the group that would fit within the limited planting area. As an alternative, the Commission may consider requiring a donation to the tree bank in the amount of \$200.00 for each palm tree to defray the cost of acquisition and planting of another tree elsewhere in the City.