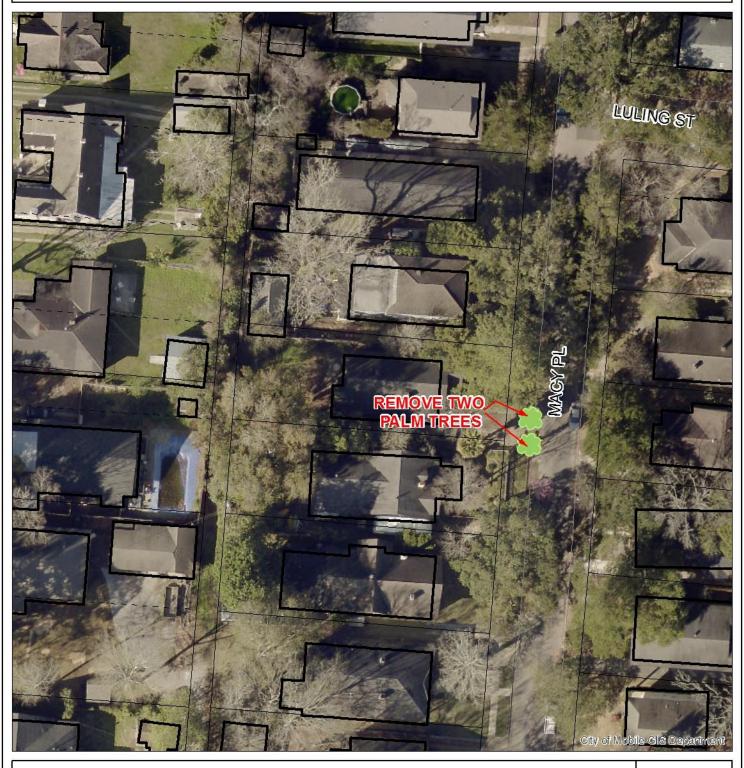

## MOBILE TREE COMMISSION VICINITY MAP LULING ST MACY PL REMOVE TWO PALM TREES Application \_\_\_\_ MTC-022803-2018 \_\_\_ Date \_July 17, 2018 Location \_\_\_\_ 116 Macy Place Request \_\_\_\_ Removal of 24" Palms 1 inch = 50 feet

## MOBILE TREE COMMISSION VICINITY MAP

Application \_\_\_\_\_MTC-022803-2018 \_\_\_\_ Date \_\_July 17, 2018

Location \_\_\_\_\_ 116 Macy Place

Request \_\_\_\_ Removal of 24" Palms

1 inch = 50 feet