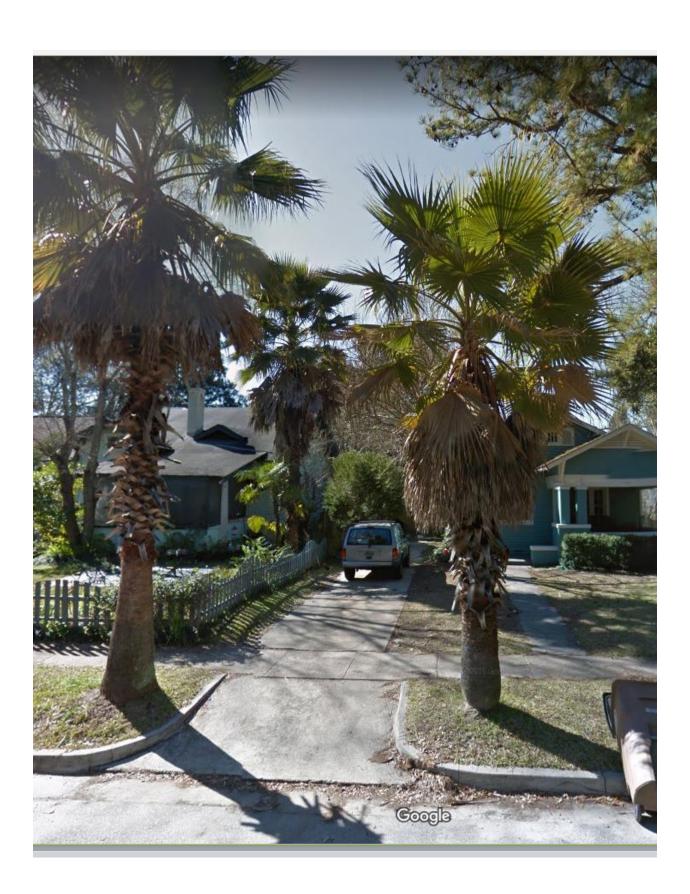

MOBILE TREE COMMISSION

STAFF REPORT Date: July 17, 2018

**APPLICANT NAME** Brad Huddleston

**LOCATION** 116 Macy Place

(West side of Macy Place, 131'+ South of Luling Street)

**REQUEST** Removal of two 24" Palms Located on Either Side of the

Driveway in the ROW in Front of Residence

**CITY COUNCIL** 

**DISTRICT** District 2

**PRESENT ZONING** R-1, Single Family Residential

**HEALTH OF TREE** The palms appear to be in good condition

**CONTRIBUTING** 

It appears that the palms are Windmill Palms (*Trachycarpus fortunei*), which while not native to south Alabama, generally do well in this area. Based upon review of photos submitted, the palms appear to be healthy.