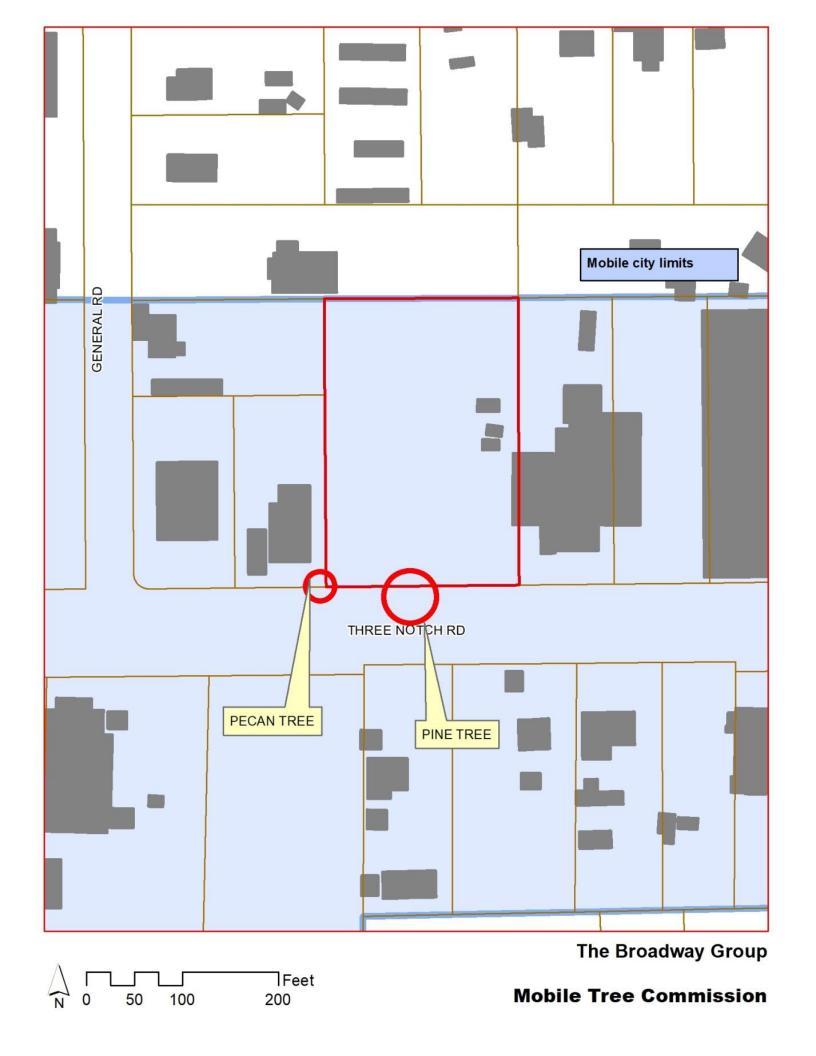

Road)

**REQUEST** Remove 24 inch pine tree and 17 inch pecan tree in

association with redevelopment of the site.

**CITY COUNCIL** 

**DISTRICT** District 4

**PRESENT ZONING** B-3, Community Business District

**HEALTH OF TREE** The trees appear relatively healthy.

**CONTRIBUTING** 

**FACTORS** Proximity to street, proposed new commercial driveway

and sidewalk.

**HISTORIC** 

**DISTRICT** None

**ENGINEERING** 

**COMMENTS** None

# 2 MTC-032602-2019

The property has approximately 200 feet of frontage onto Three Notch Road. The proposed driveway will encroach upon the root system of the existing pine tree, while the proposed sidewalk will impact the root systems of both the pine tree and the pecan tree.