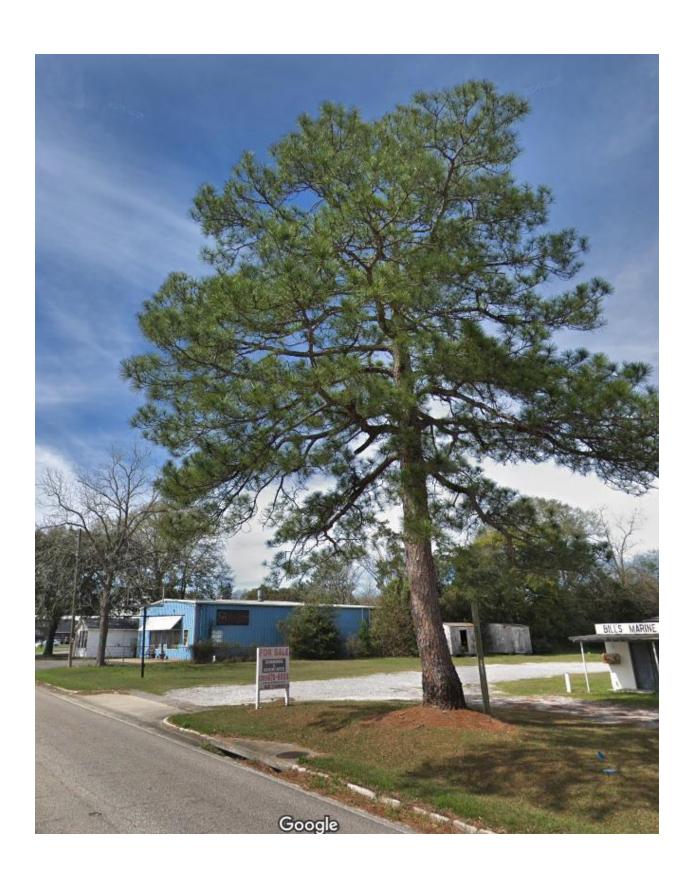

# 2 MTC-032602-2019

MOBILE TREE COMMISSION

STAFF REPORT Date: June 18, 2019

**APPLICANT NAME** The Broadway Group

**LOCATION** 5768 Three Notch Road

(North side of Three Notch Road, 200 feet west of General

**HEALTH OF TREE** The trees appear relatively healthy.

**CONTRIBUTING** 

**FACTORS** Proximity to street, proposed new commercial driveway

and sidewalk.

**HISTORIC** 

**DISTRICT** None

**ENGINEERING** 

**COMMENTS** None

# 2 MTC-032602-2019

The property has approximately 200 feet of frontage onto Three Notch Road. The proposed driveway will encroach upon the root system of the existing pine tree, while the proposed sidewalk will impact the root systems of both the pine tree and the pecan tree.