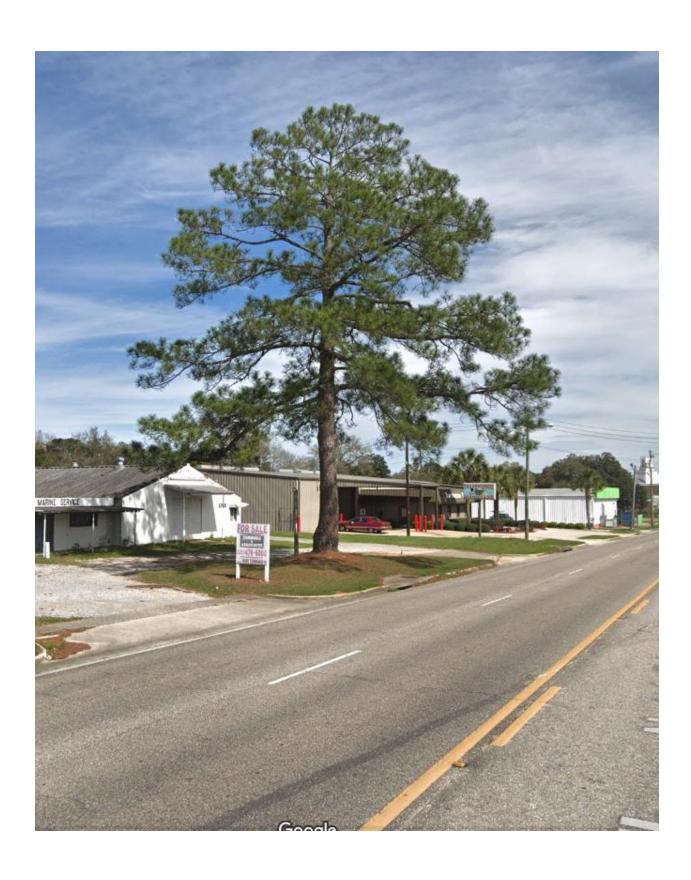

# 2 MTC-032602-2019

MOBILE TREE COMMISSION

STAFF REPORT Date: June 18, 2019

**APPLICANT NAME** The Broadway Group

**LOCATION** 5768 Three Notch Road

(North side of Three Notch Road, 200 feet west of General

**HEALTH OF TREE** The trees appear relatively healthy.

**CONTRIBUTING** 

**FACTORS** Proximity to street, proposed new commercial driveway

and sidewalk.

**HISTORIC** 

**DISTRICT** None

**ENGINEERING** 

**COMMENTS** None

# 2 MTC-032602-2019

The property has approximately 200 feet of frontage onto Three Notch Road. The proposed driveway will encroach upon the root system of the existing pine tree, while the proposed sidewalk will impact the root systems of both the pine tree and the pecan tree.