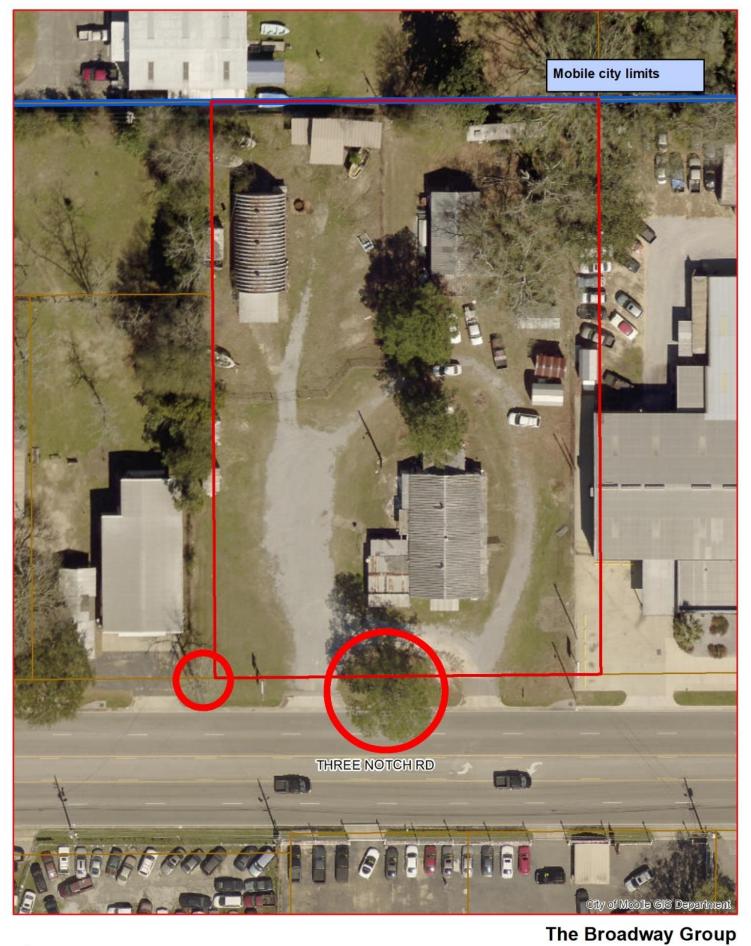

# 2 MTC-032602-2019

MOBILE TREE COMMISSION

STAFF REPORT Date: June 18, 2019

**APPLICANT NAME** The Broadway Group

**LOCATION** 5768 Three Notch Road

(North side of Three Notch Road, 200 feet west of General

Road)

**REQUEST** Remove 24 inch pine tree and 17 inch pecan tree in

association with redevelopment of the site.

**CITY COUNCIL** 

**DISTRICT** District 4

**PRESENT ZONING** B-3, Community Business District

# 2 MTC-032602-2019

The property has approximately 200 feet of frontage onto Three Notch Road. The proposed driveway will encroach upon the root system of the existing pine tree, while the proposed sidewalk will impact the root systems of both the pine tree and the pecan tree.

2

**TFeet** 

200

100

50

The Broadway Group

**Mobile Tree Commission** 

Mobile Tree Commission