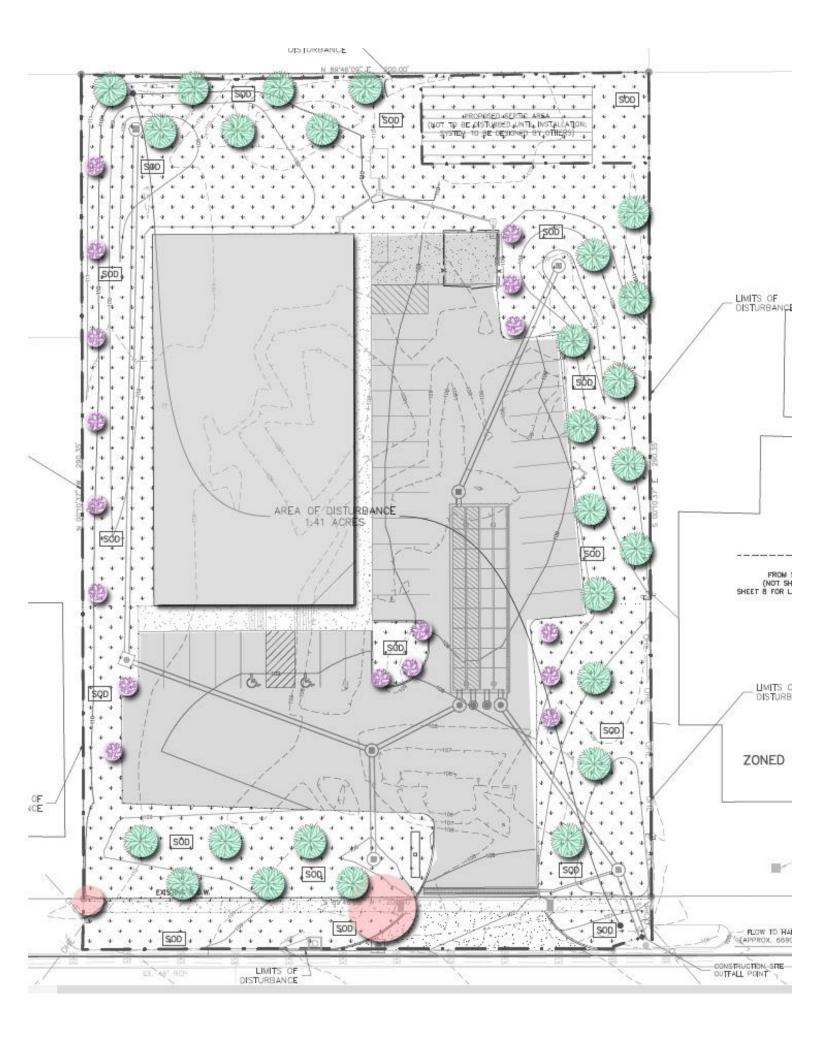

A site plan provided with the application depicts the planting of seven (7) new overstory frontage trees, nineteen (19) new overstory perimeter trees, and seventeen (17) new understory trees, for a total of forty-three (43) trees. The proposed planting exceeds the thirty-four (34) trees required by the Zoning Ordinance for new construction.