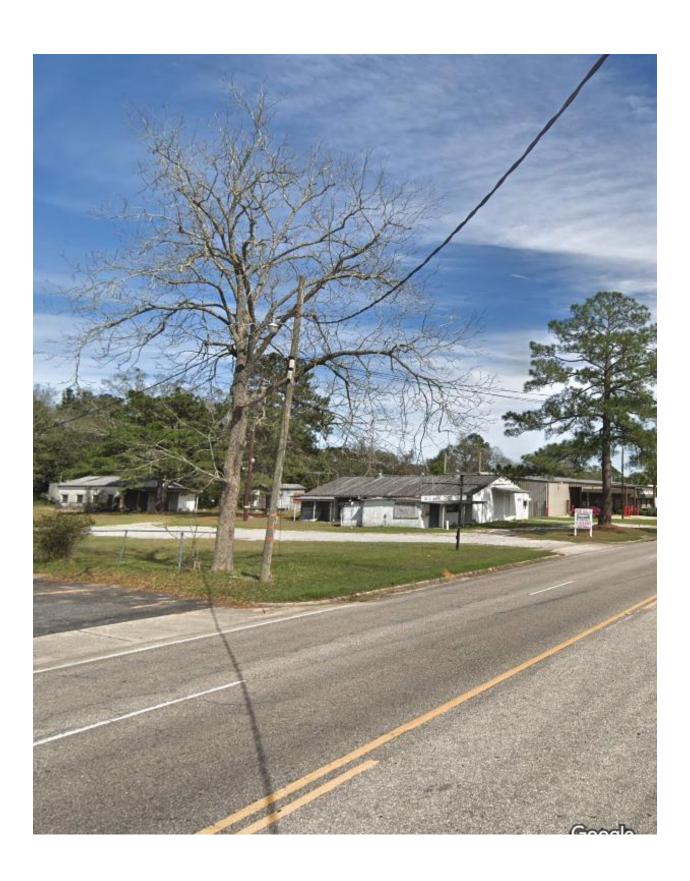

**HEALTH OF TREE** The trees appear relatively healthy.

**CONTRIBUTING** 

**FACTORS** Proximity to street, proposed new commercial driveway

and sidewalk.

**HISTORIC** 

**DISTRICT** None

**ENGINEERING** 

**COMMENTS** None

# 2 MTC-032602-2019

The property has approximately 200 feet of frontage onto Three Notch Road. The proposed driveway will encroach upon the root system of the existing pine tree, while the proposed sidewalk will impact the root systems of both the pine tree and the pecan tree.