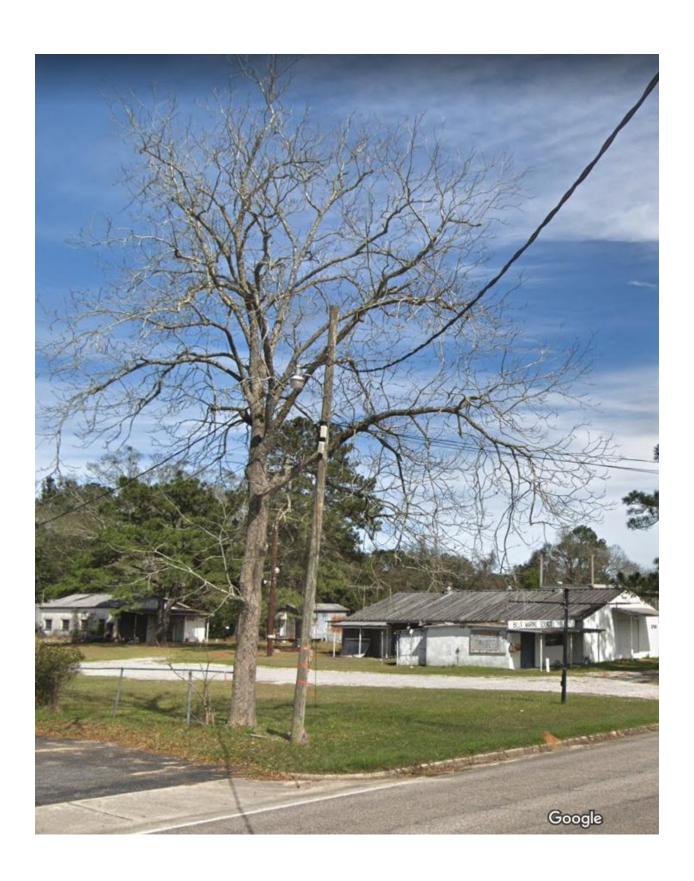

**HEALTH OF TREE** The trees appear relatively healthy.

**CONTRIBUTING** 

**FACTORS** Proximity to street, proposed new commercial driveway

and sidewalk.

**HISTORIC** 

**DISTRICT** None

**ENGINEERING** 

**COMMENTS** None

# 2 MTC-032602-2019

The property has approximately 200 feet of frontage onto Three Notch Road. The proposed driveway will encroach upon the root system of the existing pine tree, while the proposed sidewalk will impact the root systems of both the pine tree and the pecan tree.