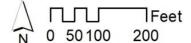

Road)

**REQUEST** Remove 24 inch pine tree and 17 inch pecan tree in

association with redevelopment of the site.

**CITY COUNCIL** 

**DISTRICT** District 4

**PRESENT ZONING** B-3, Community Business District

**HEALTH OF TREE** The trees appear relatively healthy.

**CONTRIBUTING** 

**FACTORS** Proximity to street, proposed new commercial driveway

and sidewalk.

**HISTORIC** 

**DISTRICT** None

**ENGINEERING** 

**COMMENTS** None

# 2 MTC-032602-2019

The property has approximately 200 feet of frontage onto Three Notch Road. The proposed driveway will encroach upon the root system of the existing pine tree, while the proposed sidewalk will impact the root systems of both the pine tree and the pecan tree.