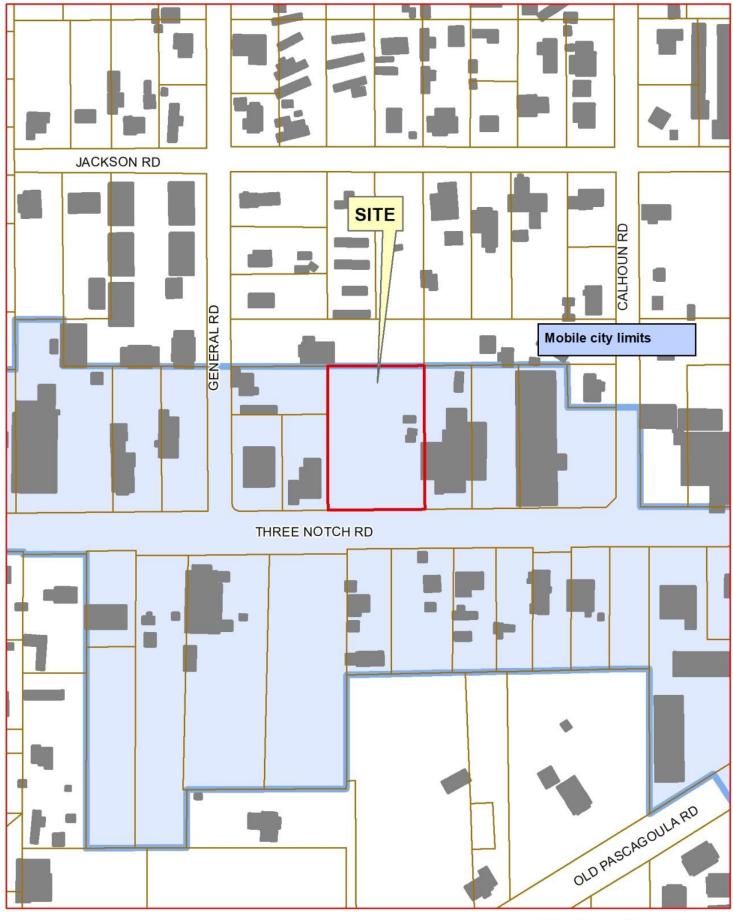

# 2 MTC-032602-2019

MOBILE TREE COMMISSION

STAFF REPORT Date: June 18, 2019

**APPLICANT NAME** The Broadway Group

**LOCATION** 5768 Three Notch Road

(North side of Three Notch Road, 200 feet west of General

Road)

**REQUEST** Remove 24 inch pine tree and 17 inch pecan tree in

association with redevelopment of the site.

**CITY COUNCIL** 

**DISTRICT** District 4

**PRESENT ZONING** B-3, Community Business District

**HEALTH OF TREE** The trees appear relatively healthy.

**CONTRIBUTING** 

**FACTORS** Proximity to street, proposed new commercial driveway

and sidewalk.

**HISTORIC** 

**DISTRICT** None

**ENGINEERING** 

**COMMENTS** None

TRAFFIC ENGINEERING

**COMMENTS** None

URBAN FORESTRY

**COMMENTS** Pending

**PLANNING** 

**COMMENTS** None

**ANALYSIS** The applicant is requesting approval to remove a 24 inch pine tree and 17 inch pecan tree in association with redevelopment of the site. The applicant proposes to build a new building and parking lot, with a new commercial driveway and sidewalk.

# 2 MTC-032602-2019

The property has approximately 200 feet of frontage onto Three Notch Road. The proposed driveway will encroach upon the root system of the existing pine tree, while the proposed sidewalk will impact the root systems of both the pine tree and the pecan tree.